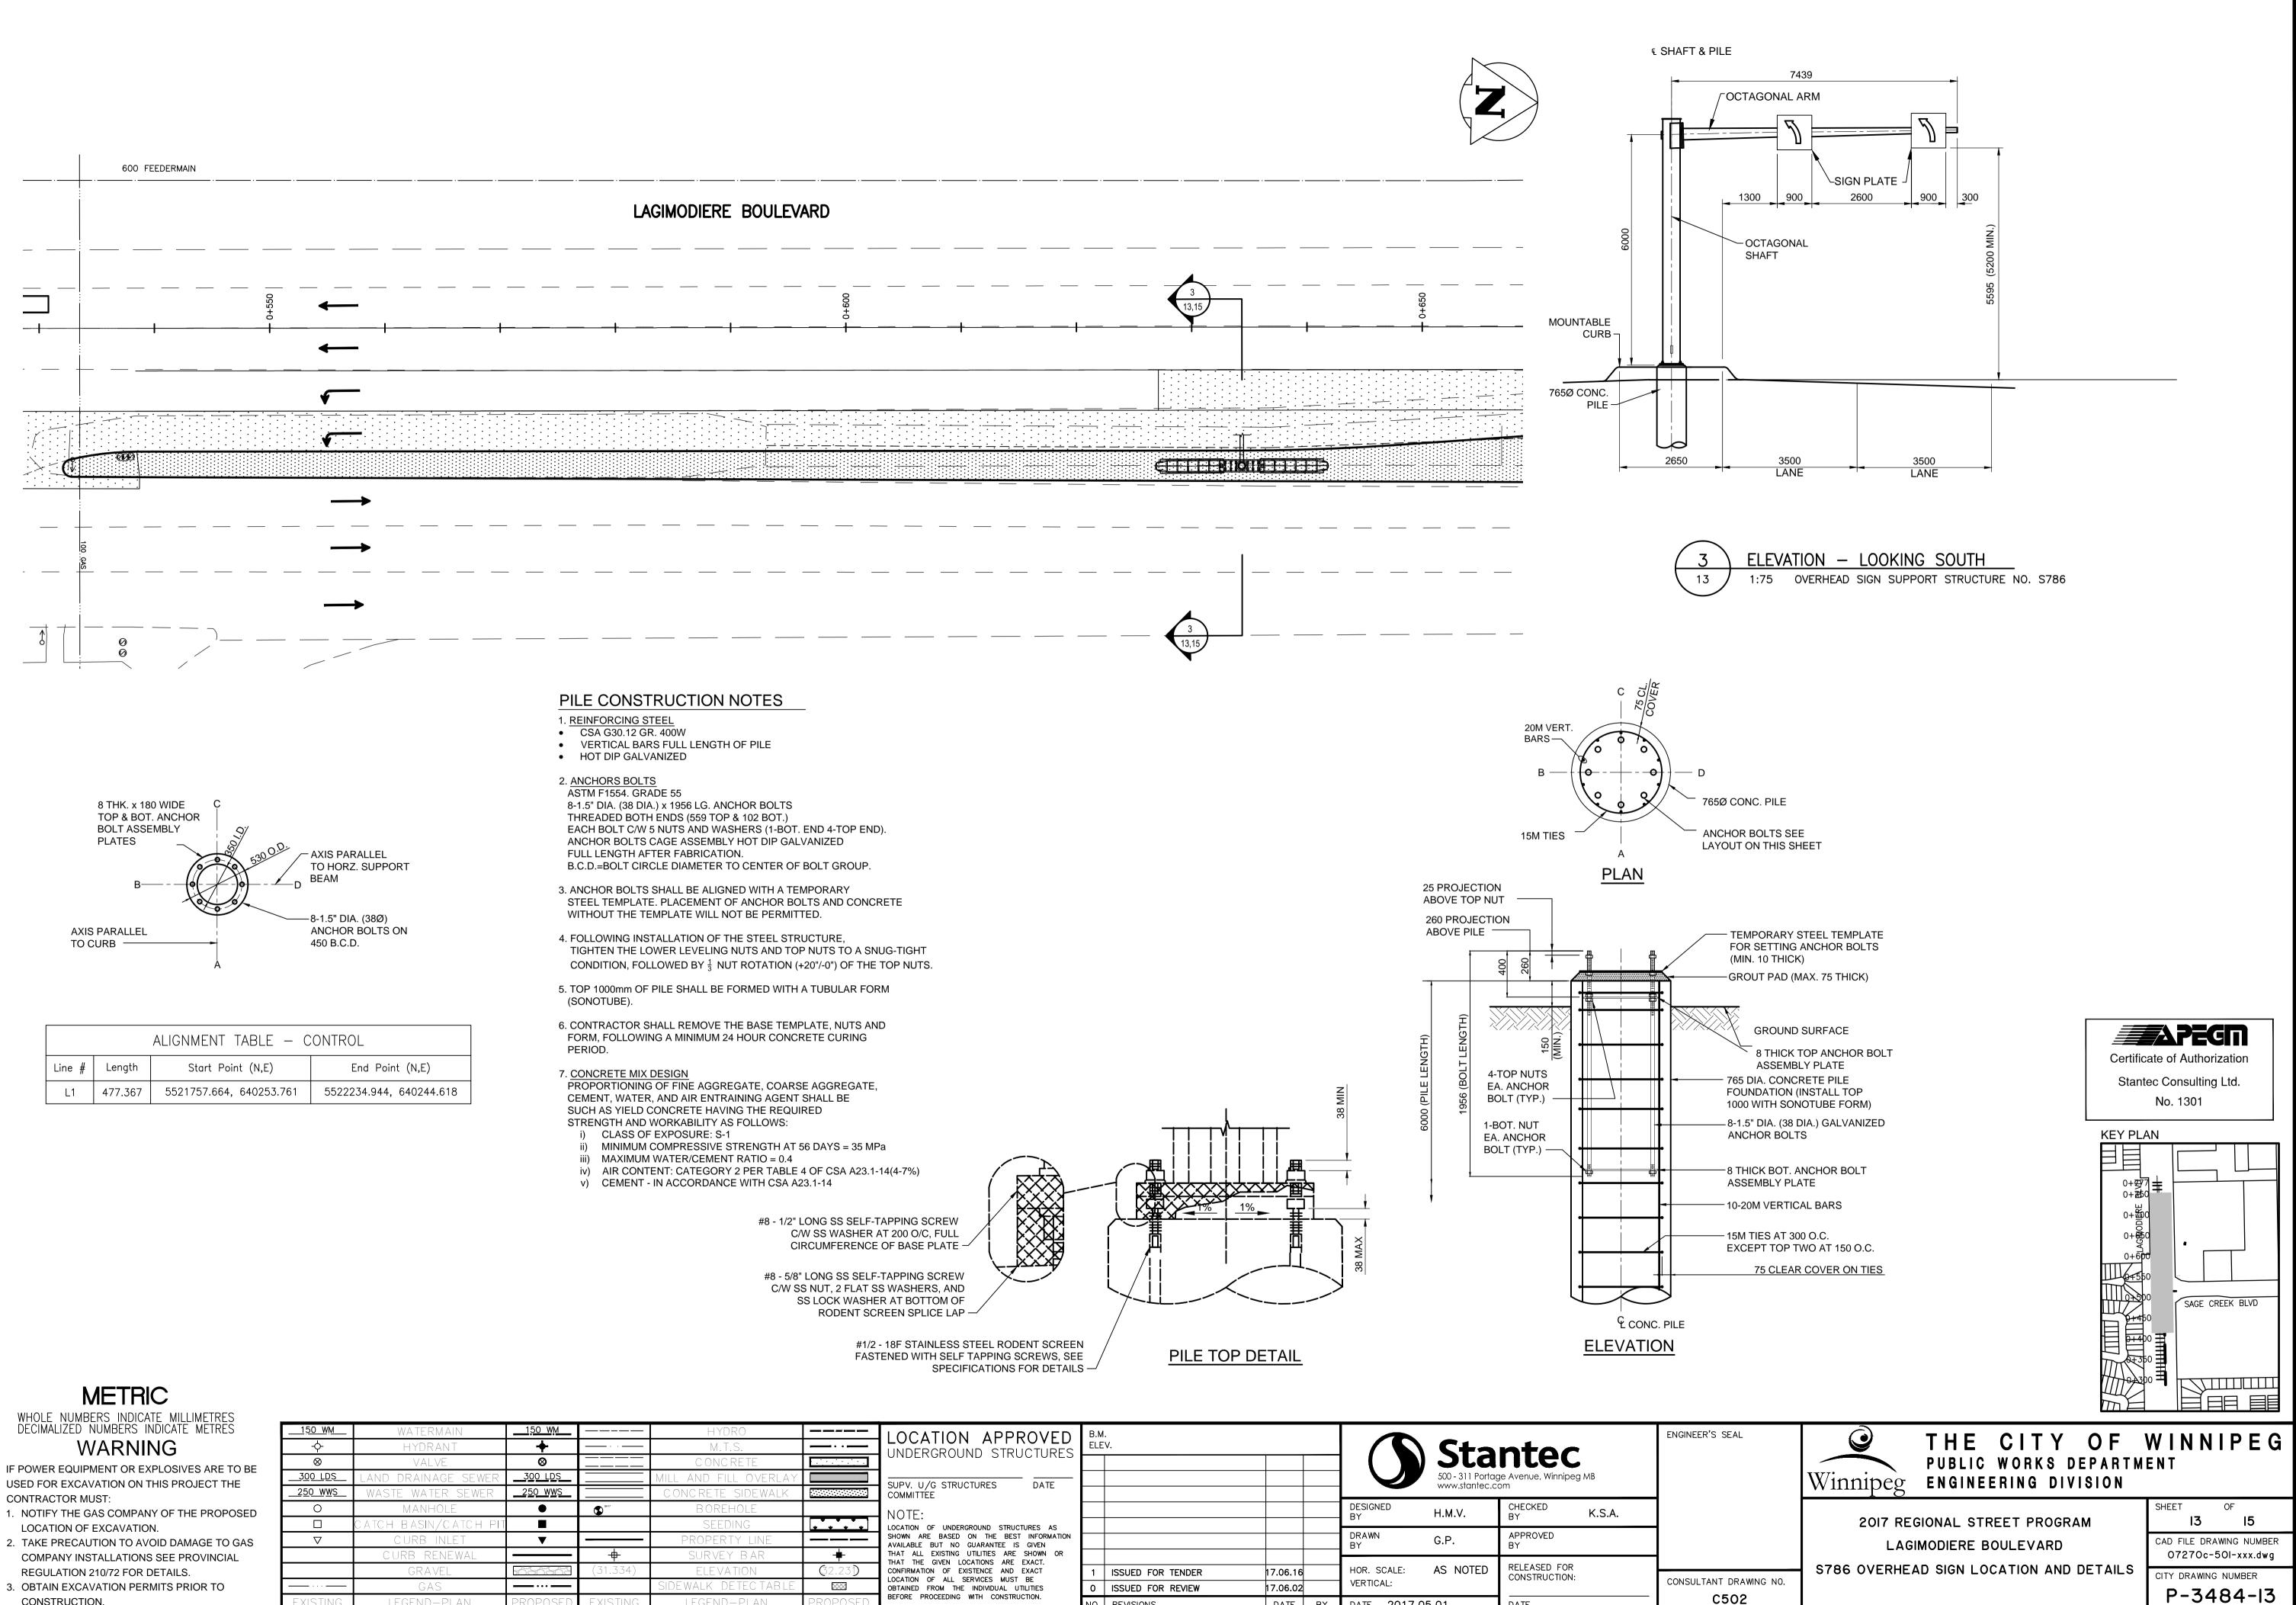

| METRIC                                                                    |
|---------------------------------------------------------------------------|
| WHOLE NUMBERS INDICATE MILLIMETRES<br>DECIMALIZED NUMBERS INDICATE METRES |
| WARNING                                                                   |

- USED FOR EXCAVATION ON THIS PROJECT THE
- 1. NOTIFY THE GAS COMPANY OF THE PROPOSED LOCATION OF EXCAVATION.
- COMPANY INSTALLATIONS SEE PROVINCIAL
- REGULATION 210/72 FOR DETAILS.
- CONSTRUCTION.

| ENG | Avenue, Winnipeg MB |          | B.M.<br>ELEV.               |          |                   | LOCATION APPROVED<br>UNDERGROUND STRUCTURES |                                                                                                      | HYDRO<br>M.T.S.<br>CONCRETE<br>MILL