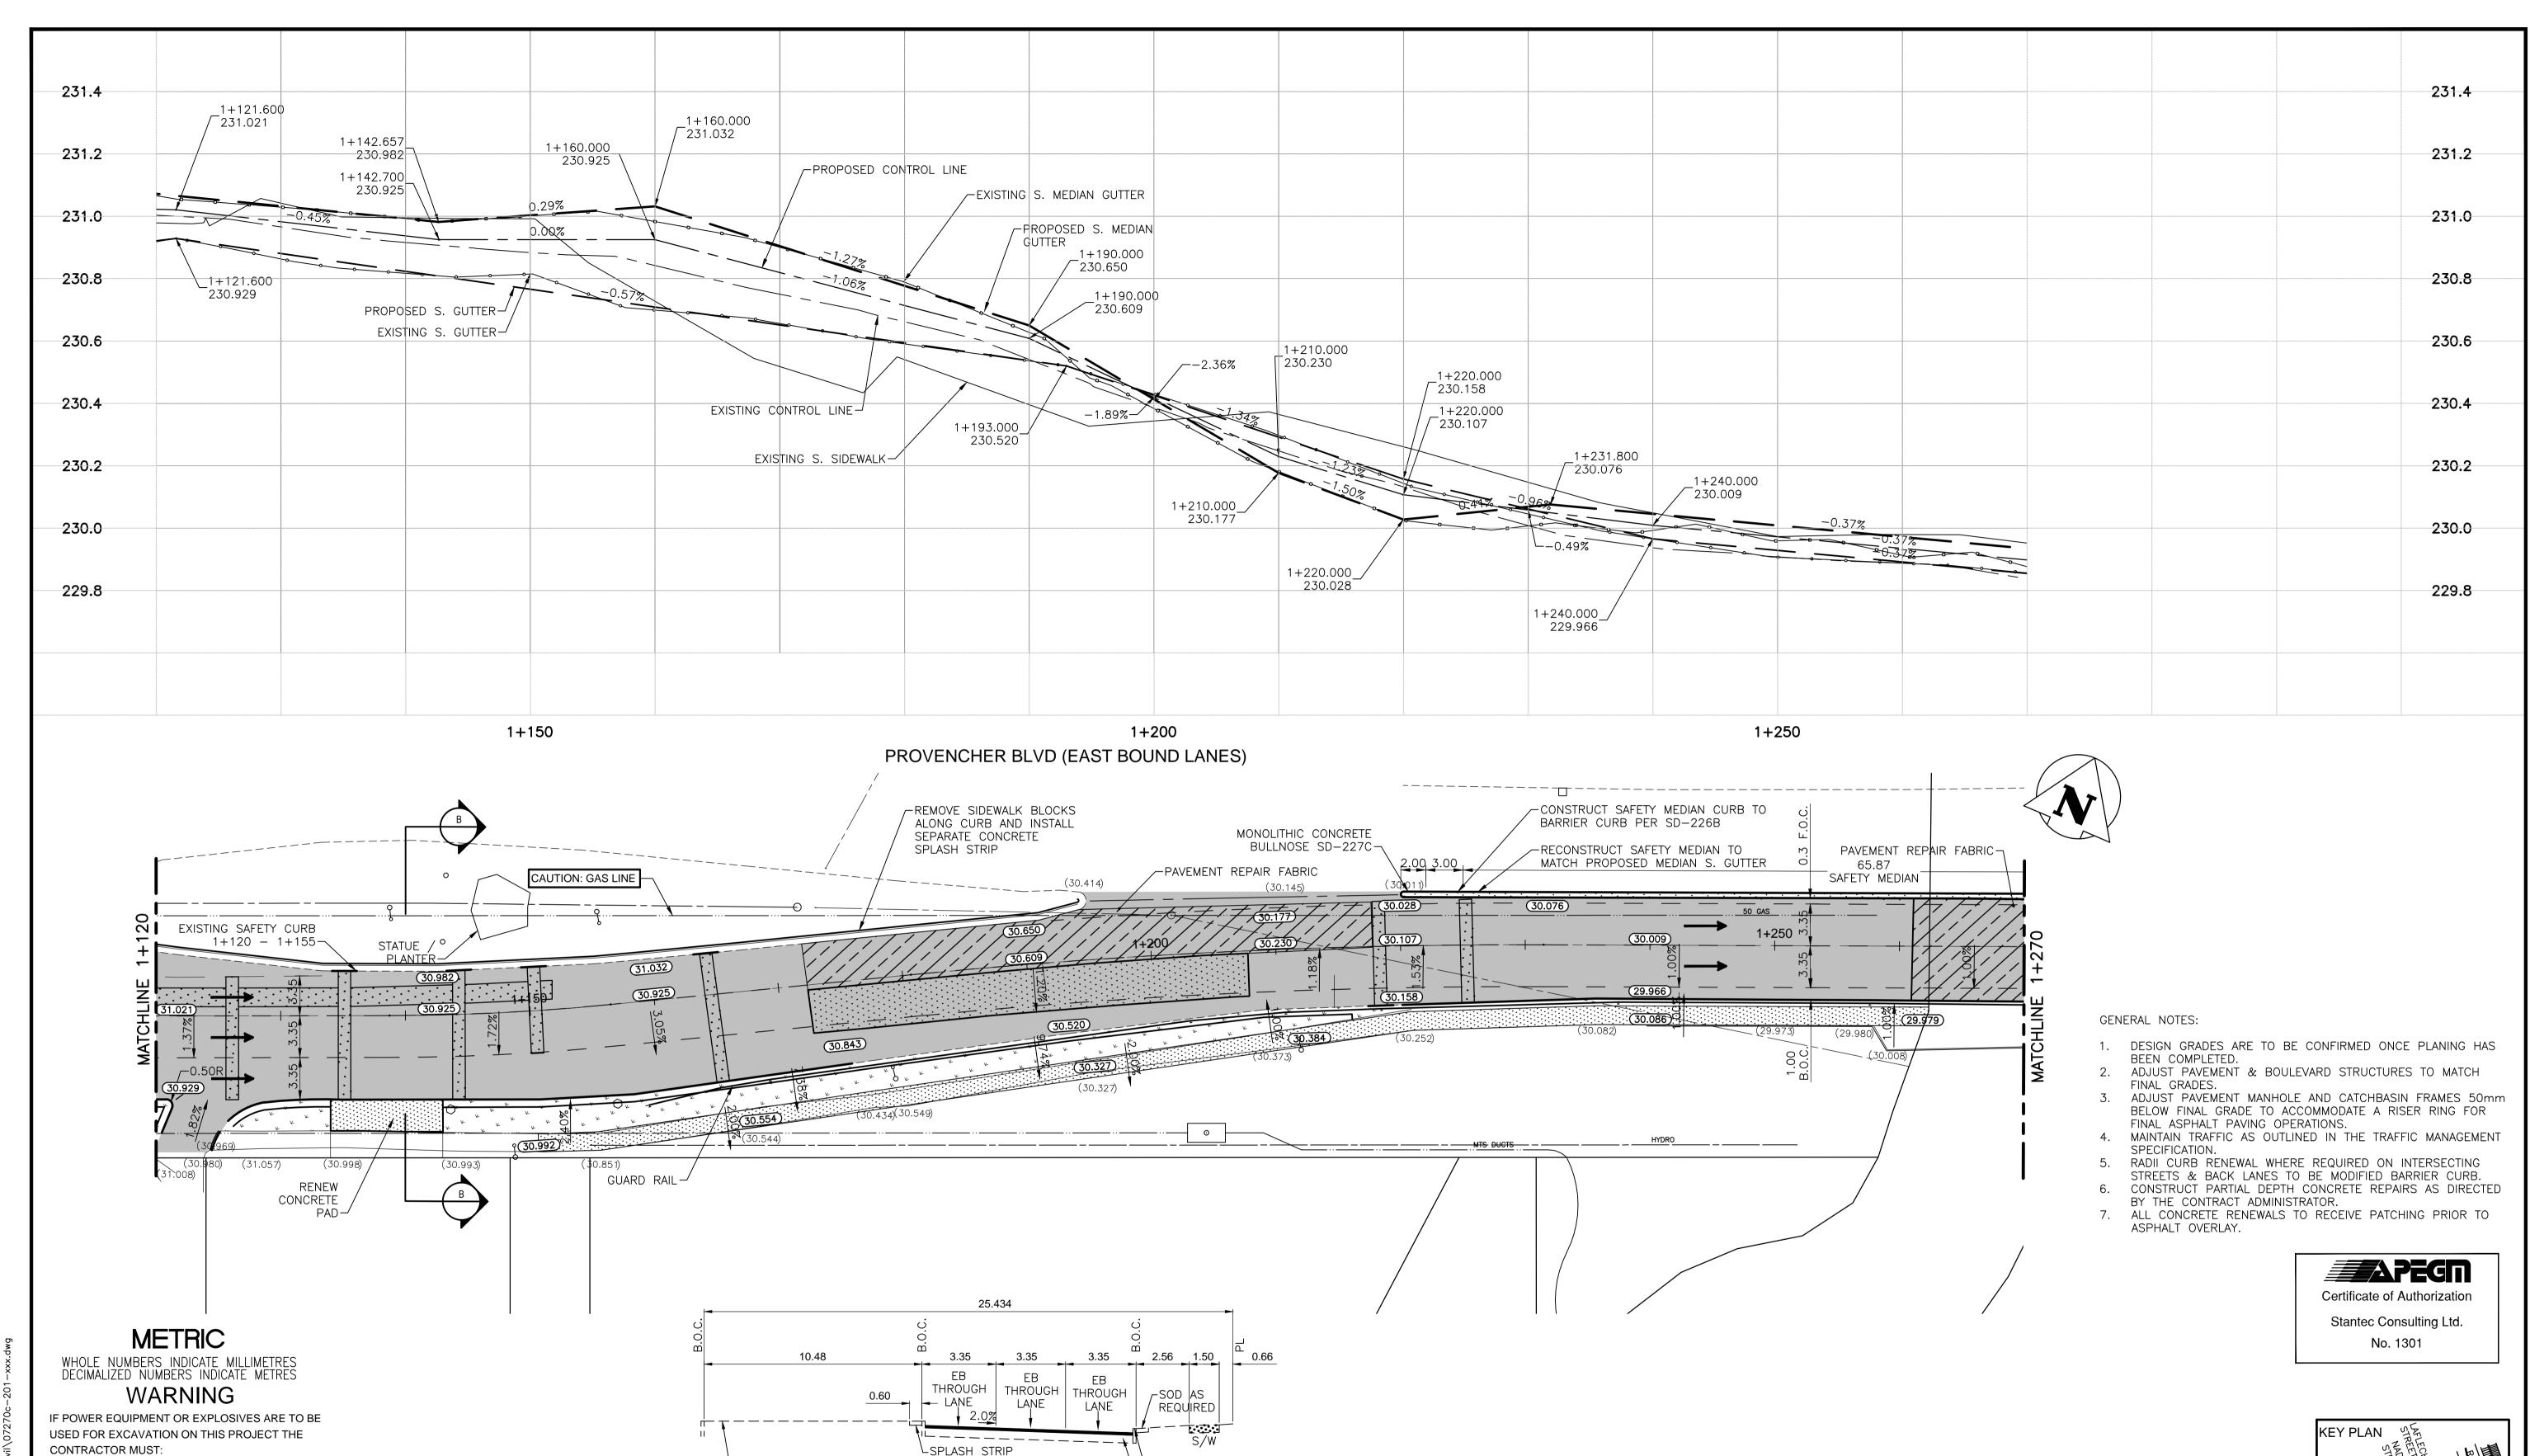

LEXISTING BARRIER CURB RENEW AS NOTED

LEXISTING CONCRETE PAVEMENT

CONSTRUCTION. WATERMAIN <u> 150 WM</u> <u>150 WM</u> 150 WM LOCATION APPROVED <u>+</u> × HYDRANT, VALVE ф-UNDERGROUND STRUCTURES LAND DRAINAGE SEWER  $\otimes$  $\otimes$ <u> 300 LDS</u> 500 - 311 Portage Avenue, Winnipeg MB 250 WWS <u> 300 LDS</u> WASTE WATER SEWER SUPV. U/G STRUCTURES www.stantec.com 250 WWS © PROFILE <u>250 WWS</u> /aste water sey COMMITTEE DESIGNED CHECKED NORTH OR WEST GUTTER D.L. D.J.M.  $\odot$ SOUTH OR EAST GUTTER ----CATCH BASIN ODDING & SEED LOCATION OF UNDERGROUND STRUCTURES AS DRAWN SHOWN ARE BASED ON THE BEST INFORMATION APPROVED NORTH OR WEST P G.P. D.J.M.  $\blacksquare$ AVAILABLE BUT NO GUARANTEE IS GIVEN SOUTH OR EAST P CURB RENEWA SURVEY BAR --THAT ALL EXISTING UTILITIES ARE SHOWN OR  $\odot$ + THAT THE GIVEN LOCATIONS ARE EXACT.
CONFIRMATION OF EXISTENCE AND EXACT RELEASED FOR HOR. SCALE: 1:250 NORTH OR WEST DITCH | -----ELEVATION ISSUED FOR TENDER 7.06.16 CONSTRUCTION: LOCATION OF ALL SERVICES MUST BE CONSULTANT DRAWING NO. VERTICAL: 1:10 SOUTH OR EAST DITCH  $\otimes \otimes \otimes$ \_\_\_\_\_ \_\_\_\_ OBTAINED FROM THE INDIVIDUAL UTILITIES 0 ISSUED FOR REVIEW 17.06.02 BEFORE PROCEEDING WITH CONSTRUCTION. DATE 2017.05.03 NO. REVISIONS DATE BY DATE

SD-223B (TYP)

SECTION

LSEE SHEET C204

MATCH SECTION

1. NOTIFY THE GAS COMPANY OF THE PROPOSED

2. TAKE PRECAUTION TO AVOID DAMAGE TO GAS

COMPANY INSTALLATIONS SEE PROVINCIAL

LOCATION OF EXCAVATION.

REGULATION 210/72 FOR DETAILS. 3. OBTAIN EXCAVATION PERMITS PRIOR TO

> ENGINEER'S SEAL **PRELIMINARY DRAWING**

NOT TO BE USED FOR CONSTRUCTION

C-202

THE CITY OF WINNIPEG PUBLIC WORKS DEPARTMENT Winnipeg Engineering Division