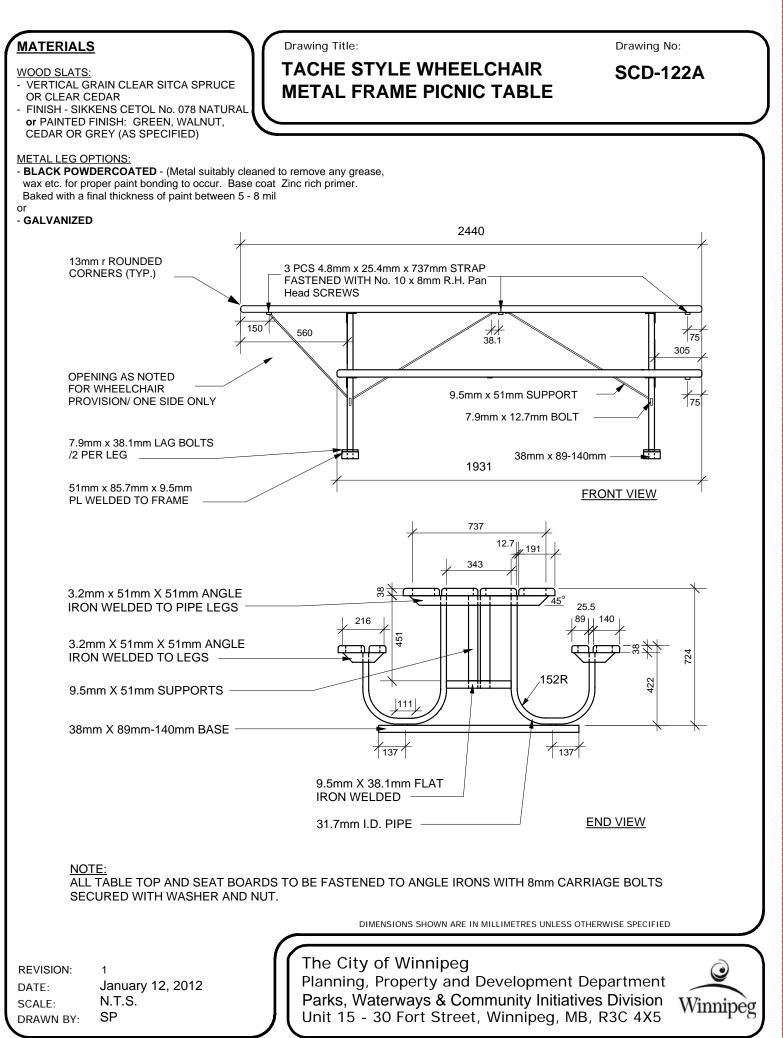

- This drawing shall not be used for construction unless signed and sealed by Landscape Architect.
- Variations and modifications to the work shown will not be allowed without prior written consent of Landscape Architect.
- Drawing and Specifications, as instruments of service, are the property of the Landscape Architect. The copyright is reserved in the name of the Landscape Architect. No reproduction may be made without the prior written consent

reproductions are not to be used for construction.

of the Landscape Architect Contractors/bidders are hereby granted a limited licence to reproduce these drawings for the purposes of bidding. Such

> B 17-5-2 Issued for RFP A 17-4-17 90% Review No. Date Issue Notes

Valley Gardens Community Centre Spray Pad 218 Antrum Rd. Winnipeg, Mb

Dr