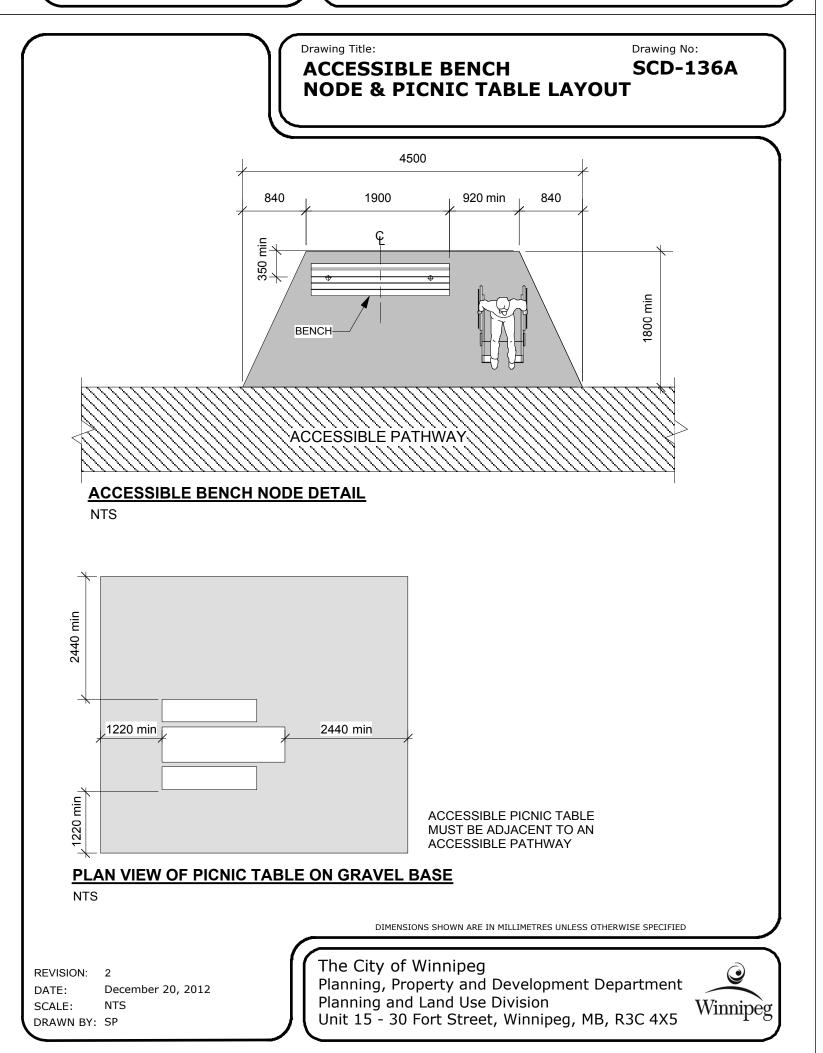

Valley Gardens Community Centre Spray Pad 218 Antrum Rd. Winnipeg, Mb

Drawing Tale policable Standard City Details A

17-5-3 12:47:35 PM Valley Gardens CC - Spray Pad [17-220].vwx