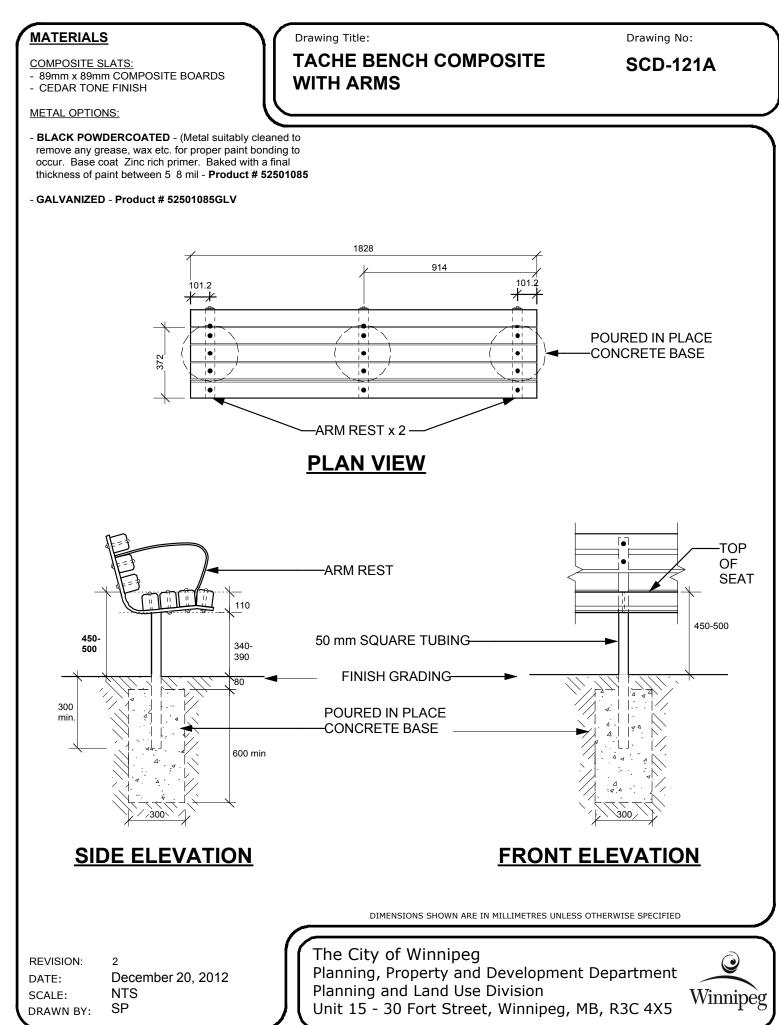

- This drawing shall not be used for construction unless signed and sealed by Landscape Architect.
- Variations and modifications to the work shown will not be allowed without prior written consent of Landscape Architect.
- Drawing and Specifications, as instruments of service, are the property of the Landscape Architect. The copyright is reserved in the name of the Landscape Architect. No reproduction may be made without the prior written consent

reproductions are not to be used for construction.

of the Landscape Architect Contractors/bidders are hereby granted a limited licence to reproduce these drawings for the purposes of bidding. Such

> B 17-5-2 Issued for RFP A 17-4-17 90% Review No. Date Issue Notes

Valley Gardens Community Centre Spray Pad 218 Antrum Rd. Winnipeg, Mb