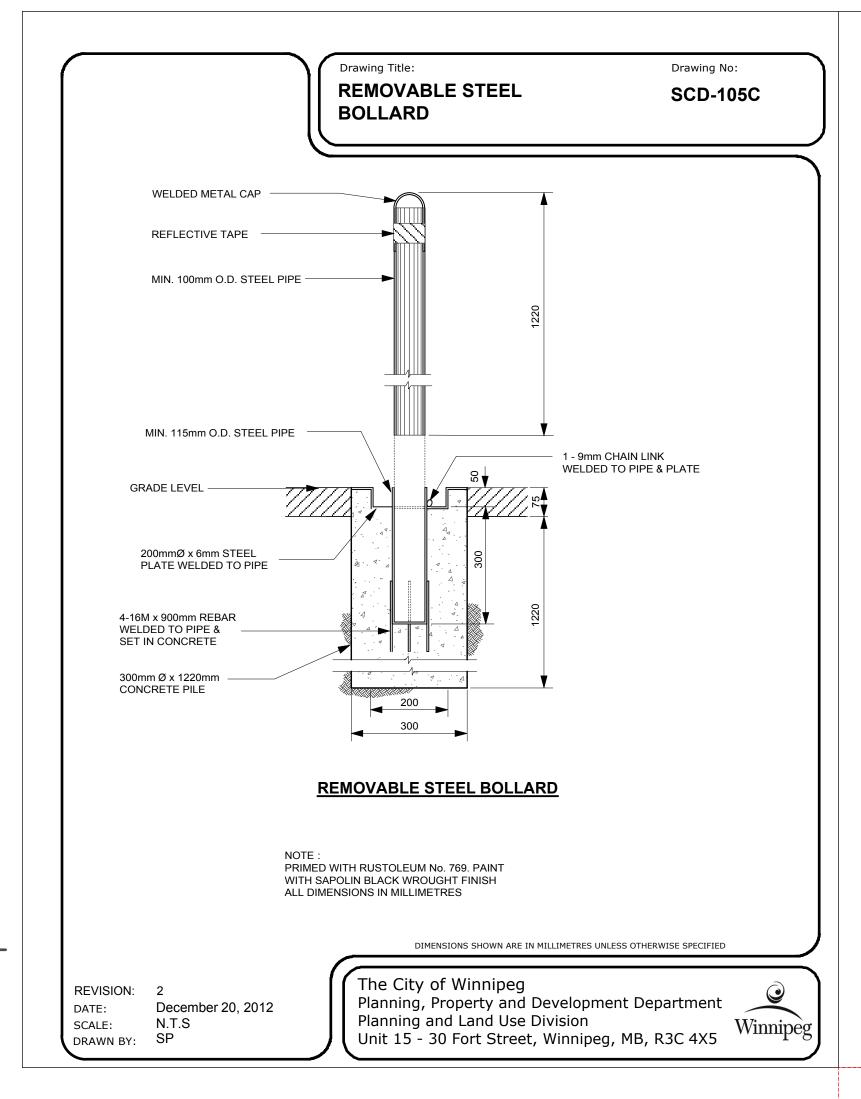

- This drawing shall not be used for construction unless signed and sealed by Landscape Architect.
- Variations and modifications to the work shown will not be allowed without prior written consent of Landscape Architect.
- Drawing and Specifications, as instruments of service, are the property of the Landscape Architect. The copyright is reserved in the name of the Landscape Architect. No reproduction may be made without the prior written consent

reproductions are not to be used for construction.

of the Landscape Architect Contractors/bidders are hereby granted a limited licence to reproduce these drawings for the purposes of bidding. Such

> B 17-5-2 Issued for RFP A 17-4-17 90% Review No. Date Issue Notes

Valley Gardens Community Centre Spray Pad 218 Antrum Rd. Winnipeg,