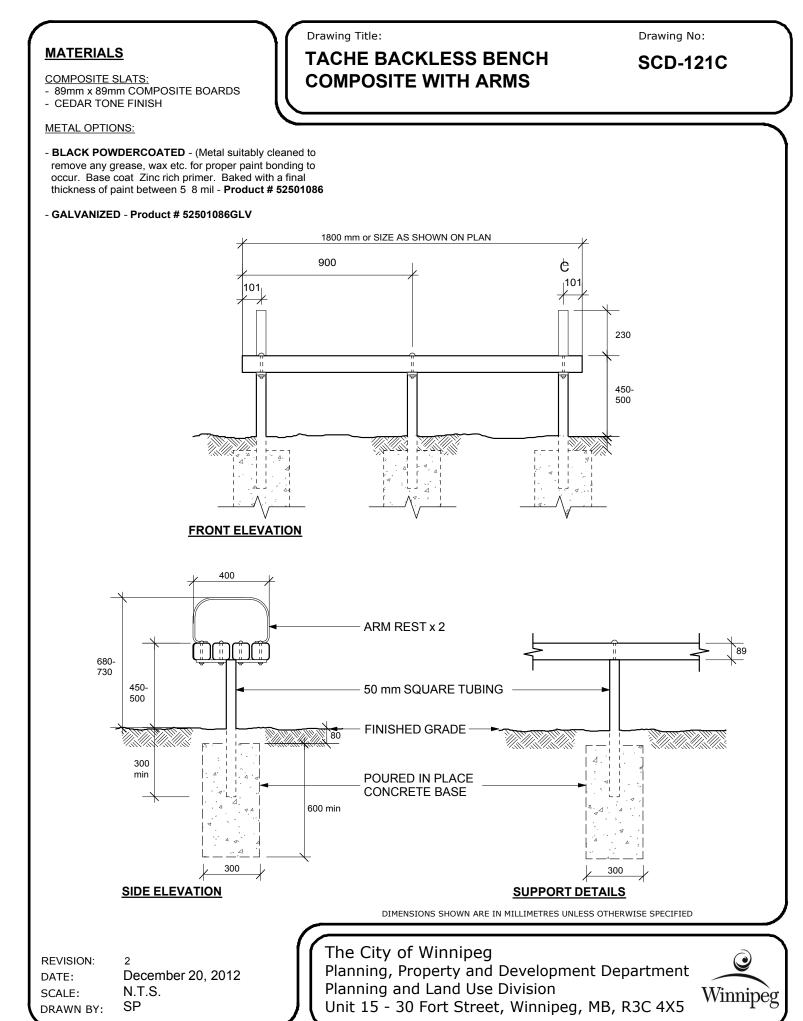

- This drawing shall not be used for construction unless signed and sealed by Landscape Architect.
- Variations and modifications to the work shown will not be allowed without prior written consent of Landscape Architect.
- Drawing and Specifications, as instruments of service, are the property of the Landscape Architect. The copyright is reserved in the name of the Landscape Architect. No reproduction may be made without the prior written consent

reproductions are not to be used for construction.

of the Landscape Architect Contractors/bidders are hereby granted a limited licence to reproduce these drawings for the purposes of bidding. Such

> B 17-5-2 Issued for RFP A 17-4-17 90% Review No. Date Issue Notes

Valley Gardens Community Centre Spray Pad 218 Antrum Rd. Winnipeg, Mb