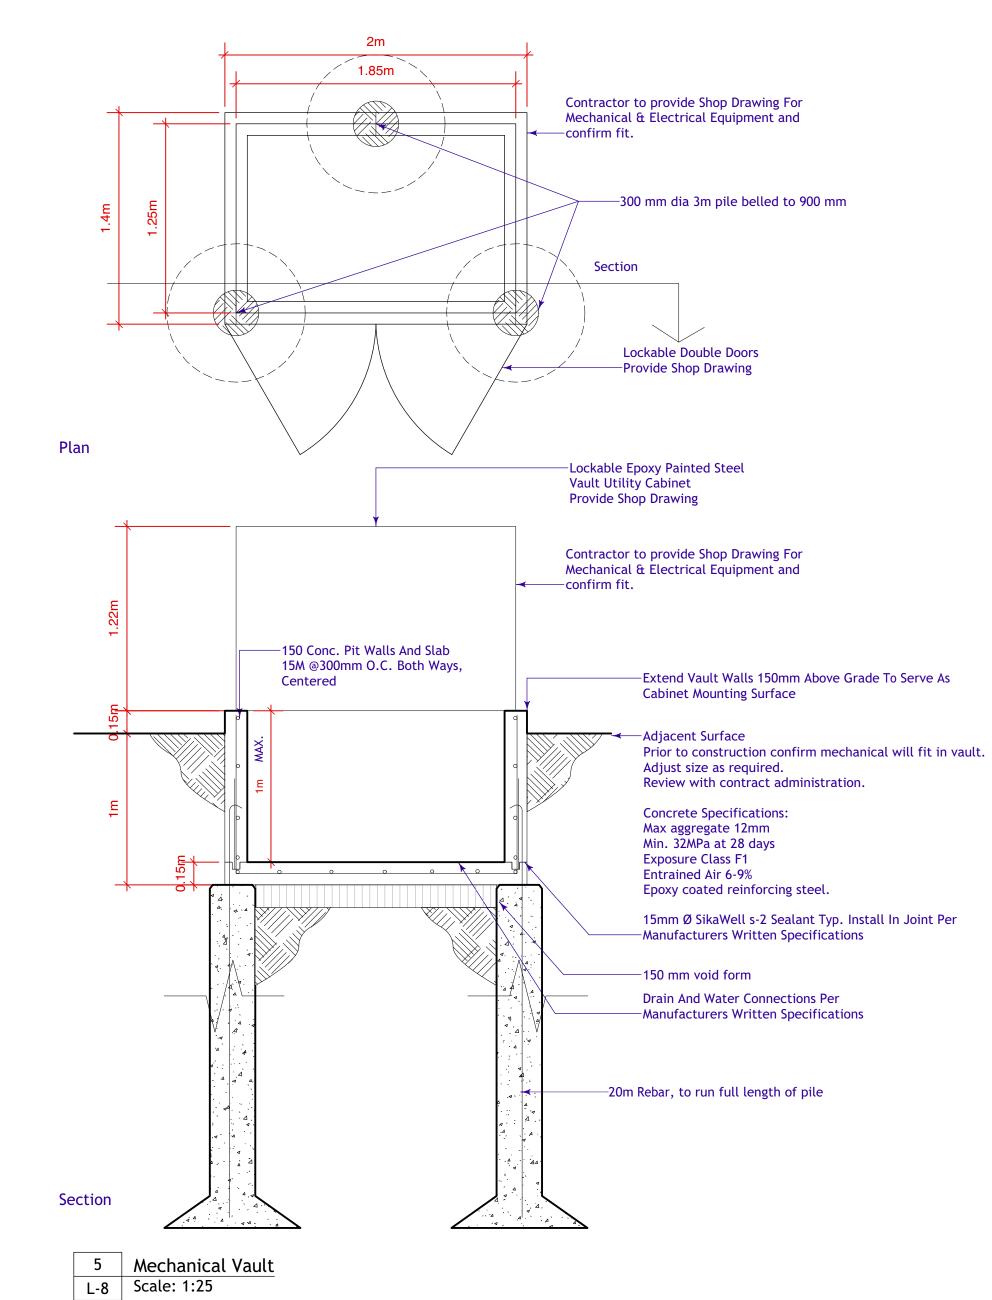

1 Concrete Spray Pad Edge Typ. L-8 Scale: 1:10



showing foundation and grounding details

for pool toys stamped by a professional

engineer registered to practice in

Concrete to be 32 mpa at 28 days Maxiumum agg. size 19 mm

the testing lab to the Contract

Manitoba.

Administrator.

2 Spray Basin - Typ. L-8 Scale: 1:10









This drawing shall not be used for construction unless signed and sealed by Landscape Architect.

Variations and modifications to the work shown will not be allowed without prior written consent of Landscape Architect.

Drawing and Specifications, as instruments of service, are

the property of the Landscape Architect. The copyright is reserved in the name of the Landscape Architect. No reproduction may be made without the prior written consent

of the Landscape Architect

17-5-3 12:47:34 PM Valley Gardens CC - Spray Pad [17-220].vwx