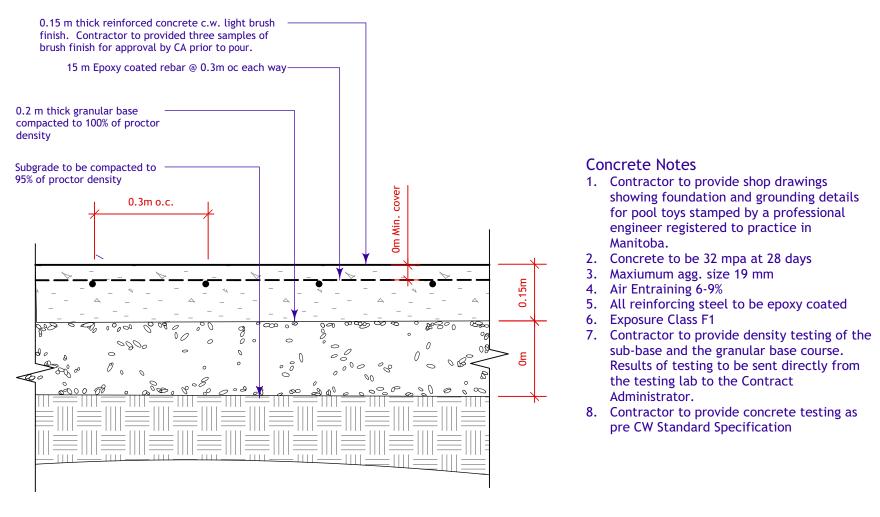

1 Concrete Spray Pad Edge Typ. L-8 Scale: 1:10

showing foundation and grounding details

for pool toys stamped by a professional

engineer registered to practice in

Concrete to be 32 mpa at 28 days Maxiumum agg. size 19 mm

the testing lab to the Contract

Manitoba.

Administrator.

2 Spray Basin - Typ. L-8 Scale: 1:10

This drawing shall not be used for construction unless signed and sealed by Landscape Architect.

Variations and modifications to the work shown will not be allowed without prior written consent of Landscape Architect.