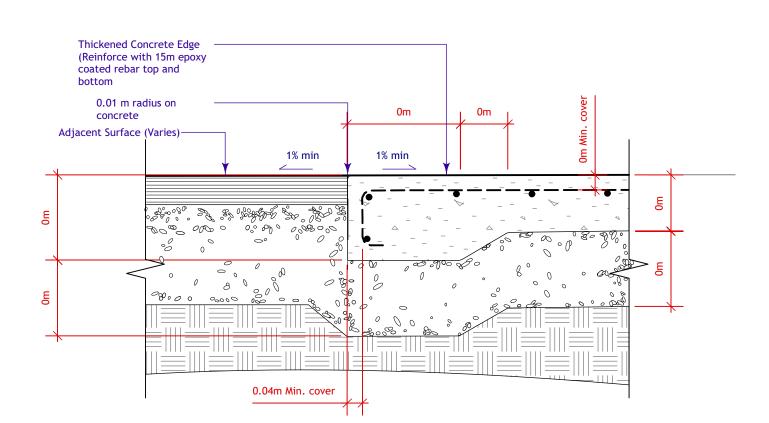

1 Concrete Spray Pad Edge Typ. L-8 Scale: 1:10

showing foundation and grounding details

for pool toys stamped by a professional

engineer registered to practice in

Concrete to be 32 mpa at 28 days Maxiumum agg. size 19 mm