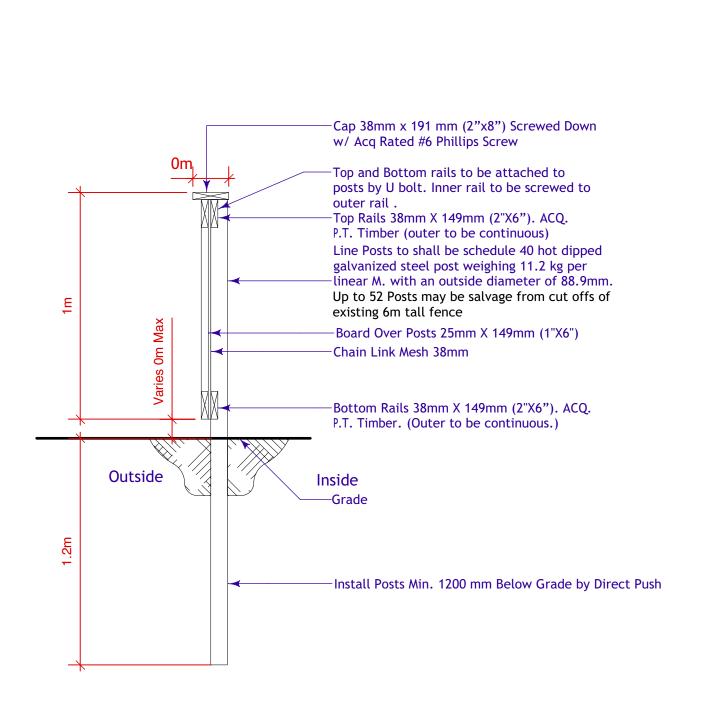

1 Concrete Spray Pad Edge Typ. L-8 Scale: 1:10



showing foundation and grounding details

for pool toys stamped by a professional

engineer registered to practice in

Concrete to be 32 mpa at 28 days Maxiumum agg. size 19 mm

the testing lab to the Contract

Manitoba.

Administrator.

2 Spray Basin - Typ. L-8 Scale: 1:10









This drawing shall not be used for construction unless signed and sealed by Landscape Architect.

Variations and modifications to the work shown will not be allowed without prior written consent of Landscape Architect.

Drawing and Specifications, as instruments of service, are

the property of the Landscape Architect. The copyright is reserved in the name of the Landscape Architect. No reproduction may be made without the prior written consent

of the Landscape Architect

17-5-3 12:47:34 PM Valley Gardens CC - Spray Pad [17-220].vwx