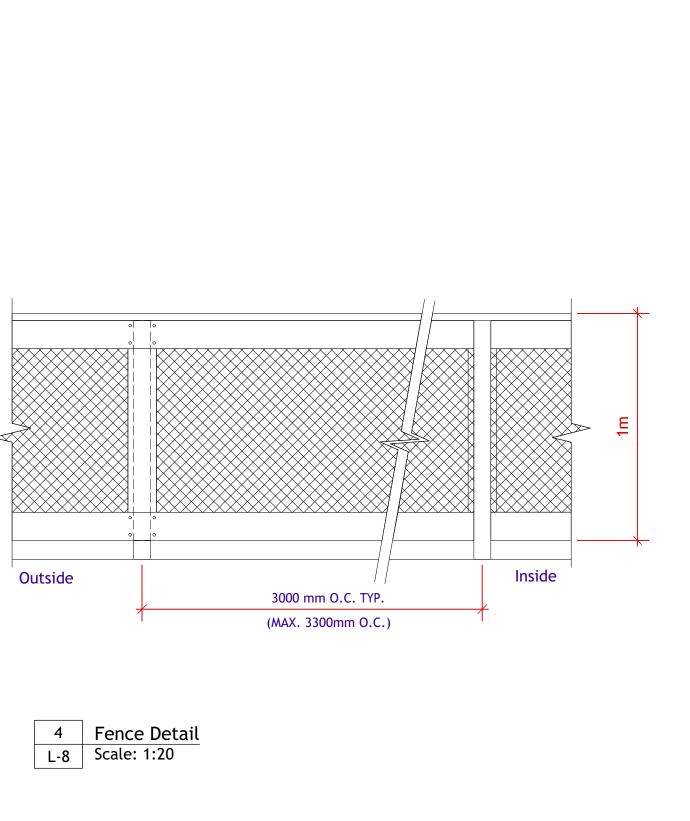

1 Concrete Spray Pad Edge Typ. L-8 Scale: 1:10



showing foundation and grounding details

for pool toys stamped by a professional

engineer registered to practice in

Concrete to be 32 mpa at 28 days Maxiumum agg. size 19 mm

the testing lab to the Contract

Manitoba.

Administrator.

2 Spray Basin - Typ. L-8 Scale: 1:10









This drawing shall not be used for construction unless signed and sealed by Landscape Architect.

Variations and modifications to the work shown will not be allowed without prior written consent of Landscape Architect.

Drawing and Specifications, as instruments of service, are

the property of the Landscape Architect. The copyright is reserved in the name of the Landscape Architect. No reproduction may be made without the prior written consent

of the Landscape Architect

17-5-3 12:47:34 PM Valley Gardens CC - Spray Pad [17-220].vwx