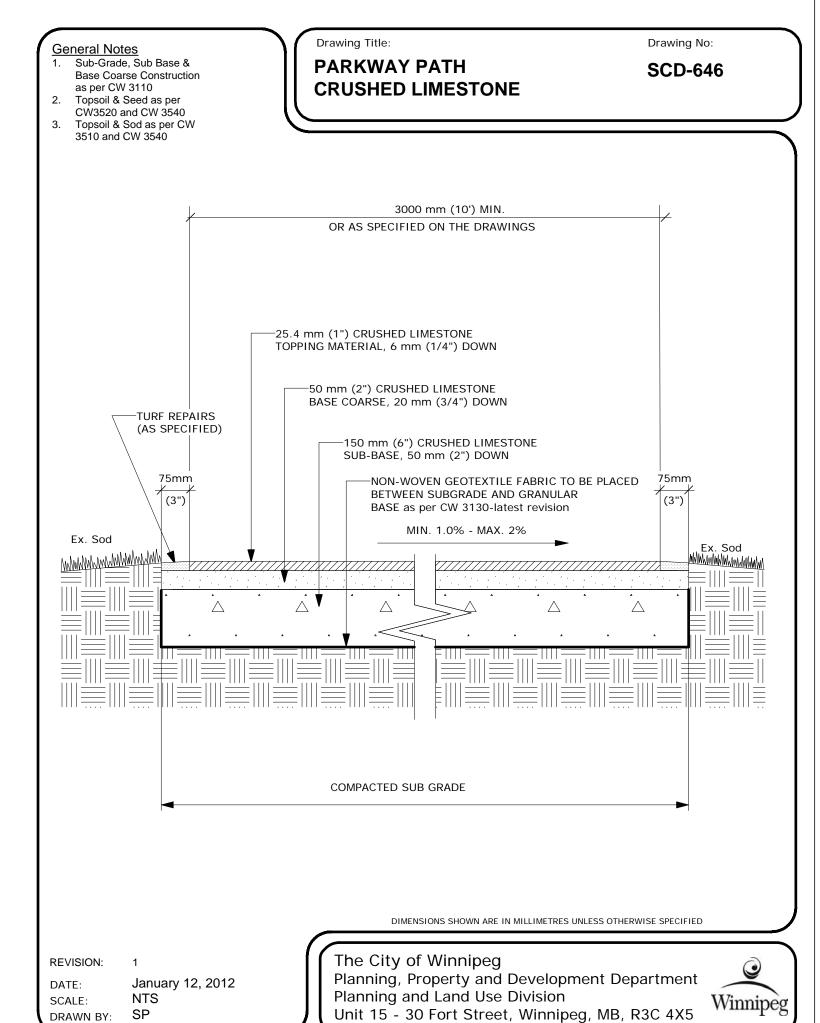

- This drawing shall not be used for construction unless signed and sealed by Landscape Architect.
- Variations and modifications to the work shown will not be allowed without prior written consent of Landscape Architect.
- Drawing and Specifications, as instruments of service, are the property of the Landscape Architect. The copyright is reserved in the name of the Landscape Architect. No reproduction may be made without the prior written consent
- of the Landscape Architect Contractors/bidders are hereby granted a limited licence to reproduce these drawings for the purposes of bidding. Such

reproductions are not to be used for construction.

B 17-5-2 Issued for RFP A 17-4-17 90% Review No. Date Issue Notes

Valley Gardens Community Centre Spray Pad 218 Antrum Rd. Winnipeg, M