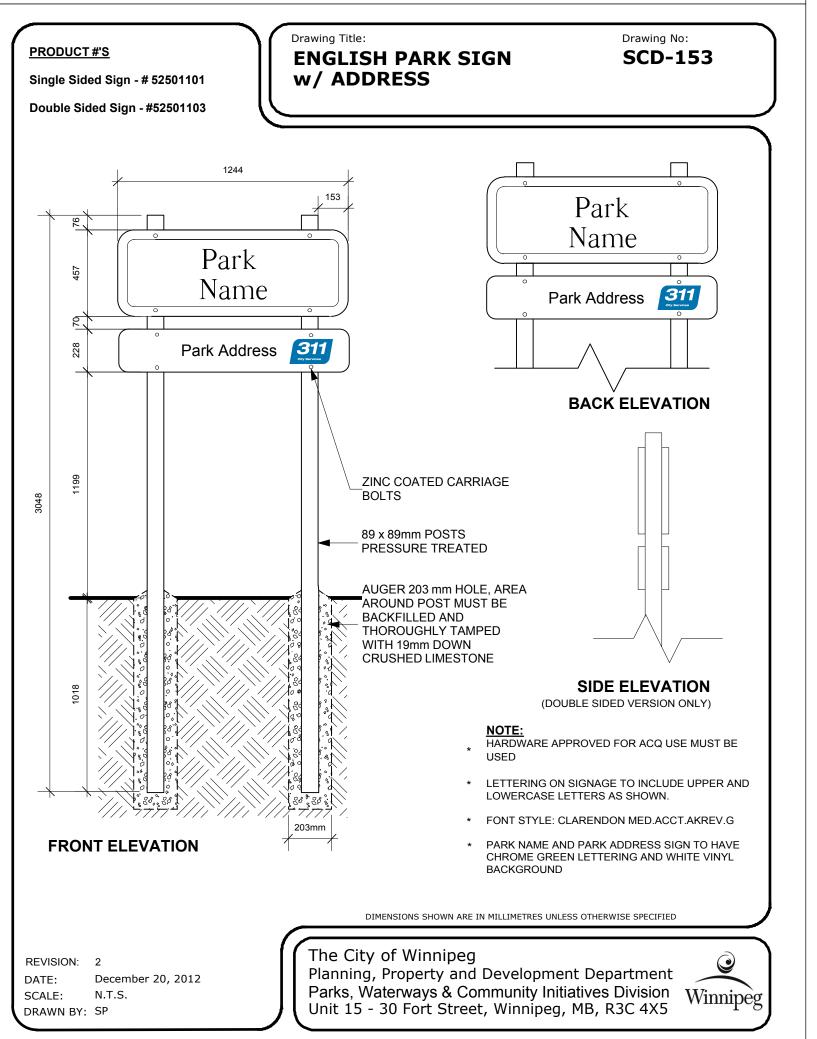

- This drawing shall not be used for construction unless signed and sealed by Landscape Architect.
- Variations and modifications to the work shown will not be allowed without prior written consent of Landscape Architect.
- Drawing and Specifications, as instruments of service, are the property of the Landscape Architect. The copyright is reserved in the name of the Landscape Architect. No reproduction may be made without the prior written consent
- of the Landscape Architect Contractors/bidders are hereby granted a limited licence to reproduce these drawings for the purposes of bidding. Such

reproductions are not to be used for construction.

B 17-5-2 Issued for RFP A 17-4-17 90% Review No. Date Issue Notes

Valley Gardens Community Centre Spray Pad 218 Antrum Rd. Winnipeg, Mb

Drawi