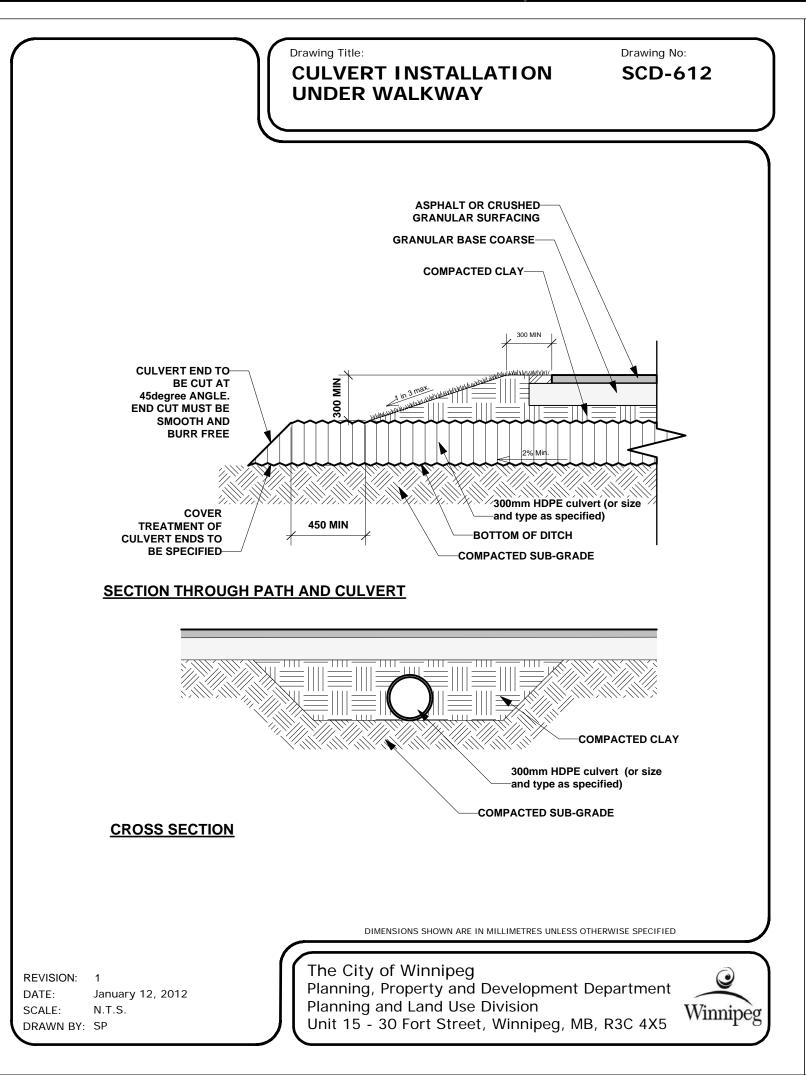

- This drawing shall not be used for construction unless signed and sealed by Landscape Architect.
- Variations and modifications to the work shown will not be allowed without prior written consent of Landscape Architect.
- Drawing and Specifications, as instruments of service, are the property of the Landscape Architect. The copyright is reserved in the name of the Landscape Architect. No reproduction may be made without the prior written consent
- of the Landscape Architect Contractors/bidders are hereby granted a limited licence to reproduce these drawings for the purposes of bidding. Such

reproductions are not to be used for construction.

B 17-5-2 Issued for RFP A 17-4-17 90% Review No. Date Issue Notes

Valley Gardens Community Centre Spray Pad 218 Antrum Rd. Winnipeg,