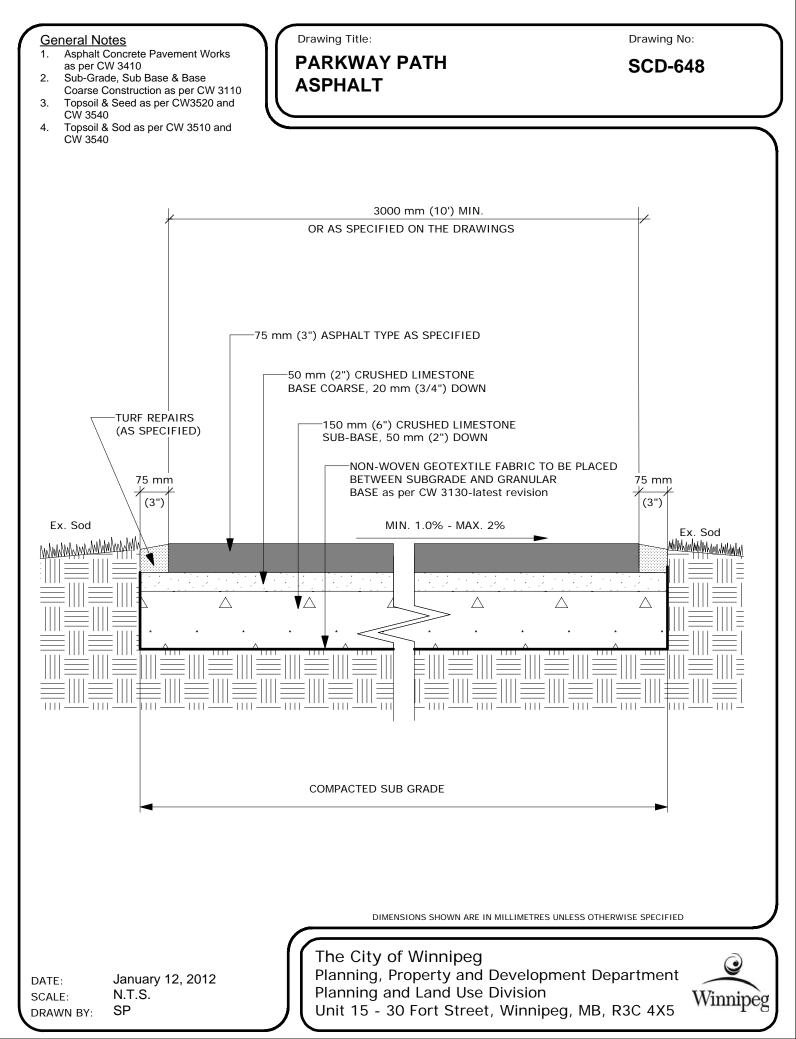

- This drawing shall not be used for construction unless signed and sealed by Landscape Architect.
- Variations and modifications to the work shown will not be allowed without prior written consent of Landscape Architect.
- Drawing and Specifications, as instruments of service, are the property of the Landscape Architect. The copyright is reserved in the name of the Landscape Architect. No reproduction may be made without the prior written consent
- of the Landscape Architect Contractors/bidders are hereby granted a limited licence to reproduce these drawings for the purposes of bidding. Such

reproductions are not to be used for construction.

B 17-5-2 Issued for RFP A 17-4-17 90% Review No. Date Issue Notes

Valley Gardens Community Centre Spray Pad 218 Antrum Rd. Winnipeg, Mb