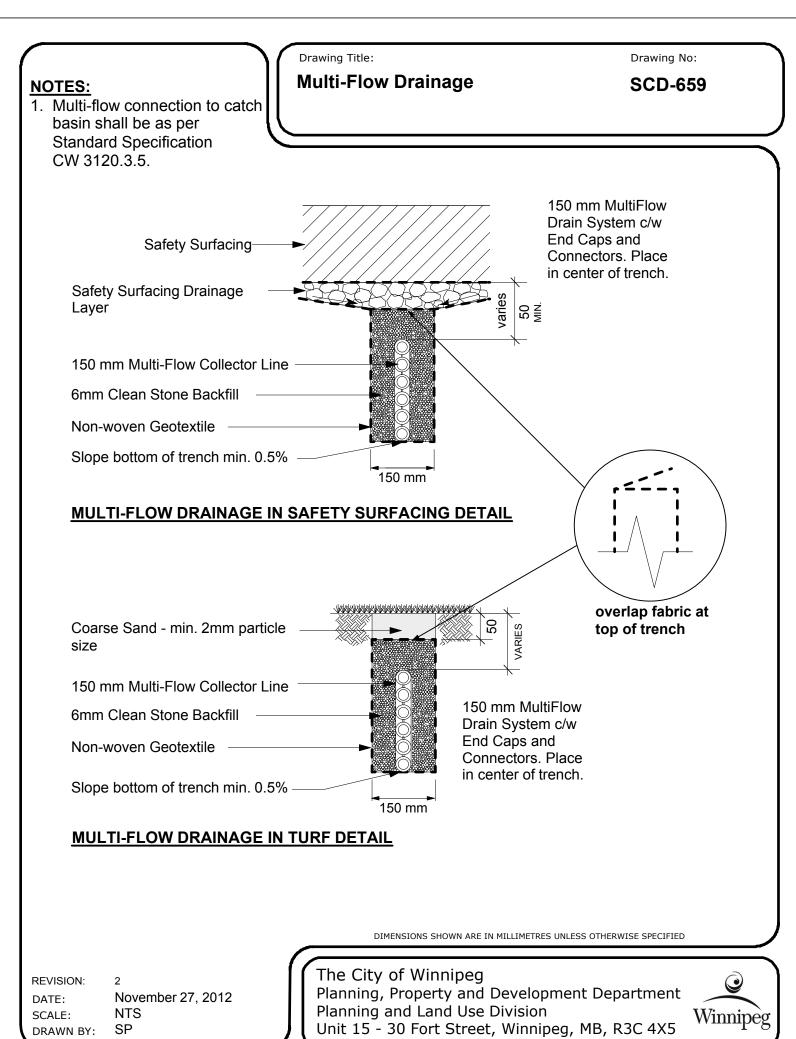

- This drawing shall not be used for construction unless signed and sealed by Landscape Architect.
- Variations and modifications to the work shown will not be allowed without prior written consent of Landscape Architect.
- Drawing and Specifications, as instruments of service, are the property of the Landscape Architect. The copyright is reserved in the name of the Landscape Architect. No reproduction may be made without the prior written consent
- of the Landscape Architect Contractors/bidders are hereby granted a limited licence to reproduce these drawings for the purposes of bidding. Such

reproductions are not to be used for construction.

B 17-5-2 Issued for RFP A 17-4-17 90% Review No. Date Issue Notes

Valley Gardens Community Centre Spray Pad 218 Antrum Rd. Winnipeg, Mb

D