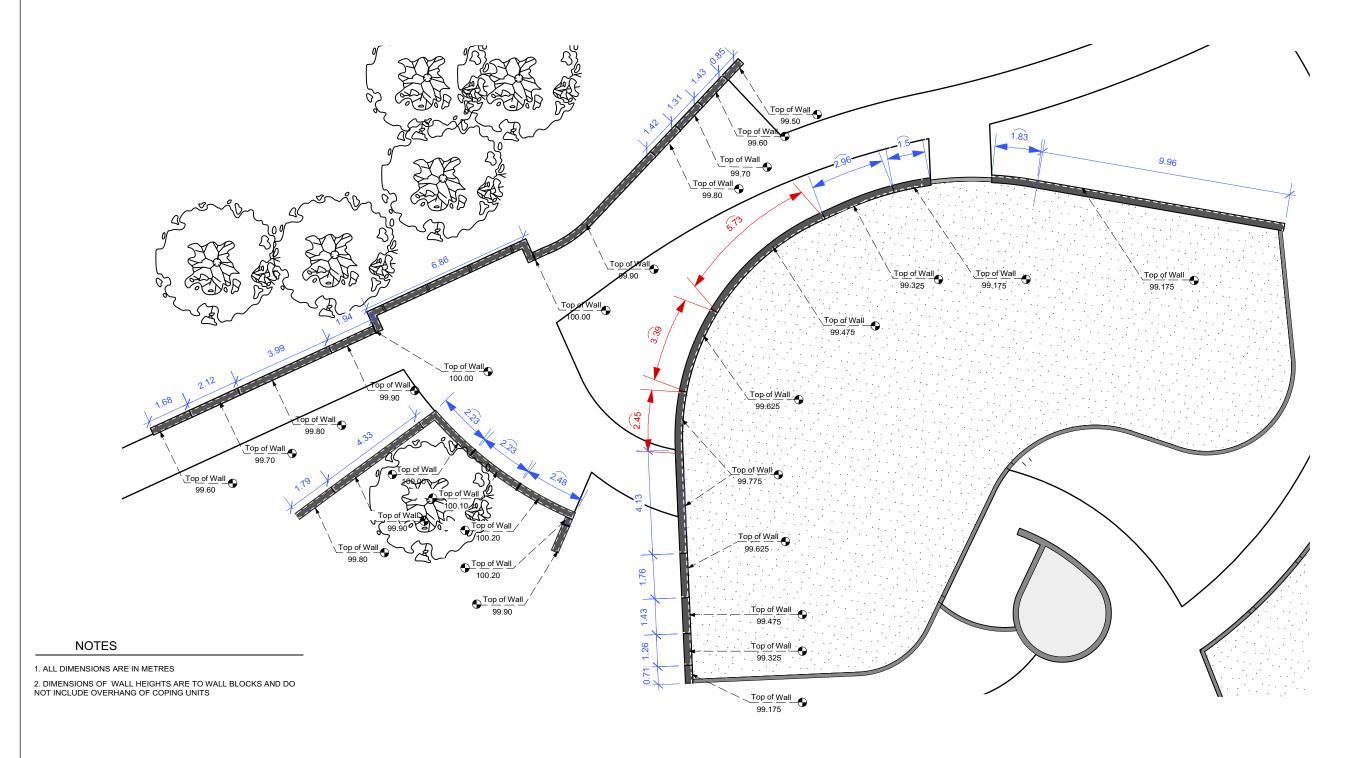

Whitegates Park
PLAYGROUND IMPROVEMENTS
Wall Height Layout Plan

246 Whitegates Crescent

SITE ADDRESS

DRAWING NO.

W.31-H
BID OPPORTUNITY NO.

392-2017