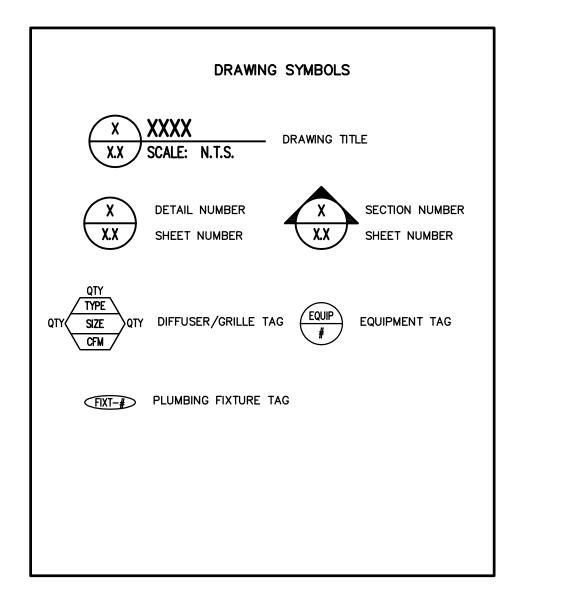

| MECHANICAL DRAWING LIST |                                         |      |
|-------------------------|-----------------------------------------|------|
| M0.0                    | MECHANICAL DRAWING LIST & LEGEND        | NTS  |
| M1.1                    | BASEMENT - PLUMBING DEMOLITION LAYOUT   | 1:50 |
| M2.1                    | BASEMENT - HVAC DEMOLITION LAYOUT       | 1:50 |
| M2.2                    | MAIN FLOOR - HVAC DEMOLITION LAYOUT     | 1:50 |
| M3.1                    | BASEMENT - PLUMBING RENOVATION LAYOUT   | 1:50 |
| M3.2                    | MAIN FLOOR - PLUMBING RENOVATION LAYOUT | 1:50 |
| M4.1                    | BASEMENT - HVAC RENOVATION LAYOUT       | 1:50 |
| M4.2                    | MAIN FLOOR - HVAC RENOVATION LAYOUT     | 1:50 |
| M5.1                    | MECHANICAL DETAILS AND SCHEMATICS       | NTS  |
| ME1.1                   | MECHANICAL AND ELECTRICAL SCHEDULES     | NTS  |

Project

St. John's Library Renovation

Drawing Drawing List and Legend

Drawn By JDG Scale

Reviewed By ATS Drawing No.

M0.0

Date 2017.05.02

NTS