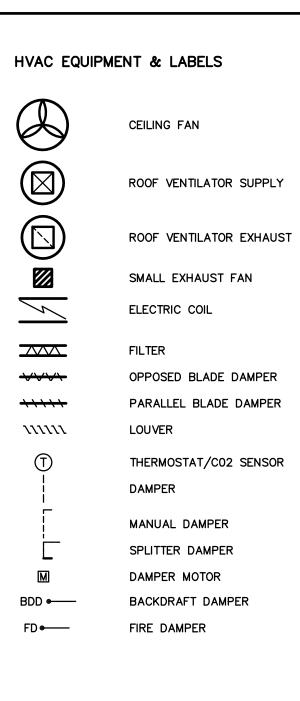

| MECHANICAL DRAWING LIST |                                         |      |
|-------------------------|-----------------------------------------|------|
| M0.0                    | MECHANICAL DRAWING LIST & LEGEND        | NTS  |
| M1.1                    | BASEMENT - PLUMBING DEMOLITION LAYOUT   | 1:50 |
| M2.1                    | BASEMENT - HVAC DEMOLITION LAYOUT       | 1:50 |
| M2.2                    | MAIN FLOOR - HVAC DEMOLITION LAYOUT     | 1:50 |
| M3.1                    | BASEMENT - PLUMBING RENOVATION LAYOUT   | 1:50 |
| M3.2                    | MAIN FLOOR - PLUMBING RENOVATION LAYOUT | 1:50 |
| M4.1                    | BASEMENT - HVAC RENOVATION LAYOUT       | 1:50 |
| M4.2                    | MAIN FLOOR - HVAC RENOVATION LAYOUT     | 1:50 |
| M5.1                    | MECHANICAL DETAILS AND SCHEMATICS       | NTS  |
| ME1.1                   | MECHANICAL AND ELECTRICAL SCHEDULES     | NTS  |

Project

St. John's Library Renovation

Drawing Drawing List and Legend

Drawn By JDG Scale

Reviewed By ATS Drawing No.

M0.0

Date 2017.05.02

NTS