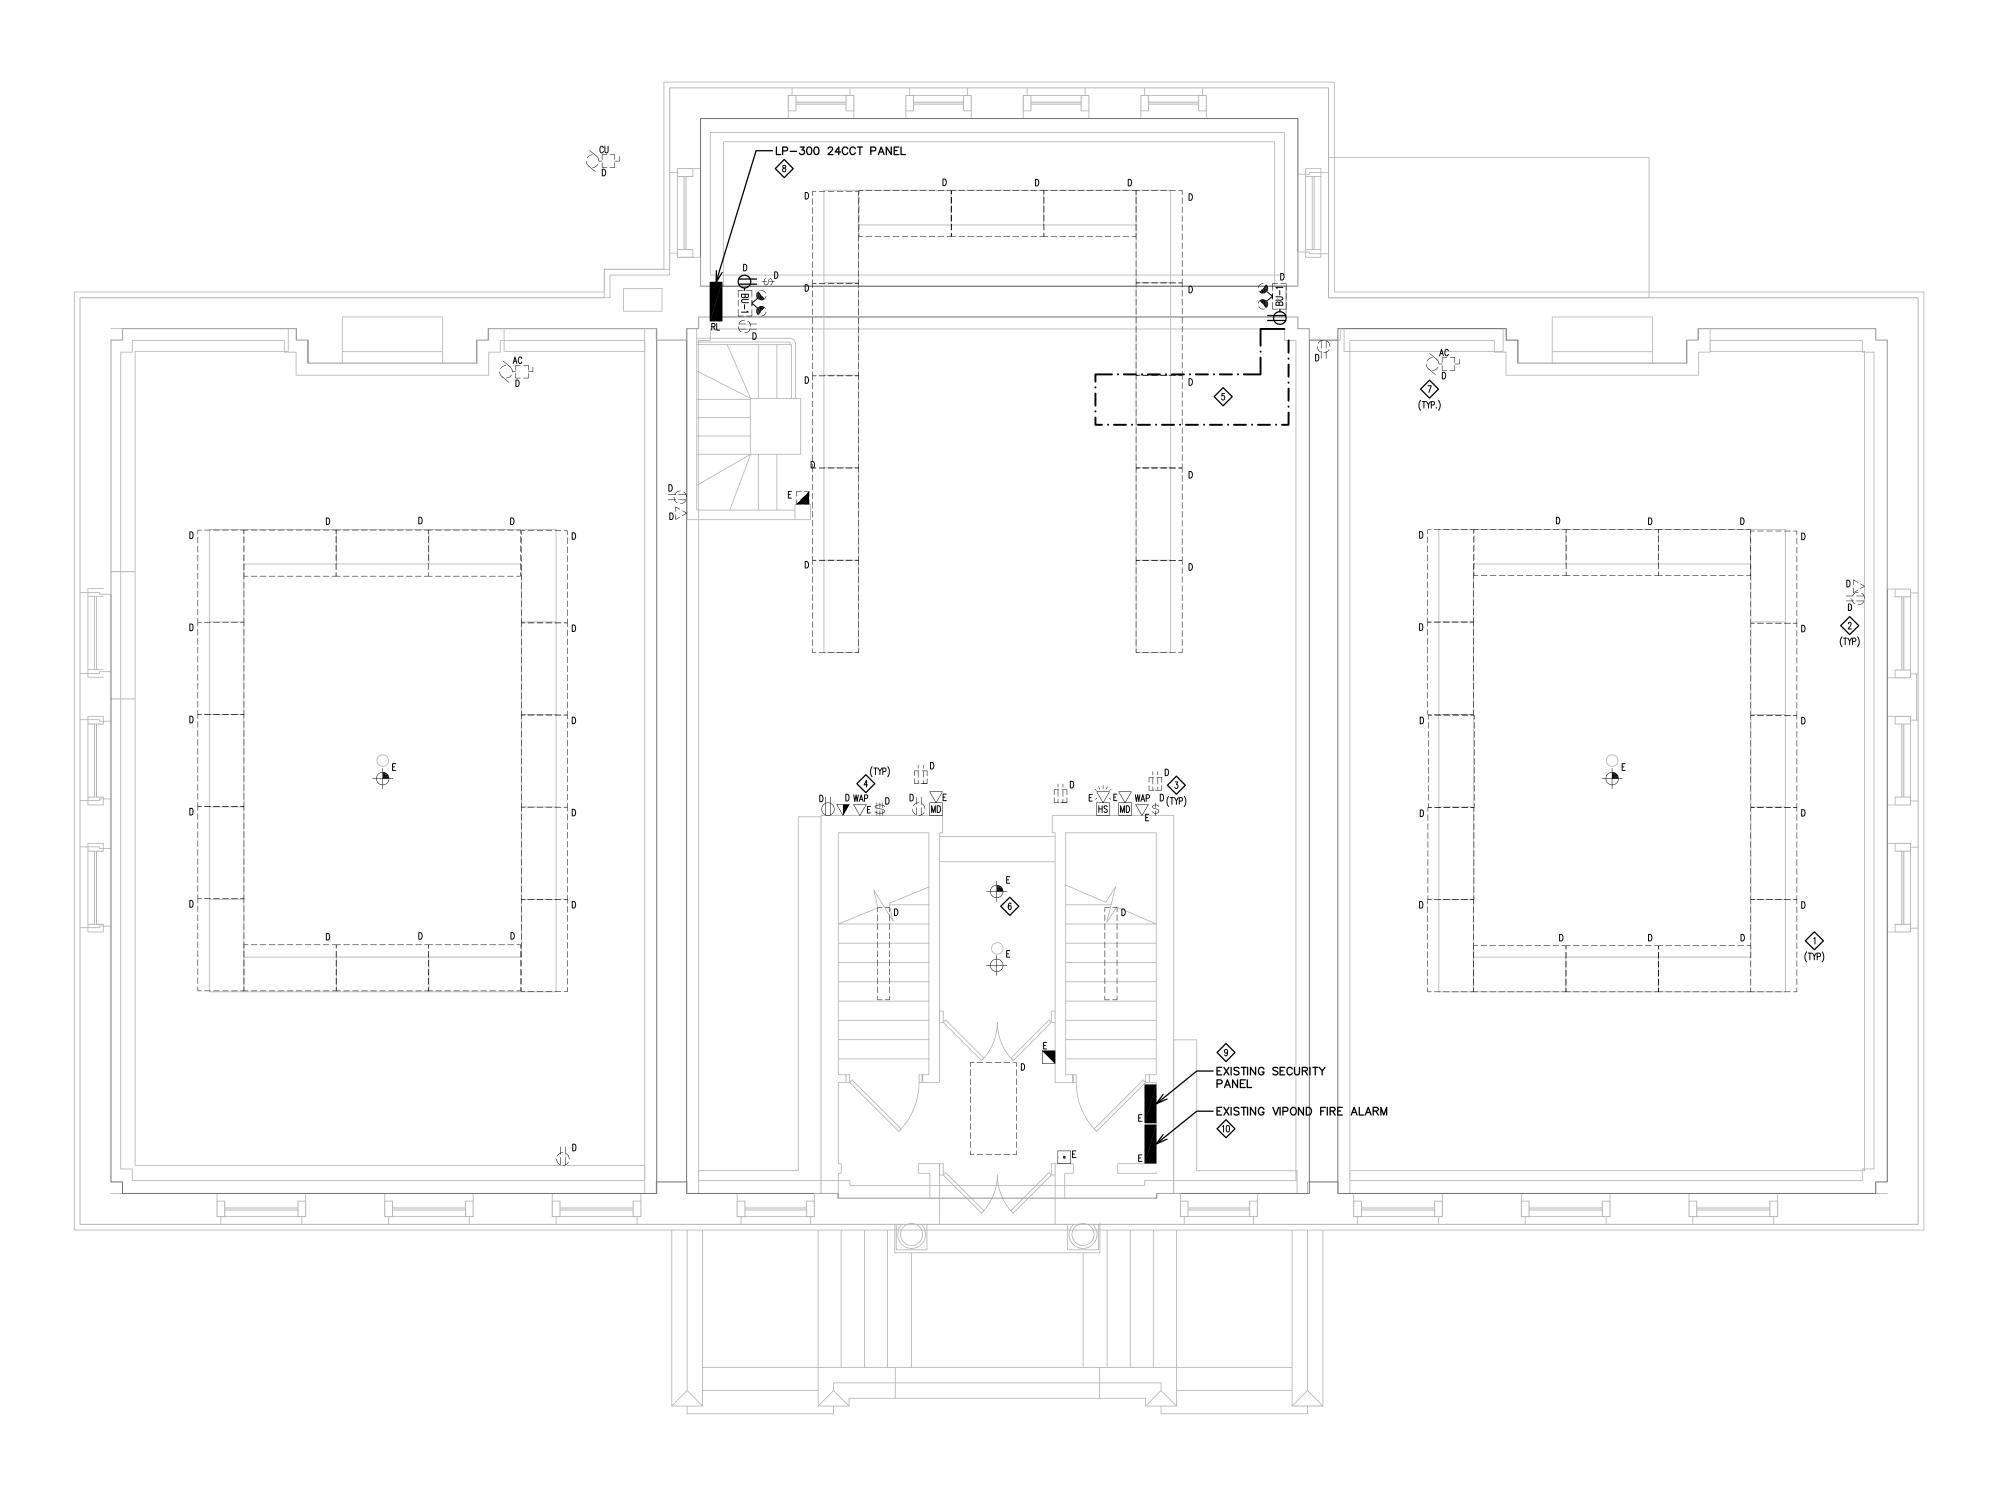

1 MAIN FLOOR — ELECTRICAL DEMOLITION LAYOUT ED2.1 SCALE: 1:50

- DISCONNECT AND REMOVE THE EXISTING LUMINAIRE AND ALL WIRING AND CONDUIT.
- DISCONNECT AND REMOVE ALL RECEPTACLES THAT WERE PART OF THE ORIGINAL BUILDING CONSTRUCTION AND PROVIDE BLANK COVER PLATE.
- DISCONNECT AND REMOVE NEWER ELECTRICAL DEVICES AND ALL WIRING AND CONDUIT.
- 4. EXISTING ELECTRICAL DEVICE SHALL REMAIN AND BE
- DISCONNECT AND REMOVE ALL EXISTING ELECTRICAL IN CHECK OUT DESK.
- 6. MOUNTED ON CEILING IN LIBRARY IN MEZZANINE.
- DISCONNECT EXISTING MECHANICAL EQUIPMENT AND REMOVE ALL WIRING AND CONDUIT.
- 8. DISCONNECT AND REPLACE WITH NEW 120/208V, 3ø, 4W PANEL.
- 9. EXISTING SECURITY PANEL SHALL REMAIN AND BE MAINTAINED PROVIDE INTERCONNECTION TO
- 10. EXISTING VIPOND FIRE ALARM PANEL SHALL REMAIN AND BE MAINTAINED.