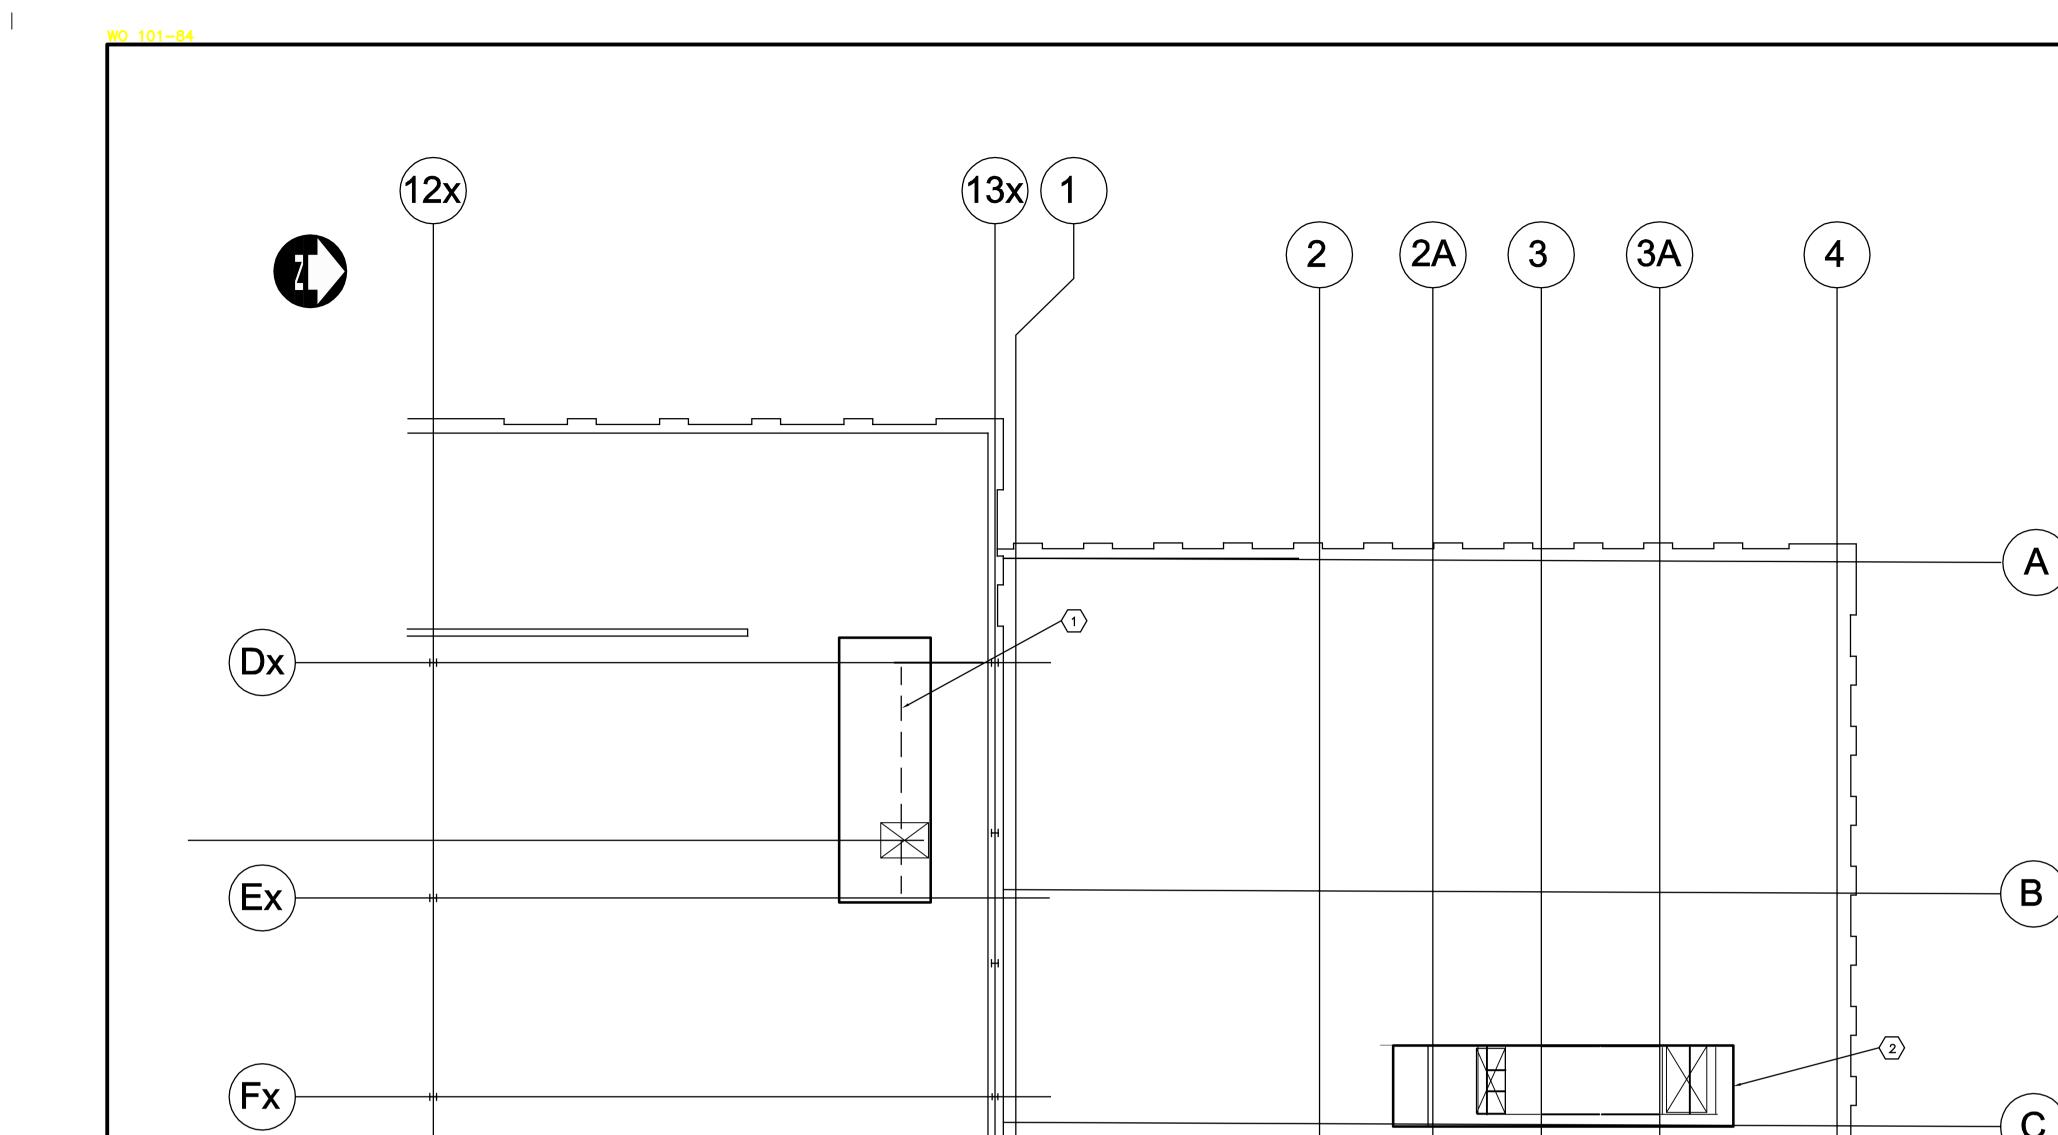

DEMOLITION - PART ROOF PLAN

## ○ DEMOLITION NOTES

- DEMOLISH EXISTING AHU-M639 c/w ROOF CURB FLASHING AND INSULATION.
  DEMOLISH SERVICE PLATFORMS. STRUCTURAL FRAME TO REMAIN, REFER TO
  STRUCTURAL. DEMOLISH GAS TRAIN, CAP NATURAL GAS PIPE FOR FUTURE USE. CAP
  SUPPLY AIR RISER FOR FUTURE RECONNECTION.
- 2. DEMOLISH EXISTING AHU-M651 c/w ROOF CURB. REFER TO STRUCTURAL FOR FURTHER DEMOLITION. CAP HEATING COIL HYDRONIC LINES FOR FUTURE USE. CAP SUPPLY AIR RISER FOR FUTURE RECONNECTION, DEMOLISH RETURN PLENUM. DEMOLISH EXISTING PROPERTY OF THE PROPERTY OF T AND PAINT AS REQUIRED.