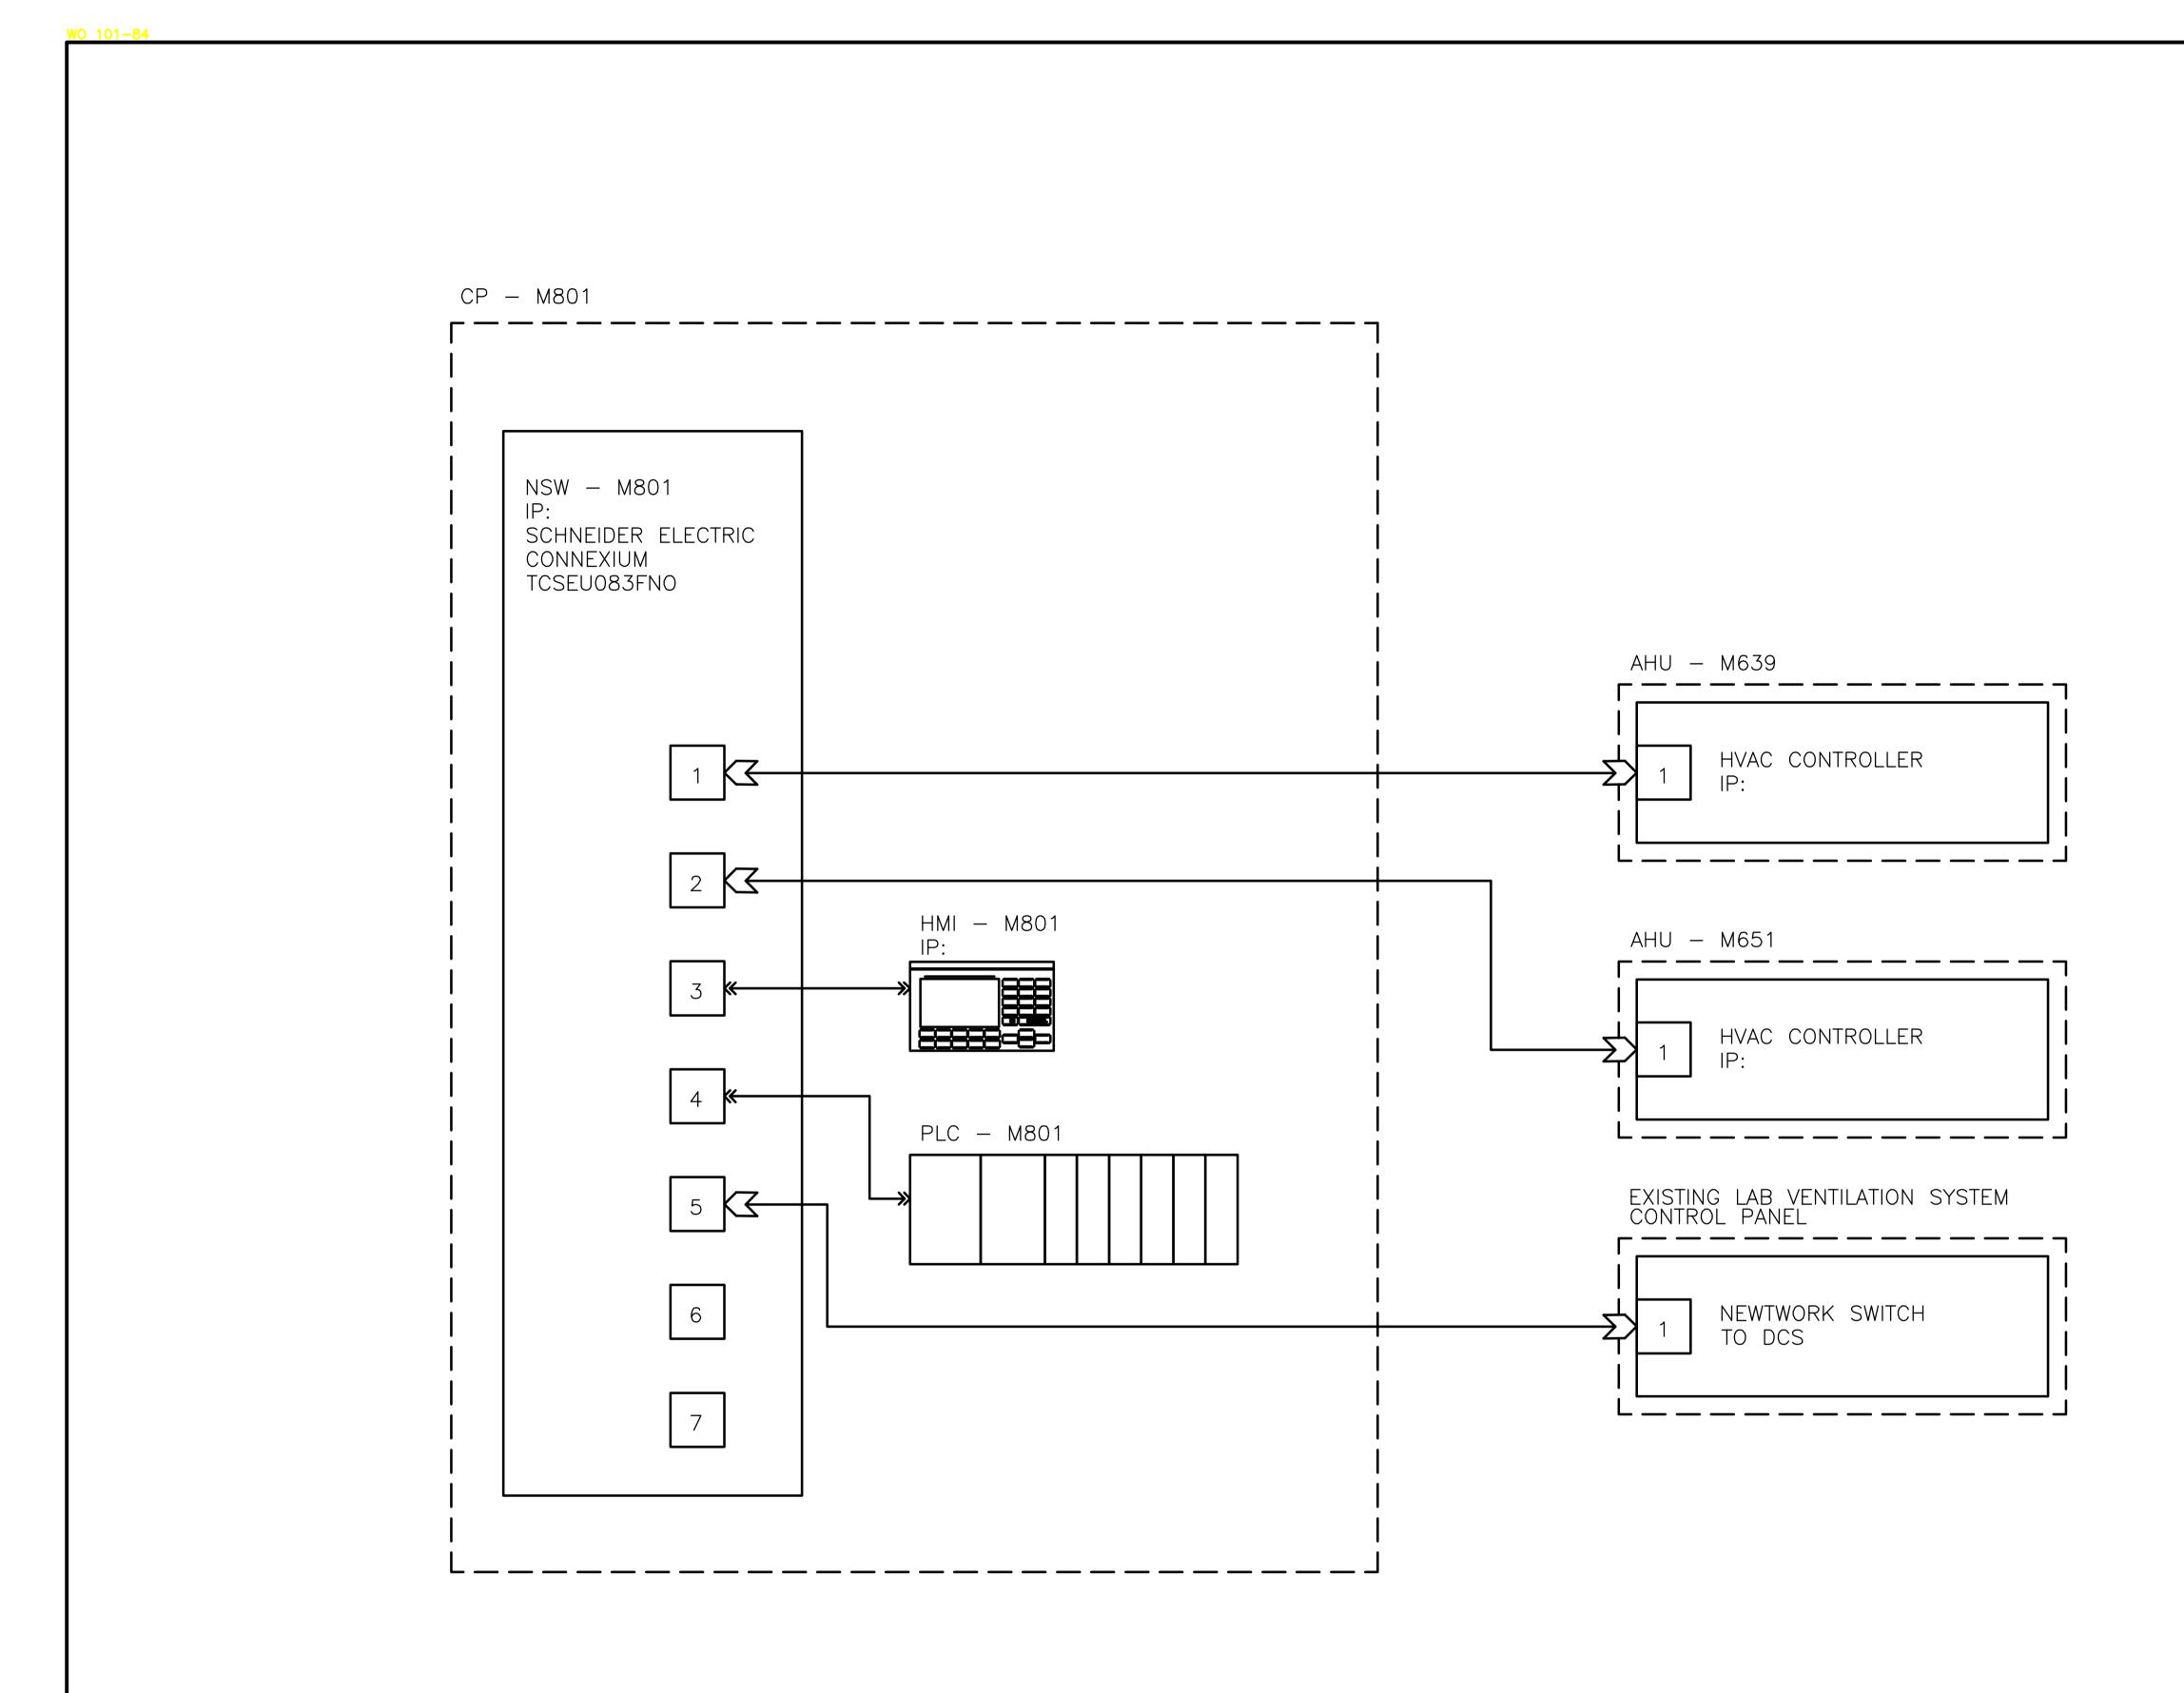

## <u>LEGEND:</u>

| X             | RJ45 PORT OR PATCH PANEL |
|---------------|--------------------------|
| $\rightarrow$ | RJ45 CONNECTOR SHIELD    |
| <b></b>       | RJ45 CONNECTOR UNSHIELD  |
|               | CAT 6 CABLE, SHIELDED    |