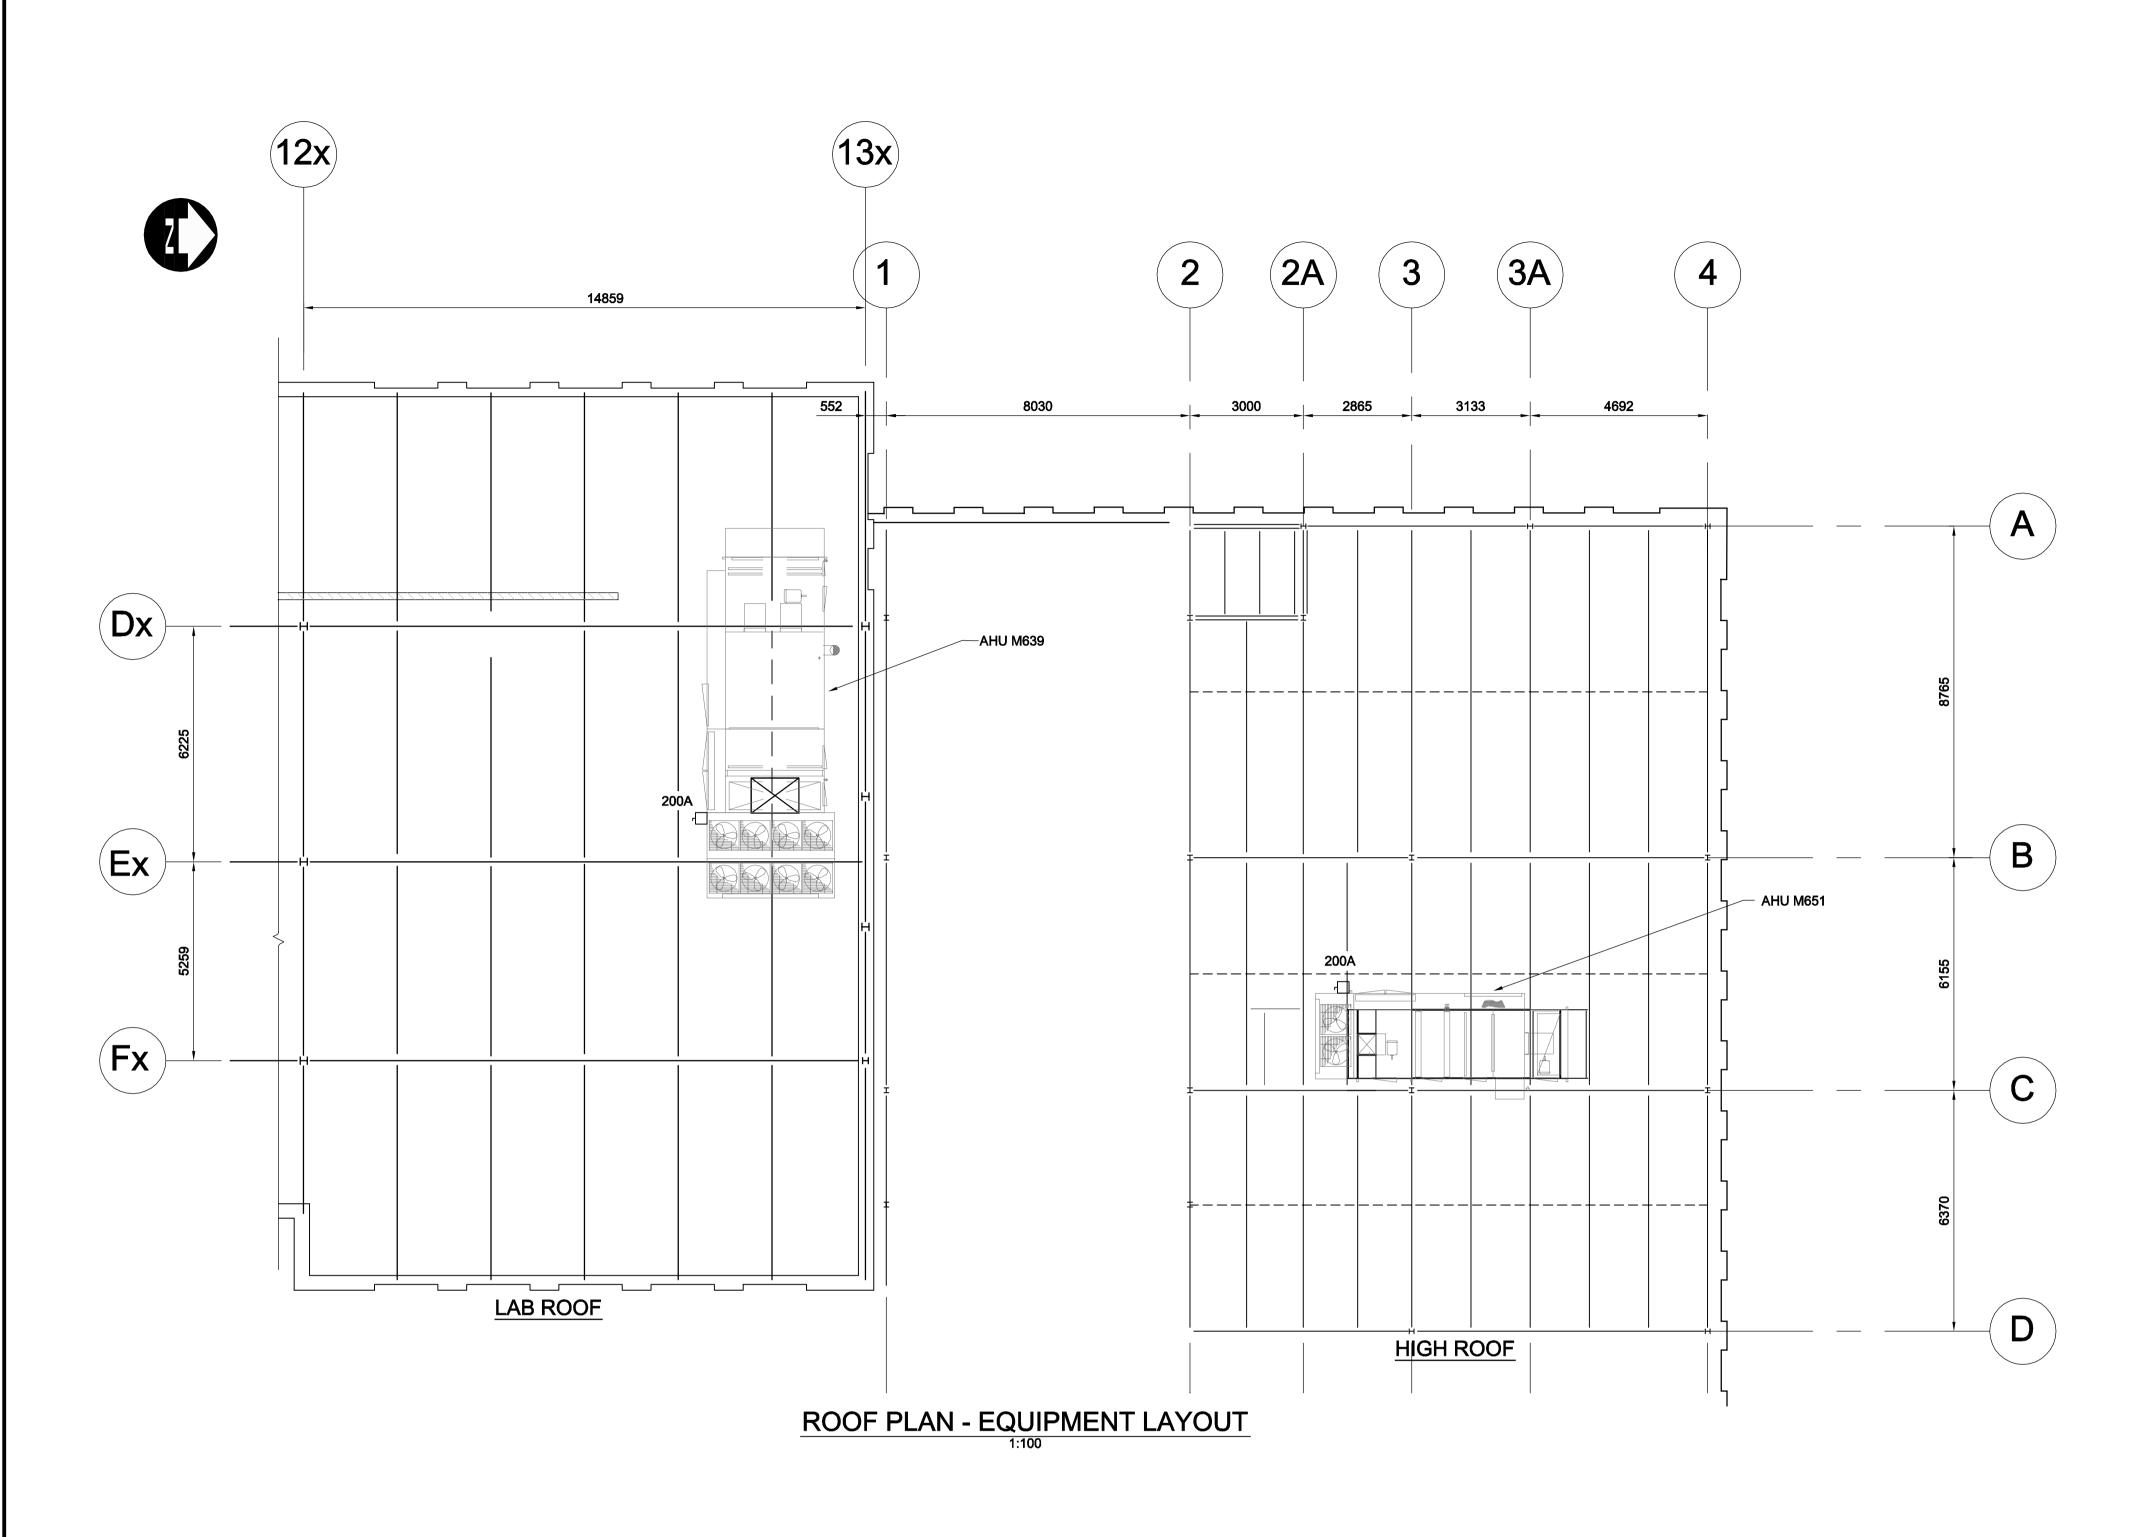

NOTES:

40DILLON ACAD FILE: C:\projectwise\working directory\active\40sk\d0397724\163526-01-E-01.dwg 1/11/2007

- 1. DISCONNECT EXISTING HVAC EQUIPMENT.
- 2. REMOVE EXISTING CABLING AND CONDUIT BACK TO SOURCE, PATCH OPENINGS.
- INSTALL PITCH POCKETS FOR ROOF PENETRATIONS FOR POWER SUPPLY CABLES, ETHERNET CABLES, AND CONTROL SIGNAL CABLES.
- SUPPLY AND INSTALL NEW 3C-#1/0 TECK CABLE FROM MCC-M1 TO AHU-M651, INSTALL NEW 80A BREAKER.
- SUPPLY AND INSTALL NEW 3C-#1/0 TECK CABLE FROM TEMPORARY DISTRIBUTION PANELBOARD DP-M798 TO AHU-639. RE-USE EXISTING 150A BREAKER.