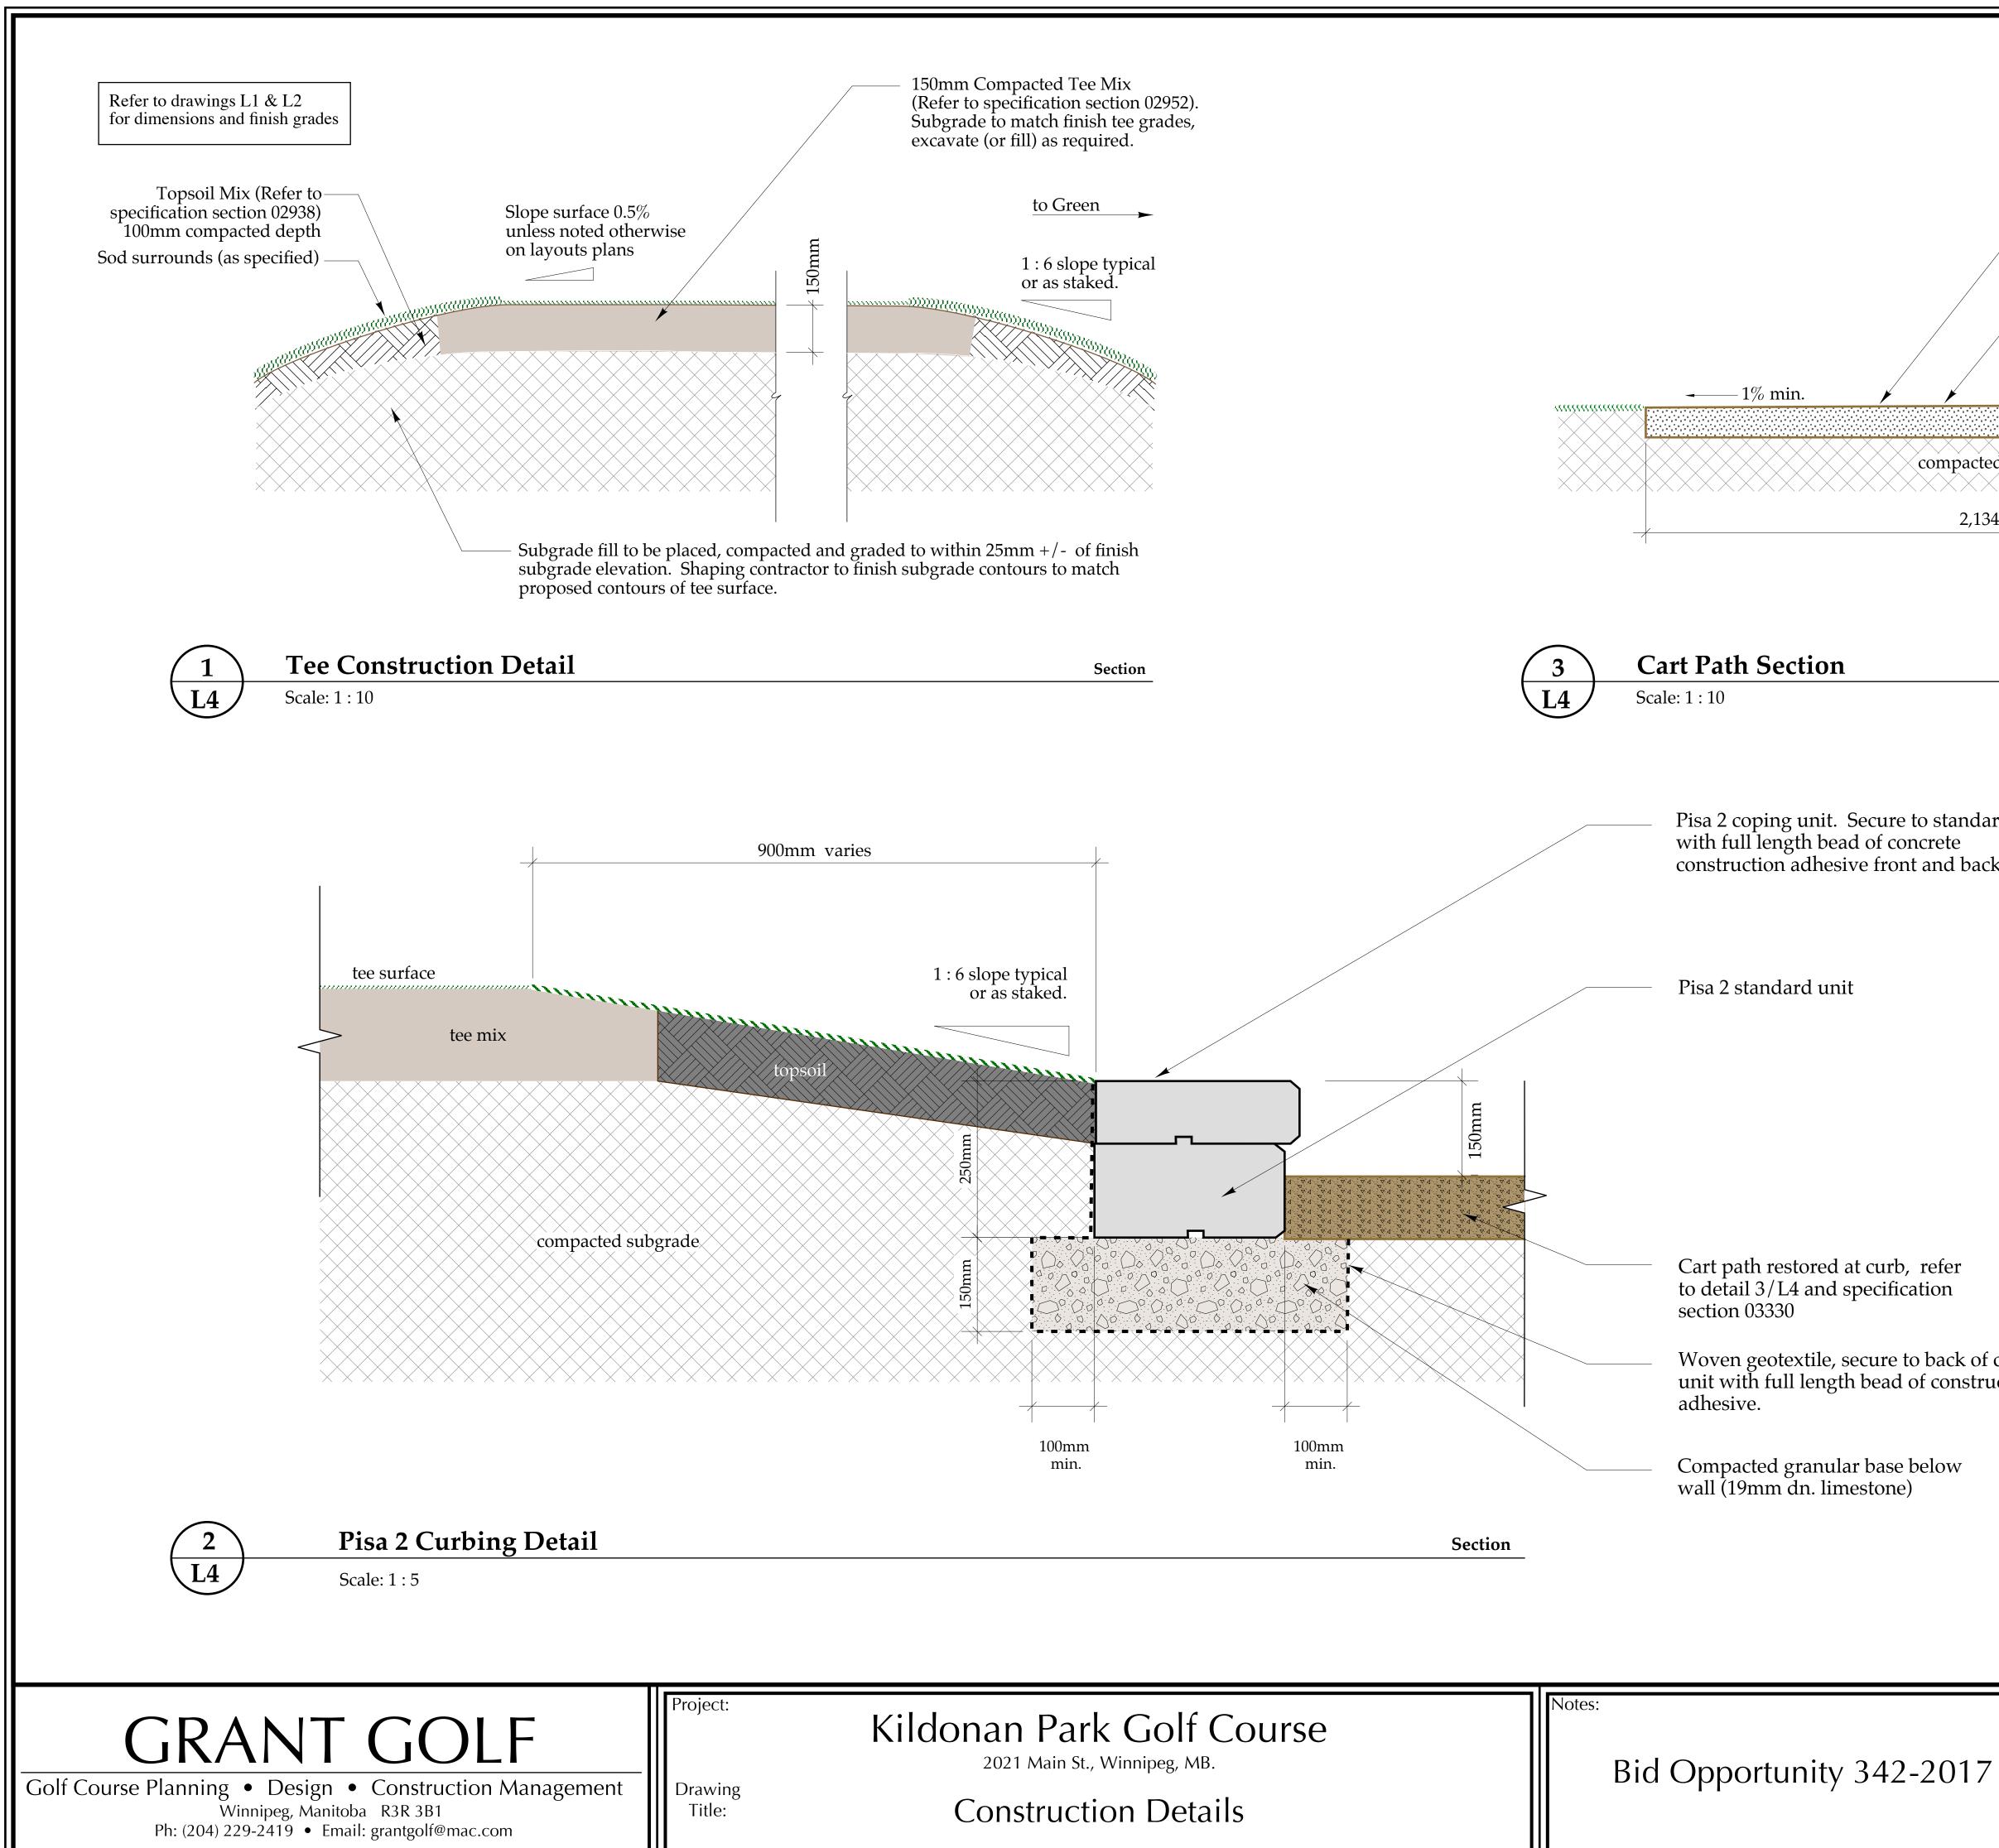

|                                      | —— Crushed granular<br>(refer to specificat<br>material composit | material<br>ion section 02512<br>ion) | for                                     |              |
|--------------------------------------|------------------------------------------------------------------|---------------------------------------|-----------------------------------------|--------------|
|                                      |                                                                  |                                       |                                         |              |
|                                      | —— Path surface shout<br>slope to prevent w<br>above path.       | vater being trappe                    | ed<br>– Turf                            |              |
|                                      |                                                                  |                                       | ,,,,,,,,,,,,,,,,,,,,,,,,,,,,,,,,,,,,,,, |              |
|                                      |                                                                  |                                       |                                         |              |
| compacted subgra                     | ade                                                              |                                       |                                         |              |
| 2,134                                |                                                                  |                                       |                                         |              |
|                                      |                                                                  | I                                     |                                         |              |
|                                      |                                                                  |                                       |                                         |              |
|                                      |                                                                  | <b>T</b>                              | ÷1                                      |              |
|                                      |                                                                  | Typ                                   | pical                                   |              |
|                                      |                                                                  |                                       |                                         |              |
|                                      |                                                                  |                                       |                                         |              |
| e to standard unit                   |                                                                  |                                       |                                         |              |
| oncrete<br>nt and back               |                                                                  |                                       |                                         |              |
|                                      |                                                                  |                                       |                                         |              |
|                                      |                                                                  |                                       |                                         |              |
|                                      |                                                                  |                                       |                                         |              |
|                                      |                                                                  |                                       |                                         |              |
|                                      |                                                                  |                                       |                                         |              |
|                                      |                                                                  |                                       |                                         |              |
|                                      |                                                                  |                                       |                                         |              |
|                                      |                                                                  |                                       |                                         |              |
| -                                    |                                                                  |                                       |                                         |              |
| o, refer<br>cation                   |                                                                  |                                       |                                         |              |
|                                      |                                                                  |                                       |                                         |              |
| to back of coping<br>of construction |                                                                  |                                       |                                         |              |
|                                      |                                                                  |                                       |                                         |              |
| ebelow                               |                                                                  |                                       |                                         |              |
| e)                                   |                                                                  |                                       |                                         |              |
|                                      |                                                                  |                                       |                                         |              |
|                                      |                                                                  |                                       |                                         |              |
|                                      |                                                                  |                                       |                                         |              |
|                                      |                                                                  |                                       |                                         |              |
|                                      | Scale:                                                           | Drawn: Da                             | te:                                     | Drawing No.: |