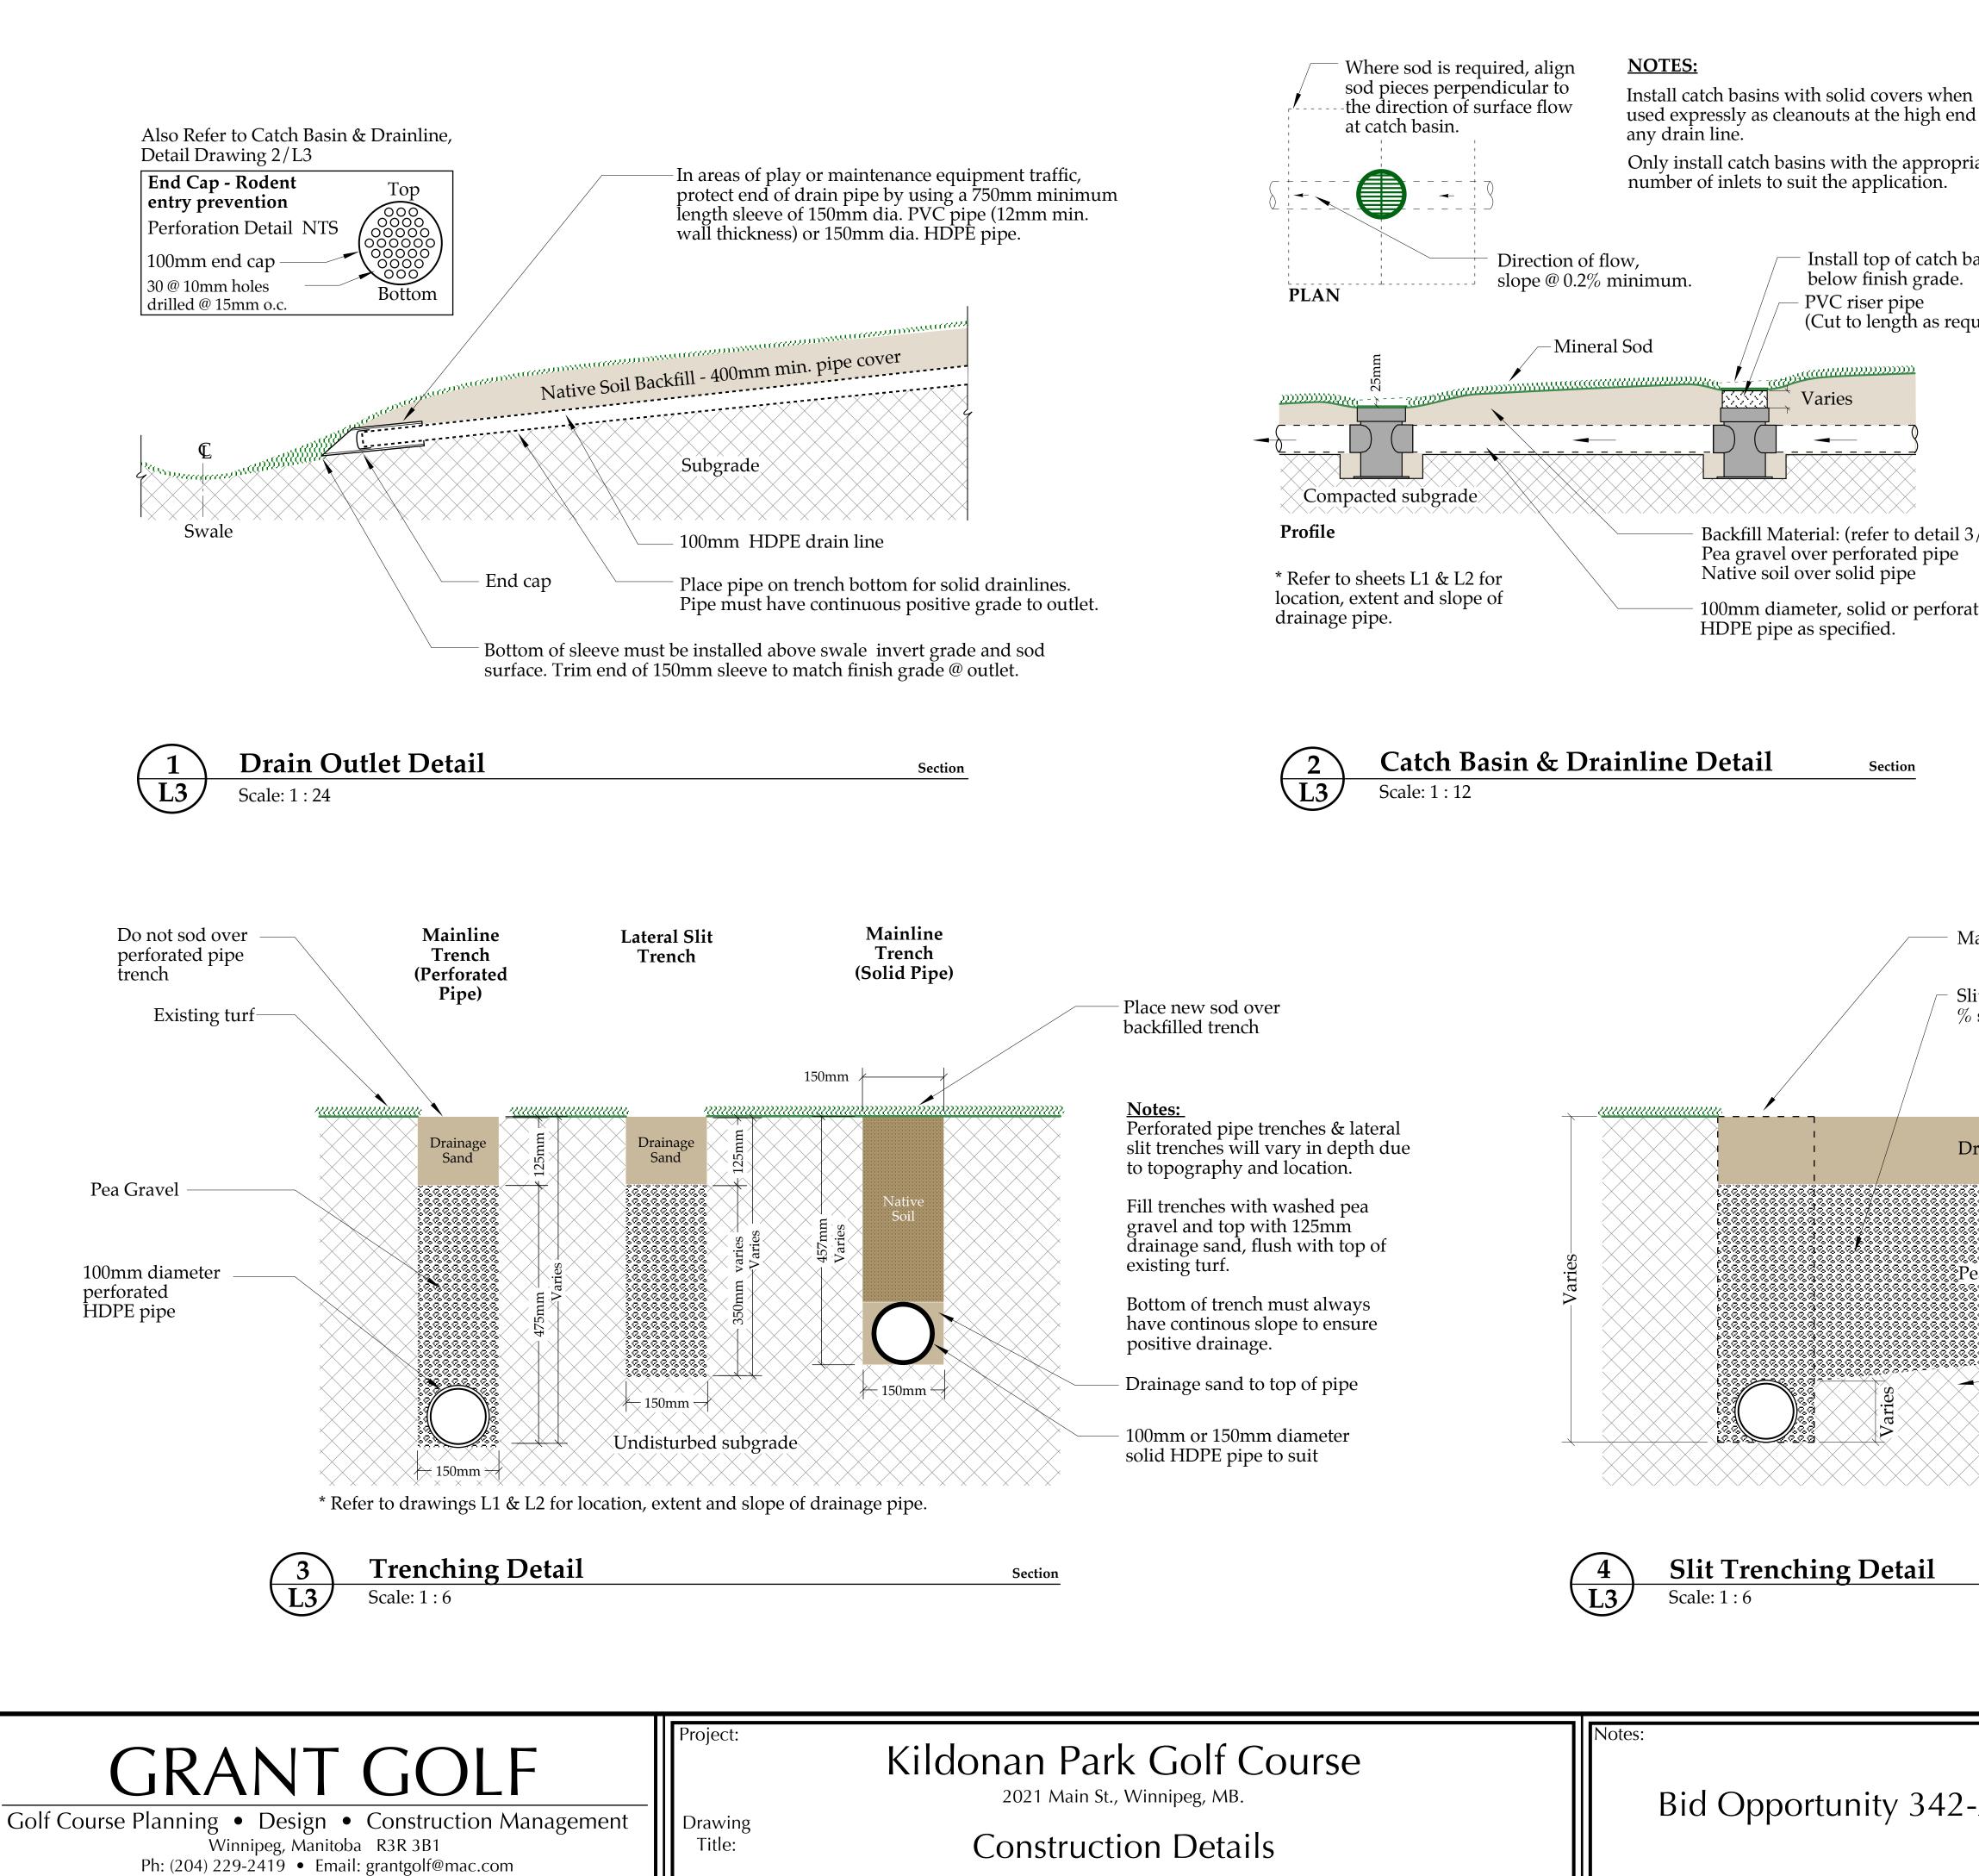

| of                                     |                                                  |                                      |                                   |              |
|----------------------------------------|--------------------------------------------------|--------------------------------------|-----------------------------------|--------------|
| te                                     |                                                  |                                      |                                   |              |
|                                        |                                                  |                                      |                                   |              |
| sin 25mm                               |                                                  |                                      |                                   |              |
| ired)                                  |                                                  |                                      |                                   |              |
|                                        |                                                  |                                      | —New 100mm (4'                    |              |
|                                        |                                                  |                                      |                                   |              |
| I 2)                                   |                                                  |                                      | Existing 100mm<br>Drainline       | (T)          |
| L3)                                    | ()                                               |                                      |                                   | 7            |
| ed                                     | ×                                                |                                      |                                   |              |
|                                        |                                                  |                                      |                                   |              |
|                                        |                                                  |                                      | The in Detail                     |              |
|                                        |                                                  | <b>Drainage Pipe</b><br>Scale: 1 : 6 | Tie-In Detail                     |              |
|                                        |                                                  |                                      |                                   |              |
|                                        |                                                  |                                      |                                   |              |
|                                        | beyond, see detail 3/                            |                                      |                                   |              |
| trench to hav<br>lope to be cor        | ve consistent, positive<br>nfirmed by onsite sur | e slope to mainline trea<br>vey.     | nch.                              |              |
|                                        |                                                  |                                      |                                   |              |
| ainage sand                            |                                                  | 155mm                                |                                   |              |
|                                        |                                                  |                                      | `<br>`<br>`                       |              |
| gravel                                 |                                                  | 275mm<br>varies                      | >                                 |              |
| ,~~~~~~~~~~~~~~~~~~~~~~~~~~~~~~~~~~~~~ | ଌଌଌୡୡୡୡୡୡୡୡୡୡୡୡୡୡୡୡୡୡୡୡୡୡୡୡୡୡୡୡୡୡୡୡୡୡ            |                                      | ><br>><br>>                       |              |
| Slope (0                               | .2% min.)                                        |                                      | >                                 |              |
|                                        | Undisturbed sub                                  | grade                                |                                   |              |
|                                        |                                                  |                                      |                                   |              |
|                                        |                                                  |                                      |                                   |              |
|                                        |                                                  | Section                              | -                                 |              |
|                                        |                                                  |                                      |                                   |              |
|                                        | Scale:                                           | Drawn:                               | Date:                             | Drawing No.: |
| 2017                                   | As show                                          | vn TK<br>Checked:                    | Apr. 4, 2017<br>Current Revision: |              |
| 2017                                   | North:                                           | DG<br>Proj. No.:                     | Apr. 12, 2017                     |              |
|                                        |                                                  | 17.01                                |                                   |              |