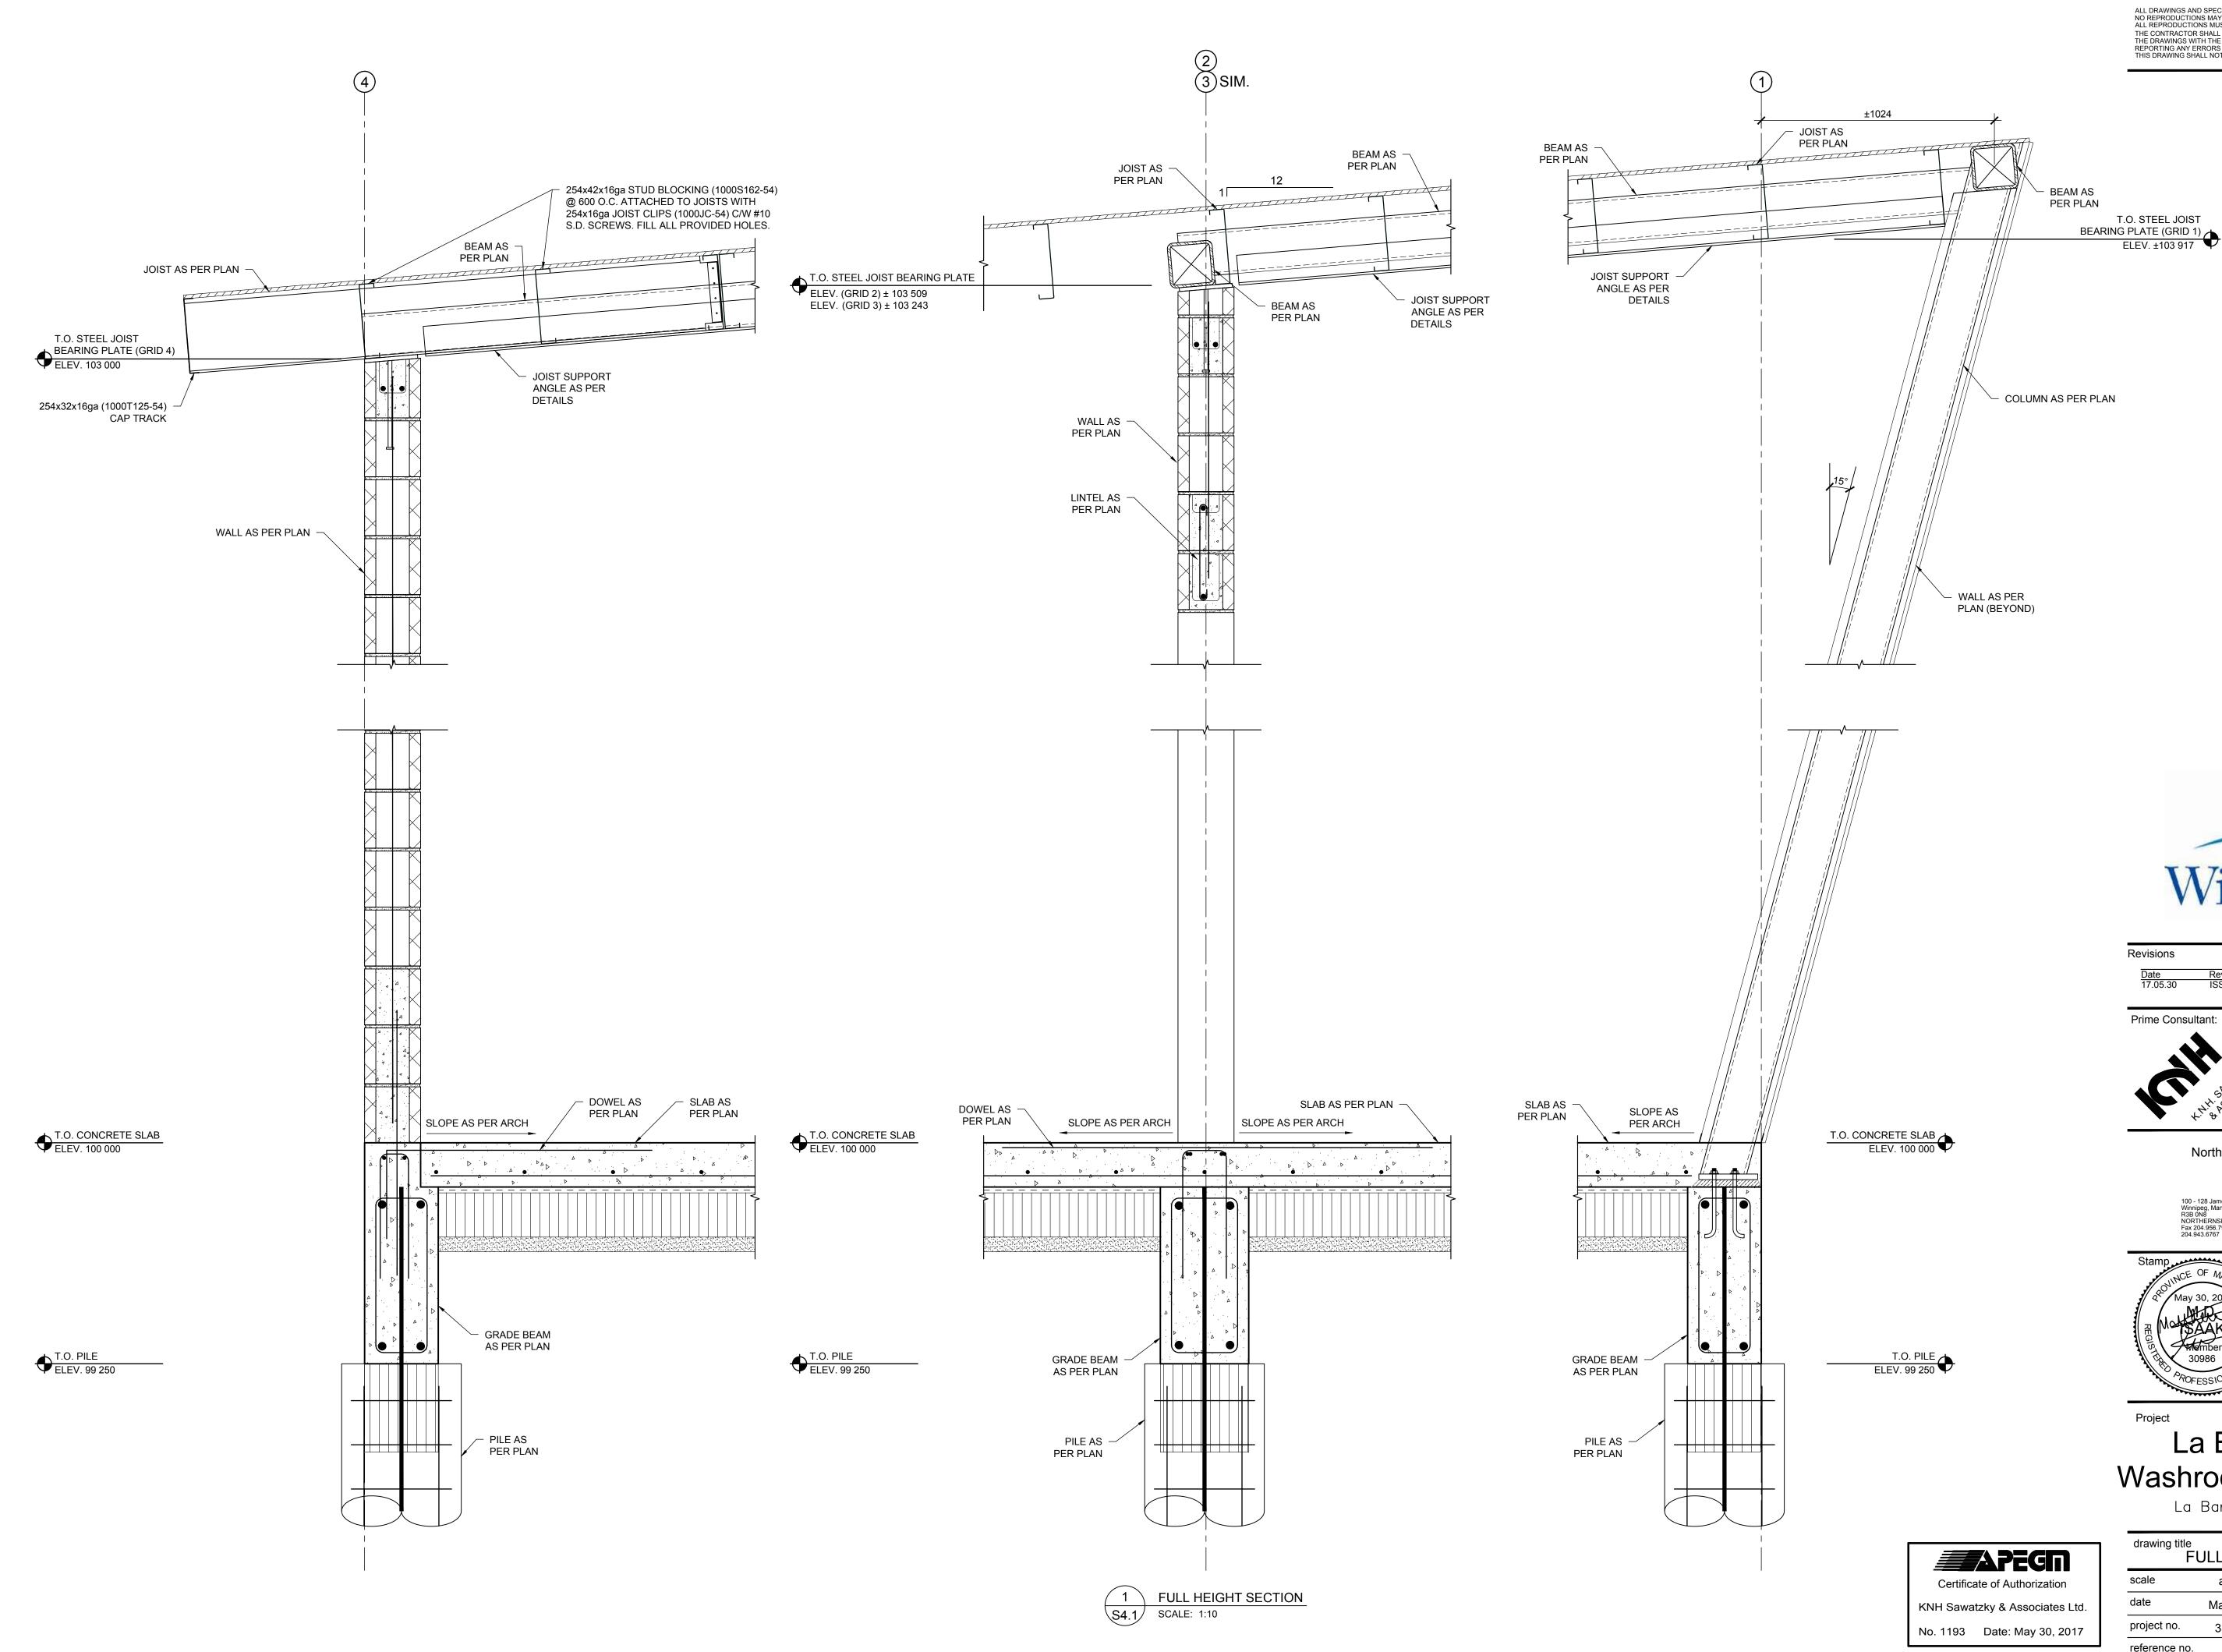

T.O. STEEL JOIST





Revisions

DateRevision17.05.30ISSUED FOR CONSTRUCTION

Prime Consultant:

Northern Sky Architecture Inc.

100 - 128 James Avenue Winnipeg, Manitoba, Canada R3B 0N8 NORTHERNSKY@compuserve.com Fax 204.956.7979 204.943.6767





- STRUCTURAL ONLY - CONTACT ENGINEER WHEN INSPECTIONS ARE REQUIRED

## La Barriere Park Washroom Replacement

La Barriere Park, Manitoba

| drawing title | JLL HEIGH | IT SECTIO         | NS |      |
|---------------|-----------|-------------------|----|------|
| scale         | as noted  | designed by js/mi |    | ni   |
| date          | May 2017  | drawn by          | js |      |
| project no.   | 337.2017  | approved by       | mi |      |
| reference no. | 16.235    | sheet S4.1        |    | REV. |