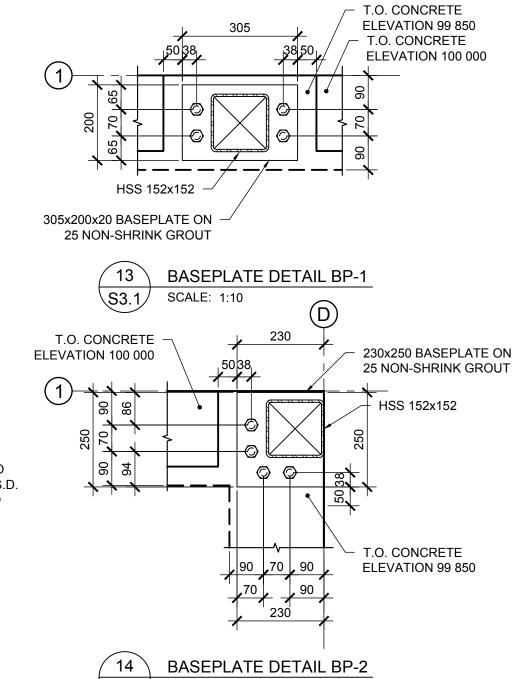

FOR CONTINUOUS GRADE BEAMS

S3.1

SCALE: 1:10

ALL DRAWINGS AND SPECIFICATIONS ARE THE PROPERTY OF THE CONSULTANT NO REPRODUCTIONS MAY BE MADE WITHOUT THE CONSENT OF THE CONSULTANT AND ALL REPRODUCTIONS MUST BEAR THE NAME OF THE CONSULTANT.

THIS DRAWING SHALL NOT BE SCALED

SCALE: 1:10

- STRUCTURAL ONLY
- CONTACT ENGINEER WHEN
INSPECTIONS ARE REQUIRED

Proje