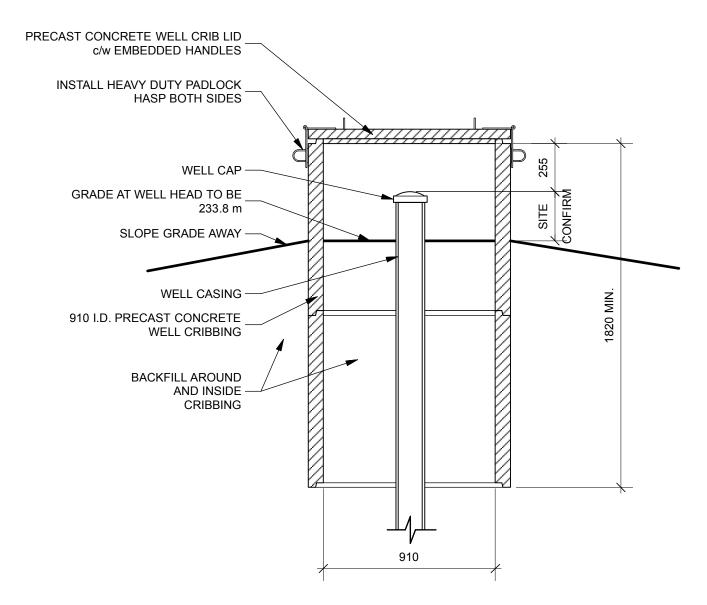

## NOTE:

Contractor shall supply and install all work necessary to mechanize existing water well and connect to new washrooms for a fully functioning water supply system. Well is located north and west of the parking lot; Contractor to SITE VERIFY exact location in relation to new washroom prior to tender.

## NOTE:

Provide precast concrete well house to protect well head after existing well has been mechanized and connected to the washrooms. Submit shop drawings for review. Please note grade to be built-up around well head to elevation indicated, as per Manitoba Groundwater Management requirements. See Mechanical and Electrical.