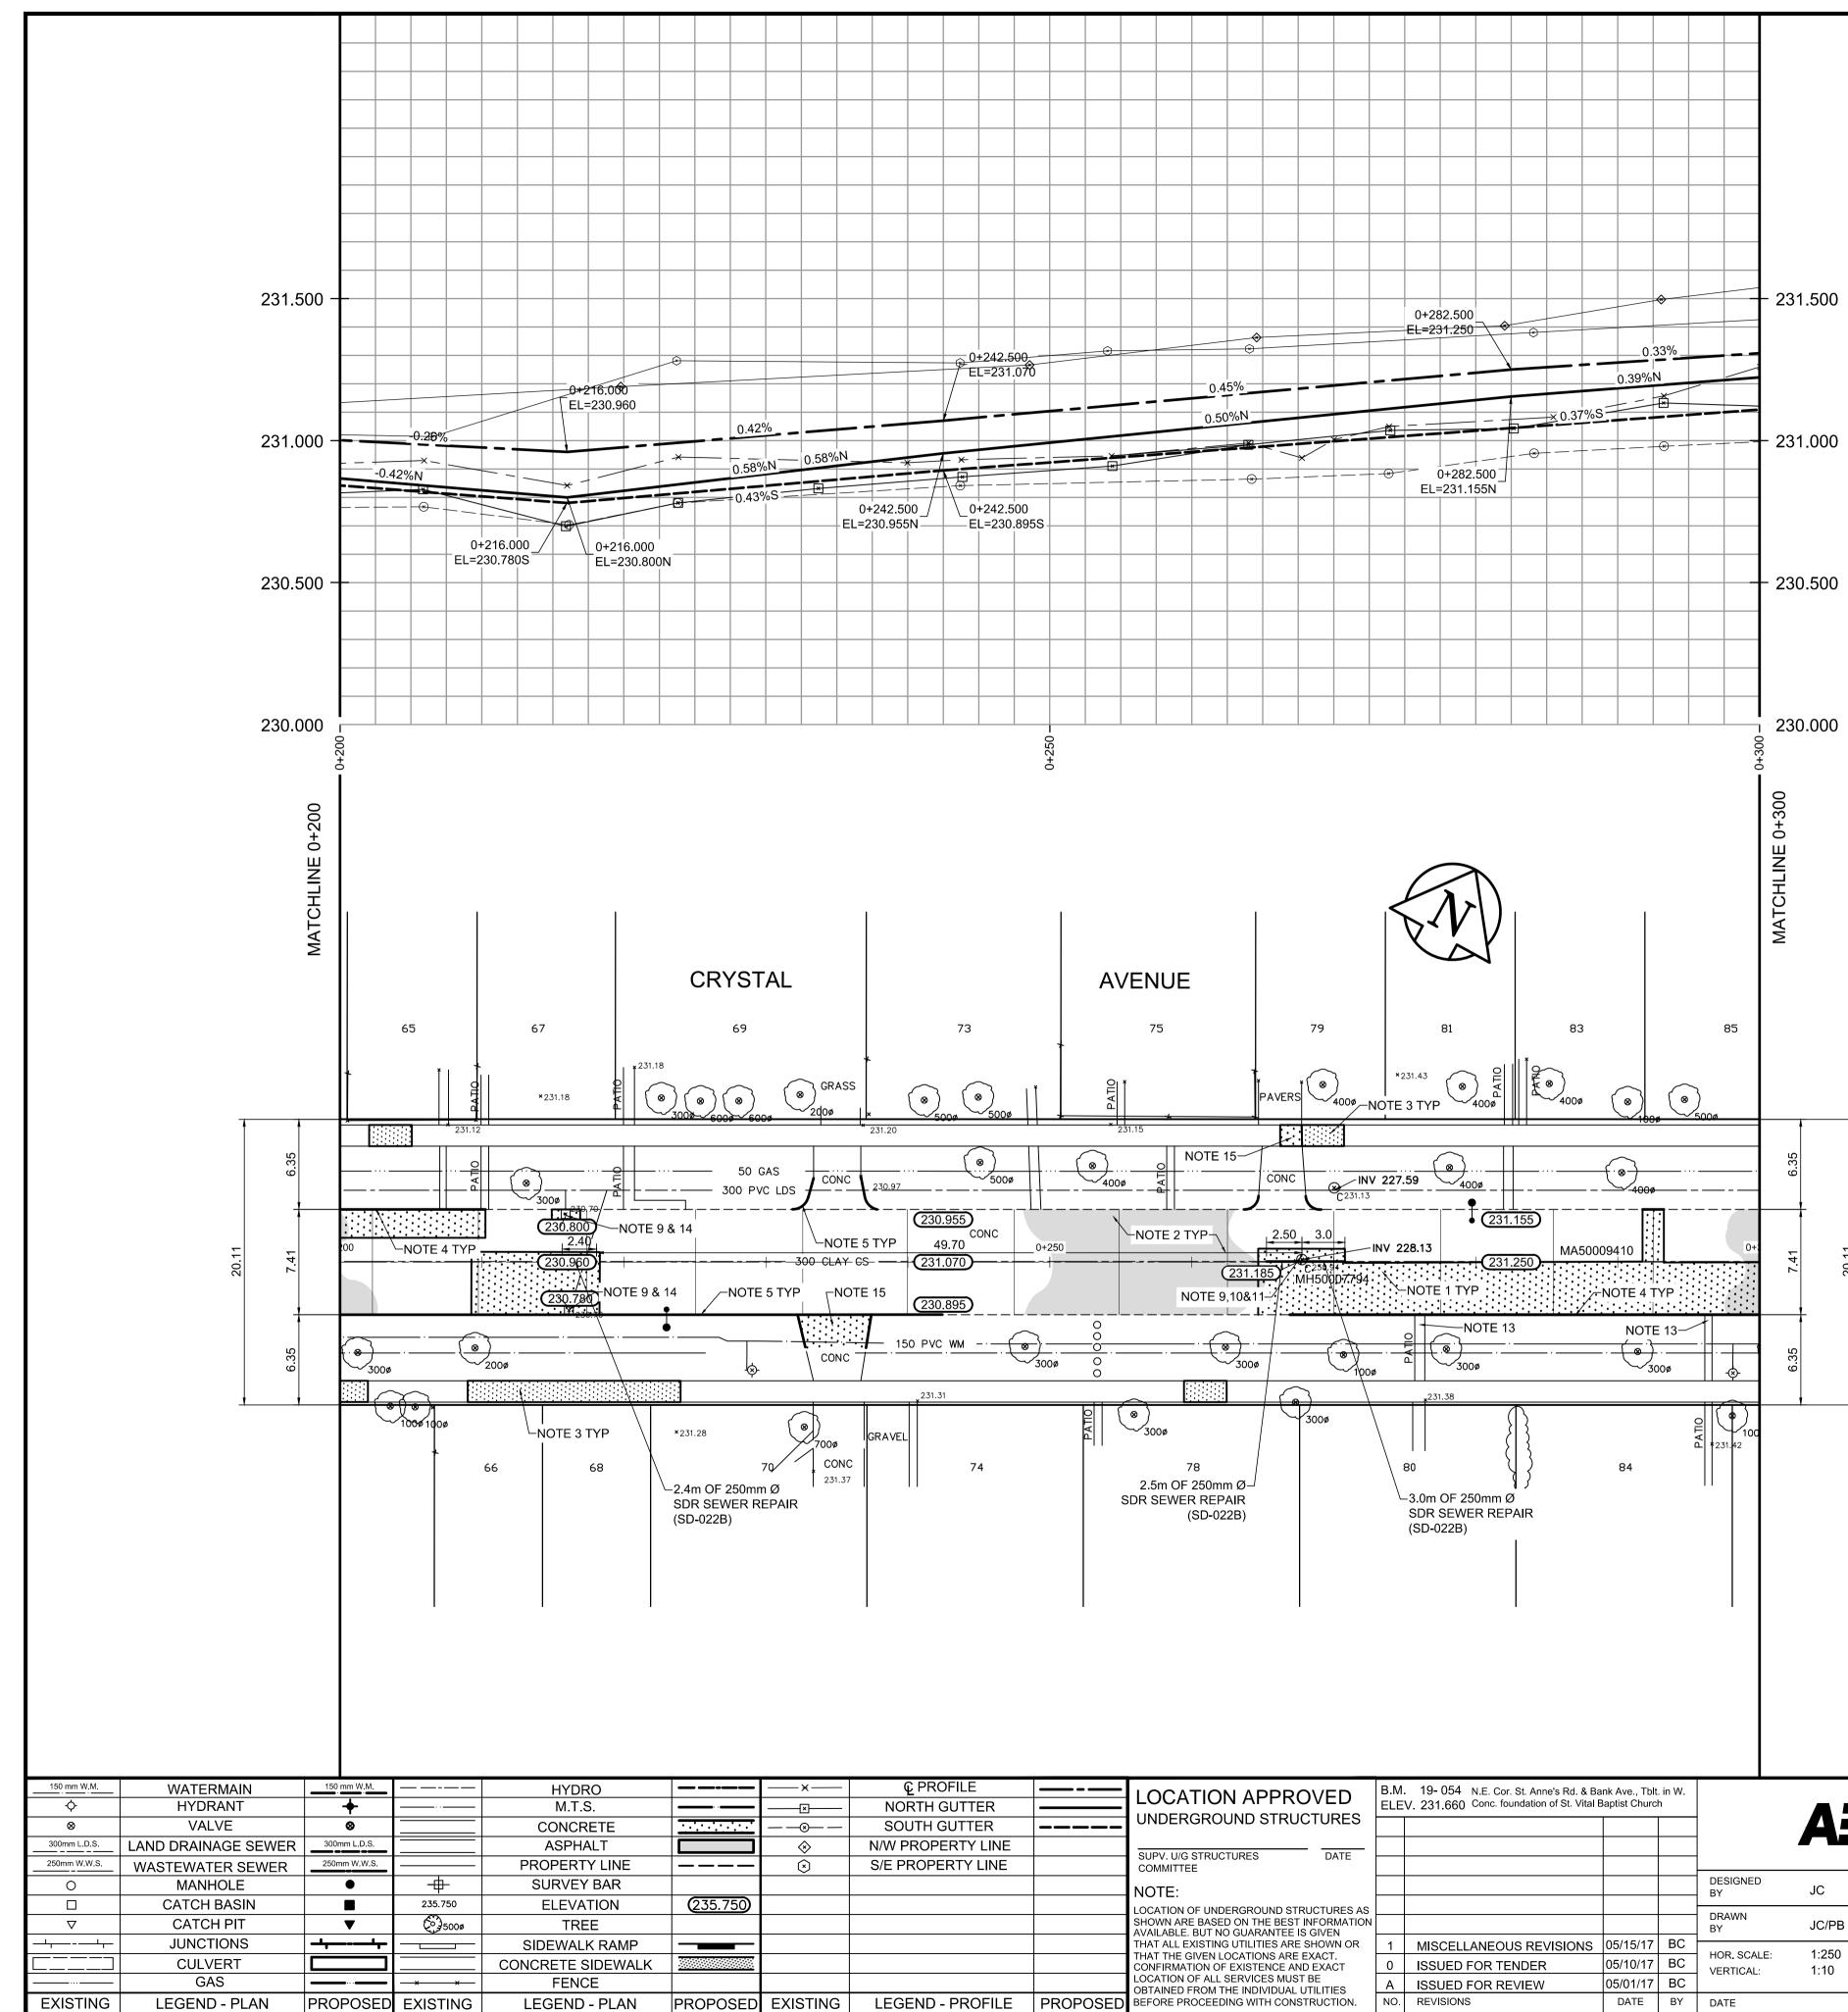

## REFERENCE NOTES

- A. PAVEMENT DIMENSIONS ARE TO BACK OF CURB
- B. BASELINE IS CENTRE LINE RIGHT-OF-WAY
- C. PROPERTY LINES OBTAINED FROM CITY OF WINNIPEG L.B.I.S., AND
- NO SCALE FACTOR WAS APPLIED D. REFER TO AECOM FIELD BOOK NO. 4978

## CONSTRUCTION NOTES

- 1. REMOVE EXISTING CONCRETE PAVEMENT AND CONSTRUCT NEW 150mm REINFORCED
- CONCRETE PAVEMENT C/W NEW ASPHALT PAVEMENT 2. PLACE NEW ASPHALTIC PAVEMENT TYPE 1A (85mm AVG. THICKNESS)
- 3. RENEW EXISTING 100mm CONCRETE SIDEWALK
- 4. CONSTRUCT NEW BARRIER CURB (100mm REVEAL HT. SEPERATE)
- 5. RENEW EXISTING CONCRETE BARRIER CURB (100mm REVEAL HT. DOWELLED)
- 6. CONSTRUCT NEW CURB RAMP (10mm REVEAL HT . INTEGRAL)
- 7. CONSTRUCT NEW MODIFIED BARRIER CURB (150mm REVEAL HT. INTEGRAL)
- 8. CONSTRUCT NEW MODIFIED BARRIER CURB (150mm REVEAL HT. DOWELLED) 9. ADJUST EXISTING MANHOLE/CATCH BASIN TO GRADE
- 10. REMOVE EXISTING FRAME AND COVER AND INSTALL NEW FRAME AND SOLID COVER (AP-006
- AND AP-007)
- 11. INSTALL NEW CAST IRON RISER RING
- 12. ADJUST EXISTING WATER VALVE TO GRADE
- 13. ADJUST EXISTING PATIO BLOCK 14. REMOVE EXISTING FRAME AND COVER AND INSTALL NEW BARRIER CURB AND GUTTER INLET COVER (AP-011 AND AP-012)
- 15. REMOVE EXISTING CONCRETE PAVEMENT AND CONSTRUCT NEW 150mm REINFORCED CONCRETE PAVEMENT

CITY DRAWING NUMBER

CRYSTAL AVENUE - ST. THOMAS ROAD TO ST. ANNE'S ROAD PAVEMENT REHABILITATION STATION 0+200 TO STATION 0+300

**APEGN**