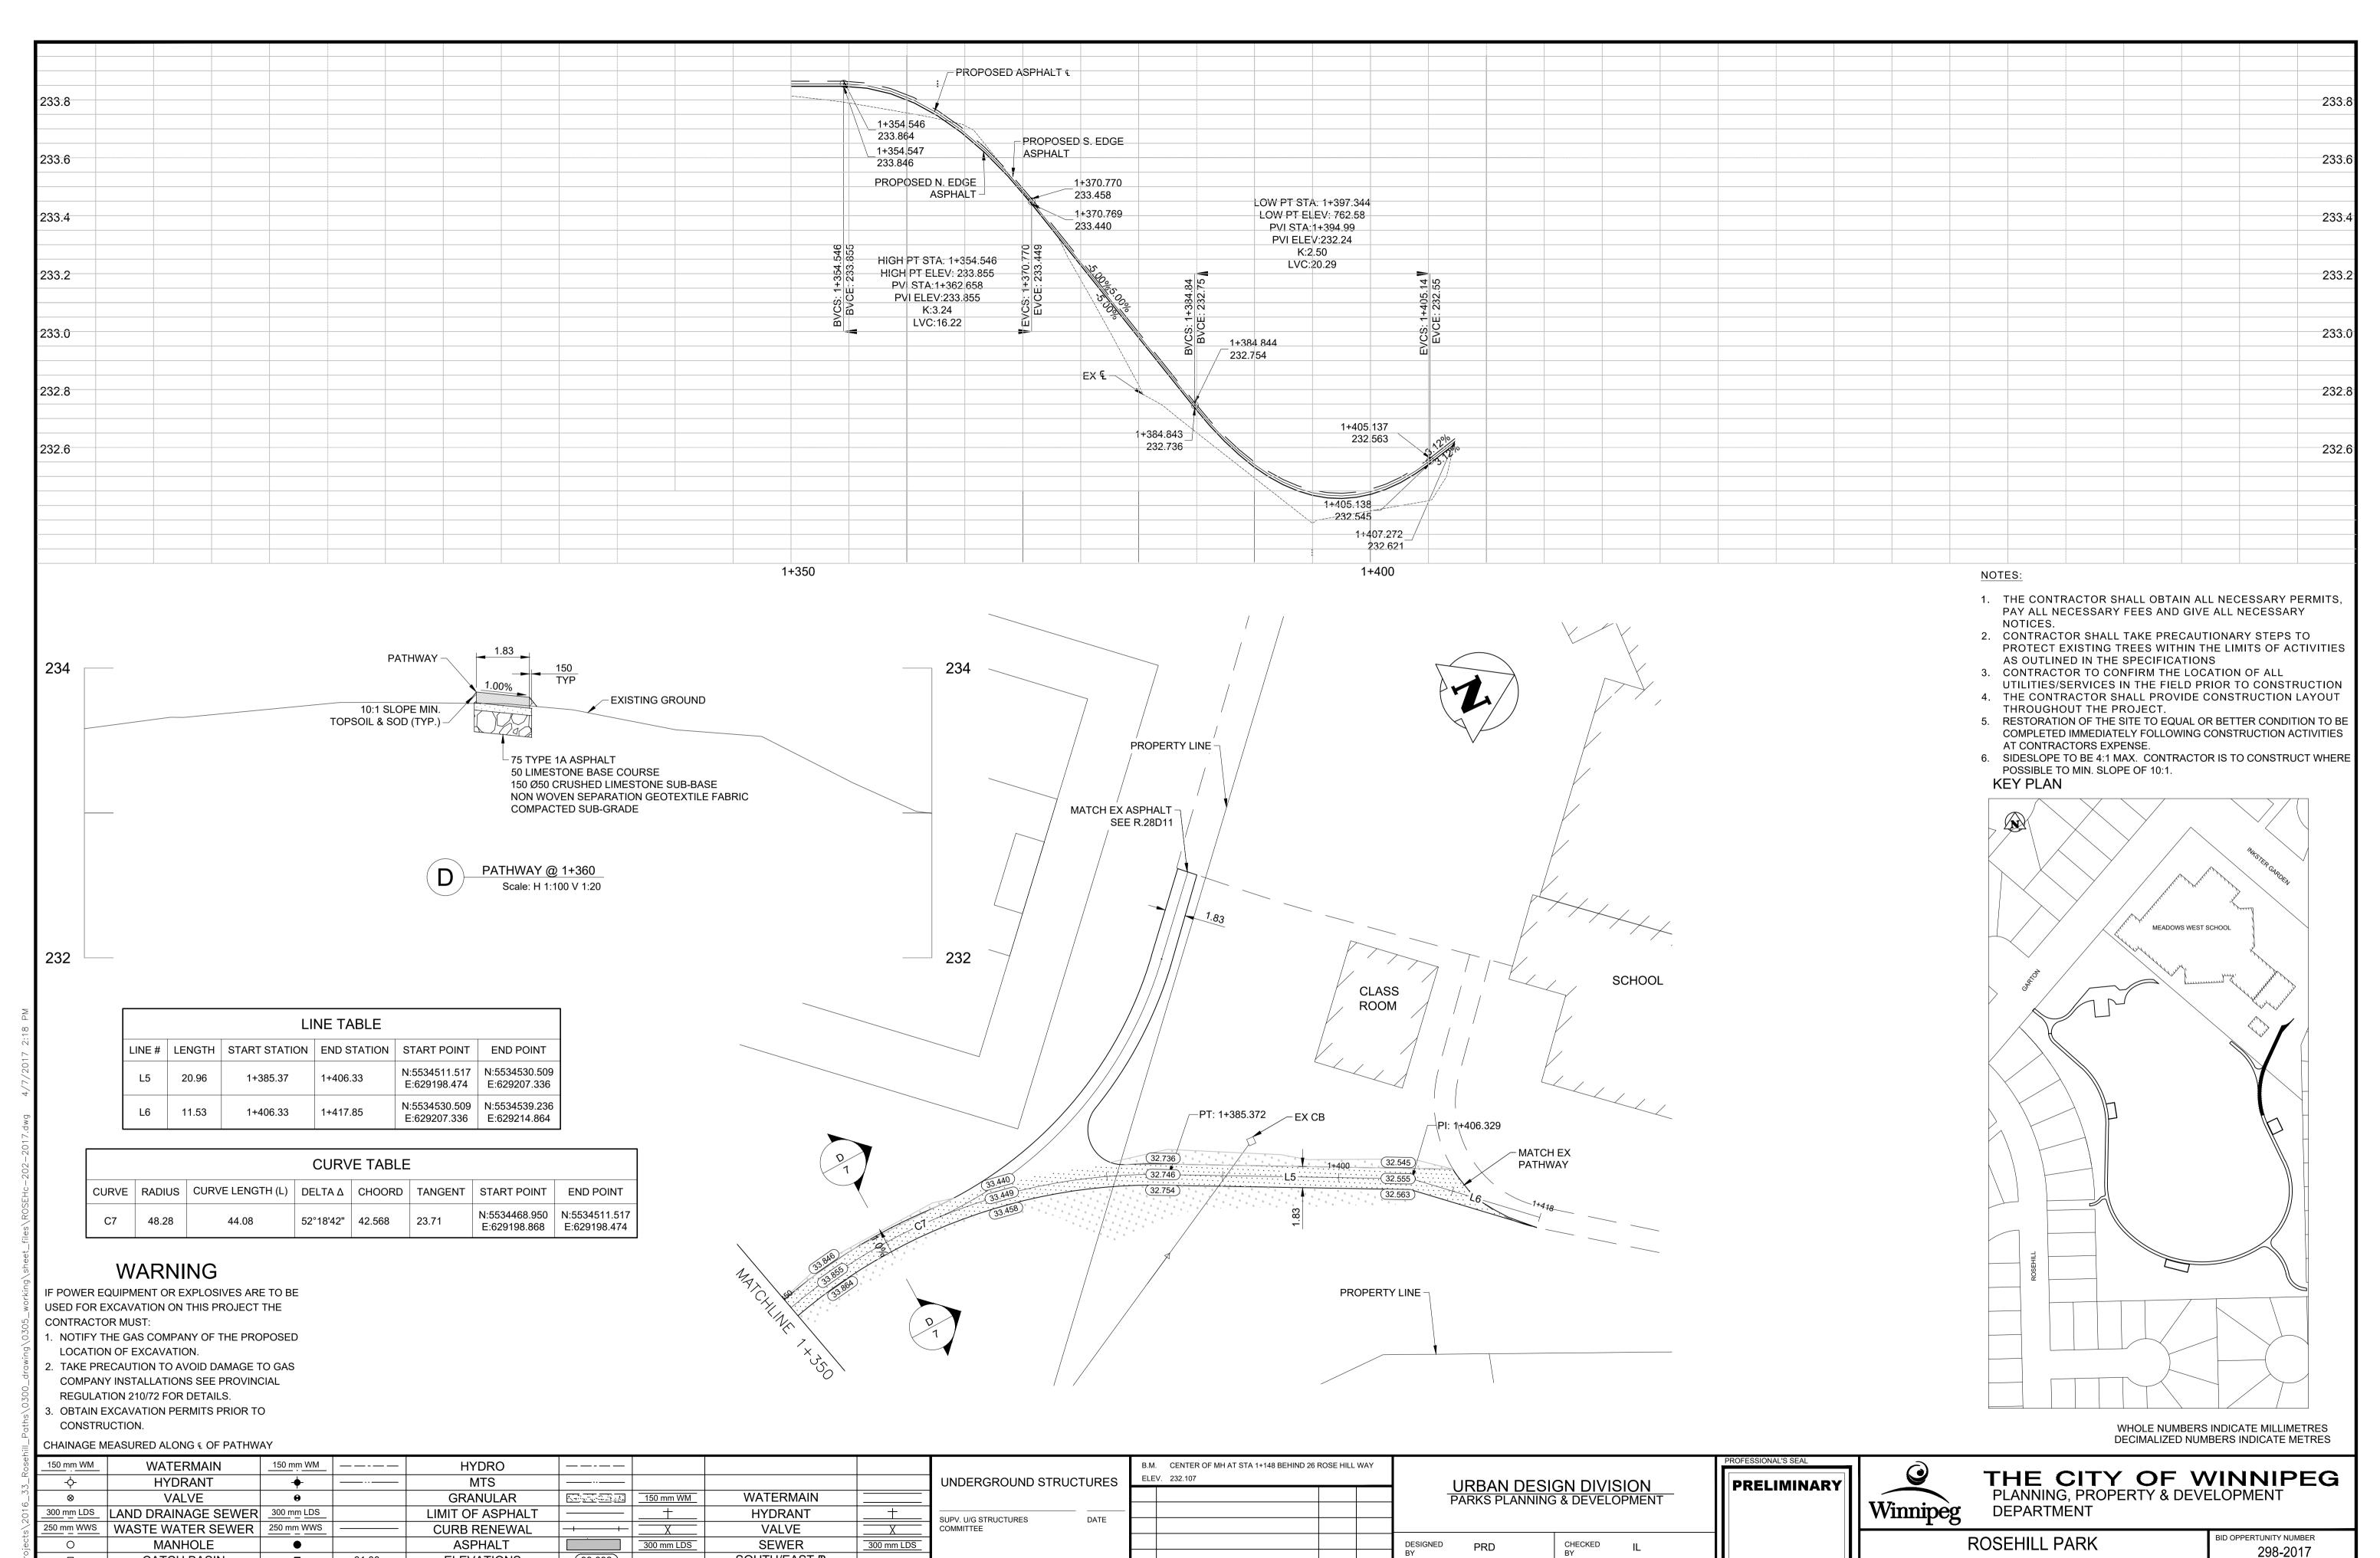

1:10

17/04/07

FITNESS PATH

ROSEHILL PARK - 186 GARTON AVE. HORIZONTAL & VERTICAL ALIGNMENT

CITY DRAWING NUMBER R.28D7 STA 1+350 TO STA 1+418