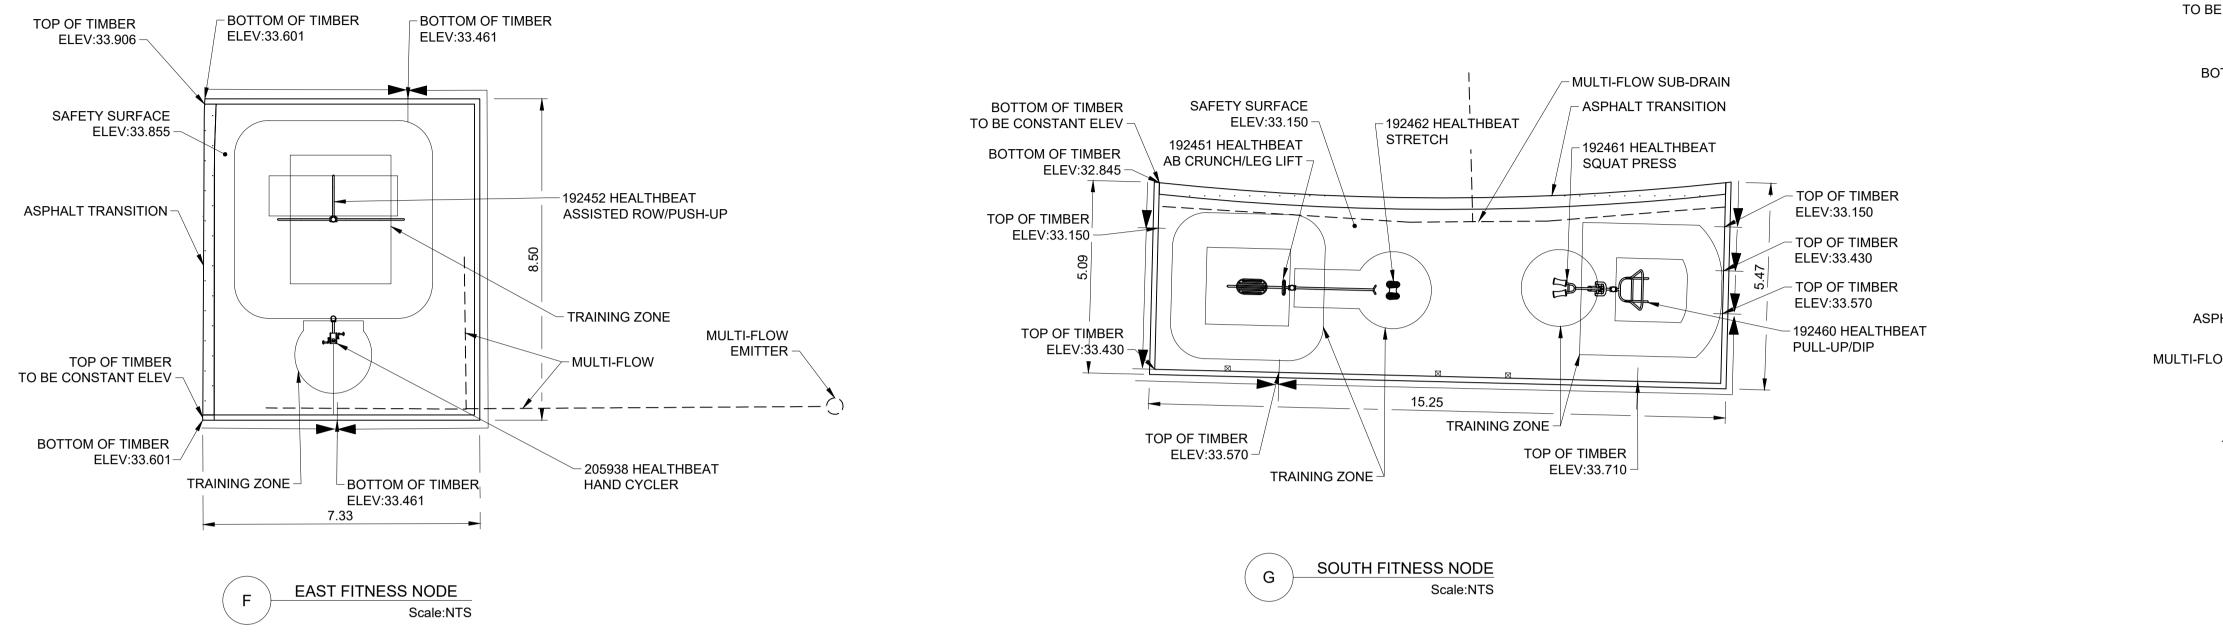

ASPHALT PATH TO BE CONSTRUCTED

- ASPHALT LIP TO BE ROUNDED 20mm ALONG EDGE

5.53 BOTTOM OF TIMBER TOP OF TIMBER ELEV:33.826 ELEV:34.271 TO BE CONSTANT ELEV -≻⋟ BOTTOM OF TIMBER ELEV:33.966 -192454 HEALTHBEAT BALANCE STEPS SAFETY SURFACE  $\bigcirc$ ELEV:34.220 -- TRAINING ZONE ASPHALT TRANSITION -- 192453 HEALTHBEAT MULTI-FLOW SUB-DRAIN -PARALLEL BARS -BOTTOM OF TIMBER ELEV:33.966 5.58