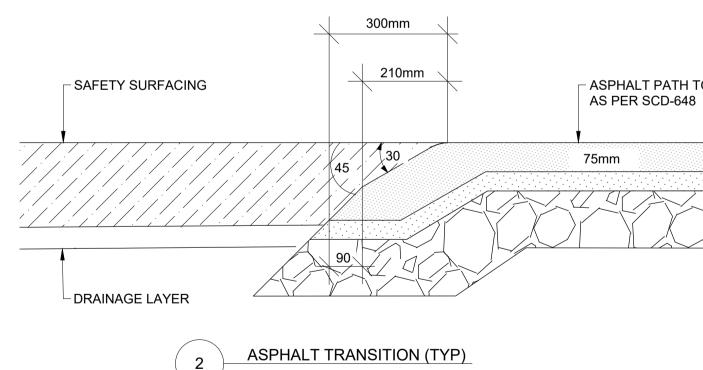

ASPHALT PATH TO BE CONSTRUCTED

- ASPHALT LIP TO BE ROUNDED 20mm ALONG EDGE

5.53 BOTTOM OF TIMBER TOP OF TIMBER ELEV:33.826 ELEV:34.271 TO BE CONSTANT ELEV -≻⋟ BOTTOM OF TIMBER ELEV:33.966 -192454 HEALTHBEAT BALANCE STEPS SAFETY SURFACE  $\bigcirc$ ELEV:34.220 -- TRAINING ZONE ASPHALT TRANSITION -- 192453 HEALTHBEAT MULTI-FLOW SUB-DRAIN -PARALLEL BARS -BOTTOM OF TIMBER ELEV:33.966 5.58