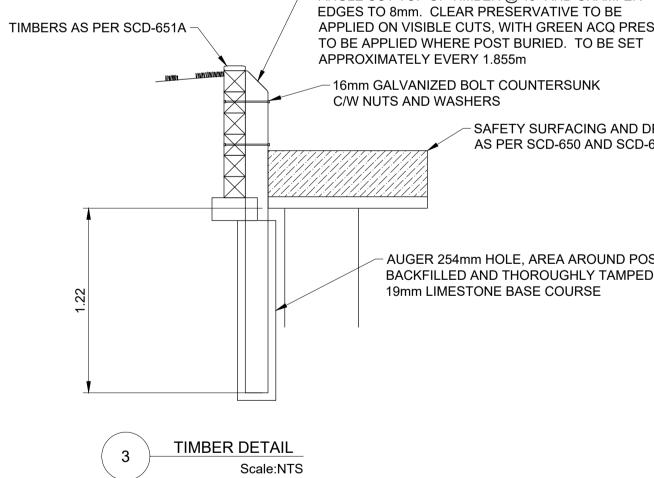

150mm X 150mm PRESSURE TREATED SUPPORT POST ANGLE CUT TOP OF TIMBER @ 45° AND CHAMFER

APPLIED ON VISIBLE CUTS, WITH GREEN ACQ PRESERVATIVE

- SAFETY SURFACING AND DRAINAGE AS PER SCD-650 AND SCD-659

- AUGER 254mm HOLE, AREA AROUND POST MUST BE BACKFILLED AND THOROUGHLY TAMPED WITH 19mm LIMESTONE BASE COURSE