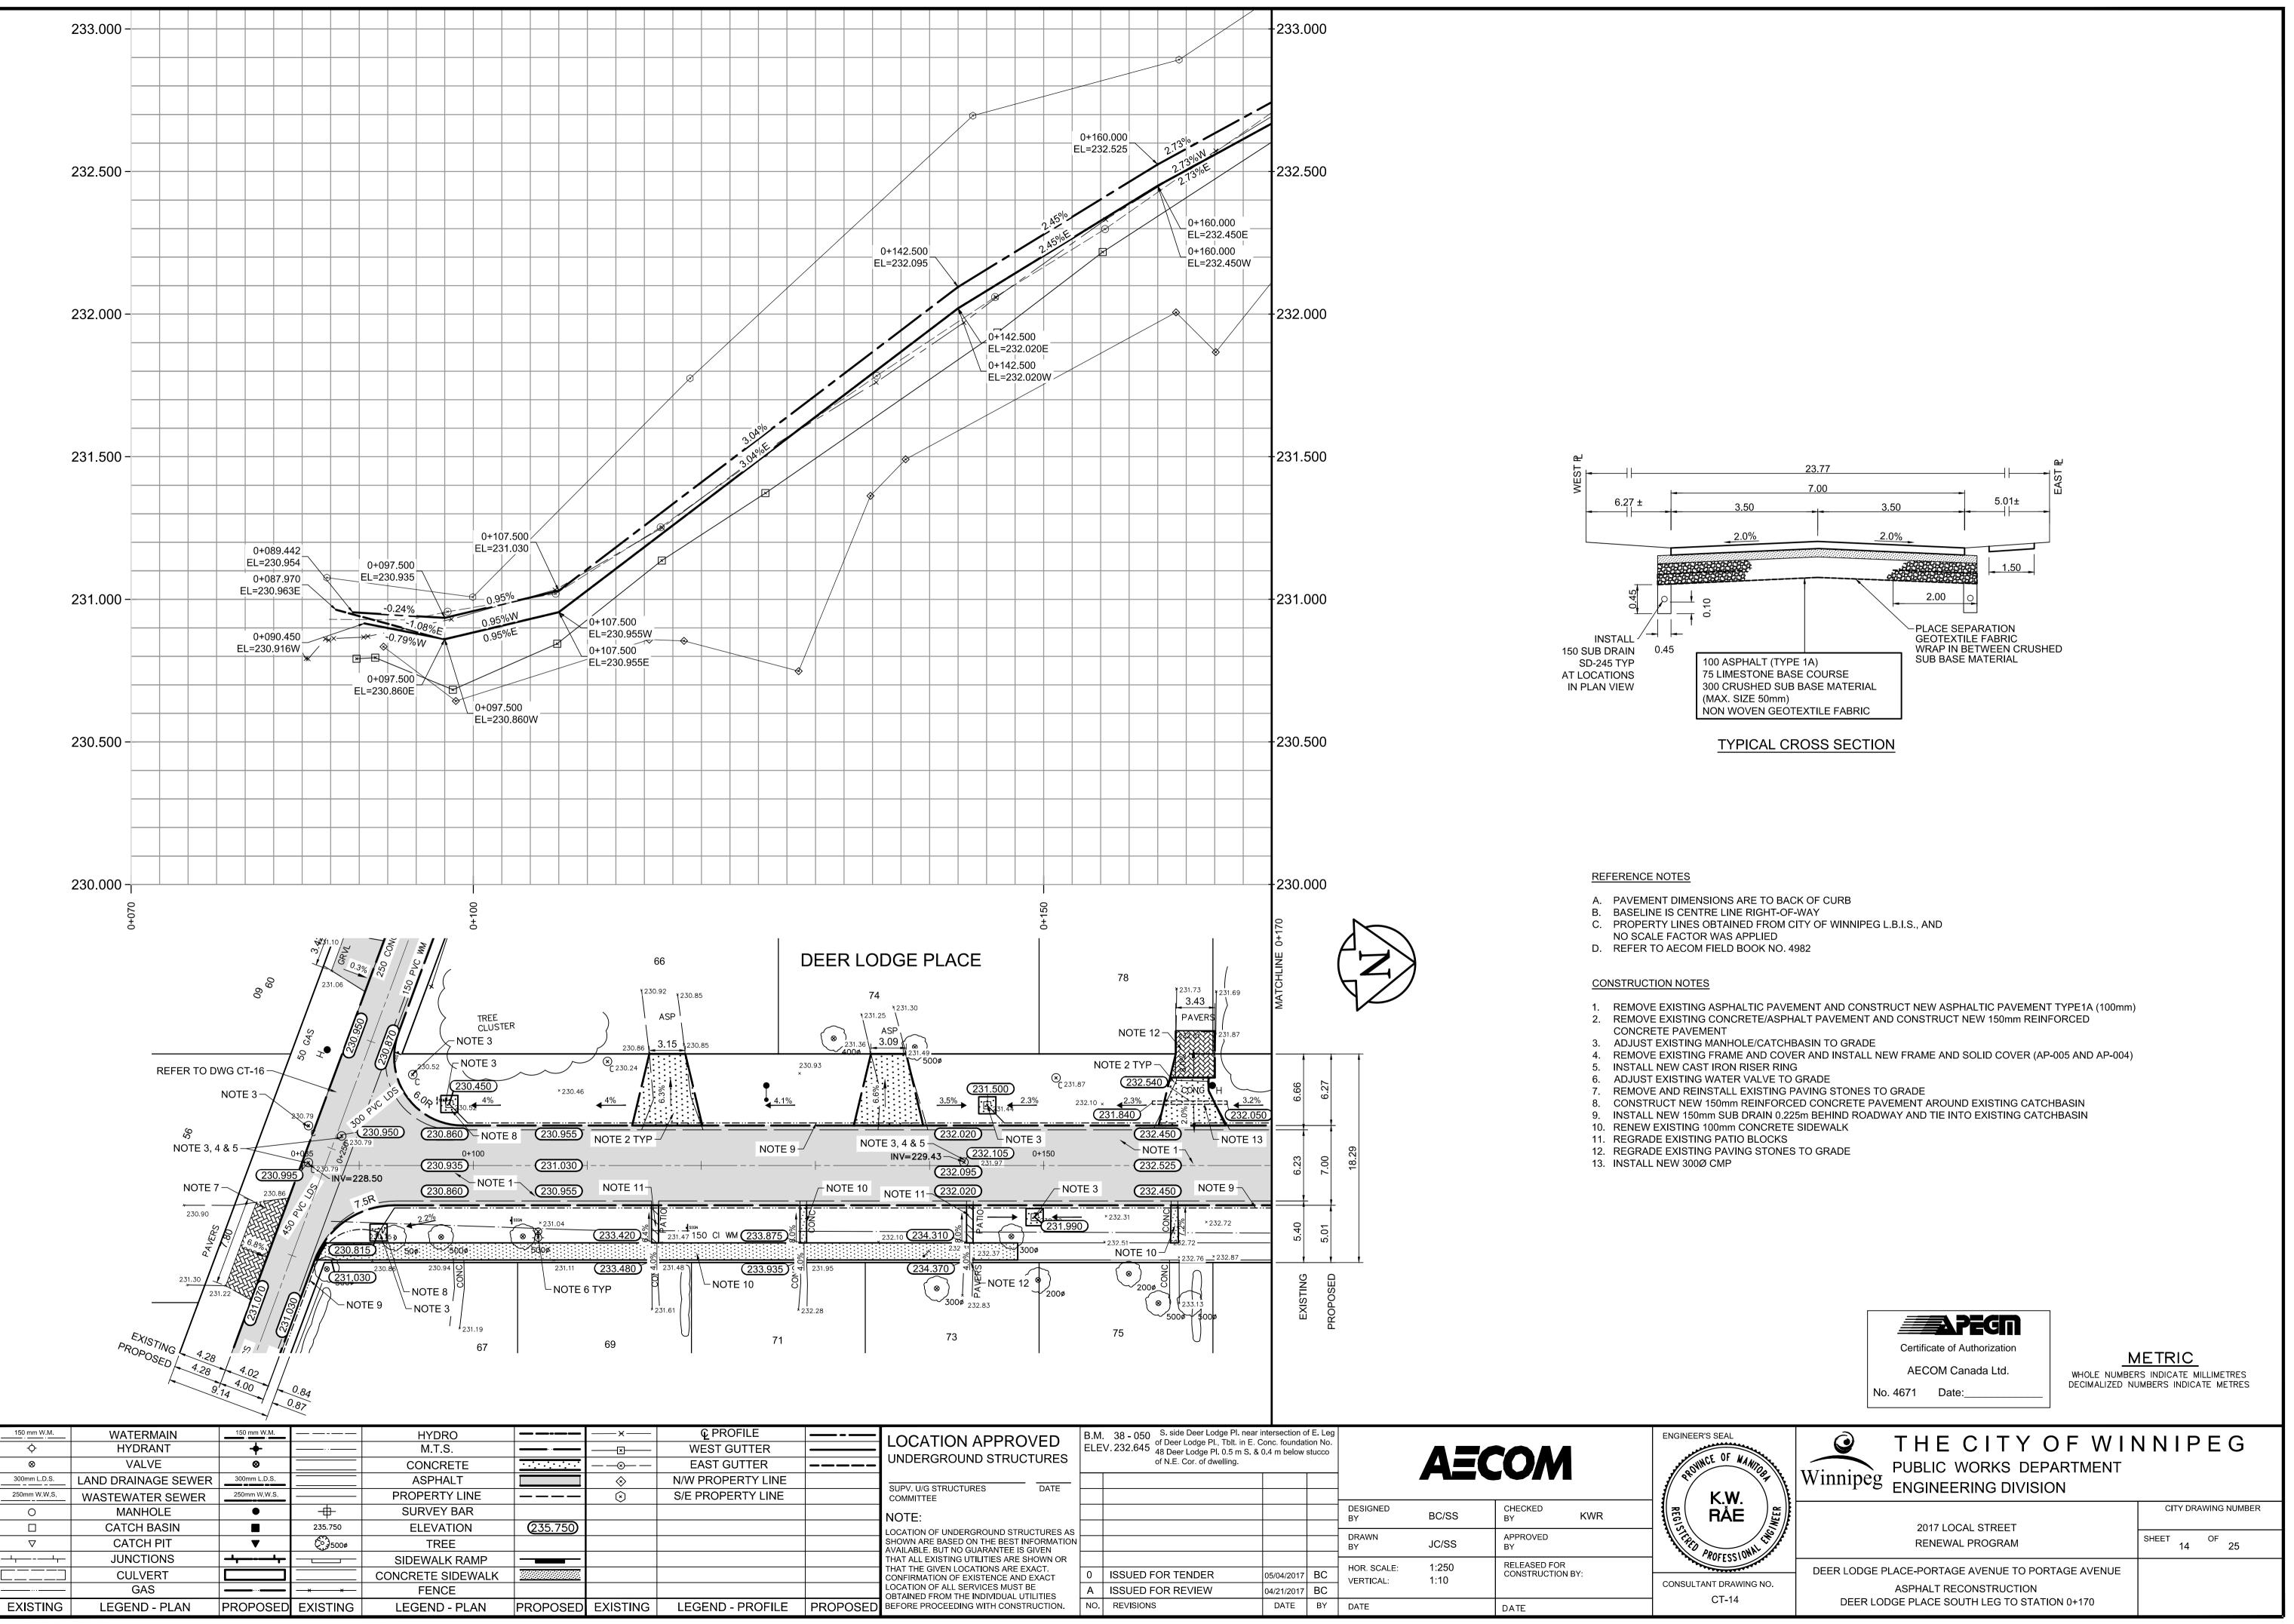

|       | LOCATION APPROVED<br>UNDERGROUND STRUCTURES                                                                              |     | B.M.38 - 050S. side Deer Lodge Pl. near intersection of E. Leg<br>of Deer Lodge Pl., Tblt. in E. Conc. foundation No.<br>48 Deer Lodge Pl. 0.5 m S. & 0.4 m below stucco<br>of N.E. Cor. of dwelling. |            |    |                | ΔΞΟ   | COM            |     | ENGINEER'S SEAL |
|-------|--------------------------------------------------------------------------------------------------------------------------|-----|-------------------------------------------------------------------------------------------------------------------------------------------------------------------------------------------------------|------------|----|----------------|-------|----------------|-----|-----------------|
|       | SUPV. U/G STRUCTURES DATE                                                                                                |     |                                                                                                                                                                                                       |            |    |                |       |                |     | K.W.            |
|       | NOTE:                                                                                                                    |     |                                                                                                                                                                                                       |            |    | DESIGNED<br>BY | BC/SS | CHECKED<br>BY  | KWR |                 |
|       | LOCATION OF UNDERGROUND STRUCTURES AS<br>SHOWN ARE BASED ON THE BEST INFORMATION<br>AVAILABLE. BUT NO GUARANTEE IS GIVEN |     |                                                                                                                                                                                                       |            |    | DRAWN<br>BY    | JC/SS | APPROVED<br>BY |     | A STERED ADD    |
|       | THAT ALL EXISTING UTILITIES ARE SHOWN OR THAT THE GIVEN LOCATIONS ARE EXACT.                                             |     |                                                                                                                                                                                                       |            |    | HOR. SCALE:    | 1:250 | RELEASED FOR   |     | PROFESS         |
|       | CONFIRMATION OF EXISTENCE AND EXACT                                                                                      | 0   | ISSUED FOR TENDER                                                                                                                                                                                     | 05/04/2017 | BC | VERTICAL:      | 1:10  | CONSTRUCTION B | Y:  |                 |
|       | LOCATION OF ALL SERVICES MUST BE<br>OBTAINED FROM THE INDIVIDUAL UTILITIES                                               | Α   | ISSUED FOR REVIEW                                                                                                                                                                                     | 04/21/2017 | BC |                |       |                |     | CONSULTANT DRAW |
| POSED | BEFORE PROCEEDING WITH CONSTRUCTION.                                                                                     | NO. | REVISIONS                                                                                                                                                                                             | DATE       | BY | DATE           |       | DATE           |     | CT-14           |