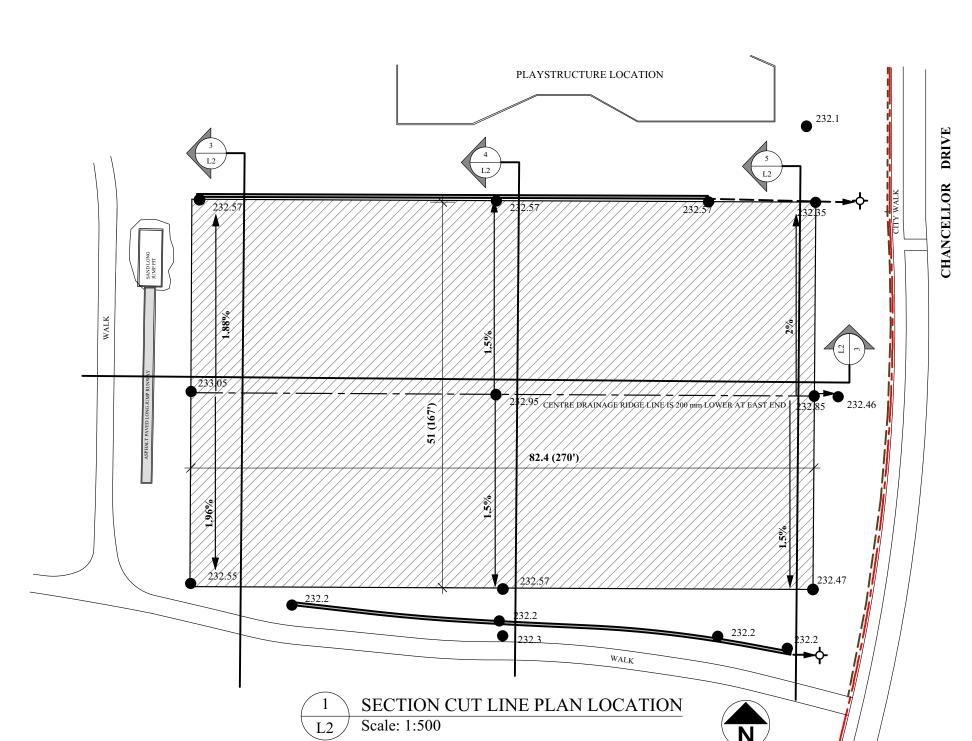

4 SCHEMATIC NORTH / SOUTH SOCCER FIELD CROSS SECTION AT MIDDLE OF FIELD

3 SCHEMATIC NORTH / SOUTH SOCCER FIELD CROSS SECTION AT WEST END OF FIELD

L2 Scale: NTS: 1 horizontally 4 vertically

NORTH CB INVERT +- 231.00 SOUTH CB INVERT +- 231.37

2 SCHEMATIC EAST/WEST SOCCER FIELD CROSS SECTION AT MIDDLE OF FIELD L2 Scale: NTS: 1 horizontally 4 vertically

| =         | anicoba assoc.            |
|-----------|---------------------------|
| R         | n R Red.                  |
| ە «<br>ئا | Ken rech<br>member no. 45 |
| j.        | March 21/2017             |
|           | allyone adeoath           |