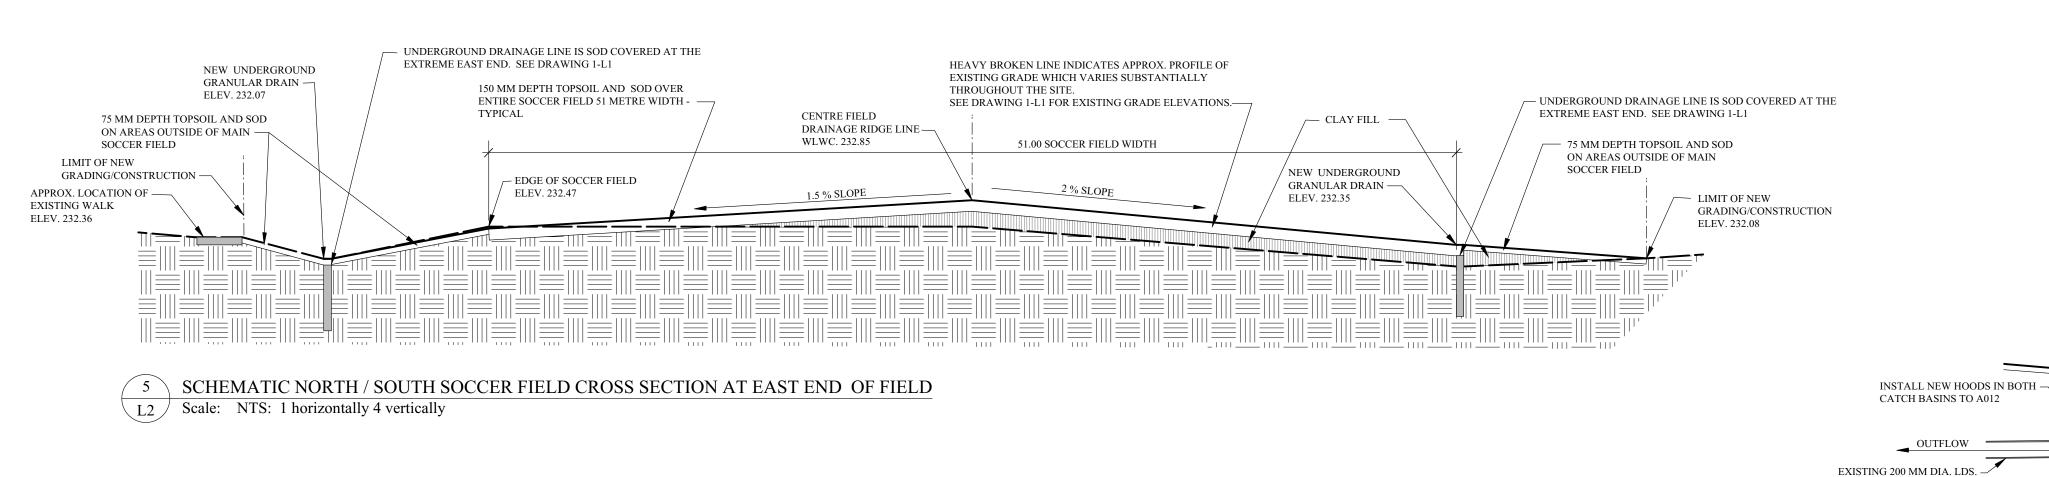

NEW UNDERGROUND HEAVY BROKEN LINE INDICATES APPROX. PROFILE OF EXISTING GRADE WHICH VARIES SUBSTANTIALLY GRANULAR DRAIN — 75 MM DEPTH TOPSOIL AND SOD ELEV. 232.57 THROUGHOUT THE SITE. 150 MM DEPTH TOPSOIL AND SOD OVER CENTRE FIELD ON AREAS OUTSIDE OF MAIN – SEE DRAWING 1-L1 FOR EXISTING GRADE ELEVATIONS. ENTIRE SOCCER FIELD 51 METRE WIDTH -DRAINAGE RIDGE LINE -75 MM DEPTH TOPSOIL AND SOD SOCCER FIELD — LIMIT OF NEW ON AREAS OUTSIDE OF MAIN — TYPICAL WLWC. 232.95 51.00 SOCCER FIELD WIDTH GRADING/CONSTRUCTION SOCCER FIELD ELEV. 232.96 NEW UNDERGROUND — LIMIT OF NEW GRANULAR DRAIN – EDGE OF SOCCER FIELD GRADING/CONSTRUCTION -ELEV. 232.57 APPROX. LOCATION OF — EXISTING WALK ELEV. 232.3

4 SCHEMATIC NORTH / SOUTH SOCCER FIELD CROSS SECTION AT MIDDLE OF FIELD

3 SCHEMATIC NORTH / SOUTH SOCCER FIELD CROSS SECTION AT WEST END OF FIELD

L2 Scale: NTS: 1 horizontally 4 vertically

NORTH CB INVERT +- 231.00 SOUTH CB INVERT +- 231.37