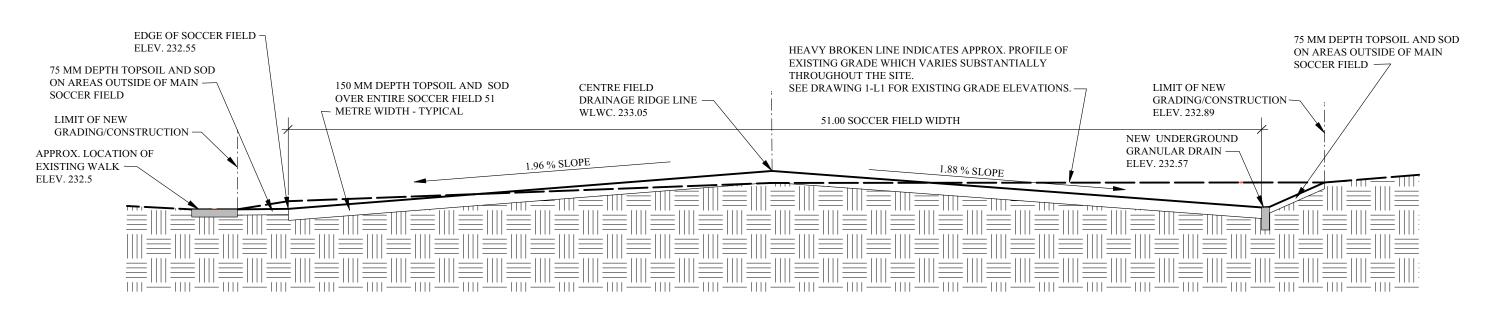

4 SCHEMATIC NORTH / SOUTH SOCCER FIELD CROSS SECTION AT MIDDLE OF FIELD

3 SCHEMATIC NORTH / SOUTH SOCCER FIELD CROSS SECTION AT WEST END OF FIELD

L2 Scale: NTS: 1 horizontally 4 vertically

NORTH CB INVERT +- 231.00 SOUTH CB INVERT +- 231.37