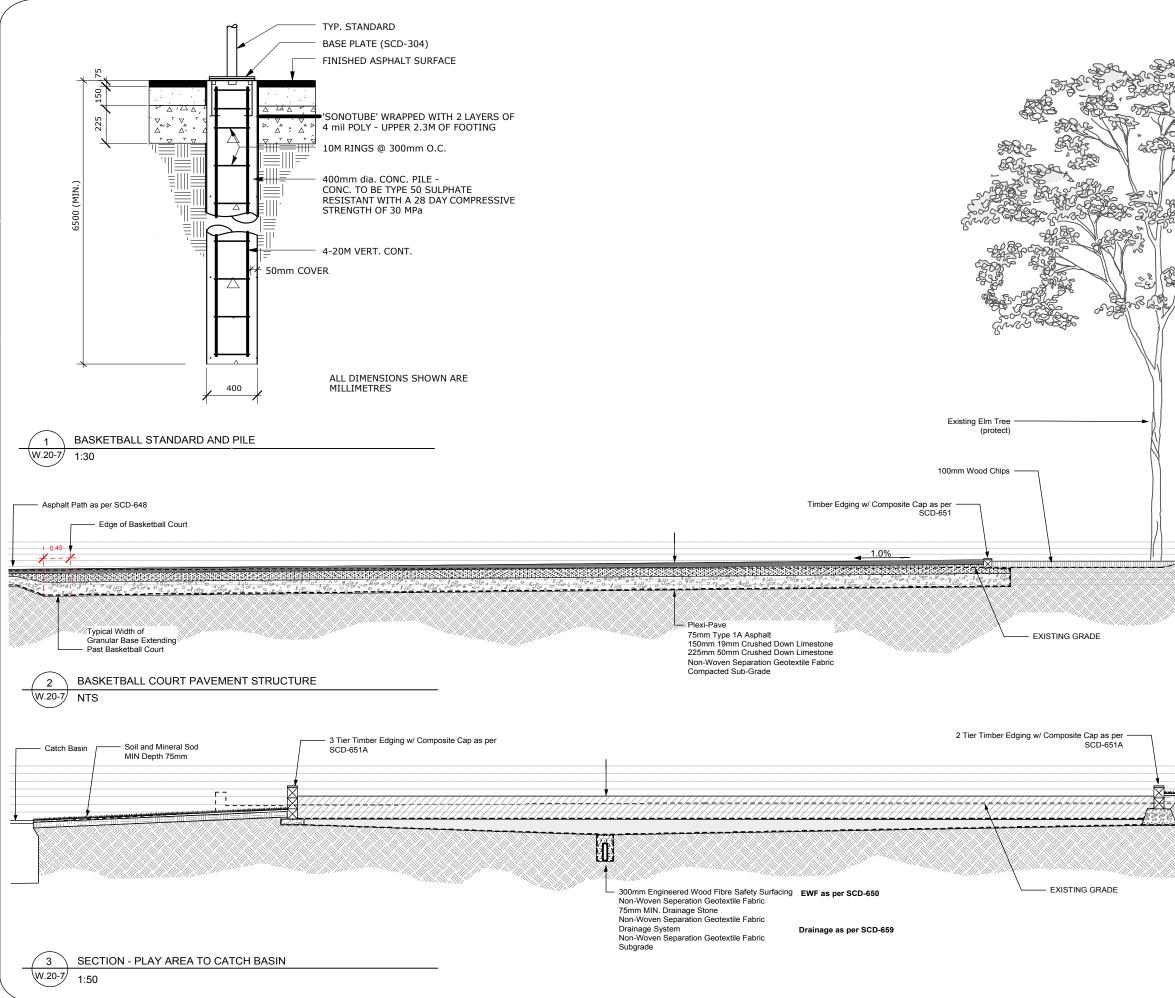

|                                    | THE CITY OF WINNI<br>Planning, Property an<br>Development Departr<br>Urban Design Divisior<br>Unit 15 - 30 Fort Stree<br>Winnipeg, MB, (R3C 4                 | nent<br>Net, Winnipeg                                                                                                                                                                                                                |
|------------------------------------|---------------------------------------------------------------------------------------------------------------------------------------------------------------|--------------------------------------------------------------------------------------------------------------------------------------------------------------------------------------------------------------------------------------|
|                                    | DISCREPANCIES TO CONTRA<br>CONSTRUCTION, LOCATION<br>SHOWN ARE BASED ON THE<br>NO GUARANTEE IS GIVEN TH<br>SHOWN OR THAT THE GIVEN<br>CONFIRMATION OF EXISTEN | ACT ADMINISTRATOR PRIOR TO<br>OF UNDERGROUND STRUCTURES AS<br>BEST INFORMATION AVAILABLE BUT<br>HAT ALL EXISTING UTILITIES ARE<br>I LOCATIONS ARE EXACT.<br>ICE AND EXACT LOCATION OF <u>ALL</u><br>ED FROM THE INDIVIDUAL UTILITIES |
|                                    |                                                                                                                                                               |                                                                                                                                                                                                                                      |
|                                    |                                                                                                                                                               |                                                                                                                                                                                                                                      |
| Sidewalk 100.30<br>100.00<br>99.60 |                                                                                                                                                               |                                                                                                                                                                                                                                      |
|                                    | DESIGNED BY IL                                                                                                                                                | CHECKED BY                                                                                                                                                                                                                           |
|                                    | DRAWN BY IL                                                                                                                                                   | APPROVED BY                                                                                                                                                                                                                          |
|                                    | HORIZ. SCALE AS INDIC                                                                                                                                         |                                                                                                                                                                                                                                      |
|                                    | VERT. SCALE MARCH 2017                                                                                                                                        |                                                                                                                                                                                                                                      |
| 100.30                             | MANAGER,<br>PARK AND OPEN SPACE                                                                                                                               | DATE                                                                                                                                                                                                                                 |
| 99.60                              | MANAGER,<br>URBAN DESIGN DIVISION                                                                                                                             | DATE                                                                                                                                                                                                                                 |
|                                    | DRAWING TITLE<br>Weston Park Playground                                                                                                                       |                                                                                                                                                                                                                                      |
|                                    | DETAILS                                                                                                                                                       |                                                                                                                                                                                                                                      |
|                                    | SITE ADDRESS                                                                                                                                                  | DRAWING NO.                                                                                                                                                                                                                          |
|                                    | 299 Lock Street                                                                                                                                               | W.20-7<br>BID OPPORTUNITY NO.                                                                                                                                                                                                        |
|                                    |                                                                                                                                                               | 153-2017                                                                                                                                                                                                                             |