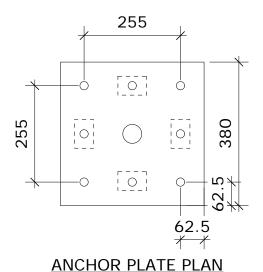

## **ANCHOR BOLT**

19 mm ANCHOR BOLT C/W NUTS & LOCK WASHERS

WELDED TO PLATE

13 mm DIA. ANCHOR BOLT

-400 mm DIA. CONCRETE FOOTING (SEE SCD 327)

ANCHOR PLATE: ELEVATION

Δ

## NOTE:

BASE PLATE, ANCHOR PLATE, ANCHOR BOLTS, NUTS AND WASHERS SHALL BE HOT DIPPED GALVANIZED.

DIMENSIONS SHOWN ARE IN MILLIMETRES UNLESS OTHERWISE SPECIFIED

The City of Winnipeg

Planning, Property and Development Department Planning and Land Use Division