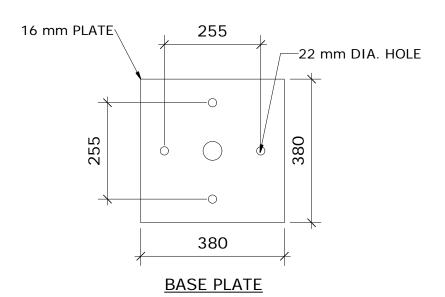

## NOTE:

BASE PLATE, ANCHOR PLATE, ANCHOR BOLTS, NUTS AND WASHERS SHALL BE HOT DIPPED GALVANIZED.

DIMENSIONS SHOWN ARE IN MILLIMETRES UNLESS OTHERWISE SPECIFIED

The City of Winnipeg

Planning, Property and Development Department Planning and Land Use Division

Unit 15 - 30 Fort Street, Winnipeg, MB, R3C 4X5

Winnipeg

DATE:

SCALE: N.T.S.

16 mm PLATE

300

DRAWN BY: