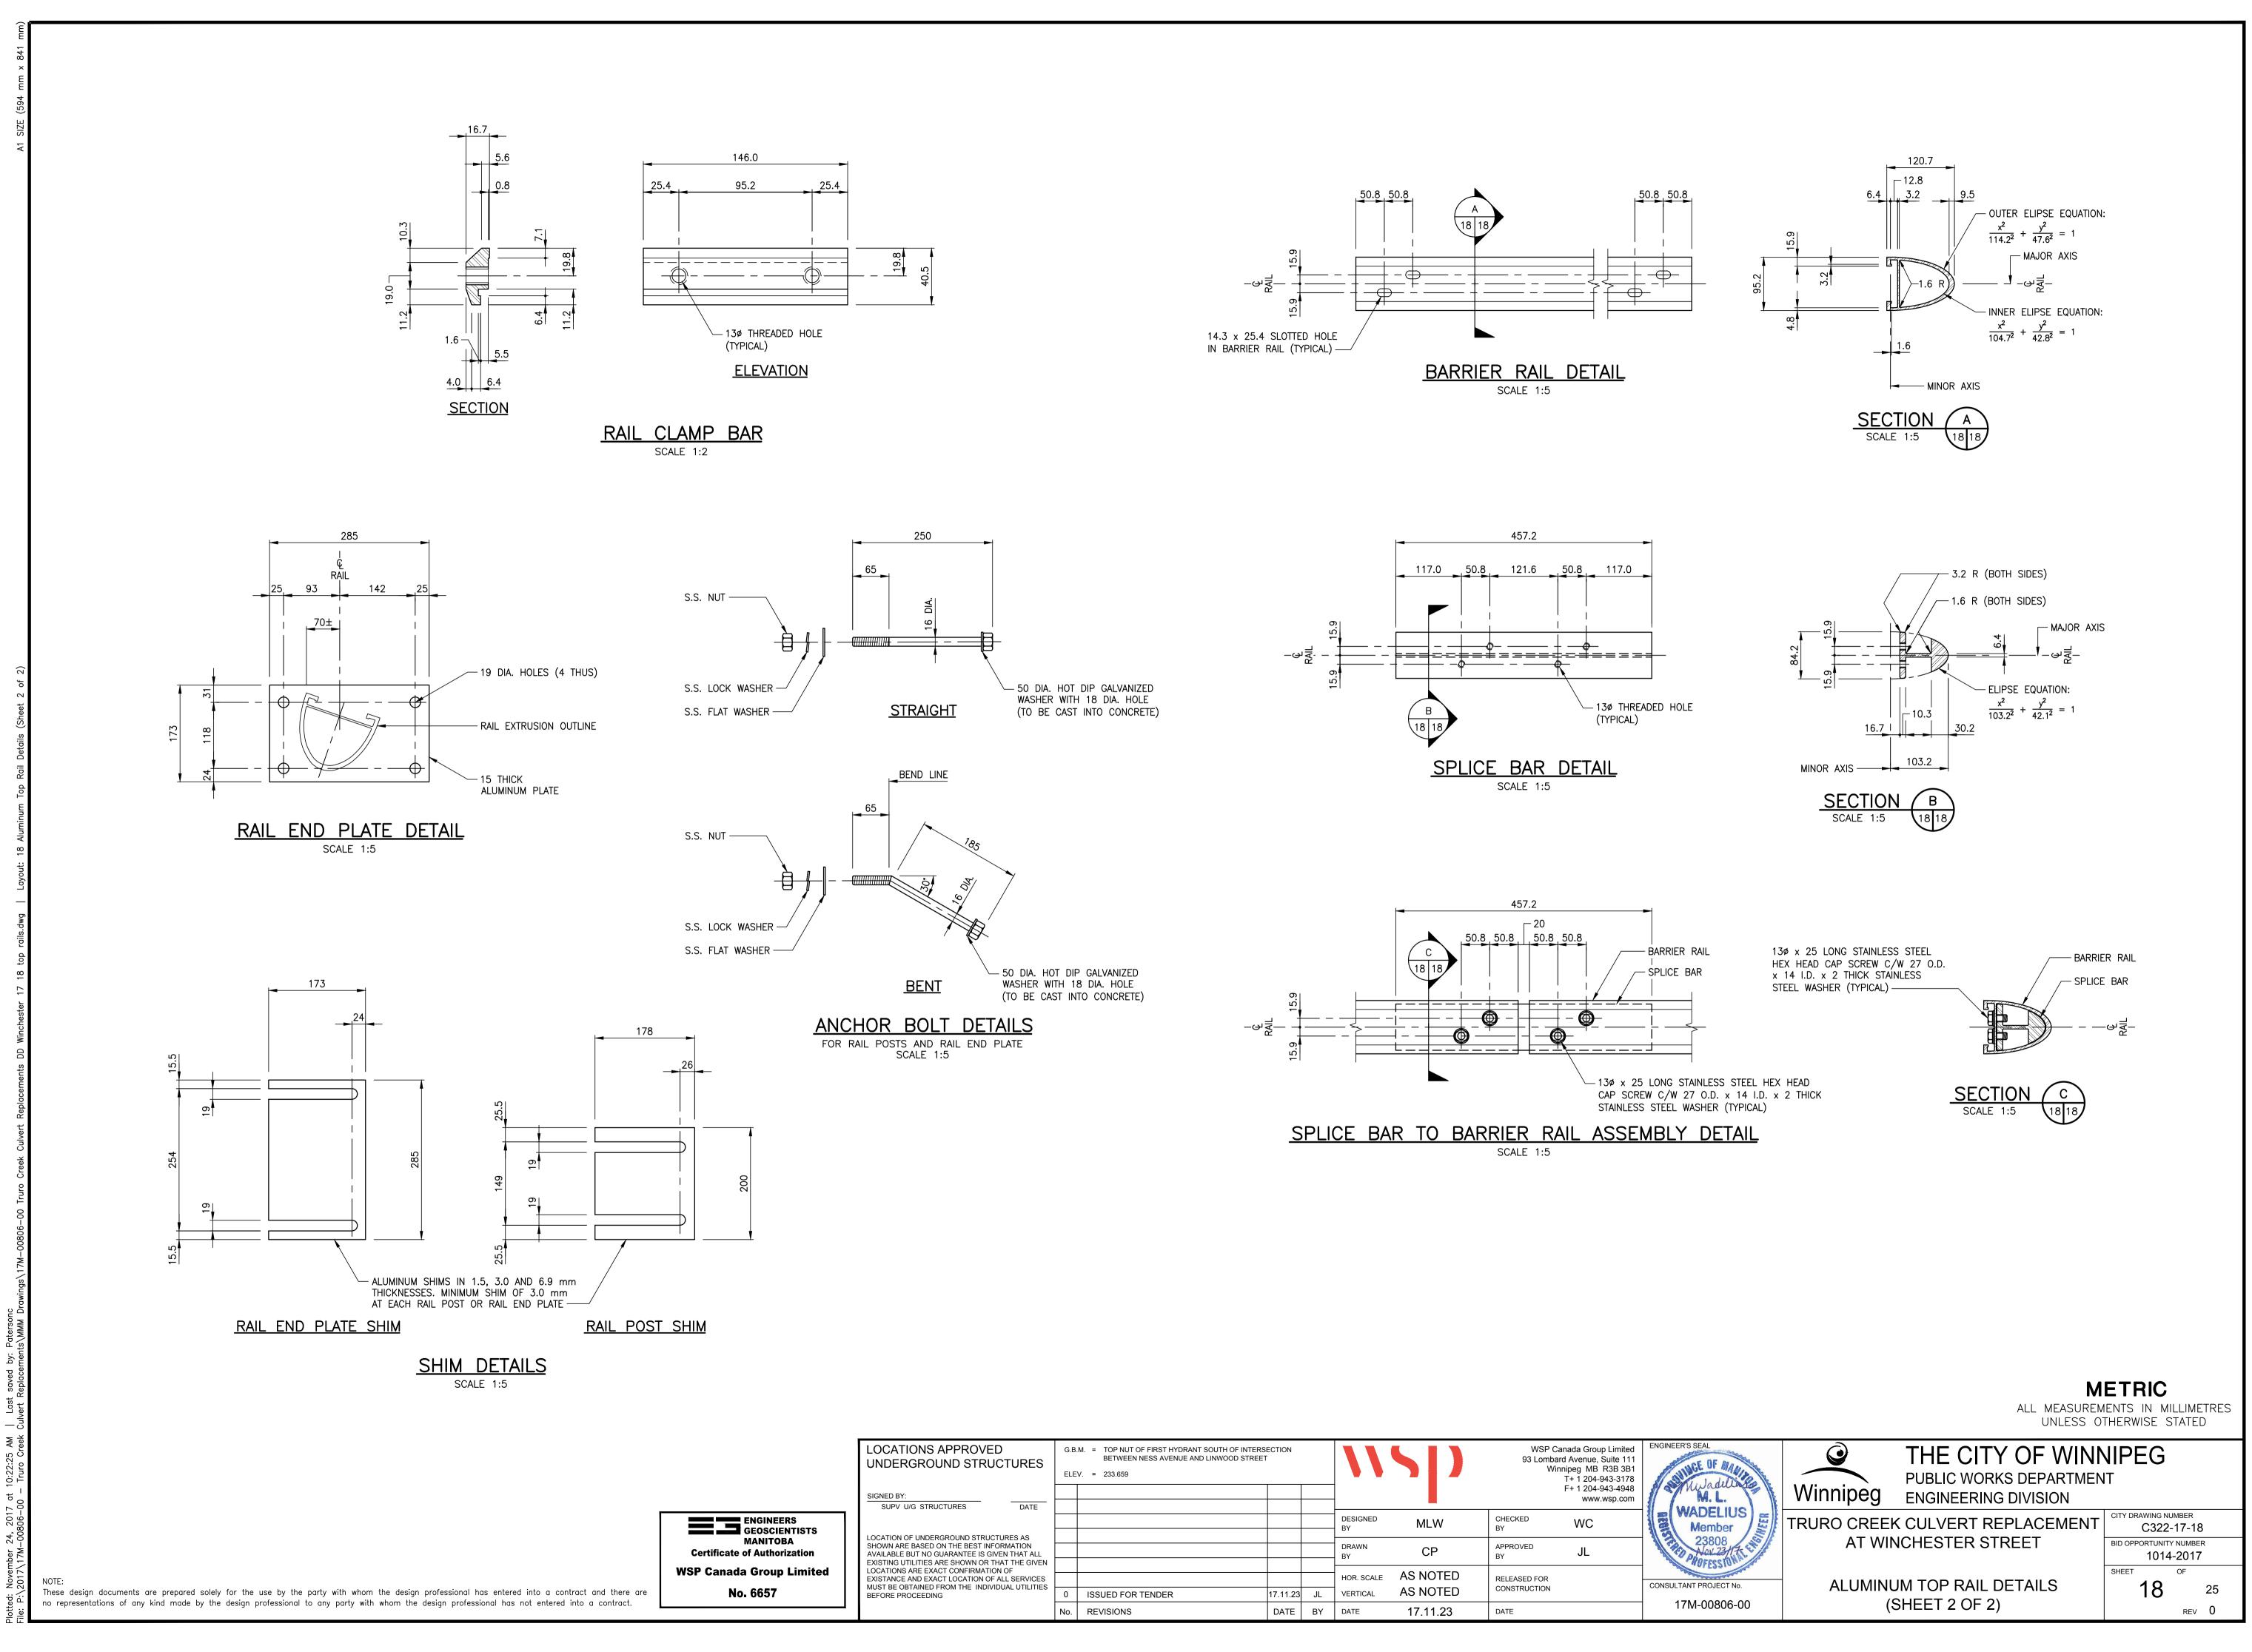

|    | LOCATIONS APPROVED<br>UNDERGROUND STRUCTURES                                                                                                                                                                                                                                                                                                     | G.B.M. = TOP NUT OF FIRST HYDRANT SOUTH OF INTERSECTION<br>BETWEEN NESS AVENUE AND LINWOOD STREET<br>ELEV. = 233.659 |                   |          |    | <b>\\\\</b>  |                      | WSP Canada Group Limited<br>93 Lombard Avenue, Suite 111<br>Winnipeg MB R3B 3B1 |                                                       | ENGINEER'S SEAL |
|----|-----------------------------------------------------------------------------------------------