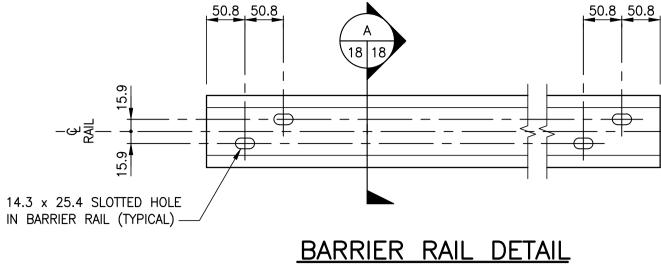

|    | LOCATIONS APPROVED<br>UNDERGROUND STRUCTURES                                                                                                                                                                                                                                                                                                     | G.B.M. = TOP NUT OF FIRST HYDRANT SOUTH OF INTERSECTION<br>BETWEEN NESS AVENUE AND LINWOOD STREET<br>ELEV. = 233.659 |                   |          |    | <b>\\\\</b>  |                      | WSP Canada Group Limited<br>93 Lombard Avenue, Suite 111<br>Winnipeg MB R3B 3B1 |                                                       | ENGINEER'S SEAL |
|----|-------------------------------------------------------------------------------------------------