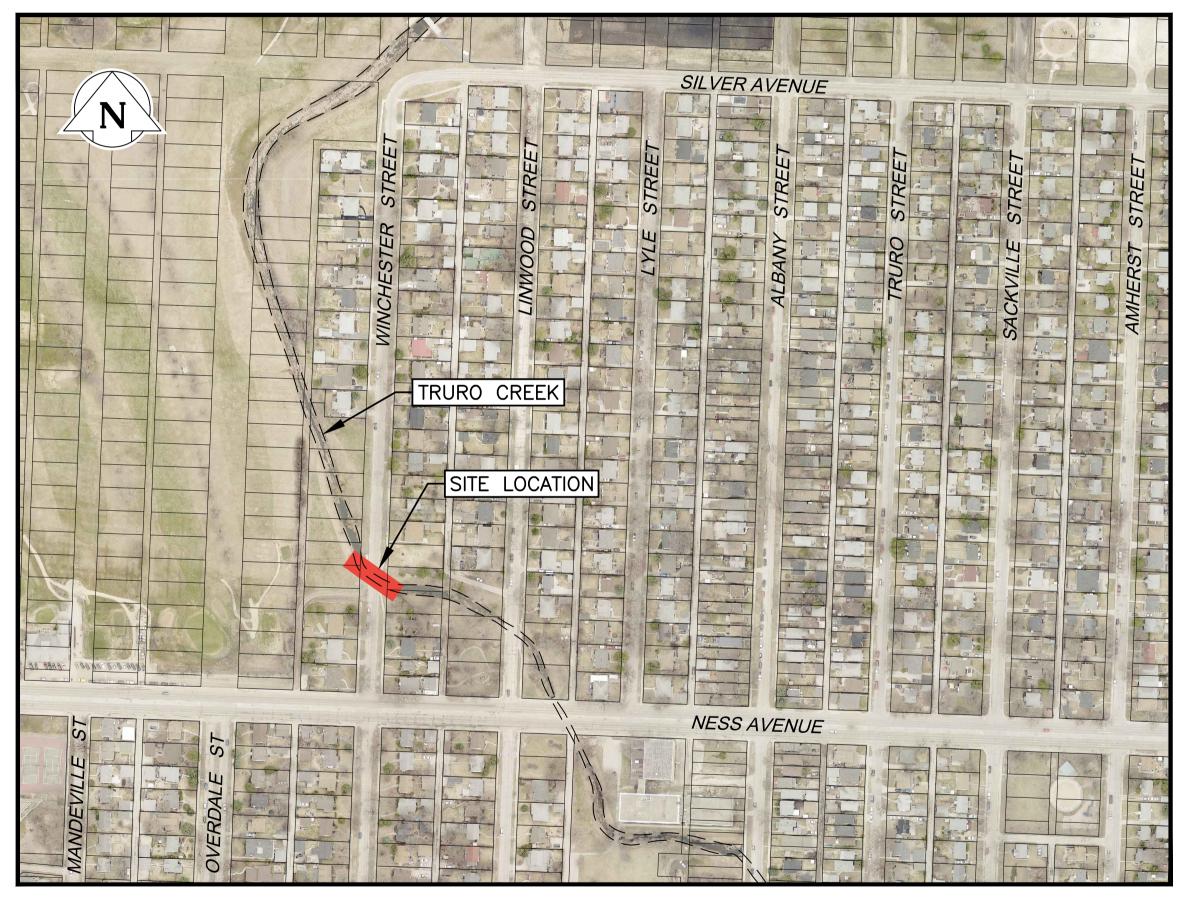

## TRURO CREEK CULVERT REPLACEMENT AT WINCHESTER STREET BID OPPORTUNITY No. 1014-2017 **ISSUED FOR TENDER, NOVEMBER 23, 2017**

LOCATION PLAN

1:2500 METERS 100 150 50

WSP Canada Group Limited 93 Lombard Avenue, Suite 111 Winnipeg MB R3B 3B1 T+ 1 204-943-3178 F+ 1 204-943-4948 www.wsp.com