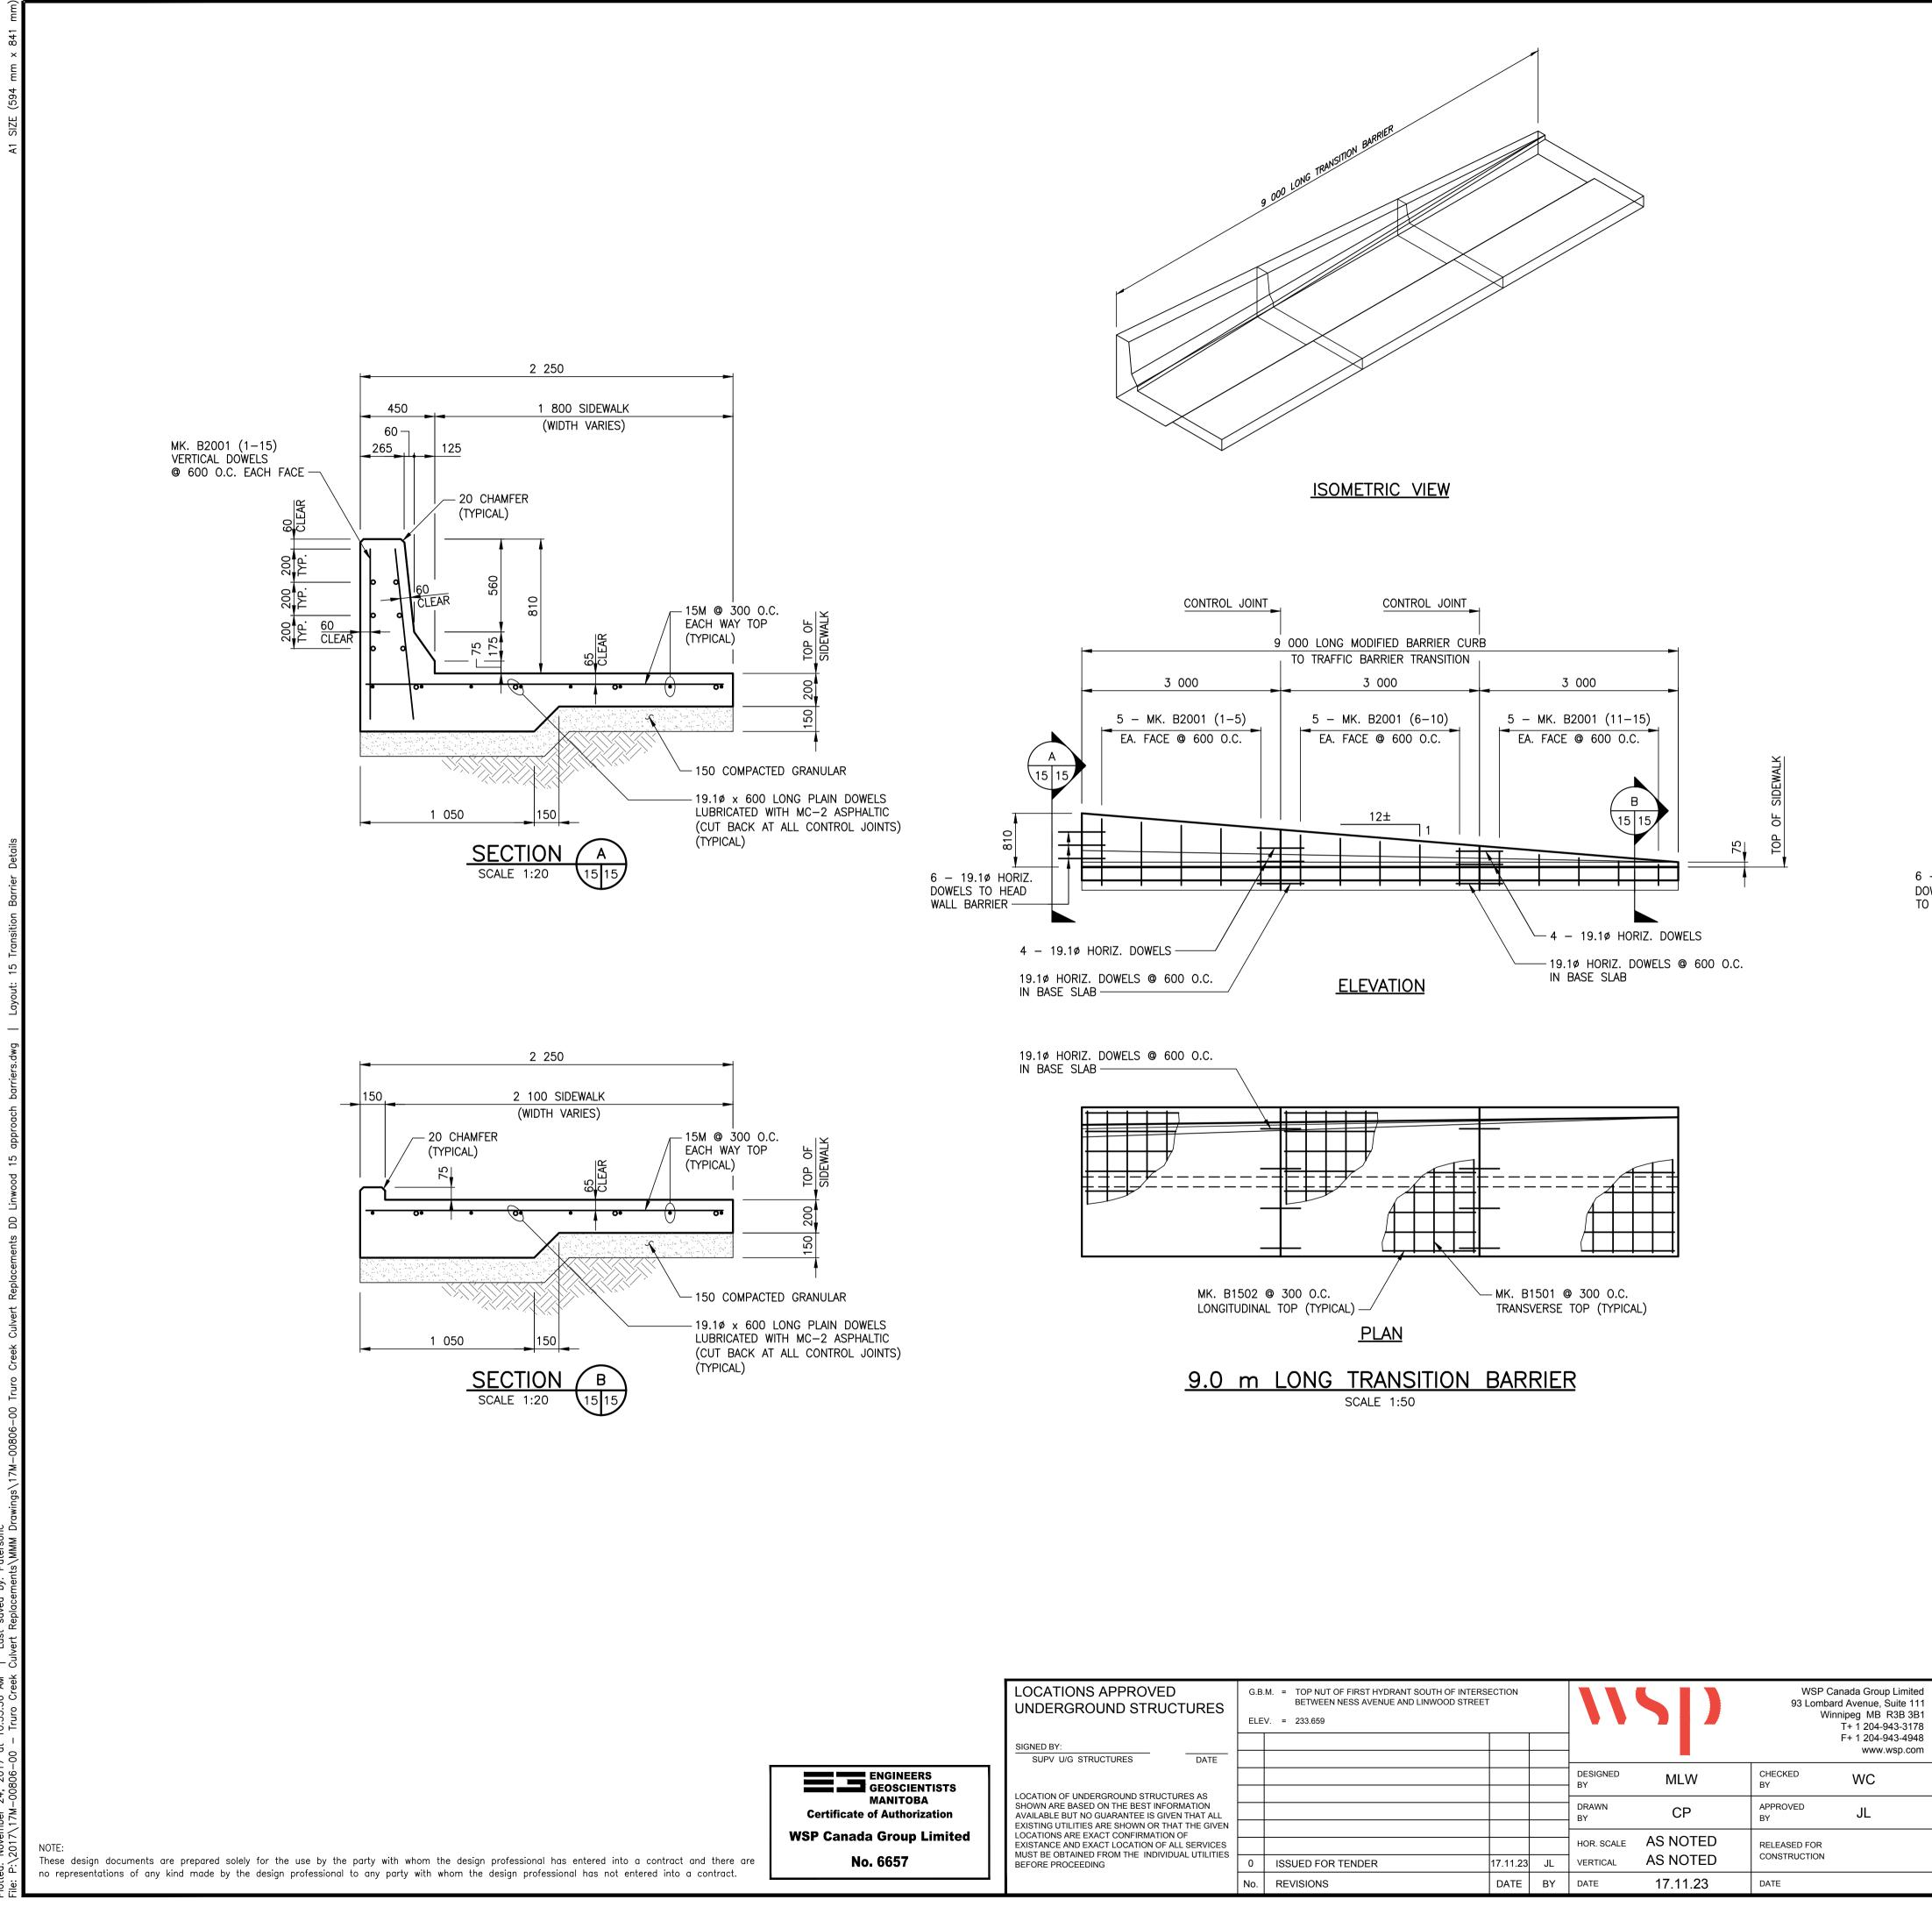

| LOCATIONS APPROVED<br>UNDERGROUND STRUCTURES                                                                                                                                                                                                                                                                                                     | ES<br>G.B.M. = TOP NUT OF FIRST HYDRANT SOUTH OF INTERSECTION<br>BETWEEN NESS AVENUE AND LINWOOD STREET<br>ELEV. = 233.659 |                   |          |    |                                          | 5))      | WSP Canada Group Limited<br>93 Lombard Avenue, Suite 111<br>Winnipeg MB R3B 3B1<br>T+ 1 204-943-3178 |                                  | ENGINEER'S SE |
|--------------------------------------------------------------------------------------------------------------------------------------------------------------------------------------------------------------------------------------------------------------------------------------------------------------------------------------------------|----------------------------------------------------------------------------------------------------------------------------|-------------------|----------|----|------------------------------------------|----------|------------------------------------------------------------------------------------------------------|----------------------------------|---------------|
| SIGNED BY:                                                                                                                                                                                                                                                                                                                                       |                                                                                                                            |                   |          |    |                                          |          |                                                                                                      | F+ 1 204-943-4948<br>www.wsp.com | 1 Mu          |
| LOCATION OF UNDERGROUND STRUCTURES AS<br>SHOWN ARE BASED ON THE BEST INFORMATION<br>AVAILABLE BUT NO GUARANTEE IS GIVEN THAT ALL<br>EXISTING UTILITIES ARE SHOWN OR THAT THE GIVEN<br>LOCATIONS ARE EXACT CONFIRMATION OF<br>EXISTANCE AND EXACT LOCATION OF ALL SERVICES<br>MUST BE OBTAINED FROM THE INDIVIDUAL UTILITIES<br>BEFORE PROCEEDING |                                                                                                                            |                   |          |    | DESIGNED<br>BY<br>DRAWN<br>BY            | MLW      | CHECKED<br>BY                                                                                        | WC                               | WAL MAL       |
|                                                                                                                                                                                                                                                                                                                                                  |                                                                                                                            |                   |          |    |                                          | CP       | APPROVED<br>BY                                                                                       | JL                               | EHED PR       |
|                                                                                                                                                                                                                                                                                                                                                  |                                                                                                                            |                   |          |    | HOR. SCALE AS NOTED<br>VERTICAL AS NOTED |          | RELEASED FOR<br>CONSTRUCTION                                                                         |                                  | CONSULTANT P  |
|                                                                                                                                                                                                                                                                                                                                                  | 0                                                                                                                          | ISSUED FOR TENDER | 17.11.23 | JL |                                          | AS NOTED | CONSTRUCTION                                                                                         |                                  |               |
|                                                                                                                                                                                                                                                                                                                                                  | No.                                                                                                                        | REVISIONS         | DATE     | BY | DATE                                     | 17.11.23 | DATE                                                                                                 |                                  | 17M-          |