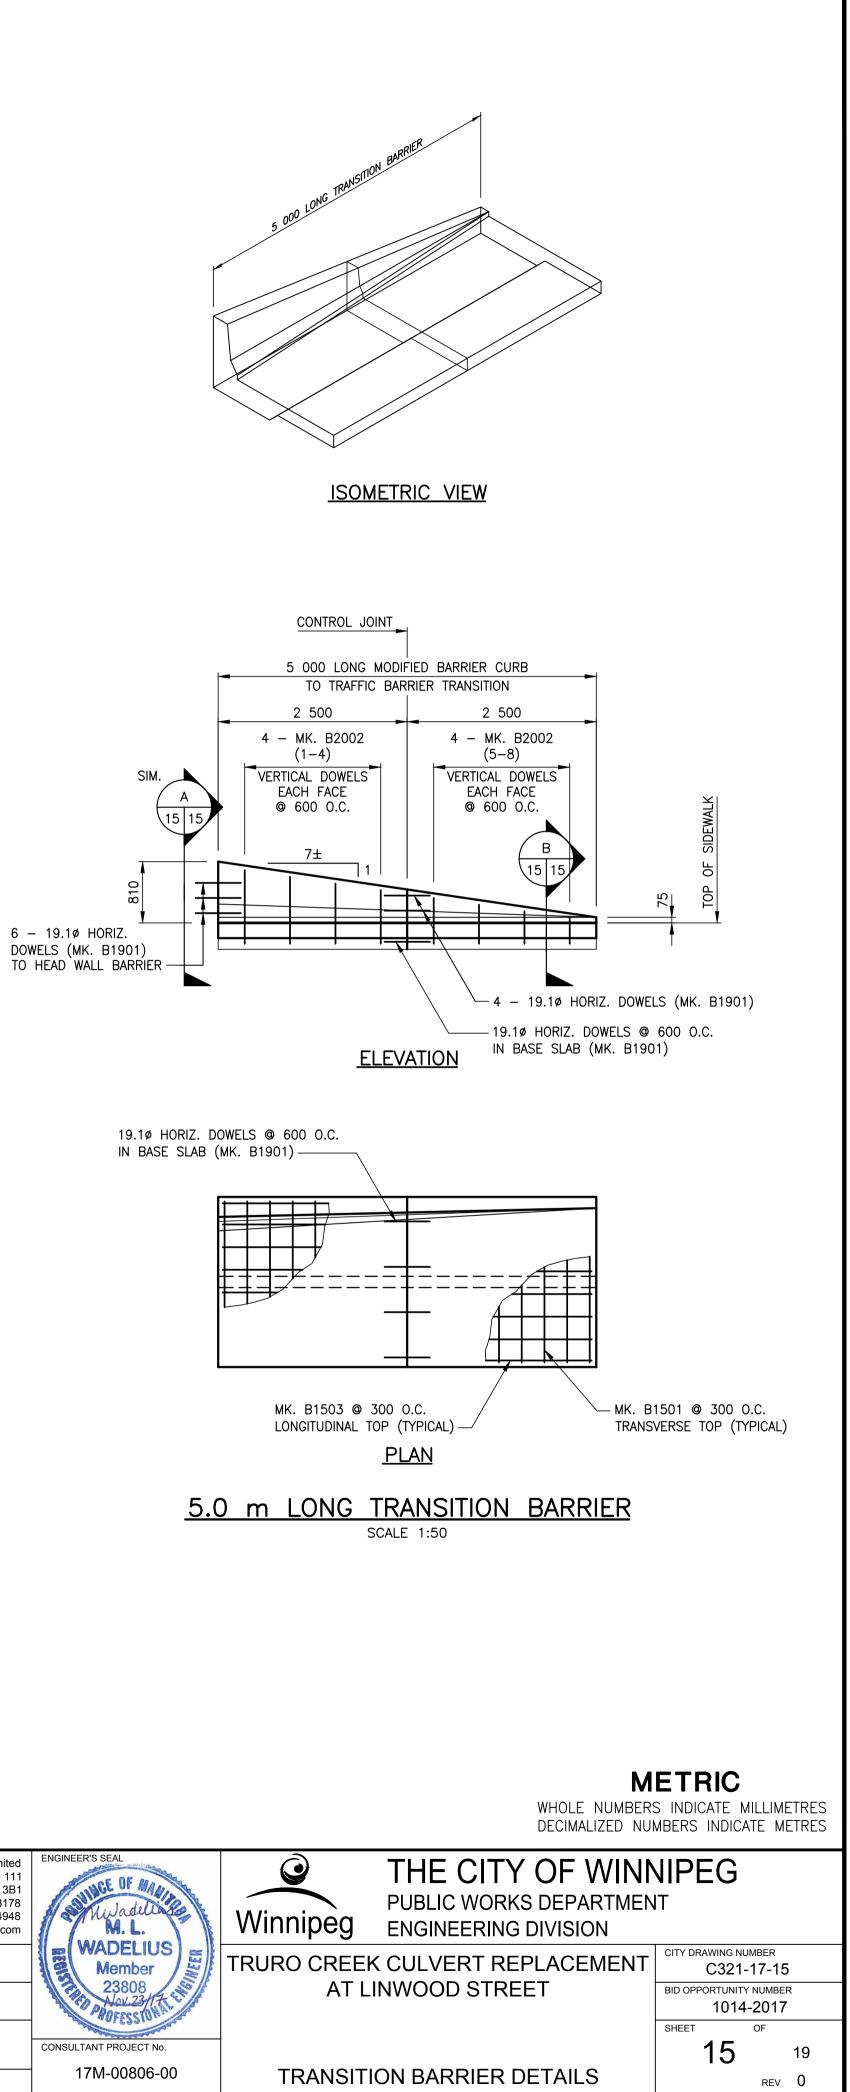

| LOCATIONS APPROVED<br>UNDERGROUND STRUCTURES                                                                                                                                                                                                                                                                                                     | ES<br>G.B.M. = TOP NUT OF FIRST HYDRANT SOUTH OF INTERSECTION<br>BETWEEN NESS AVENUE AND LINWOOD STREET<br>ELEV. = 233.659 |                   |          |    |                                          | 5))      | WSP Canada Group Limited<br>93 Lombard Avenue, Suite 111<br>Winnipeg MB R3B 3B1<br>T+ 1 204-943-3178 |                                  | ENGINEER'S SE |
|--------------------------------------------------------------------------------------------------------------------------------------------------------------------------------------------------------------------------------------------------------------------------------------------------------------------------------------------------|----------------------------------------------------------------------------------------------------------------------------|-------------------|----------|----|------------------------------------------|----------|------------------------------------------------------------------------------------------------------|----------------------------------|---------------|
| SIGNED BY:                                                                                                                                                                                                                                                                                                                                       |                                                                                                                            |                   |          |    |                                          |          |                                                                                                      | F+ 1 204-943-4948<br>www.wsp.com | 1 Mu          |
| LOCATION OF UNDERGROUND STRUCTURES AS<br>SHOWN ARE BASED ON THE BEST INFORMATION<br>AVAILABLE BUT NO GUARANTEE IS GIVEN THAT ALL<br>EXISTING UTILITIES ARE SHOWN OR THAT THE GIVEN<br>LOCATIONS ARE EXACT CONFIRMATION OF<br>EXISTANCE AND EXACT LOCATION OF ALL SERVICES<br>MUST BE OBTAINED FROM THE INDIVIDUAL UTILITIES<br>BEFORE PROCEEDING |                                                                                                                            |                   |          |    | DESIGNED<br>BY<br>DRAWN<br>BY            | MLW      | CHECKED<br>BY                                                                                        | WC                               | WAL MAL       |
|                                                                                                                                                                                                                                                                                                                                                  |                                                                                                                            |                   |          |    |                                          | CP       | APPROVED<br>BY                                                                                       | JL                               | EHED PR       |
|                                                                                                                                                                                                                                                                                                                                                  |                                                                                                                            |                   |          |    | HOR. SCALE AS NOTED<br>VERTICAL AS NOTED |          | RELEASED FOR<br>CONSTRUCTION                                                                         |                                  | CONSULTANT P  |
|                                                                                                                                                                                                                                                                                                                                                  | 0                                                                                                                          | ISSUED FOR TENDER | 17.11.23 | JL |                                          | AS NOTED | CONSTRUCTION                                                                                         |                                  |               |
|                                                                                                                                                                                                                                                                                                                                                  | No.                                                                                                                        | REVISIONS         | DATE     | BY | DATE                                     | 17.11.23 | DATE                                                                                                 |                                  | 17M-          |