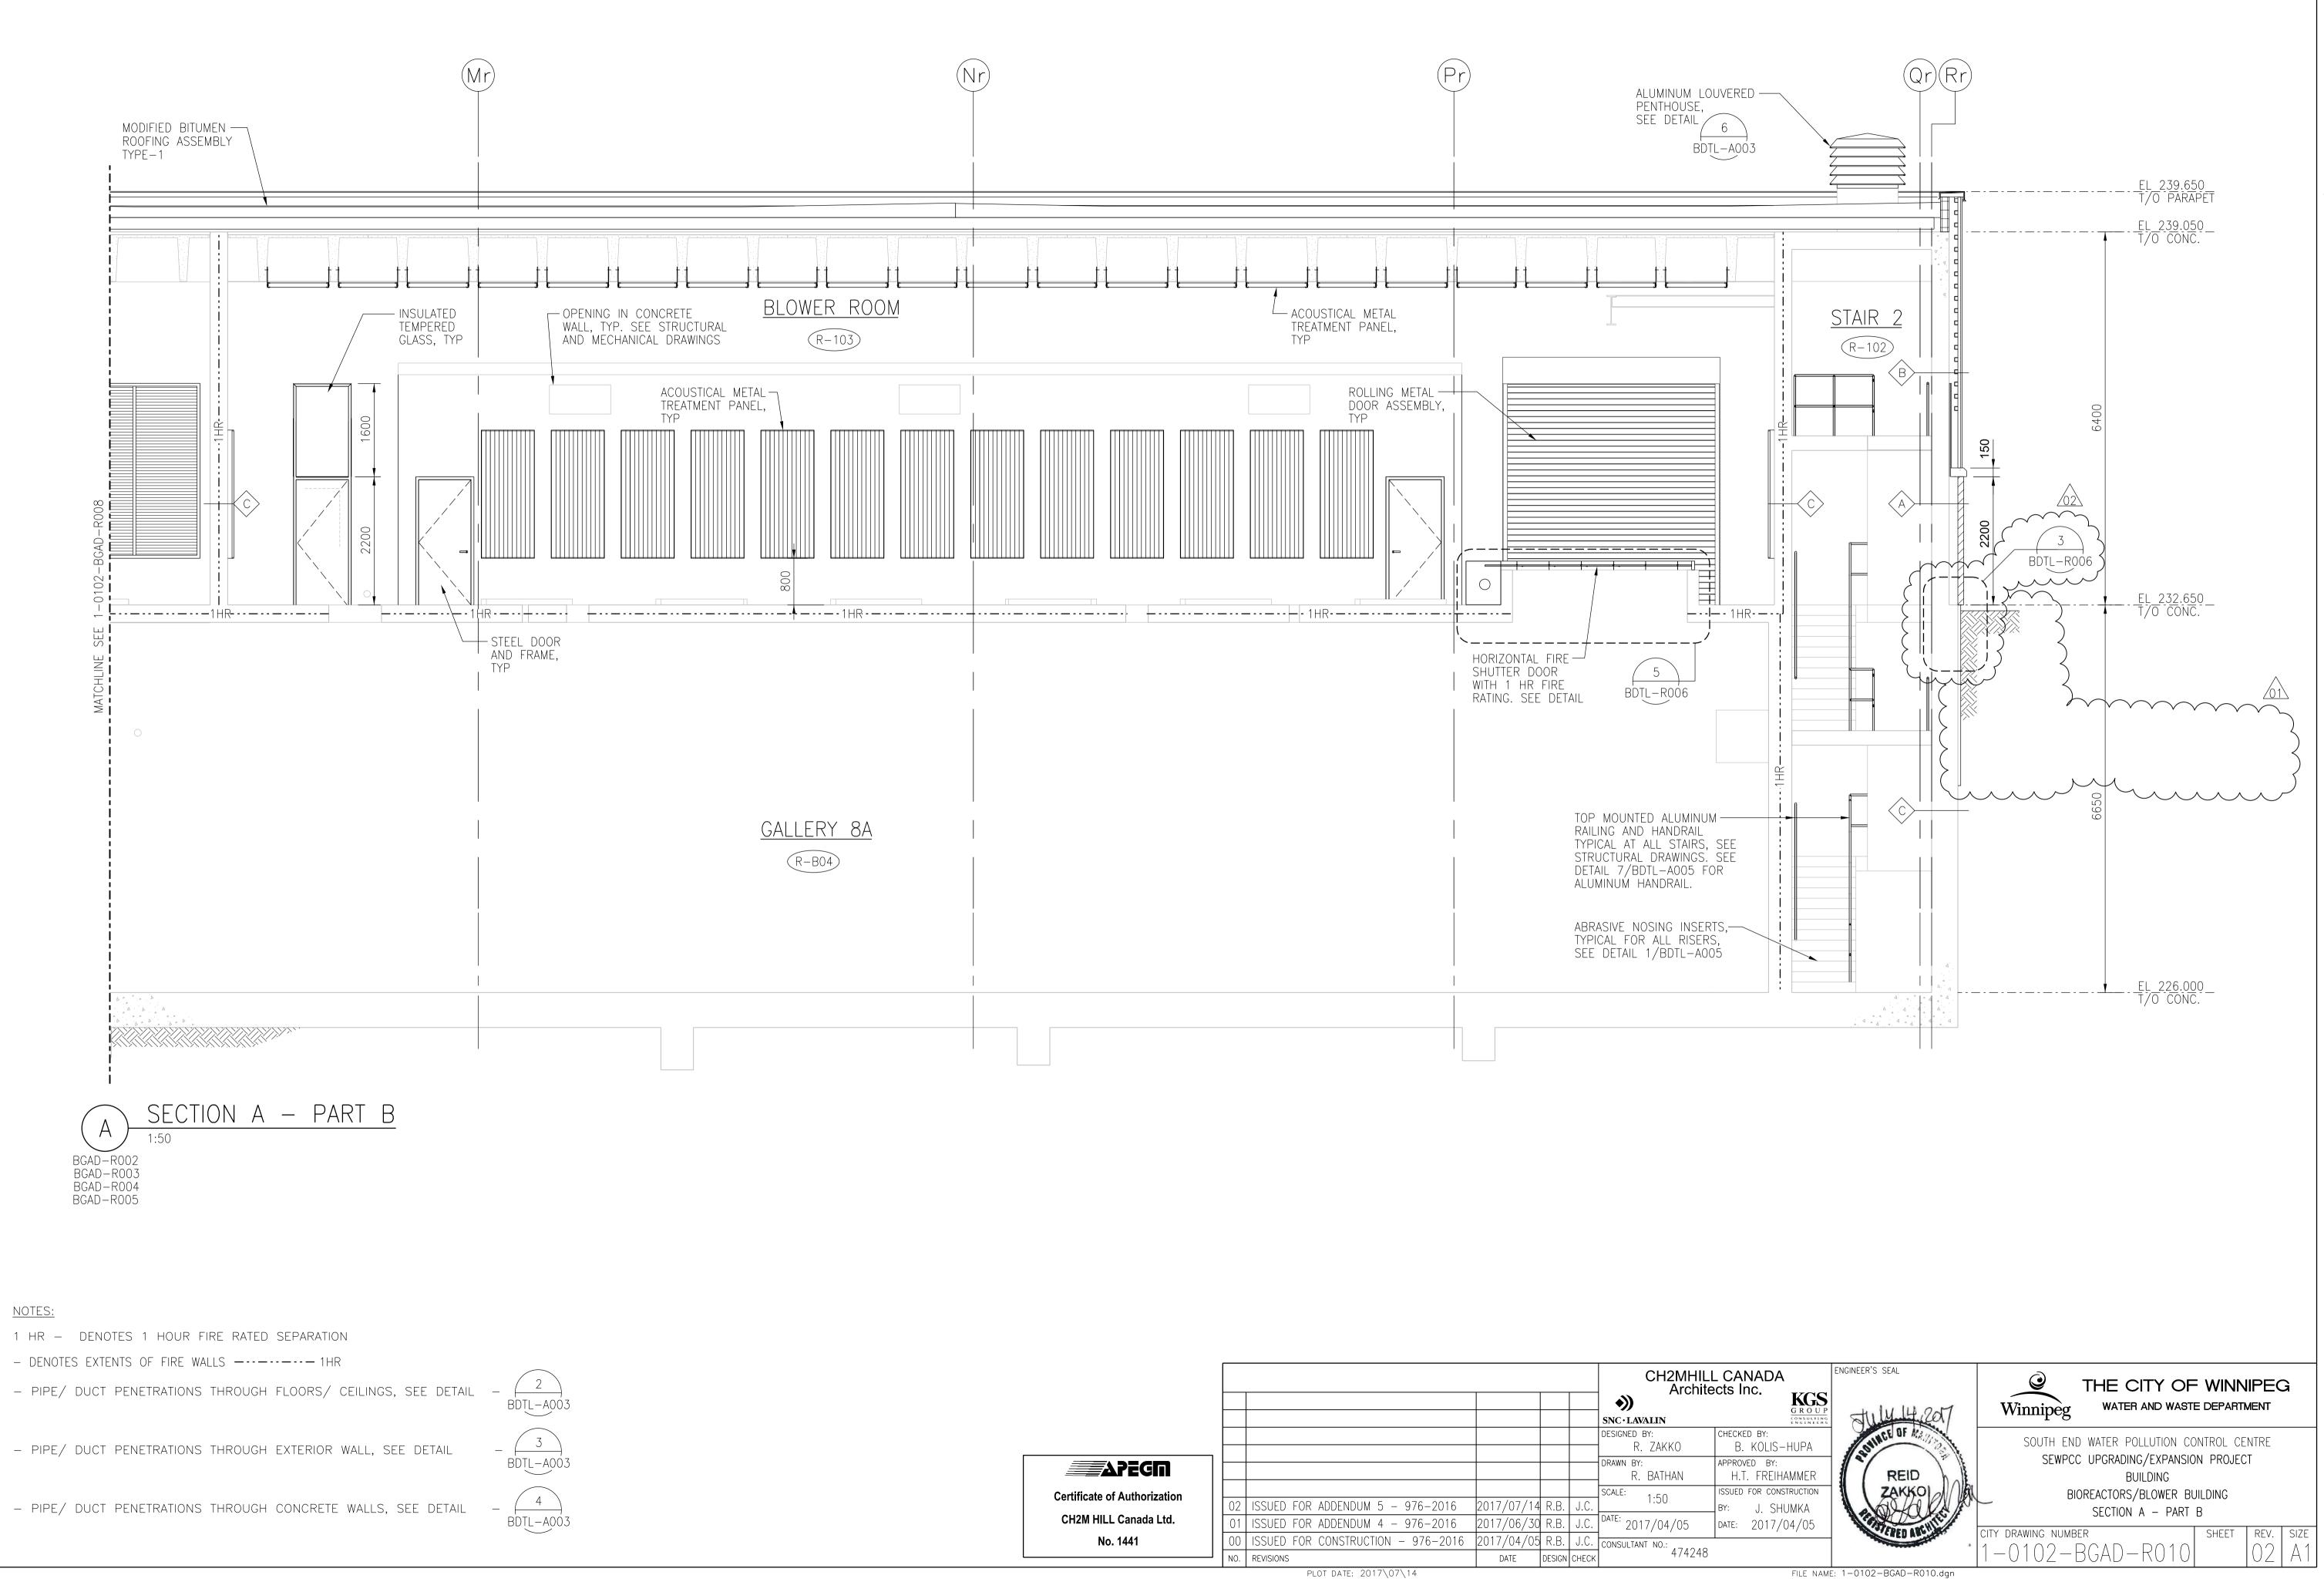

|                               |                                             |                    |                |               | <b>SNC · LAVALIN</b>        |                      |
|-------------------------------|---------------------------------------------|--------------------|----------------|---------------|-----------------------------|----------------------|
|                               |                                             |                    |                |               | designed by:<br>R. ZAKKO    | снескед ву<br>В. КО  |
|                               |                                             |                    |                |               | drawn by:<br>R. BATHAN      | approved<br>H.T. FF  |
| rtificate of Authorization    | SUED FOR ADDENDUM 5 - 976-2016              | 2017/07/14         | R.B.           | J.C.          | scale: 1:50                 | ISSUED FOR<br>BY: J. |
| CH2M HILL Canada Ltd. 01 ISSU | SUED FOR ADDENDUM 4 - 976-2016              | 2017/06/30         | R.B.           |               | <sup>date:</sup> 2017/04/05 | DATE: 20             |
|                               | SUED FOR CONSTRUCTION - 976-2016<br>visions | 2017/04/05<br>date | R.B.<br>DESIGN | J.C.<br>CHECK | CONSULTANT NO.:<br>474248   |                      |