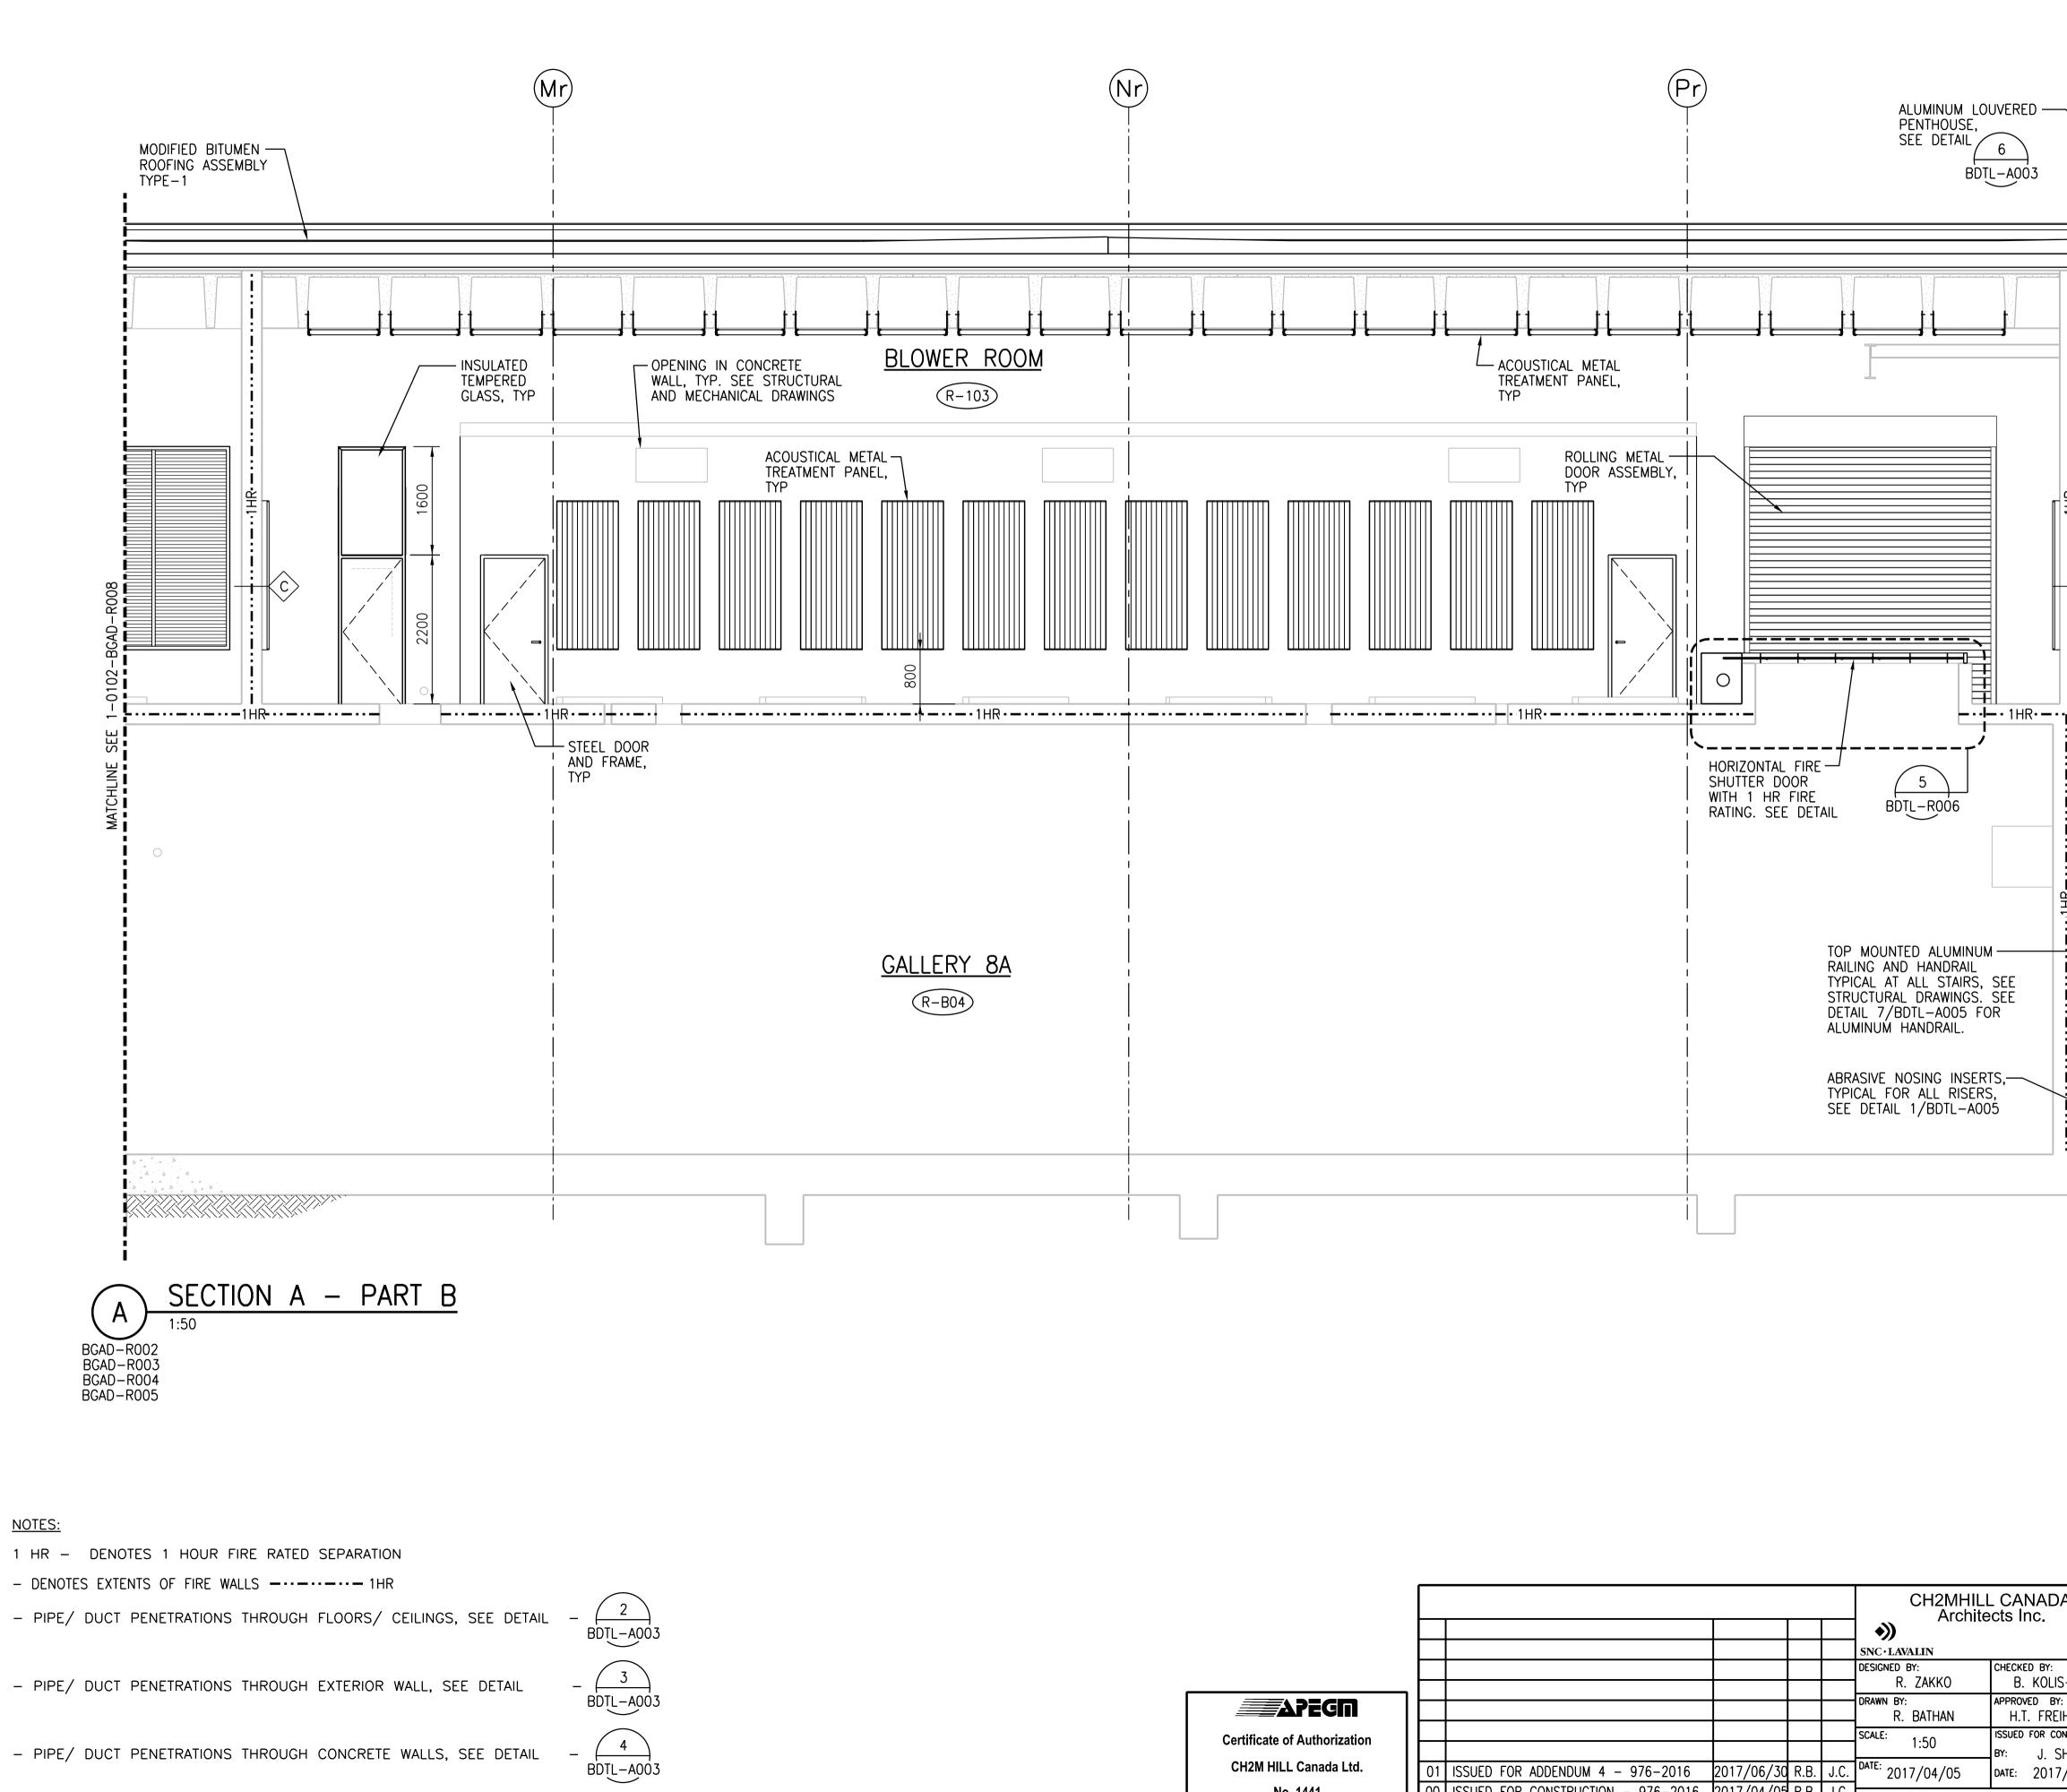

(Qr)(Rr)\_\_\_\_\_<u>EL\_239.650</u>\_\_\_\_\_ T/O\_PARAPET L\_239.050 //O\_CONC. <u>STAIR 2</u> R-102  $(\mathsf{B})$ !. EL\_232.650\_\_\_\_\_ T/O\_CONC. <u>/01</u> 50mm PERIMETER RIGID INSULATION CARRIED MIN 3000mm BELOW GRADE OR AT HEIGHT OF FOUNDATION WALL  $\langle c \rangle$ <u>EL\_226.000</u> T/O\_CONC. ENGINEER'S SEAL Winnipeg ٨DA THE CITY OF WINNIPEG KGS G R O U P WATER AND WASTE DEPARTMENT A OF MAD SOUTH END WATER POLLUTION CONTROL CENTRE OLIS-HUPA SEWPCC UPGRADING/EXPANSION PROJECT

BUILDING

BIOREACTORS/BLOWER BUILDING

SECTION A - PART B

SHEET REV. SIZE

01 A1

CITY DRAWING NUMBER

1-0102-BGAD-R010