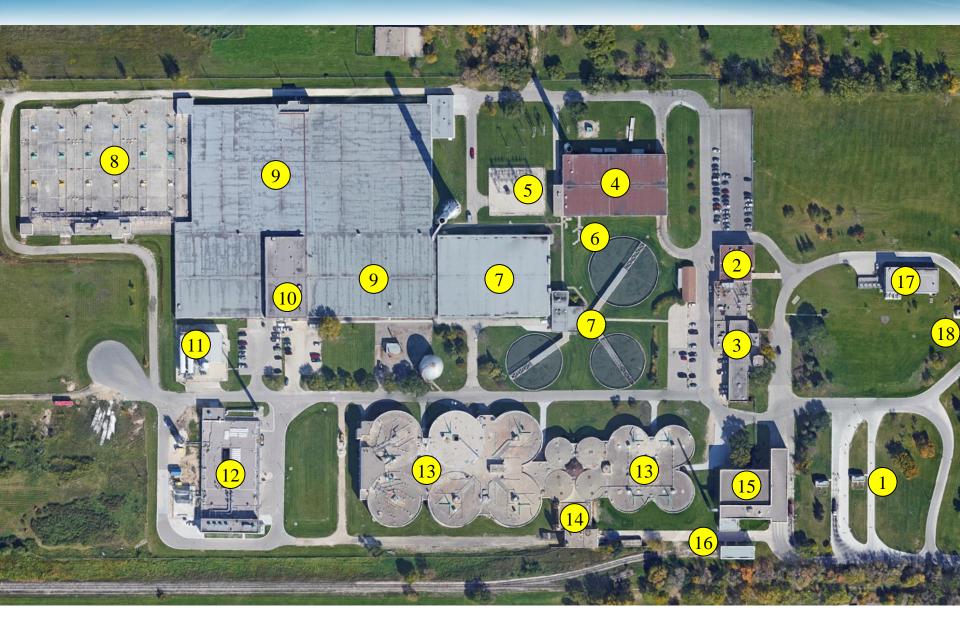

## **NEWPCC Plant Tour Layout**

## **NEWPCC Plant Tour Layout: Listing of Various Processes** Identified during the Tour

## **Plant Process Areas:**

- 1. Hauled Liquid Waste Facility
- 2. Administration Building
- 3. Main Building: Surge Well, Discharge Chamber, and Raw Sewage Pumps
- 4. Preliminary Treatment
- 5. Power Supply
- 6. Junction Chamber
- 7. Primary Treatment
- 8. HPO Reactors
- 9. Secondary Clarifiers
- 10. Maintenance Building
- 11. Cryogenic Plant
- 12. Centrate Treatment Facility
- 13. Anaerobic Digestion Facility
- 14. Boiler Room
- 15. Sludge Dewatering Facility
- 16. Chemical Phosphorus Removal Facility (Dewatering Lab)
- 17. Ultraviolet Disinfection Facility
- 18. The Outfall