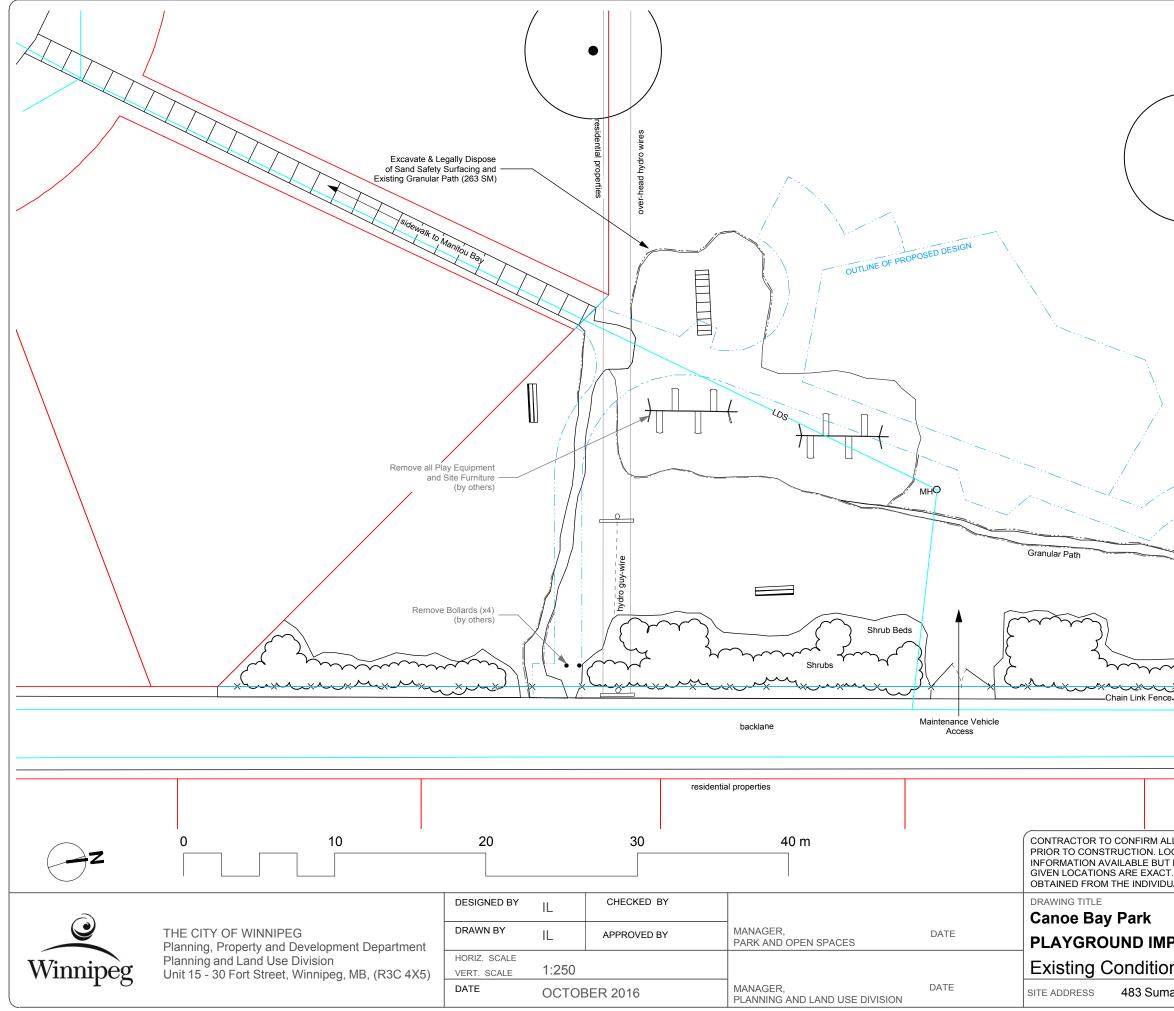

| • •                                                                                                                                                                                                                                                                                                                                                      | CESILER THAT JI DORBITIES             |                            |
|----------------------------------------------------------------------------------------------------------------------------------------------------------------------------------------------------------------------------------------------------------------------------------------------------------------------------------------------------------|---------------------------------------|----------------------------|
| • over-head hydro wires                                                                                                                                                                                                                                                                                                                                  | <sup>1,2,5</sup> 1(6)1(3) J1008(1(6)5 | 50000 C C800 B89           |
|                                                                                                                                                                                                                                                                                                                                                          |                                       | Remove Sign<br>(by others) |
|                                                                                                                                                                                                                                                                                                                                                          |                                       |                            |
| L DIMENSIONS AND REPORT ANY DISCREPANCIES TO CONTRACT ADMINISTRATOR<br>CATION OF UNDERGROUND STRUCTURES AS SHOWN ARE BASED ON THE BEST<br>NO GUARANTEE IS GIVEN THAT ALL EXISTING UTILITIES ARE SHOWN OR THAT THE<br>. CONFIRMATION OF EXISTENCE AND EXACT LOCATION OF <u>ALL</u> SERVICES MUST BE<br>JAL UTILITIES BEFORE PROCEEDING WITH CONSTRUCTION. |                                       |                            |
| PROVEMENTS ns & Removals ach Street                                                                                                                                                                                                                                                                                                                      |                                       |                            |