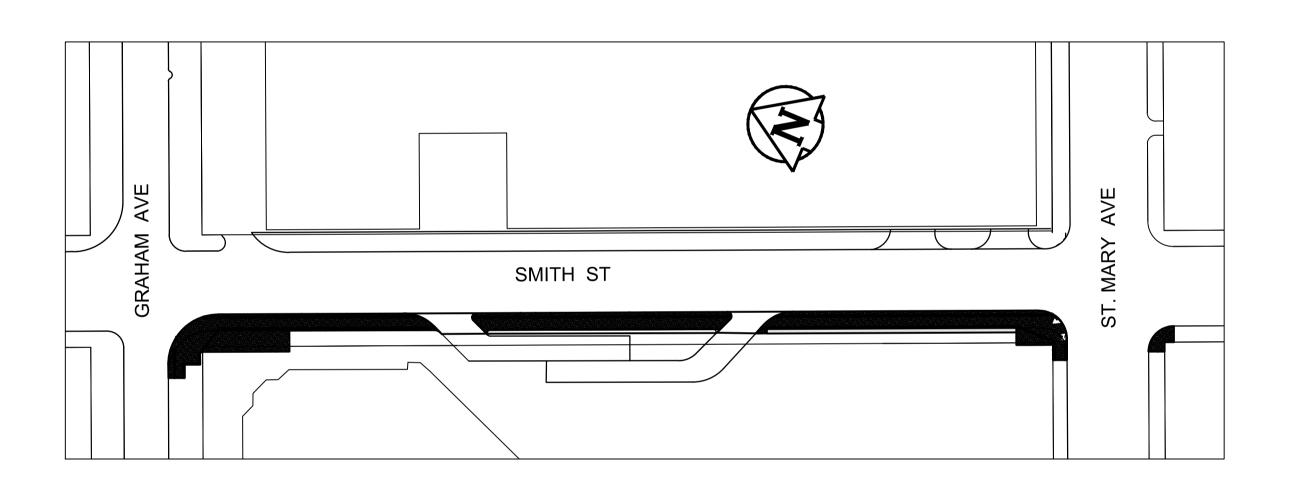

**BID OPPORTUNITY NO. 82-2016** 

RELEASED FOR CONSTRUCTION BY:

PRELIMINARY NOT TO BE USED FOR CONSTRUCTION

| SARGENT AVE. (NORTH SIDE) FROM MILT STEGALL DR.        |                                 |          |
|--------------------------------------------------------|---------------------------------|----------|
| TO ALLEY WEST OF STRATHCONA ST.                        |                                 |          |
| 1 OF 4                                                 | NEW SIDEWALK (0+00 TO 1+50)     | SE-16-32 |
| 2 OF 4                                                 | NEW SIDEWALK (1+50 TO 3+00)     | SE-16-33 |
| 3 OF 4                                                 | NEW SIDEWALK (3+00 TO 4+50)     | SE-16-34 |
| 4 OF 4                                                 | NEW SIDEWALK (4+50 TO E. LIMIT) | SE-16-35 |
|                                                        |                                 |          |
| LAGIMODIERE BLVD. (WEST SIDE) FROM BURMAC RD. TO EAST  |                                 |          |
| PLACE                                                  |                                 |          |
| 1 OF 2                                                 | NEW SIDEWALK                    | SE-16-36 |
| 2 OF 2                                                 | NEW SIDEWALK                    | SE-16-37 |
|                                                        |                                 |          |
| SMITH ST. (WEST SIDE) FROM ST. MARY AVE. TO GRAHAM AVE |                                 |          |
| 1 OF 2                                                 | NEW SIDEWALK                    | SE-16-43 |
| 2 OF 2                                                 | NEW SIDEWALK                    | SE-16-44 |
|                                                        |                                 |          |