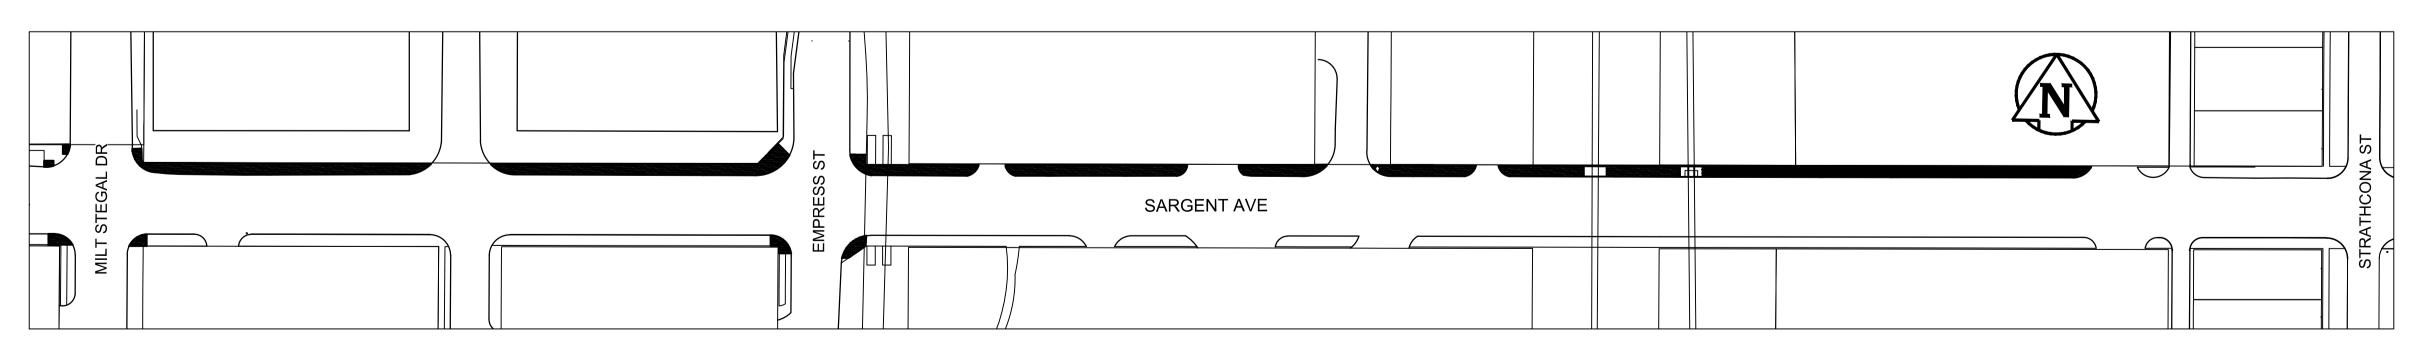

**BID OPPORTUNITY NO. 82-2016** 

RELEASED FOR CONSTRUCTION BY:

PRELIMINARY NOT TO BE USED FOR CONSTRUCTION

| SARGENT AVE. (NORTH SIDE) FROM MILT STEGALL DR.        |                                 |          |
|--------------------------------------------------------|---------------------------------|----------|
| TO ALLEY WEST OF STRATHCONA ST.                        |                                 |          |
| 1 OF 4                                                 | NEW SIDEWALK (0+00 TO 1+50)     | SE-16-32 |
| 2 OF 4                                                 | NEW SIDEWALK (1+50 TO 3+00)     | SE-16-33 |
| 3 OF 4                                                 | NEW SIDEWALK (3+00 TO 4+50)     | SE-16-34 |
| 4 OF 4                                                 | NEW SIDEWALK (4+50 TO E. LIMIT) | SE-16-35 |
|                                                        |                                 |          |
| LAGIMODIERE BLVD. (WEST SIDE) FROM BURMAC RD. TO EAST  |                                 |          |
| PLACE                                                  |                                 |          |
| 1 OF 2                                                 | NEW SIDEWALK                    | SE-16-36 |
| 2 OF 2                                                 | NEW SIDEWALK                    | SE-16-37 |
|                                                        |                                 |          |
| SMITH ST. (WEST SIDE) FROM ST. MARY AVE. TO GRAHAM AVE |                                 |          |
| 1 OF 2                                                 | NEW SIDEWALK                    | SE-16-43 |
| 2 OF 2                                                 | NEW SIDEWALK                    | SE-16-44 |
|                                                        |                                 |          |