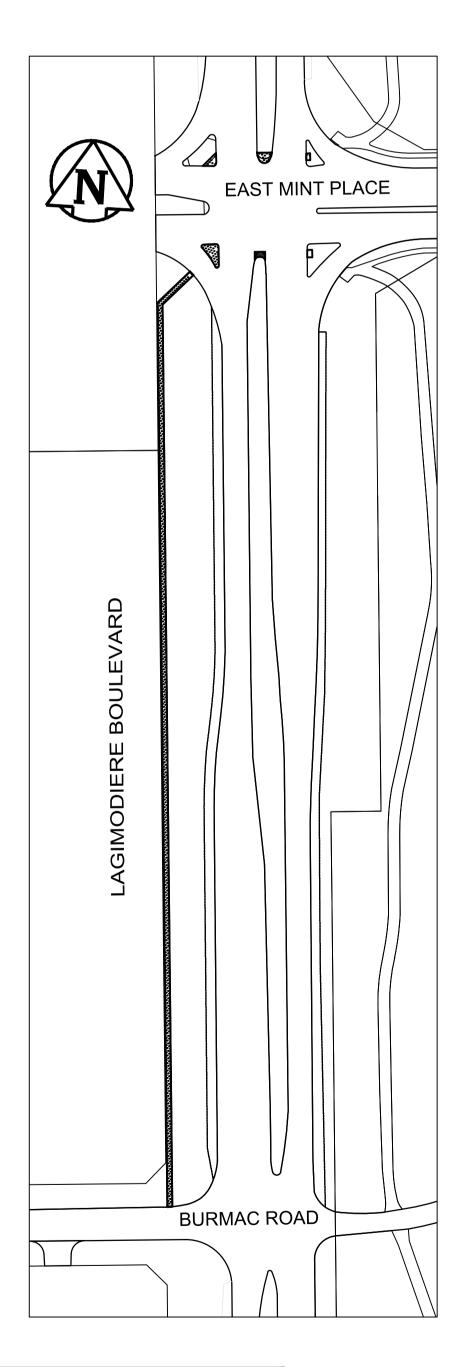

**BID OPPORTUNITY NO. 82-2016** 

RELEASED FOR CONSTRUCTION BY:

PRELIMINARY NOT TO BE USED FOR CONSTRUCTION

| SARGENT AVE. (NORTH SIDE) FROM MILT STEGALL DR.        |                                 |          |
|--------------------------------------------------------|---------------------------------|----------|
| TO ALLEY WEST OF STRATHCONA ST.                        |                                 |          |
| 1 OF 4                                                 | NEW SIDEWALK (0+00 TO 1+50)     | SE-16-32 |
| 2 OF 4                                                 | NEW SIDEWALK (1+50 TO 3+00)     | SE-16-33 |
| 3 OF 4                                                 | NEW SIDEWALK (3+00 TO 4+50)     | SE-16-34 |
| 4 OF 4                                                 | NEW SIDEWALK (4+50 TO E. LIMIT) | SE-16-35 |
|                                                        |                                 |          |
| LAGIMODIERE BLVD. (WEST SIDE) FROM BURMAC RD. TO EAST  |                                 |          |
| PLACE                                                  |                                 |          |
| 1 OF 2                                                 | NEW SIDEWALK                    | SE-16-36 |
| 2 OF 2                                                 | NEW SIDEWALK                    | SE-16-37 |
|                                                        |                                 |          |
| SMITH ST. (WEST SIDE) FROM ST. MARY AVE. TO GRAHAM AVE |                                 |          |
| 1 OF 2                                                 | NEW SIDEWALK                    | SE-16-43 |
| 2 OF 2                                                 | NEW SIDEWALK                    | SE-16-44 |
|                                                        |                                 |          |