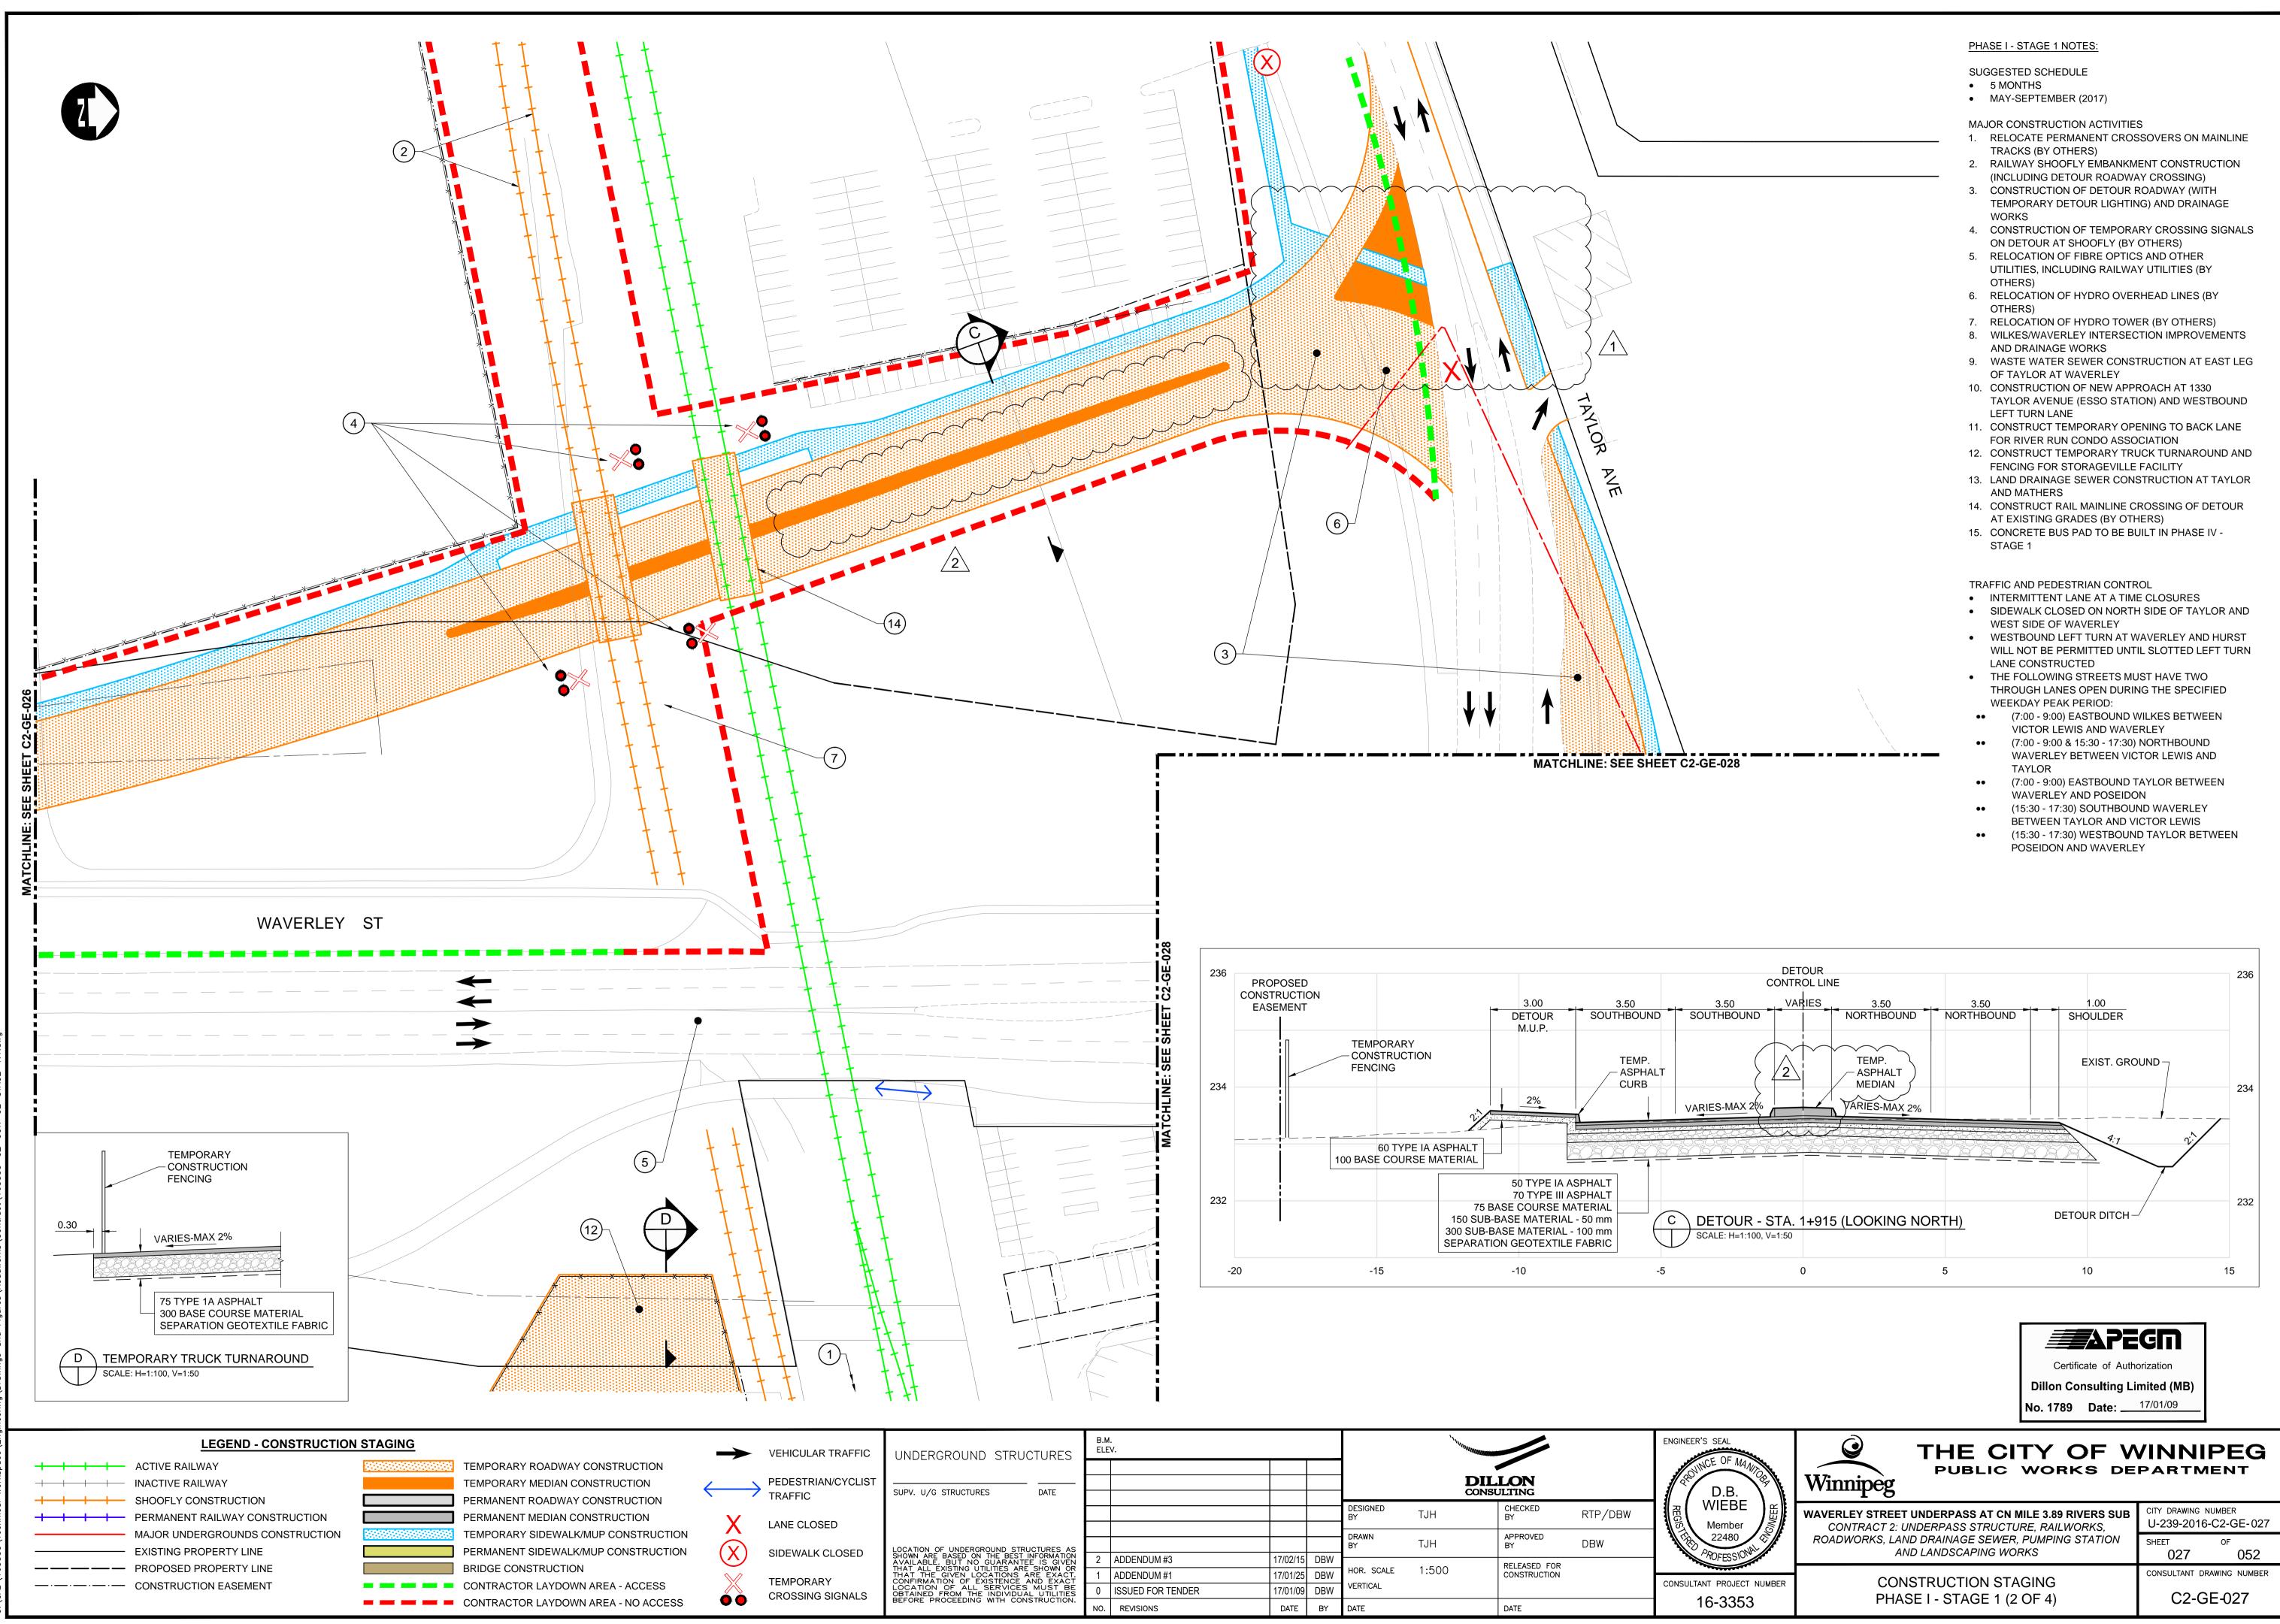

| RAFFIC   | UNDERGROUND STRUCTURES                                                                                                                                    | B.M.<br>ELEV. |                   |          |     | '''''''''''''''''''''''''''''''''''''' |       |                |         | ENGINEER'S SEAL    |
|----------|-----------------------------------------------------------------------------------------------------------------------------------------------------------|---------------|-------------------|----------|-----|----------------------------------------|-------|----------------|---------|--------------------|
| /CYCLIST | SUPV. U/G STRUCTURES DATE                                                                                                                                 |               |                   |          |     | DILLON<br>CONSULTING                   |       |                |         | PROVINCE OF MA     |
| D        |                                                                                                                                                           |               |                   |          |     | DESIGNED<br>BY                         | TJH   | CHECKED<br>BY  | RTP/DBW | WIEBE              |
| LOSED    | LOCATION OF UNDERGROUND STRUCTURES AS                                                                                                                     |               |                   |          |     | DRAWN<br>BY                            | TJH   | APPROVED<br>BY | DBW     | 保 22480            |
| LOSED    | LOCATION OF UNDERGROUND STRUCTURES AS<br>SHOWN ARE BASED ON THE BEST INFORMATION<br>AVAILABLE. BUT NO GUARANTEE IS GIVEN                                  | 2             | ADDENDUM #3       | 17/02/15 | DBW | HOR. SCALE<br>VERTICAL                 | 1:500 | RELEASED FOR   |         | PROFESSION         |
|          | THAT ALL EXISTING UTILITIES ARE SHOWN OR<br>THAT THE GIVEN LOCATIONS ARE EXACT.<br>CONFIRMATION OF EXISTENCE AND EXACT                                    | 1             | ADDENDUM #1       | 17/01/25 | DBW |                                        |       | CONSTRUCTION   |         |                    |
| IGNALS   | CONFIRMATION OF EXISTENCE AND EXACT<br>LOCATION OF ALL SERVICES MUST BE<br>OBTAINED FROM THE INDIVIDUAL UTILITIES<br>BEFORE PROCEEDING WITH CONSTRUCTION. | 0             | ISSUED FOR TENDER | 17/01/09 | DBW |                                        |       |                |         | CONSULTANT PROJECT |
|          |                                                                                                                                                           | NO.           | REVISIONS         | DATE     | BY  | DATE                                   |       | DATE           |         | 16-335             |