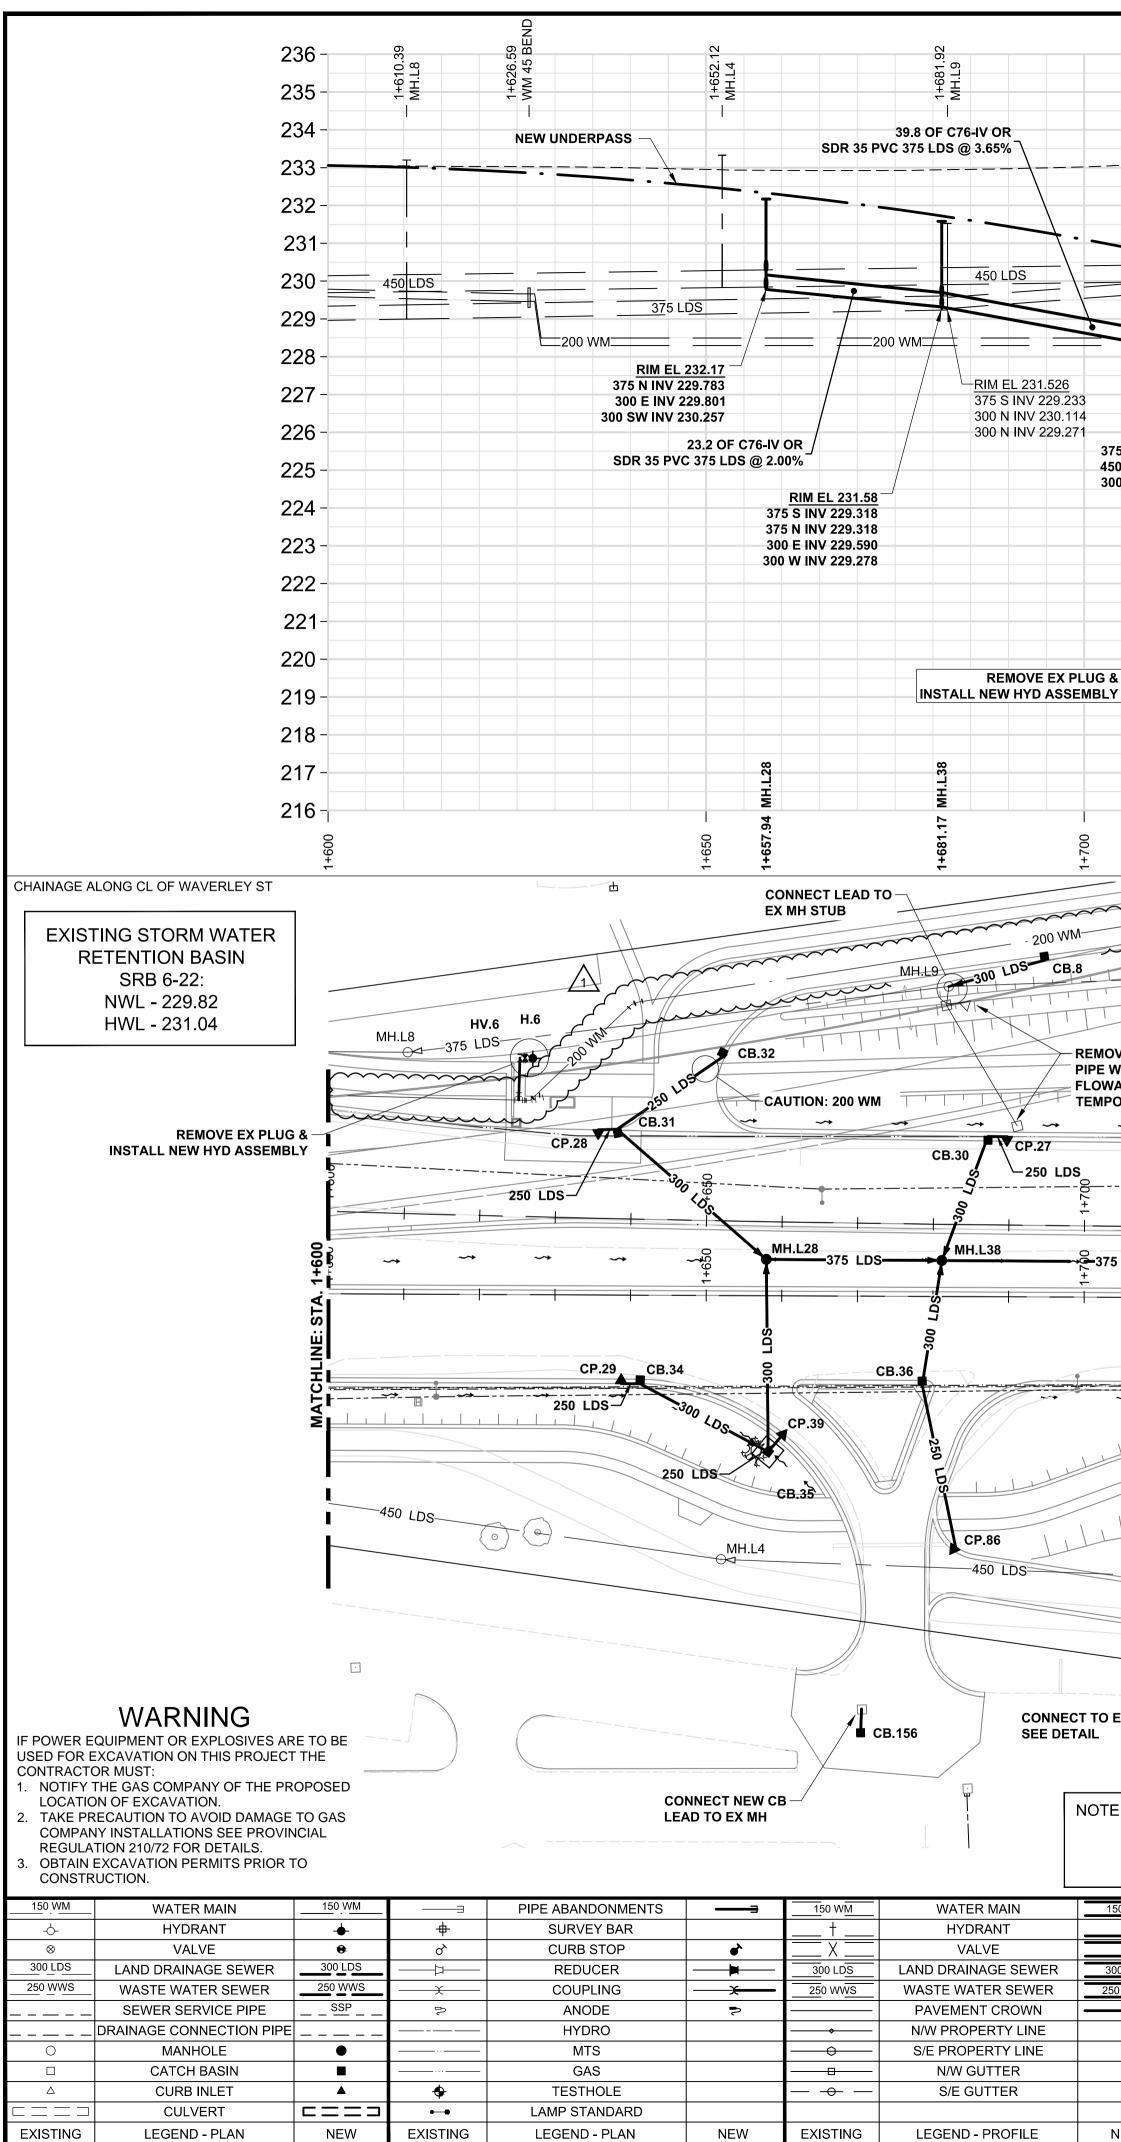

|                                                                                                                                               | EX MH.L3                                                                                                                                                                                                                                                                                  |                                                                                                                                                                                                                                |                                                                                                                                                                                           |                                                                                                   |                                                                                                                                                                                                                                                                                                                                                                                                                                                                                                                                                                                                                                                                                                                                                                                                                                                                                                                                                                                                                                                                                                                                                                                                                                                                                                                                                                                                                                                                                                                                                                                                                                                                                                                                                                                                                                                                                                                                                                                                                                                                                                                                                                                                                                                                                                                                                                                                                                                                                                    |
|-----------------------------------------------------------------------------------------------------------------------------------------------|-------------------------------------------------------------------------------------------------------------------------------------------------------------------------------------------------------------------------------------------------------------------------------------------|--------------------------------------------------------------------------------------------------------------------------------------------------------------------------------------------------------------------------------|-------------------------------------------------------------------------------------------------------------------------------------------------------------------------------------------|---------------------------------------------------------------------------------------------------|----------------------------------------------------------------------------------------------------------------------------------------------------------------------------------------------------------------------------------------------------------------------------------------------------------------------------------------------------------------------------------------------------------------------------------------------------------------------------------------------------------------------------------------------------------------------------------------------------------------------------------------------------------------------------------------------------------------------------------------------------------------------------------------------------------------------------------------------------------------------------------------------------------------------------------------------------------------------------------------------------------------------------------------------------------------------------------------------------------------------------------------------------------------------------------------------------------------------------------------------------------------------------------------------------------------------------------------------------------------------------------------------------------------------------------------------------------------------------------------------------------------------------------------------------------------------------------------------------------------------------------------------------------------------------------------------------------------------------------------------------------------------------------------------------------------------------------------------------------------------------------------------------------------------------------------------------------------------------------------------------------------------------------------------------------------------------------------------------------------------------------------------------------------------------------------------------------------------------------------------------------------------------------------------------------------------------------------------------------------------------------------------------------------------------------------------------------------------------------------------------|
|                                                                                                                                               |                                                                                                                                                                                                                                                                                           | 7.5 OF C76-IV OR<br>DR 35 PVC 450 LDS @ 3.38%                                                                                                                                                                                  |                                                                                                                                                                                           |                                                                                                   | RIM EL 233.748<br>450 N INV 230.335<br>300 NE INV 231.494<br>450 S INV 230.335                                                                                                                                                                                                                                                                                                                                                                                                                                                                                                                                                                                                                                                                                                                                                                                                                                                                                                                                                                                                                                                                                                                                                                                                                                                                                                                                                                                                                                                                                                                                                                                                                                                                                                                                                                                                                                                                                                                                                                                                                                                                                                                                                                                                                                                                                                                                                                                                                     |
|                                                                                                                                               |                                                                                                                                                                                                                                                                                           | 200 WM<br>26.3 OF C<br>SDR 35 PV                                                                                                                                                                                               | 76-IV OR<br>VC 450 LDS @ 3.50%                                                                                                                                                            |                                                                                                   | 450 LDS 450 LDS<br>OF C76-IV OR<br>35 PVC 1050 LDS @ 0.11%                                                                                                                                                                                                                                                                                                                                                                                                                                                                                                                                                                                                                                                                                                                                                                                                                                                                                                                                                                                                                                                                                                                                                                                                                                                                                                                                                                                                                                                                                                                                                                                                                                                                                                                                                                                                                                                                                                                                                                                                                                                                                                                                                                                                                                                                                                                                                                                                                                         |
| RIM EL 230.12<br>75 S INV 227.863<br>50 N INV 227.763<br>50 E INV 228.033                                                                     | RIM EL 233.209<br>450 N INV 230.021<br>450 S INV 230.021<br>300 E INV 231.034                                                                                                                                                                                                             | RIM EL 229.08       450 S INV 226.833       450 N INV 226.833       300 W INV 227.154       RIM EL 228.12       450 S INV 225.913       450 N INV 225.913       300 E INV 225.900       34.1 OF C76       SDR 35 PVC 450 LDS @ | 2.97% 1050                                                                                                                                                                                | RIM EL 226.97<br>DN INV 224.314<br>0 S INV 224.314                                                | Image: state stat                                                                                                                                                                                                                                                                                                                                                                                                    |
| MH.L27                                                                                                                                        | REMOVE E                                                                                                                                                                                                                                                                                  | STRUCTION COMPLETION OF THE<br>NEW PUMPING STATION<br>X MH.L39 & ABANDON EX 300 LDS<br>IENT STABILIZED FLOWABLE FILL                                                                                                           | 1 SDR 35 PV<br>REFER TO DI<br>FOR PUMI<br>SERV                                                                                                                                            | 7.8 OF C76-IV OR<br>C 1050 LDS @ 0.08%<br>RAWING C2-BC-001<br>P STATION WATER<br>ICE INSTALLATION | RIM EL 227.05     1050 NE INV 224.320     1050 S INV 224.320     300 W INV 224.869     300 E INV 224.577     250 NW INV 225.644                                                                                                                                                                                                                                                                                                                                                                                                                                                                                                                                                                                                                                                                                                                                                                                                                                                                                                                                                                                                                                                                                                                                                                                                                                                                                                                                                                                                                                                                                                                                                                                                                                                                                                                                                                                                                                                                                                                                                                                                                                                                                                                                                                                                                                                                                                                                                                    |
| 1+721.00                                                                                                                                      | ~~~~~~~~~~~~~~~~~~~~~~~~~~~~~~~~~~~~~~~                                                                                                                                                                                                                                                   | 1+748.48 MH<br>1+750 - 1<br>1+774.80 MH                                                                                                                                                                                        |                                                                                                                                                                                           | 1+808.93 MF<br>1+821.96 MF                                                                        | 1+829.79 MH<br>1+839.00 MH<br>1+857.37 MH                                                                                                                                                                                                                                                                                                                                                                                                                                                                                                                                                                                                                                                                                                                                                                                                                                                                                                                                                                                                                                                                                                                                                                                                                                                                                                                                                                                                                                                                                                                                                                                                                                                                                                                                                                                                                                                                                                                                                                                                                                                                                                                                                                                                                                                                                                                                                                                                                                                          |
| OVE 2 EX CB'S & ABAND<br>WITH CEMENT STABILIZ<br>VABLE FILL AFTER REM                                                                         | ED                                                                                                                                                                                                                                                                                        | 300 LDS<br>7TO RE ABANI<br>PLACE CEMENT S<br>EXTENDING VER<br>UNDERSIDE OF 1050 PIPE E<br>UNDISTURBED SOIL & HO<br>OUTSIDE PIPE WALL<br>WAVERLEY S                                                                             | STABILIZED FILL   RTICALLY FROM   EMBEDMENT TO   ORIZ. 600 FROM   LS, BOTH SIDES                                                                                                          |                                                                                                   | MH.L16<br>BRIDGE 1200 LDS PIPE FROM<br>STRUCTURE TO TRENCH OR<br>TRENCHLESS INSTALL<br>ACCORDING TO PUMPING<br>STATION DGWS                                                                                                                                                                                                                                                                                                                                                                                                                                                                                                                                                                                                                                                                                                                                                                                                                                                                                                                                                                                                                                                                                                                                                                                                                                                                                                                                                                                                                                                                                                                                                                                                                                                                                                                                                                                                                                                                                                                                                                                                                                                                                                                                                                                                                                                                                                                                                                        |
|                                                                                                                                               | → 250 LDS<br>CP.110                                                                                                                                                                                                                                                                       | CB.186<br>CB.141<br>CB.141<br>CB.141<br>CB.141<br>CB.141<br>CB.141                                                                                                                                                             | CB.185<br>→ → TERASP<br>CP.26<br>250 LDS - CB.1<br>CB.185                                                                                                                                 | 29 0 C                                                                                            | CB.190<br>CB.190<br>CB.48 CP.100                                                                                                                                                                                                                                                                                                                                                                                                                                                                                                                                                                                                                                                                                                                                                                                                                                                                                                                                                                                                                                                                                                                                                                                                                                                                                                                                                                                                                                                                                                                                                                                                                                                                                                                                                                                                                                                                                                                                                                                                                                                                                                                                                                                                                                                                                                                                                                                                                                                                   |
|                                                                                                                                               | H.L27<br>                                                                                                                                                                                                                                                                                 | ₩H.L40<br>→ 450 LDS<br>→ 450 LDS<br>→ 450 LDS<br>→ 0<br>→ 0<br>→ 0<br>→ 0<br>→ 0<br>→ 0<br>→ 0<br>→ 0                                                                                                                          | MH.L.                                                                                                                                                                                     | 26<br>1050 LDS<br>MH.L43<br>0<br>0<br>0<br>0<br>0<br>0<br>0<br>0<br>0<br>0<br>0<br>0<br>0         | MH,L25<br>MH,L25<br>MH,L24<br>R<br>CAUTION: GAS                                                                                                                                                                                                                                                                                                                                                                                                                                                                                                                                                                                                                                                                                                                                                                                                                                                                                                                                                                                                                                                                                                                                                                                                                                                                                                                                                                                                                                                                                                                                                                                                                                                                                                                                                                                                                                                                                                                                                                                                                                                                                                                                                                                                                                                                                                                                                                                                                                                    |
| CP.31<br>250 LDS-                                                                                                                             |                                                                                                                                                                                                                                                                                           | → 250 LDS-                                                                                                                                                                                                                     | NCLUDE SUMP 250 LDS 250 LD                                                                                                                                                                | CB.33 250 1                                                                                       | DS Tropper                                                                                                                                                                                                                                                                                                                                                                                                                                                                                                                                                                                                                                                                                                                                                                                                                                                                                                                                                                                                                                                                                                                                                                                                                                                                                                                                                                                                                                                                                                                                                                                                                                                                                                                                                                                                                                                                                                                                                                                                                                                                                                                                                                                                                                                                                                                                                                                                                                                                                         |
| 300 LDS                                                                                                                                       | EX MH.L3                                                                                                                                                                                                                                                                                  | WITHIN LIMITS INDIC/<br>PIPE DETAIL. COO<br>THE PUMPING ST                                                                                                                                                                     | SULATED AND HEAT TRACED PVC<br>ATED AND IN ACCORDANCE WITH<br>RDINATE CONNECTION OF JUNCT<br>FATION WITH PUMPING STATION E<br>ACE JUNCTION BOX AND LOCATE                                 | INSULATED<br>TION BOX TO<br>DWGS. HEAT<br>NEAR CB.52 INSTAL<br>SEE DE<br>CONNECT T<br>SEE DETAIL  |                                                                                                                                                                                                                                                                                                                                                                                                                                                                                                                                                                                                                                                                                                                                                                                                                                                                                                                                                                                                                                                                                                                                                                                                                                                                                                                                                                                                                                                                                                                                                                                                                                                                                                                                                                                                                                                                                                                                                                                                                                                                                                                                                                                                                                                                                                                                                                                                                                                                                                    |
| SCHEDULE ON D                                                                                                                                 | TRUCTURE & LOCATIO<br>RAWING C2-CU-039 FO<br>IBASIN, CATCHPIT, DI<br>E INFORMATION                                                                                                                                                                                                        | ON<br>OR<br>TCH<br>SHALL<br>SHOOF<br>RESUM<br>A C.N.R<br>THE 300                                                                                                                                                               | LATION OF THE 250 CB LEAD<br>NOT TAKE PLACE UNTIL THE<br>LY IS NO LONGER IN USE &<br>ED, IN FULL, ON THE C.N.R.<br>R. AGREEMENT HAS NOT BEI<br>O CB LEAD BTWN CP.1 & CB.<br>RAIL SHOOFLY. | E C.N.R. RAIL<br>RAIL TRAFFIC HAS<br>MAINLINE.<br>EN OBTAINED FOR                                 | 22.6 OF 250 LDS                                                                                                                                                                                                                                                                                                                                                                                                                                                                                                                                                                                                                                                                                                                                                                                                                                                                                                                                                                                                                                                                                                                                                                                                                                                                                                                                                                                                                                                                                                                                                                                                                                                                                                                                                                                                                                                                                                                                                                                                                                                                                                                                                                                                                                                                                                                                                                                                                                                                                    |
| 50 WM<br>↓<br>UNDERGR<br>UNDERGR<br>SUPV. U/G STR                                                                                             | OUND STRUCTURES                                                                                                                                                                                                                                                                           | B.M.<br>ELEV.                                                                                                                                                                                                                  | DESIGNED<br>BY                                                                                                                                                                            | AECC<br>MPG                                                                                       |                                                                                                                                                                                                                                                                                                                                                                                                                                                                                                                                                                                                                                                                                                                                                                                                                                                                                                                                                                                                                                                                                                                                                                                                                                                                                                                                                                                                                                                                                                                                                                                                                                                                                                                                                                                                                                                                                                                                                                                                                                                                                                                                                                                                                                                                                                                                                                                                                                                                                                    |
| LOCATION OF L<br>SHOWN ARE BA<br>AVAILABLE. BI<br>THAT ALL EXIS<br>THAT THE GIV<br>CONFIRMATION<br>LOCATION OF<br>OBTAINED FRO<br>BEFORE PROC | JNDERGROUND STRUCTURES AS<br>SED ON THE BEST INFORMATION<br>UT NO GUARANTEE IS GIVEN<br>TING UTILITIES ARE SHOWN OR<br>VEN LOCATIONS ARE EXACT.<br>OF EXISTENCE AND EXACT<br>A OF EXISTENCE AND EXACT<br>ALL SERVICES MUST BE<br>DM THE INDIVIDUAL UTILITIES<br>EEDING WITH CONSTRUCTION. | 1 ISSUED FOR ADDENDUM 2   0 ISSUED FOR TENDER   NO. REVISIONS                                                                                                                                                                  | DRAWN<br>BY<br>HOR. SCALE<br>17/02/03 WJd<br>17/01/09 WJd<br>DATE BY DATE                                                                                                                 | KLC APP<br>BY                                                                                     | CKED<br>ROVED<br>EASED FOR<br>ISTRUCTION<br>EASED FOR |