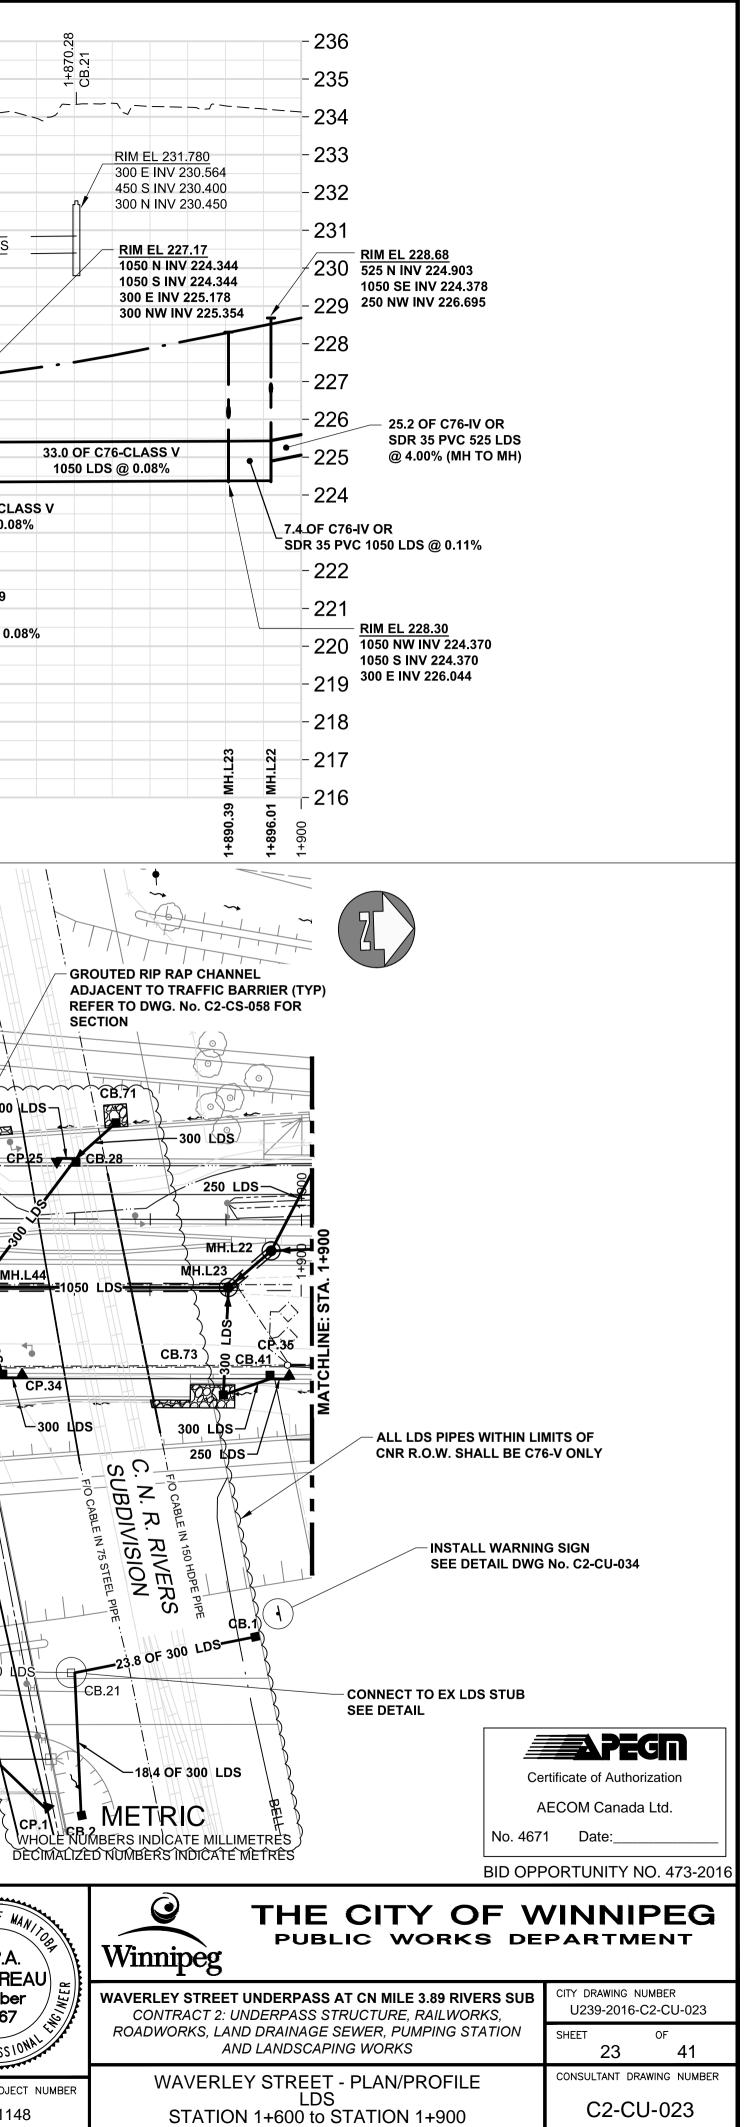

|                                                                                                                                               | EX MH.L3                                                                                                                                                                                                                                                                                  |                                                                                                                                                                                                                                |                                                                                                                                                                                           |                                                                                                   |                                                                                                                                                                                                                                                                                                                                                                                                                                                                                                                                                                                                                                                                                                                                                                                                                                                                                                                                                                                                                                                                                                                                                                                                                                                                                                                                                                                                                                                                                                                                                                                                                                                                                                                                                                                                                                                                                                                                                                                                                                                                                                                                                                                                                                                                                                                                                                                                                                                                                                    |
|-----------------------------------------------------------------------------------------------------------------------------------------------|-------------------------------------------------------------------------------------------------------------------------------------------------------------------------------------------------------------------------------------------------------------------------------------------|--------------------------------------------------------------------------------------------------------------------------------------------------------------------------------------------------------------------------------|-------------------------------------------------------------------------------------------------------------------------------------------------------------------------------------------|---------------------------------------------------------------------------------------------------|----------------------------------------------------------------------------------------------------------------------------------------------------------------------------------------------------------------------------------------------------------------------------------------------------------------------------------------------------------------------------------------------------------------------------------------------------------------------------------------------------------------------------------------------------------------------------------------------------------------------------------------------------------------------------------------------------------------------------------------------------------------------------------------------------------------------------------------------------------------------------------------------------------------------------------------------------------------------------------------------------------------------------------------------------------------------------------------------------------------------------------------------------------------------------------------------------------------------------------------------------------------------------------------------------------------------------------------------------------------------------------------------------------------------------------------------------------------------------------------------------------------------------------------------------------------------------------------------------------------------------------------------------------------------------------------------------------------------------------------------------------------------------------------------------------------------------------------------------------------------------------------------------------------------------------------------------------------------------------------------------------------------------------------------------------------------------------------------------------------------------------------------------------------------------------------------------------------------------------------------------------------------------------------------------------------------------------------------------------------------------------------------------------------------------------------------------------------------------------------------------|
|                                                                                                                                               |                                                                                                                                                                                                                                                                                           | 7.5 OF C76-IV OR<br>DR 35 PVC 450 LDS @ 3.38%                                                                                                                                                                                  |                                                                                                                                                                                           |                                                                                                   | RIM EL 233.748<br>450 N INV 230.335<br>300 NE INV 231.494<br>450 S INV 230.335                                                                                                                                                                                                                                                                                                                                                                                                                                                                                                                                                                                                                                                                                                                                                                                                                                                                                                                                                                                                                                                                                                                                                                                                                                                                                                                                                                                                                                                                                                                                                                                                                                                                                                                                                                                                                                                                                                                                                                                                                                                                                                                                                                                                                                                                                                                                                                                                                     |
|                                                                                                                                               |                                                                                                                                                                                                                                                                                           | 200 WM<br>26.3 OF C<br>SDR 35 PV                                                                                                                                                                                               | 76-IV OR<br>VC 450 LDS @ 3.50%                                                                                                                                                            |                                                                                                   | 450 LDS 450 LDS<br>OF C76-IV OR<br>35 PVC 1050 LDS @ 0.11%                                                                                                                                                                                                                                                                                                                                                                                                                                                                                                                                                                                                                                                                                                                                                                                                                                                                                                                                                                                                                                                                                                                                                                                                                                                                                                                                                                                                                                                                                                                                                                                                                                                                                                                                                                                                                                                                                                                                                                                                                                                                                                                                                                                                                                                                                                                                                                                                                                         |
| RIM EL 230.12<br>75 S INV 227.863<br>50 N INV 227.763<br>50 E INV 228.033                                                                     | RIM EL 233.209<br>450 N INV 230.021<br>450 S INV 230.021<br>300 E INV 231.034                                                                                                                                                                                                             | RIM EL 229.08       450 S INV 226.833       450 N INV 226.833       300 W INV 227.154       RIM EL 228.12       450 S INV 225.913       450 N INV 225.913       300 E INV 225.900       34.1 OF C76       SDR 35 PVC 450 LDS @ | 2.97% 1050                                                                                                                                                                                | RIM EL 226.97<br>DN INV 224.314<br>0 S INV 224.314                                                | Image: state stat                                                                                                                                                                                                                                                                                                                                                                                                    |
| MH.L27                                                                                                                                        | REMOVE E                                                                                                                                                                                                                                                                                  | STRUCTION COMPLETION OF THE<br>NEW PUMPING STATION<br>X MH.L39 & ABANDON EX 300 LDS<br>IENT STABILIZED FLOWABLE FILL                                                                                                           | 1 SDR 35 PV<br>REFER TO DI<br>FOR PUMI<br>SERV                                                                                                                                            | 7.8 OF C76-IV OR<br>C 1050 LDS @ 0.08%<br>RAWING C2-BC-001<br>P STATION WATER<br>ICE INSTALLATION | RIM EL 227.05     1050 NE INV 224.320     1050 S INV 224.320     300 W INV 224.869     300 E INV 224.577     250 NW INV 225.644                                                                                                                                                                                                                                                                                                                                                                                                                                                                                                                                                                                                                                                                                                                                                                                                                                                                                                                                                                                                                                                                                                                                                                                                                                                                                                                                                                                                                                                                                                                                                                                                                                                                                                                                                                                                                                                                                                                                                                                                                                                                                                                                                                                                                                                                                                                                                                    |
| 1+721.00                                                                                                                                      | ~~~~~~~~~~~~~~~~~~~~~~~~~~~~~~~~~~~~~~~                                                                                                                                                                                                                                                   | 1+748.48 MH<br>1+750 - 1<br>1+774.80 MH                                                                                                                                                                                        |                                                                                                                                                                                           | 1+808.93 MF<br>1+821.96 MF                                                                        | 1+829.79 MH<br>1+839.00 MH<br>1+857.37 MH                                                                                                                                                                                                                                                                                                                                                                                                                                                                                                                                                                                                                                                                                                                                                                                                                                                                                                                                                                                                                                                                                                                                                                                                                                                                                                                                                                                                                                                                                                                                                                                                                                                                                                                                                                                                                                                                                                                                                                                                                                                                                                                                                                                                                                                                                                                                                                                                                                                          |
| OVE 2 EX CB'S & ABAND<br>WITH CEMENT STABILIZ<br>VABLE FILL AFTER REM                                                                         | ED                                                                                                                                                                                                                                                                                        | 300 LDS<br>7TO RE ABANI<br>PLACE CEMENT S<br>EXTENDING VER<br>UNDERSIDE OF 1050 PIPE E<br>UNDISTURBED SOIL & HO<br>OUTSIDE PIPE WALL<br>WAVERLEY S                                                                             | STABILIZED FILL   RTICALLY FROM   EMBEDMENT TO   ORIZ. 600 FROM   LS, BOTH SIDES                                                                                                          |                                                                                                   | MH.L16<br>BRIDGE 1200 LDS PIPE FROM<br>STRUCTURE TO TRENCH OR<br>TRENCHLESS INSTALL<br>ACCORDING TO PUMPING<br>STATION DGWS                                                                                                                                                                                                                                                                                                                                                                                                                                                                                                                                                                                                                                                                                                                                                                                                                                                                                                                                                                                                                                                                                                                                                                                                                                                                                                                                                                                                                                                                                                                                                                                                                                                                                                                                                                                                                                                                                                                                                                                                                                                                                                                                                                                                                                                                                                                                                                        |
|                                                                                                                                               | → 250 LDS<br>CP.110                                                                                                                                                                                                                                                                       | CB.186<br>CB.141<br>CB.141<br>CB.141<br>CB.141<br>CB.141<br>CB.141                                                                                                                                                             | CB.185<br>→ → TERASP<br>CP.26<br>250 LDS - CB.1<br>CB.185                                                                                                                                 | 29 0 C                                                                                            | CB.190<br>CB.190<br>CB.48 CP.100                                                                                                                                                                                                                                                                                                                                                                                                                                                                                                                                                                                                                                                                                                                                                                                                                                                                                                                                                                                                                                                                                                                                                                                                                                                                                                                                                                                                                                                                                                                                                                                                                                                                                                                                                                                                                                                                                                                                                                                                                                                                                                                                                                                                                                                                                                                                                                                                                                                                   |
|                                                                                                                                               | H.L27<br>                                                                                                                                                                                                                                                                                 | ₩H.L40<br>→ 450 LDS<br>→ 450 LDS<br>→ 450 LDS<br>→ 0<br>→ 0<br>→ 0<br>→ 0<br>→ 0<br>→ 0<br>→ 0<br>→ 0                                                                                                                          | MH.L.                                                                                                                                                                                     | 26<br>1050 LDS<br>MH.L43<br>0<br>0<br>0<br>0<br>0<br>0<br>0<br>0<br>0<br>0<br>0<br>0<br>0         | MH,L25<br>MH,L25<br>MH,L24<br>R<br>CAUTION: GAS                                                                                                                                                                                                                                                                                                                                                                                                                                                                                                                                                                                                                                                                                                                                                                                                                                                                                                                                                                                                                                                                                                                                                                                                                                                                                                                                                                                                                                                                                                                                                                                                                                                                                                                                                                                                                                                                                                                                                                                                                                                                                                                                                                                                                                                                                                                                                                                                                                                    |
| CP.31<br>250 LDS-                                                                                                                             |                                                                                                                                                                                                                                                                                           | → 250 LDS-                                                                                                                                                                                                                     | NCLUDE SUMP 250 LDS 250 LD                                                                                                                                                                | CB.33 250 1                                                                                       | DS Tropper                                                                                                                                                                                                                                                                                                                                                                                                                                                                                                                                                                                                                                                                                                                                                                                                                                                                                                                                                                                                                                                                                                                                                                                                                                                                                                                                                                                                                                                                                                                                                                                                                                                                                                                                                                                                                                                                                                                                                                                                                                                                                                                                                                                                                                                                                                                                                                                                                                                                                         |
| 300 LDS                                                                                                                                       | EX MH.L3                                                                                                                                                                                                                                                                                  | WITHIN LIMITS INDIC/<br>PIPE DETAIL. COO<br>THE PUMPING ST                                                                                                                                                                     | SULATED AND HEAT TRACED PVC<br>ATED AND IN ACCORDANCE WITH<br>RDINATE CONNECTION OF JUNCT<br>FATION WITH PUMPING STATION E<br>ACE JUNCTION BOX AND LOCATE                                 | INSULATED<br>TION BOX TO<br>DWGS. HEAT<br>NEAR CB.52 INSTAL<br>SEE DE<br>CONNECT T<br>SEE DETAIL  |                                                                                                                                                                                                                                                                                                                                                                                                                                                                                                                                                                                                                                                                                                                                                                                                                                                                                                                                                                                                                                                                                                                                                                                                                                                                                                                                                                                                                                                                                                                                                                                                                                                                                                                                                                                                                                                                                                                                                                                                                                                                                                                                                                                                                                                                                                                                                                                                                                                                                                    |
| SCHEDULE ON D                                                                                                                                 | TRUCTURE & LOCATIO<br>RAWING C2-CU-039 FO<br>IBASIN, CATCHPIT, DI<br>E INFORMATION                                                                                                                                                                                                        | ON<br>OR<br>TCH<br>SHALL<br>SHOOF<br>RESUM<br>A C.N.R<br>THE 300                                                                                                                                                               | LATION OF THE 250 CB LEAD<br>NOT TAKE PLACE UNTIL THE<br>LY IS NO LONGER IN USE &<br>ED, IN FULL, ON THE C.N.R.<br>R. AGREEMENT HAS NOT BEI<br>O CB LEAD BTWN CP.1 & CB.<br>RAIL SHOOFLY. | E C.N.R. RAIL<br>RAIL TRAFFIC HAS<br>MAINLINE.<br>EN OBTAINED FOR                                 | 22.6 OF 250 LDS                                                                                                                                                                                                                                                                                                                                                                                                                                                                                                                                                                                                                                                                                                                                                                                                                                                                                                                                                                                                                                                                                                                                                                                                                                                                                                                                                                                                                                                                                                                                                                                                                                                                                                                                                                                                                                                                                                                                                                                                                                                                                                                                                                                                                                                                                                                                                                                                                                                                                    |
| 50 WM<br>↓<br>UNDERGR<br>UNDERGR<br>SUPV. U/G STR                                                                                             | OUND STRUCTURES                                                                                                                                                                                                                                                                           | B.M.<br>ELEV.                                                                                                                                                                                                                  | DESIGNED<br>BY                                                                                                                                                                            | AECC<br>MPG                                                                                       |                                                                                                                                                                                                                                                                                                                                                                                                                                                                                                                                                                                                                                                                                                                                                                                                                                                                                                                                                                                                                                                                                                                                                                                                                                                                                                                                                                                                                                                                                                                                                                                                                                                                                                                                                                                                                                                                                                                                                                                                                                                                                                                                                                                                                                                                                                                                                                                                                                                                                                    |
| LOCATION OF L<br>SHOWN ARE BA<br>AVAILABLE. BI<br>THAT ALL EXIS<br>THAT THE GIV<br>CONFIRMATION<br>LOCATION OF<br>OBTAINED FRO<br>BEFORE PROC | JNDERGROUND STRUCTURES AS<br>SED ON THE BEST INFORMATION<br>UT NO GUARANTEE IS GIVEN<br>TING UTILITIES ARE SHOWN OR<br>VEN LOCATIONS ARE EXACT.<br>OF EXISTENCE AND EXACT<br>A OF EXISTENCE AND EXACT<br>ALL SERVICES MUST BE<br>DM THE INDIVIDUAL UTILITIES<br>EEDING WITH CONSTRUCTION. | 1 ISSUED FOR ADDENDUM 2   0 ISSUED FOR TENDER   NO. REVISIONS                                                                                                                                                                  | DRAWN<br>BY<br>HOR. SCALE<br>17/02/03 WJd<br>17/01/09 WJd<br>DATE BY DATE                                                                                                                 | KLC APP<br>BY                                                                                     | CKED<br>ROVED<br>EASED FOR<br>ISTRUCTION<br>EASED FOR |