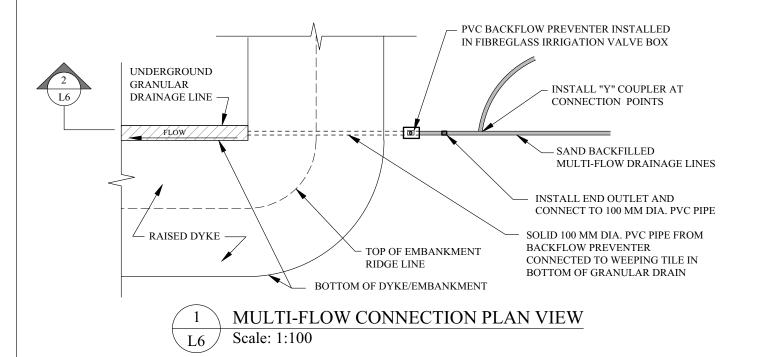

2 SCHEMATIC TRENCH SECTION/CONNECTION

L6 Scale: 1:100

| PROJECT TITLE              | DRAWING TITLE                                                                            | NO. REVISIONS    | BY                 | DATE      |
|----------------------------|------------------------------------------------------------------------------------------|------------------|--------------------|-----------|
| STURGEON ROAD              | MULTI-FLOW CONNECTION                                                                    | DRAWN BY K. Rech | SCALE 1:100        | SHEET NO. |
| ATHLETIC FIELDS            | KEN RECH LANDSCAPE ARCHITECTS INC.                                                       | 1 Feb. 10. 2016  | DATE Jan. 11, 2016 | 16        |
| ORIGINAL SHEET: 8.5" x 11" | 1480 Wellington Crescent Winnipeg Manitoba<br>kenrech@mts.net R3N 0B3 Tel: (204) 489-661 | FILE NO.         | REVISION 0         |           |