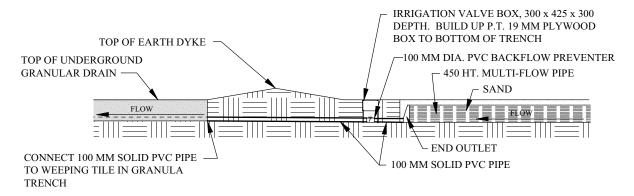

2 SCHEMATIC TRENCH SECTION/CONNECTION

L6 Scale: 1:100

| PROJECT TITLE              | DRAWING TITLE                                                                            | NO. REVISIONS    | BY                 | DATE      |
|----------------------------|------------------------------------------------------------------------------------------|------------------|--------------------|-----------|
| STURGEON ROAD              | MULTI-FLOW CONNECTION                                                                    | DRAWN BY K. Rech | SCALE 1:100        | SHEET NO. |
| ATHLETIC FIELDS            | KEN RECH LANDSCAPE ARCHITECTS INC.                                                       | 1 Feb. 10. 2016  | DATE Jan. 11, 2016 | 16        |
| ORIGINAL SHEET: 8.5" x 11" | 1480 Wellington Crescent Winnipeg Manitoba<br>kenrech@mts.net R3N 0B3 Tel: (204) 489-661 | FILE NO.         | REVISION 0         |           |