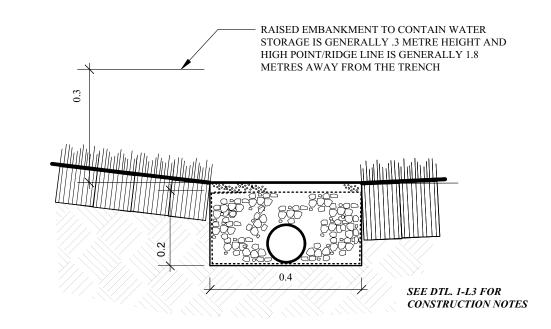

L3 Scale: NTS: 1 horizontally 4 vertically

6 TYPICAL WATER RETAINMENT DYKE SECTION
L3 Scale: 1:30

8 CONSTRUCTION SECTION BY UNDERGROUND GAS LINE CONFLICTS

1 UNDERGROUND CHANNEL SECTION @ DEEPER POINT L3 Scale: 1:10