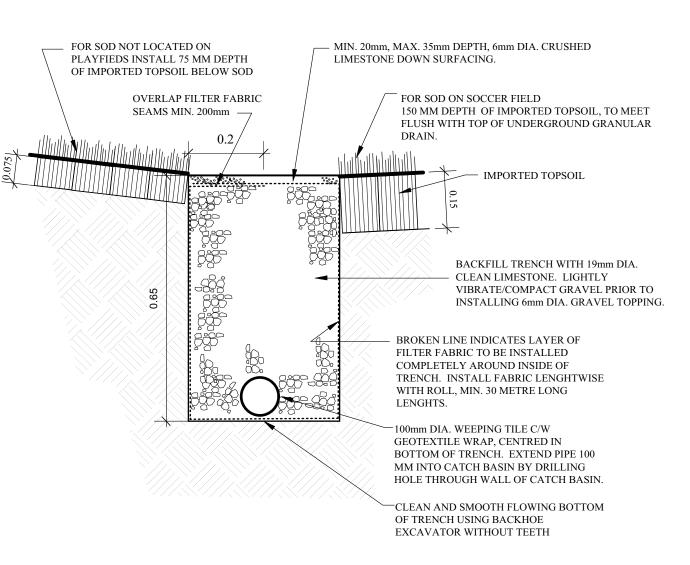

2 UNDERGROUND DRAINAGE SECTION @ SHALLOWER POINT

MAX. 6:1 SIDE SLOPES ON THE EMBANKMENT FIELD 2 WEST GRANULAR DRAIN SECTION

| PROJECT TITLE                    | NO.  | REVISIONS                                       | BY     | DATE |
|----------------------------------|------|-------------------------------------------------|--------|------|
| STURGEON ROAD<br>ATHLETIC FIELDS |      |                                                 |        |      |
| DRAWING TITLE  GRADING DETAILS   | 1480 | RECH LANDSCA Wellington Crescent ech@mts.net R3 | Winnip |      |