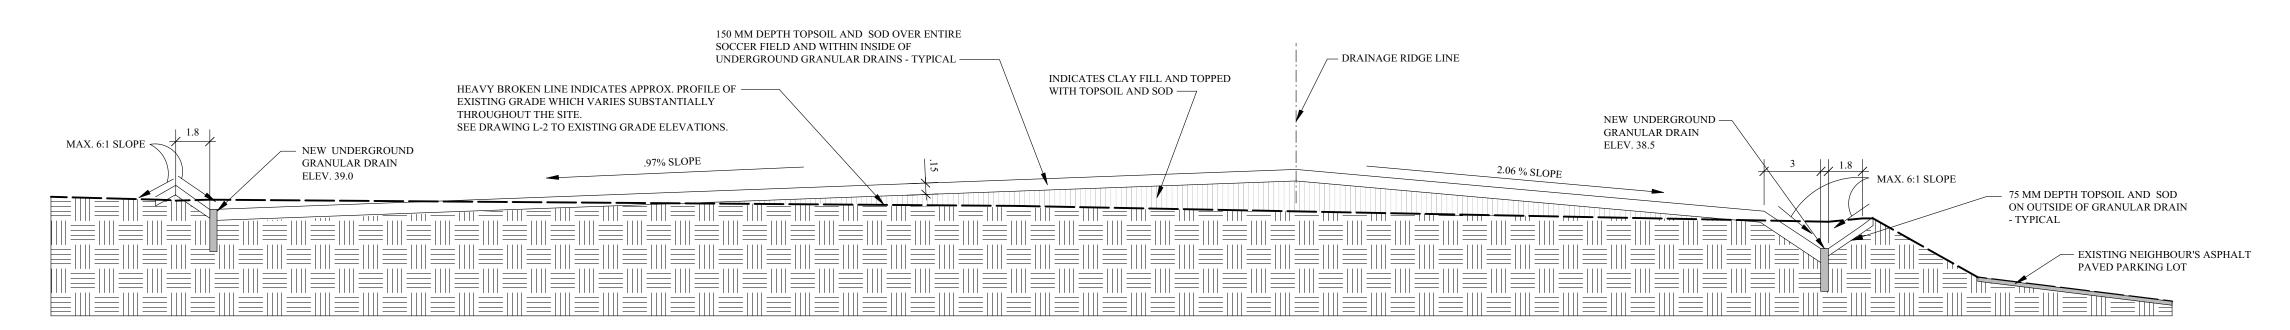

SCHEMATIC NORTH/SOUTH SOCCER FIELD CROSS SECTION L3 Scale: NTS: 1 horizontally 4 vertically

4 SCHEMATIC SOUTH END OF SOCCER FIELD CROSS SECTION L3 Scale: NTS: 1 horizontally 4 vertically

5 SCHEMATIC NORTH END OF SOCCER FIELD CROSS SECTION

L3 Scale: NTS: 1 horizontally 4 vertically

6 TYPICAL WATER RETAINMENT DYKE SECTION
L3 Scale: 1:30

8 CONSTRUCTION SECTION BY UNDERGROUND GAS LINE CONFLICTS

1 UNDERGROUND CHANNEL SECTION @ DEEPER POINT L3 Scale: 1:10