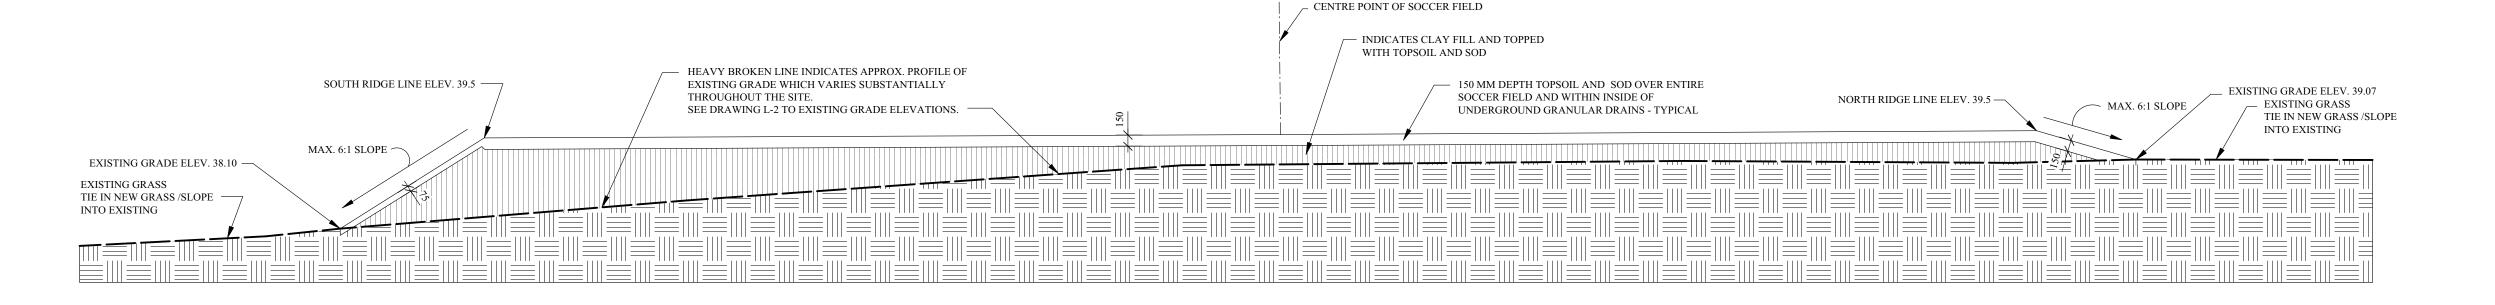

SCHEMATIC NORTH/SOUTH SOCCER FIELD CROSS SECTION L3 Scale: NTS: 1 horizontally 4 vertically

4 SCHEMATIC SOUTH END OF SOCCER FIELD CROSS SECTION L3 Scale: NTS: 1 horizontally 4 vertically

5 SCHEMATIC NORTH END OF SOCCER FIELD CROSS SECTION

L3 Scale: NTS: 1 horizontally 4 vertically

6 TYPICAL WATER RETAINMENT DYKE SECTION
L3 Scale: 1:30

8 CONSTRUCTION SECTION BY UNDERGROUND GAS LINE CONFLICTS

1 UNDERGROUND CHANNEL SECTION @ DEEPER POINT L3 Scale: 1:10