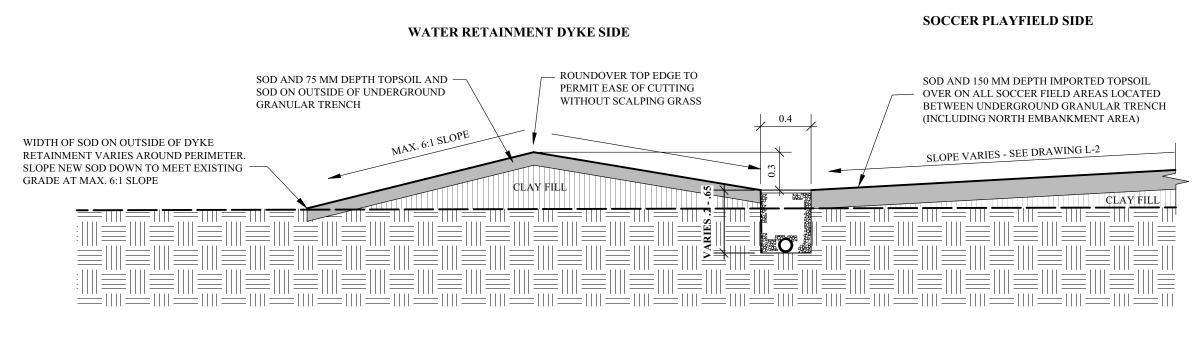

L3 Scale: NTS: 1 horizontally 4 vertically

6 TYPICAL WATER RETAINMENT DYKE SECTION
L3 Scale: 1:30

8 CONSTRUCTION SECTION BY UNDERGROUND GAS LINE CONFLICTS

1 UNDERGROUND CHANNEL SECTION @ DEEPER POINT L3 Scale: 1:10