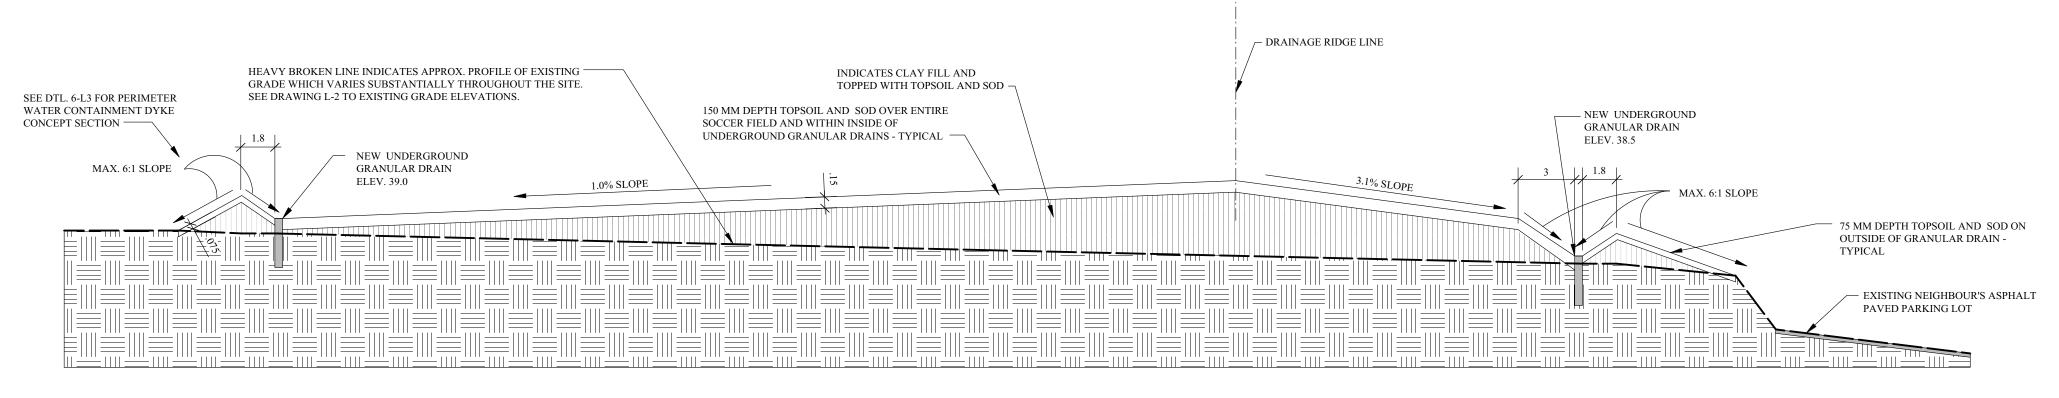

SCHEMATIC NORTH/SOUTH SOCCER FIELD CROSS SECTION L3 Scale: NTS: 1 horizontally 4 vertically

4 SCHEMATIC SOUTH END OF SOCCER FIELD CROSS SECTION L3 Scale: NTS: 1 horizontally 4 vertically

5 SCHEMATIC NORTH END OF SOCCER FIELD CROSS SECTION

L3 Scale: NTS: 1 horizontally 4 vertically

6 TYPICAL WATER RETAINMENT DYKE SECTION
L3 Scale: 1:30

8 CONSTRUCTION SECTION BY UNDERGROUND GAS LINE CONFLICTS

1 UNDERGROUND CHANNEL SECTION @ DEEPER POINT L3 Scale: 1:10