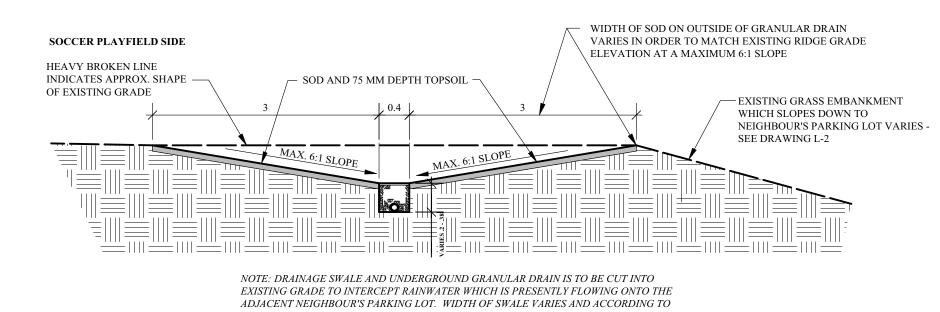

SCHEMATIC NORTH/SOUTH SOCCER FIELD CROSS SECTION L3 Scale: NTS: 1 horizontally 4 vertically

4 SCHEMATIC SOUTH END OF SOCCER FIELD CROSS SECTION L3 Scale: NTS: 1 horizontally 4 vertically

5 SCHEMATIC NORTH END OF SOCCER FIELD CROSS SECTION

L3 Scale: NTS: 1 horizontally 4 vertically

6 TYPICAL WATER RETAINMENT DYKE SECTION
L3 Scale: 1:30

8 CONSTRUCTION SECTION BY UNDERGROUND GAS LINE CONFLICTS

1 UNDERGROUND CHANNEL SECTION @ DEEPER POINT L3 Scale: 1:10