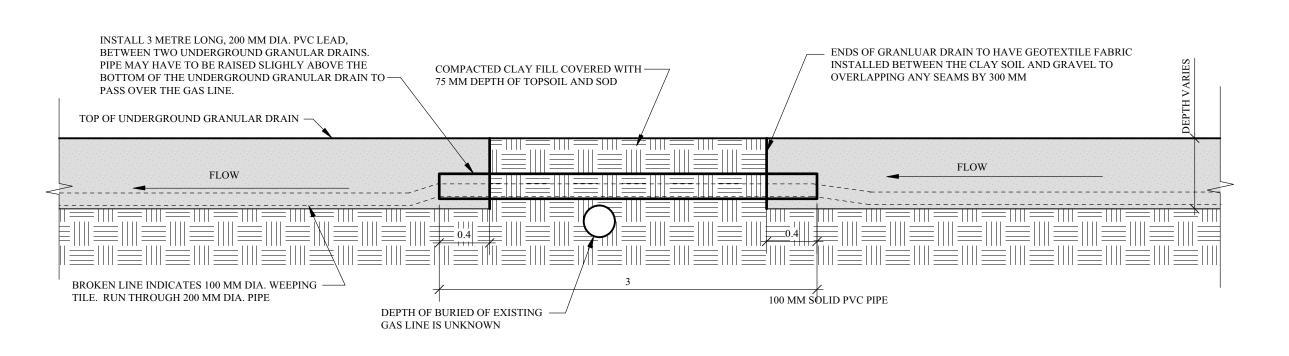

2 UNDERGROUND DRAINAGE SECTION @ SHALLOWER POINT

MAX. 6:1 SIDE SLOPES ON THE EMBANKMENT FIELD 2 WEST GRANULAR DRAIN SECTION

| PROJECT TITLE                    | NO.  | REVISIONS                                       | BY     | DATE |
|----------------------------------|------|-------------------------------------------------|--------|------|
| STURGEON ROAD<br>ATHLETIC FIELDS |      |                                                 |        |      |
| DRAWING TITLE  GRADING DETAILS   | 1480 | RECH LANDSCA Wellington Crescent ech@mts.net R3 | Winnip |      |