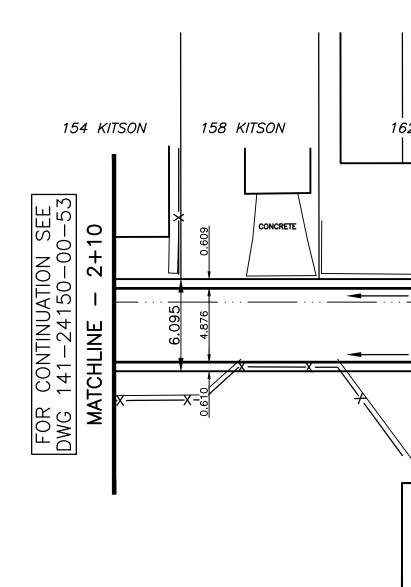

|                       |        |       |                |          |       | 2+6    | 2 50     |        | 227.7     | 60-         |          |       |            |           |    |                |       |            |       |         |       |      |               |                                     |              |        |              |                 |                    |                             | -         |
|-----------------------|--------|-------|----------------|----------|-------|--------|----------|--------|-----------|-------------|----------|-------|------------|-----------|----|----------------|-------|------------|-------|---------|-------|------|---------------|-------------------------------------|--------------|--------|--------------|-----------------|--------------------|-----------------------------|-----------|
|                       |        |       |                |          |       |        |          |        | 227.7<br> | ļ`          |          |       |            |           |    |                |       |            | 517   | A. Z+   | 95.00 |      | 227.9         |                                     | $\mathbb{N}$ |        |              | $- \int$        | -STA.              | 3+0                         | 1.4       |
|                       |        |       |                |          |       |        |          |        |           | $\setminus$ |          |       |            |           |    |                |       | A A<br>710 |       |         |       | •    |               |                                     |              |        |              |                 |                    |                             |           |
|                       |        |       |                |          |       |        |          | Δ      |           | ×           |          |       | _          |           |    |                |       | ).712      |       |         |       |      |               |                                     |              |        |              |                 | 1                  | .02                         | 7-        |
| 0.55%                 |        | Δ     | -A             |          |       |        | 0.7      | 1%     |           |             |          |       |            | -         |    |                |       | 0.71       | /。    |         |       |      |               |                                     |              |        |              |                 |                    |                             |           |
| + +                   | -      |       |                |          |       |        |          |        |           |             |          |       |            | F         |    | <br>DSED       | GUT   | TER -      | - NOF | <br>RTH |       | EX.  | CENTE         | RLINE                               |              |        |              | MA <sup>-</sup> | TCH E              | EXISTI<br><sub> </sub> GRAD | NG<br>)ES |
|                       |        |       |                |          |       |        |          |        | 227.      | 525         |          |       | $\uparrow$ |           |    |                | +     | <br>R – :  |       |         |       |      |               |                                     |              |        |              |                 |                    |                             |           |
|                       |        |       |                |          |       | IA. Z- | +40.0    |        |           | .525        |          |       |            |           |    |                | -     | -          |       | '<br>   |       |      |               |                                     |              |        |              |                 |                    |                             |           |
|                       |        |       |                |          |       |        |          |        |           |             |          |       |            |           |    |                |       |            |       |         |       |      |               |                                     |              |        |              |                 | <br>               |                             | -         |
|                       |        |       |                |          |       |        |          |        |           |             |          |       |            |           |    |                |       |            |       |         |       |      |               |                                     |              |        |              |                 |                    |                             |           |
|                       |        |       |                |          |       |        |          |        |           |             |          |       |            |           |    |                |       |            |       |         |       |      |               |                                     |              |        |              |                 |                    |                             |           |
|                       |        |       |                |          |       |        |          |        |           |             |          |       |            |           |    |                |       |            |       |         |       |      |               |                                     |              |        |              |                 |                    |                             |           |
|                       |        |       |                |          |       |        |          |        |           |             |          |       |            |           |    |                |       |            |       |         |       |      |               |                                     |              |        |              | NORTH,          |                    |                             |           |
|                       |        |       |                |          |       |        |          |        |           |             |          |       |            |           |    |                |       |            |       |         |       |      |               |                                     |              |        |              | NOF             |                    |                             |           |
|                       |        |       |                |          |       |        |          |        |           |             |          |       |            |           |    |                |       |            |       |         |       |      |               |                                     |              |        |              | -               |                    |                             |           |
|                       |        |       |                |          |       |        |          |        |           |             |          |       |            |           |    |                |       |            |       |         |       |      |               |                                     |              |        |              | 2               |                    |                             | -         |
|                       |        |       |                |          |       |        |          |        |           |             |          |       |            |           |    |                |       |            |       |         |       |      |               |                                     |              |        |              | GUTTER          |                    |                             |           |
|                       |        |       |                |          |       |        |          |        |           |             |          |       |            |           |    |                |       |            |       |         |       |      |               |                                     |              |        |              |                 |                    |                             |           |
|                       |        |       |                |          |       |        |          |        |           | AISE        |          |       |            |           |    |                |       |            |       |         |       |      |               |                                     |              |        |              | SED             |                    |                             |           |
|                       |        |       | -              | Ľ        |       |        |          |        |           |             | H        |       |            |           |    |                |       |            |       |         |       |      |               |                                     |              |        |              | RAIS            | Z                  |                             |           |
|                       |        |       |                | T        |       |        |          |        |           | ART         | - NORTH  |       |            |           |    |                |       |            |       |         |       |      |               |                                     |              |        |              | 46 END RAISED   | STIC               |                             |           |
|                       |        |       |                | PKAUE    |       |        |          |        |           |             |          |       |            |           |    |                |       |            |       |         |       |      |               |                                     |              |        |              | <u>–</u><br>Ш   | NAX<br>V           |                             |           |
|                       |        |       | - C            | 5        |       |        |          |        |           | 50          | Ř        |       |            |           |    |                |       |            |       |         |       |      |               |                                     |              |        |              |                 |                    |                             | -         |
|                       |        |       | -              | <b>↓</b> |       |        |          | P      |           | -2-         | GUTTER . |       |            |           |    |                |       | 5<br>- 75  |       |         |       |      |               |                                     |              |        | Q            | 3+01.           | ART<br>            |                             | -         |
|                       |        |       | C              | +<br>N   |       |        | C        | +<br>\ |           | 5           | പ        |       |            |           |    |                |       | 5<br>      |       |         |       |      |               |                                     |              |        | r)           | ) M             | ST                 |                             |           |
|                       |        |       |                |          |       |        |          |        |           |             |          | ALC   |            |           |    |                |       |            |       |         |       |      |               |                                     |              |        |              |                 |                    |                             |           |
|                       |        |       |                |          |       |        |          |        |           |             |          | RIGH  |            |           |    |                |       |            |       |         |       |      |               |                                     |              |        |              |                 |                    |                             |           |
|                       |        |       |                |          | K     | ITS    | 50N      | 1 3    | STR       | EE          | Τ,       | /     | 1AH        | <b>NB</b> | JR | Y :            | STF   | REE        | T     |         |       |      |               |                                     |              |        |              |                 |                    |                             |           |
|                       |        | I     | I              |          |       | I      |          |        |           |             | -        |       |            |           | I  |                |       |            |       |         |       |      | I             |                                     |              |        |              |                 | I                  |                             |           |
|                       |        |       |                |          |       |        |          |        |           |             |          |       |            |           |    |                |       |            |       |         |       |      |               |                                     |              |        |              |                 |                    |                             |           |
|                       |        |       |                |          |       |        |          |        |           |             |          |       |            |           |    |                |       |            |       |         |       |      |               |                                     |              |        |              |                 |                    |                             |           |
| 2 <i>גודso</i> ו<br>ו | N      |       | 1              | 64 K     | ITSON | v      | 166 H    | KITSOI | N         | 168         | KITSO    | v     | 170        | KITSO     | N  | 17             | 72 KI | TSON       |       | 17      | 76 KI | TSON |               | 1                                   | 78 K         | ITSON  |              |                 |                    |                             |           |
|                       |        |       |                |          |       |        |          |        |           |             |          | Іг    |            |           |    |                | Г     |            | -     |         |       |      |               |                                     |              |        | 1            |                 |                    |                             |           |
|                       |        |       |                |          |       |        |          |        |           |             |          |       |            |           |    |                |       |            |       |         |       |      |               |                                     |              |        |              | ¥               |                    | ł                           | <u>ب</u>  |
| CONCRETE              |        |       |                |          |       |        |          |        |           |             |          |       |            |           |    |                |       |            |       |         |       |      | Ĩ             |                                     |              |        |              |                 |                    |                             | ÷<br>S    |
|                       | AUTION | I GAS |                |          |       |        |          | CONCI  | REIE      |             |          |       |            |           |    |                |       | CONCRET    | TE /  |         |       |      |               |                                     |              |        | PAVERS       |                 |                    | R                           | Ì         |
|                       | · · 50 | GAS _ | •н.р.<br>(227. | 525)     |       | _      | <b>-</b> |        |           | (227        | .649)    | (227. | 760)       | · ·       |    | · · · <u> </u> |       |            |       | · · · _ |       |      | 50 GA         | <u>н Б<b>соис</b>і</u><br>S · · · · | ( <u>227</u> | .990). | (22          | 7.96            | के=                |                             | -         |
|                       |        |       |                |          |       |        |          |        |           |             |          |       |            |           |    |                |       |            |       |         |       |      |               |                                     |              |        |              |                 |                    |                             | I GA      |
|                       |        | (     | (227.          | 525)     |       | -      | 4        |        |           | (227        | .649)    |       |            |           |    |                |       | -          |       |         |       |      |               |                                     |              |        | (22          | 7.96            | 0 - 0              |                             |           |
|                       |        |       |                |          |       |        |          |        |           |             |          |       |            |           |    |                |       |            |       |         |       |      | ASF           | PHALT                               |              |        |              |                 | CAS .              | R=5.00                      | 8         |
|                       |        |       |                |          |       |        |          |        |           |             |          |       |            |           |    |                |       |            |       |         |       |      |               |                                     |              |        |              |                 | - 20               |                             |           |
|                       |        |       |                |          |       |        |          |        |           |             |          |       |            |           |    |                |       |            |       |         |       |      |               |                                     |              |        |              |                 | .<br> .<br> .      |                             | ``        |
|                       |        |       |                |          |       |        |          |        |           |             |          |       |            |           |    |                |       |            |       |         |       |      | $\overline{}$ |                                     |              |        |              |                 |                    | RIM                         |           |
|                       |        |       |                |          |       |        |          |        |           |             |          |       |            |           |    |                |       |            |       |         |       |      |               | ١                                   |              |        |              |                 | .<br> .<br>        |                             | s ź       |
|                       |        |       |                |          |       |        |          |        |           |             |          |       |            |           |    |                |       |            |       |         |       |      |               |                                     |              |        | RIM<br>INV S | 22<br>5 223     | 7.04 乀<br>3.70<br> | $\downarrow$                |           |
|                       |        |       |                |          |       |        |          |        |           |             |          |       |            |           |    |                |       |            |       |         |       |      |               |                                     |              |        |              |                 |                    | 1                           |           |