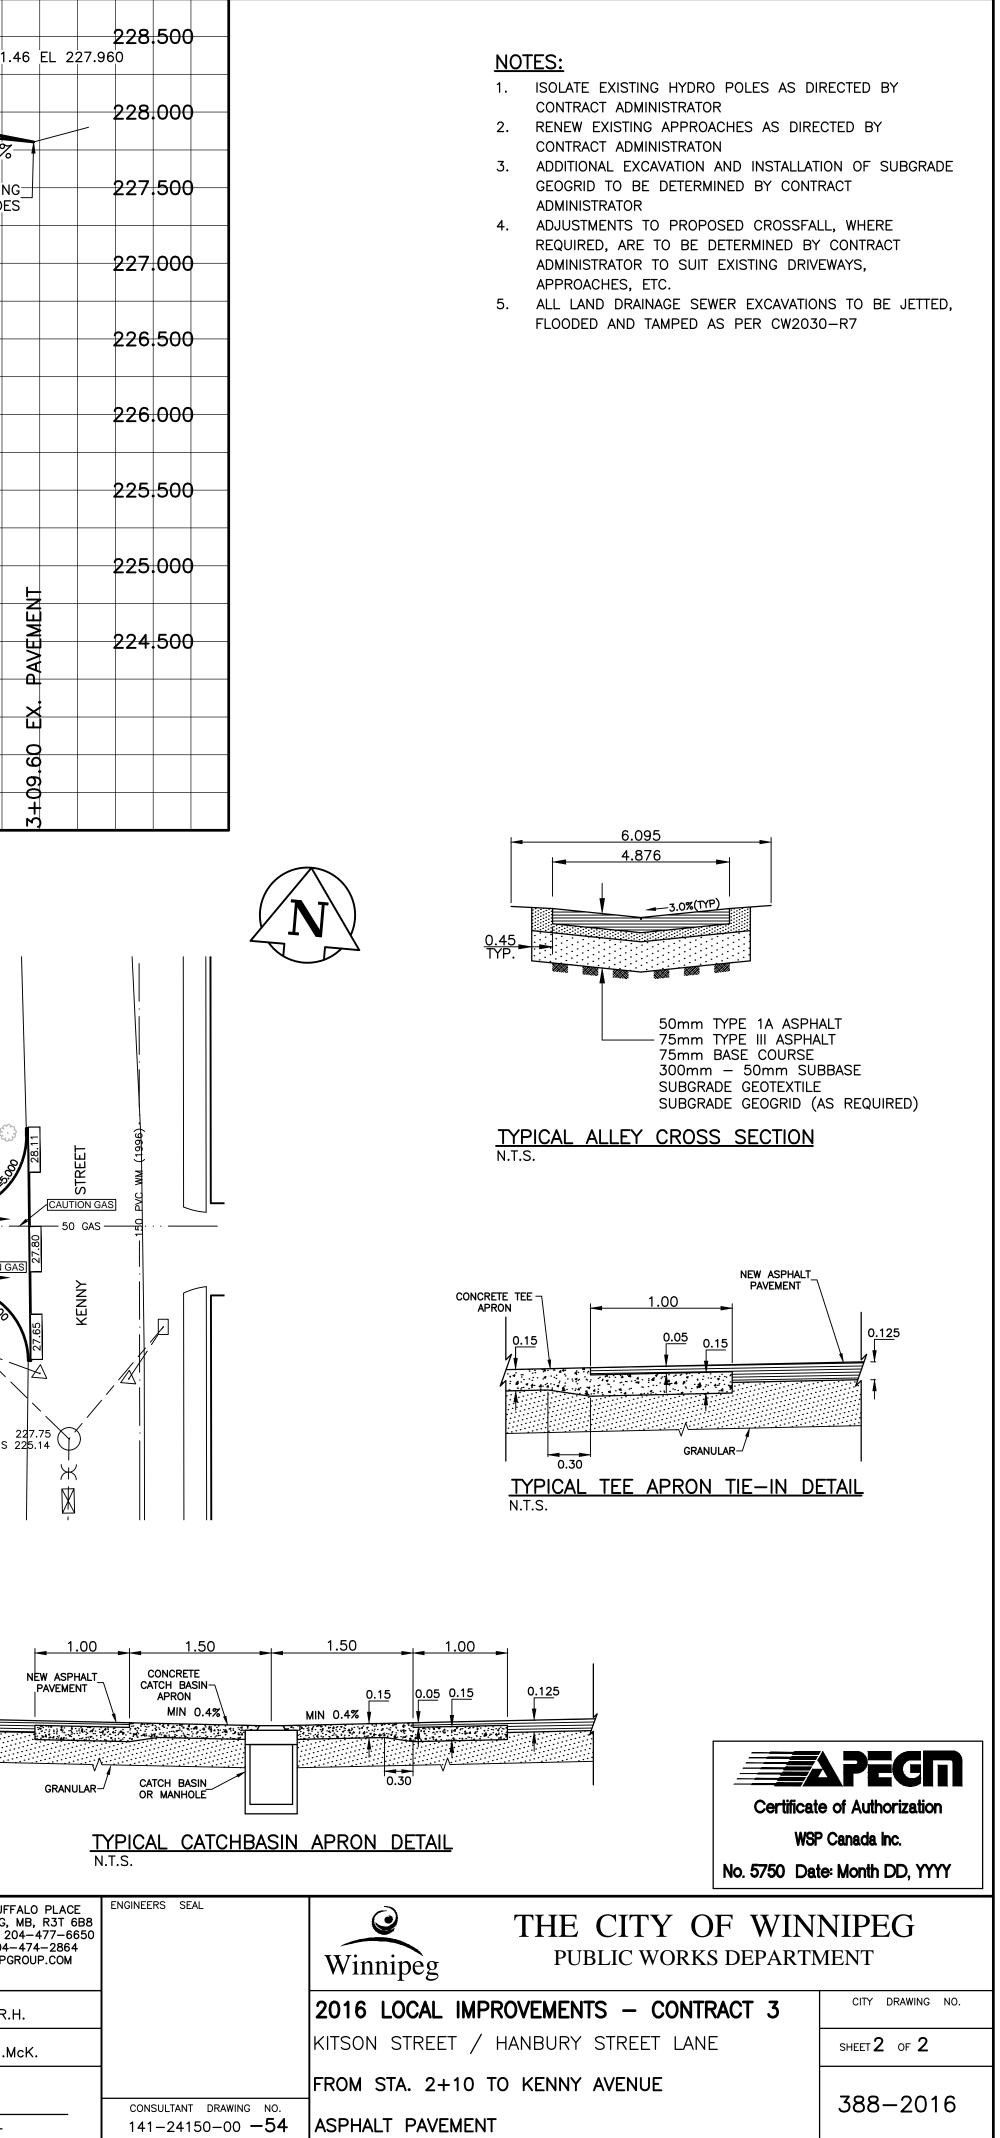

| 228  | 500  | )        |                |  |  |             |     |            |
|------|------|----------|----------------|--|--|-------------|-----|------------|
|      |      |          |                |  |  |             |     |            |
| 228. | .000 | )        |                |  |  |             |     |            |
| 227  | 500  |          |                |  |  | A           |     | - <u>A</u> |
| 227  | 000  |          |                |  |  |             |     |            |
|      |      |          |                |  |  |             |     |            |
| 226  | 500  | <b>)</b> |                |  |  |             |     |            |
| 226. | .000 | )        |                |  |  |             |     |            |
|      |      |          |                |  |  |             |     |            |
| 225. | 500  | <b>)</b> |                |  |  |             |     |            |
| 225  | 000  | )        |                |  |  |             |     |            |
| 224. | 500  |          |                |  |  |             |     |            |
|      |      |          | П<br>И         |  |  |             |     |            |
|      |      |          | 2+10 MATCHLINE |  |  |             |     |            |
|      |      |          | 10<br>M        |  |  | u<br>c      |     |            |
|      |      |          | 2+             |  |  | ע<br>-<br>כ | + 7 |            |