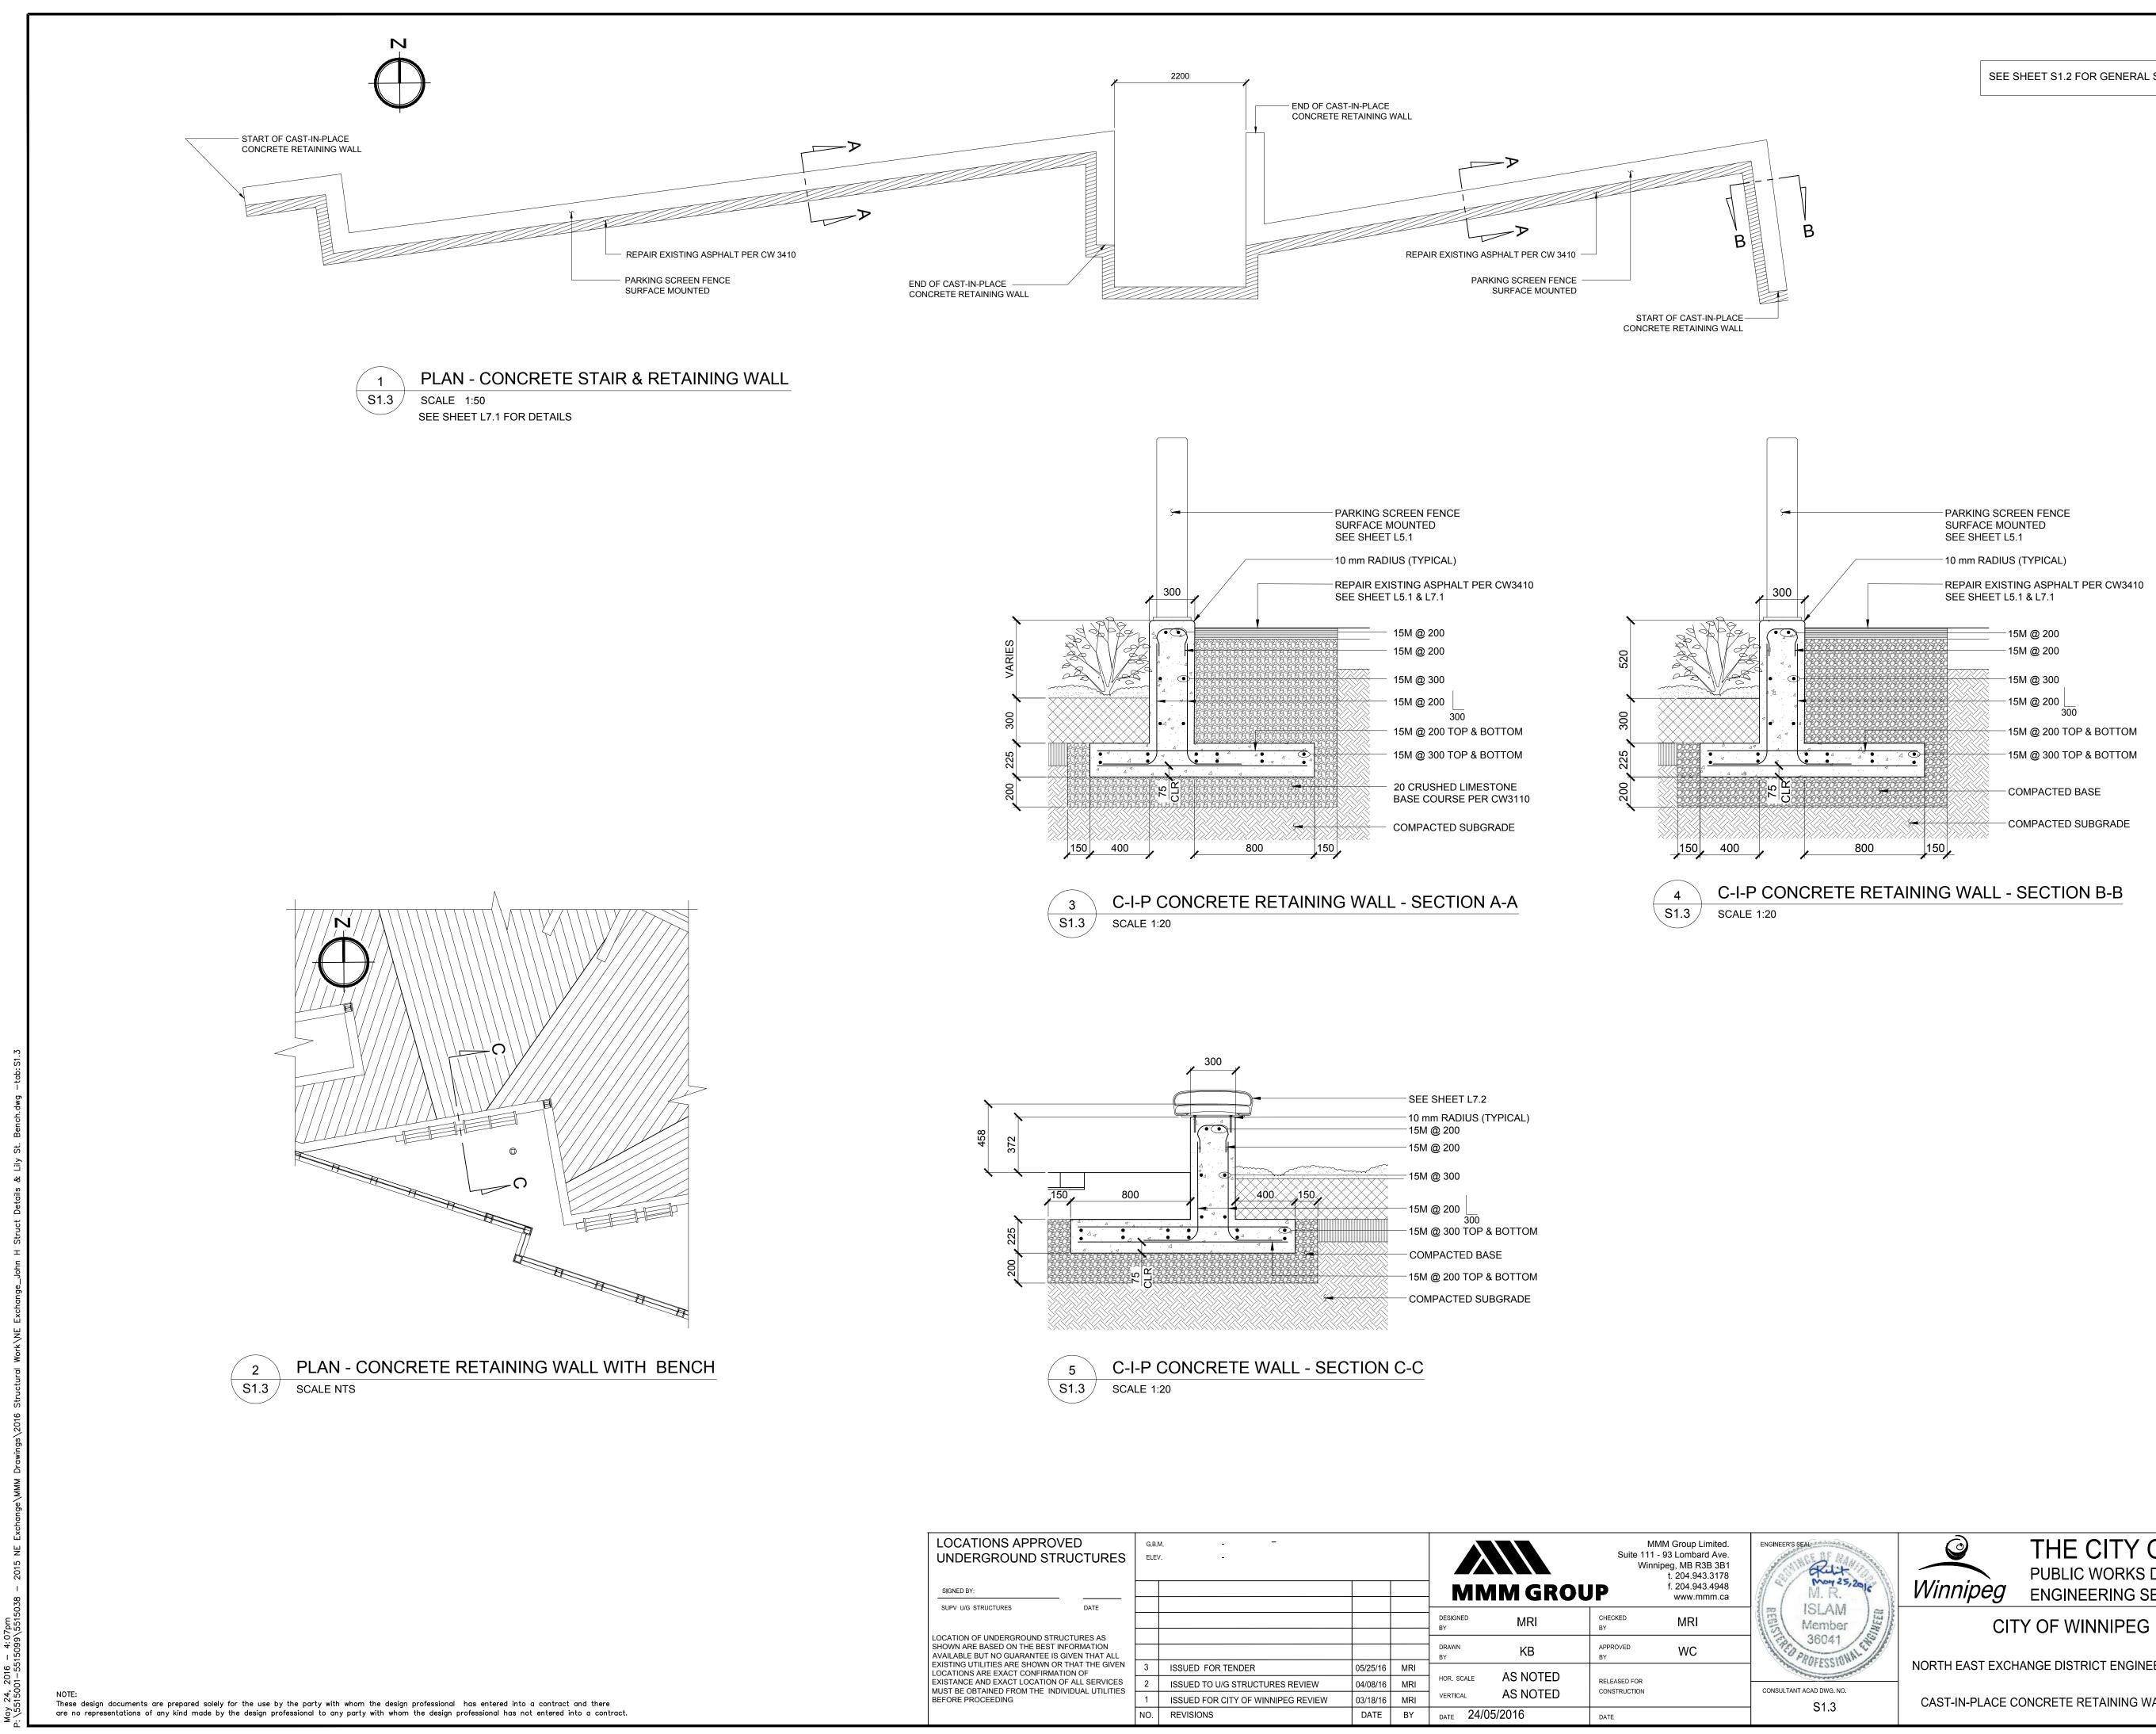

| LOCATIONS APPROVED<br>UNDERGROUND STRUCTURES                                                                                                                                                                 | G.B.M<br>ELEV |                                    |          |     |                 | MMM Group Lim<br>Suite 111 - 93 Lombard<br>Winnipeg, MB R3B<br>t. 204.943.3 |                           |     |
|--------------------------------------------------------------------------------------------------------------------------------------------------------------------------------------------------------------|---------------|------------------------------------|----------|-----|-----------------|-----------------------------------------------------------------------------|---------------