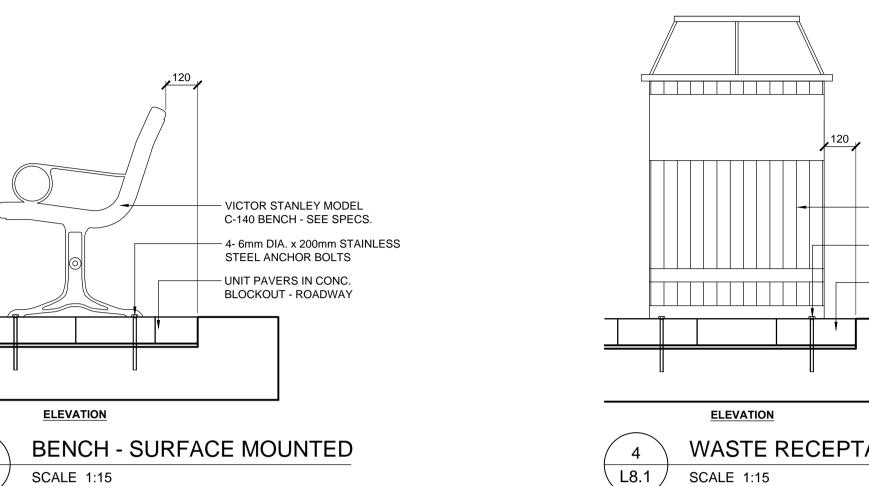

| LOCATIONS APPROVED UNDERGROUND STRUCTURES                                                                                                                                                                                                                                                                                   | G.B.M. ELEV. |                                    |          |                | CHTFC PLANNING & DESIGN |                                                                                         |                           |               | ENGINEER'S SEAL          |
|------------------------------------------------------------------------------------------------------------------------------------------------------------------------------------------------------------