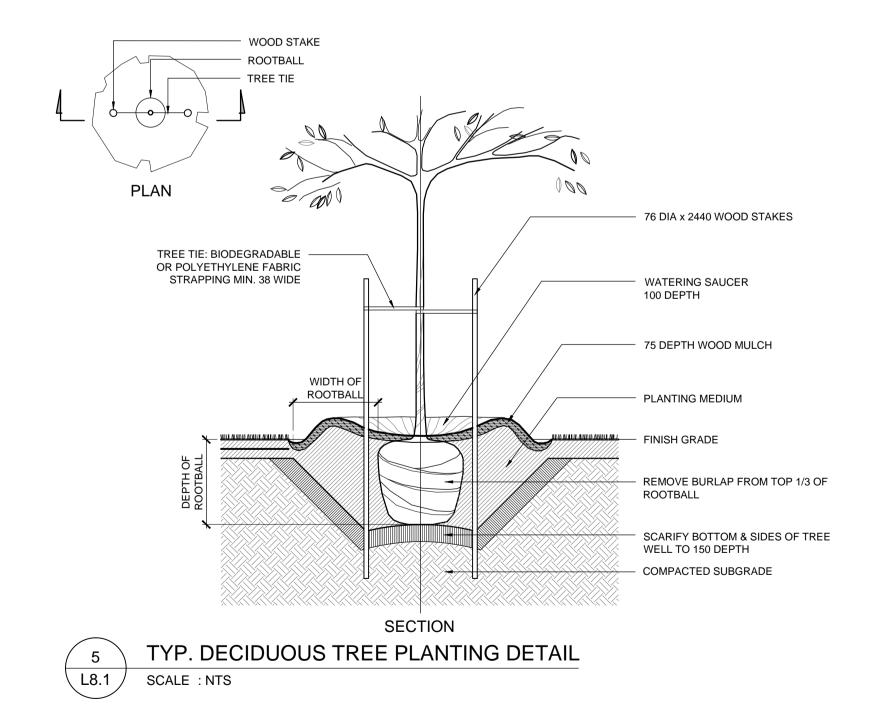

| LOCATIONS APPROVED UNDERGROUND STRUCTURES                                                                                                                                                                                                                                                                                   | G.B.M. ELEV. |                                    |          |                | CHTFC PLANNING & DESIGN |                                                                                         |                           |               | ENGINEER'S SEAL          |
|----------------------------------------------------------------------------------------------------------------------------------------------------------------------------------------------------------------