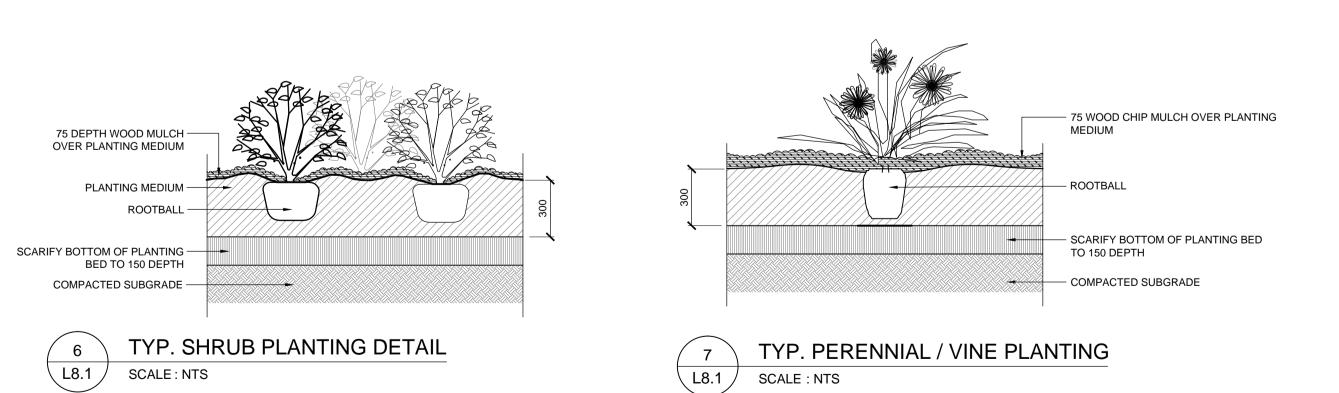

| LOCATIONS APPROVED UNDERGROUND STRUCTURES                                                                                                                                                                                                                                                                                   | G.B.M. ELEV. |                                    |          |                | CHTFC PLANNING & DESIGN |                                                                                         |                           |               | ENGINEER'S SEAL          |
|------------------------------------------------------------------------------------------------------------------------------------------------------------------------------------------------------------------