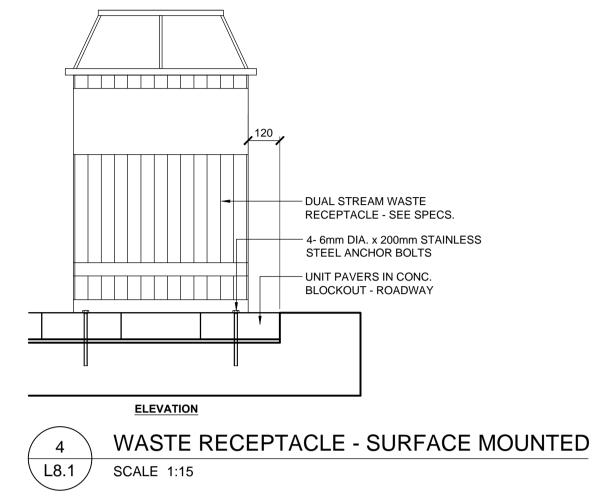

| LOCATIONS APPROVED UNDERGROUND STRUCTURES                                                                                                                                                                                                                                                                                   | G.B.M. ELEV. |                                    |          |                | CHTFC PLANNING & DESIGN |                                                                                         |                           |               | ENGINEER'S SEAL          |
|--------------------------------------------------------------------------------------------------------------------------------------------------------------------------------------------------------------