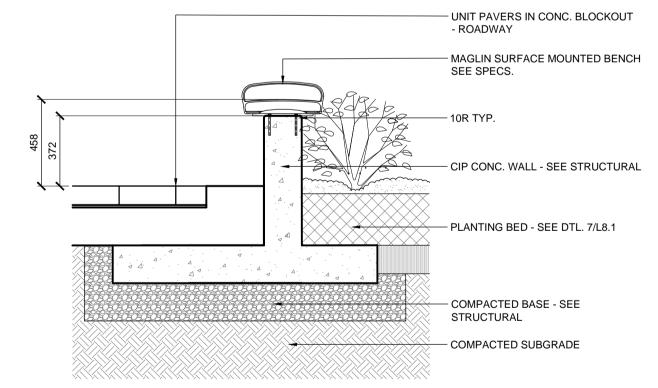

CIP CONC. RETAINING WALL SECTION B-B L7.1 SCALE 1:20

CIP CONC. RETAINING WALL SECTION A-A L7.1 SCALE 1:20

BENCH ON CIP CONC. WALL - JOHN HIRSCH L7.1 SCALE 1:20

| Г   | LOCATIONS APPROVED                                                                                                                                                                                                                                                                                                          | G.B.I | м.                                 |          |    |                                                                                        |                              |                |          | ENGINEER'S |
|-----|-----------------------------------------------------------------------------------------------------------------------------------------------------------------------------------------------------------------------------------------------------------------------------------------------------------------------------|-------|------------------------------------|----------|----|----------------------------------------------------------------------------------------|------------------------------|----------------|----------|------------|
|     | UNDERGROUND STRUCTURES                                                                                                                                                                                                                                                                                                      | ELEV. |                                    |          |    | HTFC PLANNING & DESIGN                                                                 |                              |                |          | Tres.      |
|     | SIGNED BY:                                                                                                                                                                                                                                                                                                                  |       |                                    |          |    | 500-115 Barmatyne Avenue East Winnipeg, MB R38 OR3 PHONE 204 944 9907 WEB http://nb.ca |                              |                |          | 2/         |
|     | SUPV U/G STRUCTURES DATE                                                                                                                                                                                                                                                                                                    |       |                                    |          |    | DESIGNED<br>BY                                                                         | JH                           | CHECKED<br>BY  | GM       | ● GA       |
| 8   | LOCATION OF UNDERGROUND STRUCTURES AS SHOWN ARE BASED ON THE BEST INFORMATION AVAILABLE BUT NO GUARANTEE IS GIVEN THAT ALL EXISTING UTILITIES ARE SHOWN OR THAT THE GIVEN LOCATIONS ARE EXACT CONFIRMATION OF EXISTANCE AND EXACT LOCATION OF ALL SERVICES MUST BE OBTAINED FROM THE INDIVIDUAL UTILITIES BEFORE PROCEEDING |       |                                    |          |    | DRAWN<br>BY                                                                            | JH                           | APPROVED<br>BY | GM       | S N        |
|     |                                                                                                                                                                                                                                                                                                                             | 3     | ISSUED FOR TENDER                  | 05/25/16 | JH | HOR. SCALE AS NOTED VERTICAL AS NOTED                                                  |                              |                | 1        |            |
| E   |                                                                                                                                                                                                                                                                                                                             | 2     | ISSUED FOR UG STRUCTURES REVIEW    | 04/08/16 | JH |                                                                                        | RELEASED FOR<br>CONSTRUCTION |                | CONSULTA |            |
| - 1 |                                                                                                                                                                                                                                                                                                                             | 1     | ISSUED FOR CITY OF WINNIPEG REVIEW | 03/18/16 | JH |                                                                                        |                              |                |          |            |
|     |                                                                                                                                                                                                                                                                                                                             | NO.   | REVISIONS                          | DATE     | BY | DATE                                                                                   | 05/25/16                     | DATE           |          |            |