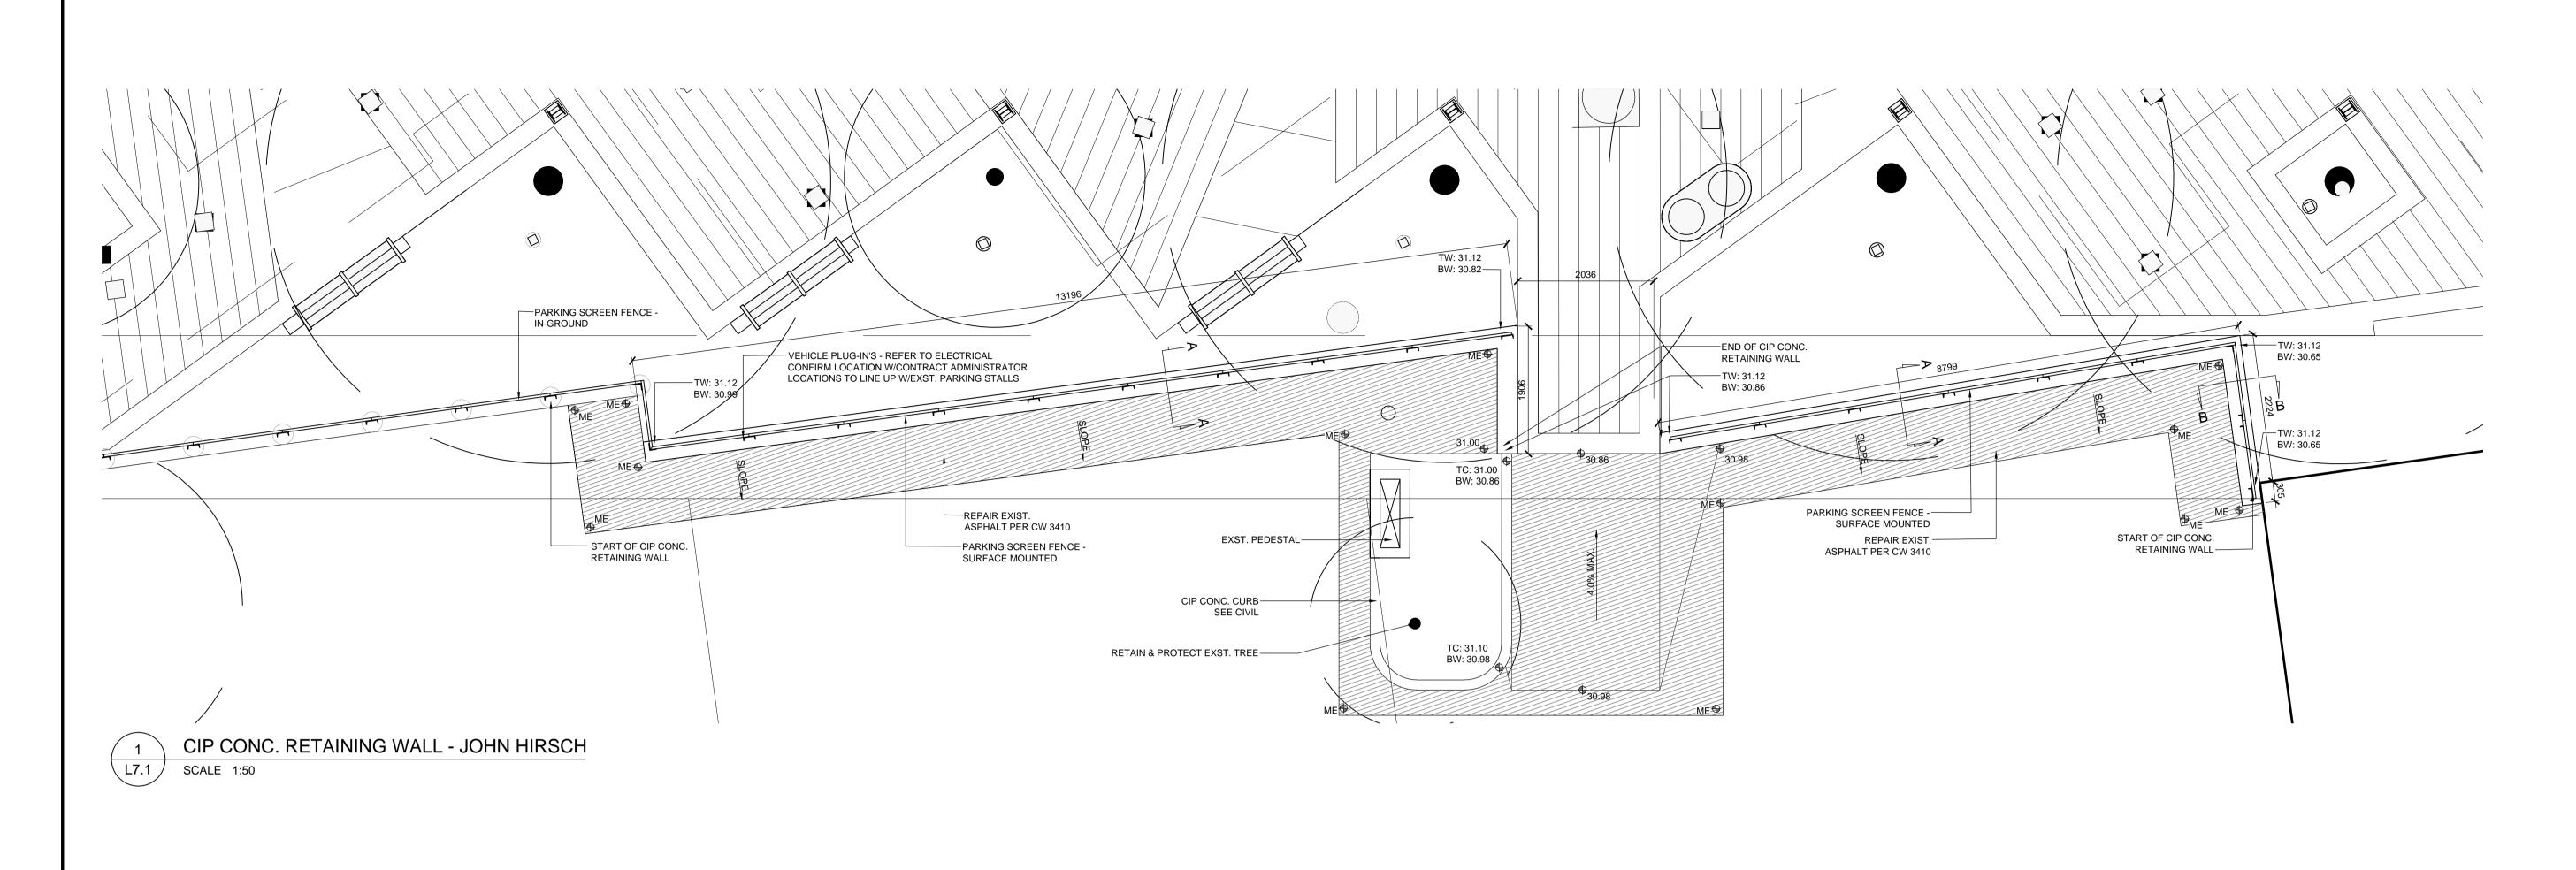

CIP CONC. RETAINING WALL SECTION B-B L7.1 SCALE 1:20

CIP CONC. RETAINING WALL SECTION A-A L7.1 SCALE 1:20

BENCH ON CIP CONC. WALL - JOHN HIRSCH L7.1 SCALE 1:20

| Г   | LOCATIONS APPROVED                                                                                                                                                                                                                                                                                                          | G.B.I | м.                                 |          |    |                                                                                        |                              |                |          | ENGINEER'S |
|-----|-----------------------------------------------------------------------------------------------------------------------------------------------------------------------------------------------------------------------------------------------------------------------------------------------------------------------------|-------|------------------------------------|----------|----|----------------------------------------------------------------------------------------|------------------------------|----------------|----------|------------|
|     | UNDERGROUND STRUCTURES                                                                                                                                                                                                                                                                                                      | ELEV. |                                    |          |    | HTFC PLANNING & DESIGN                                                                 |                              |                |          | Tres.      |
|     | SIGNED BY:                                                                                                                                                                                                                                                                                                                  |       |                                    |          |    | 500-115 Barmatyne Avenue East Winnipeg, MB R38 OR3 PHONE 204 944 9907 WEB http://nb.ca |                              |                |          | 2/         |
|     | SUPV U/G STRUCTURES DATE                                                                                                                                                                                                                                                                                                    |       |                                    |          |    | DESIGNED<br>BY                                                                         | JH                           | CHECKED<br>BY  | GM       | ● GA       |
| 8   | LOCATION OF UNDERGROUND STRUCTURES AS SHOWN ARE BASED ON THE BEST INFORMATION AVAILABLE BUT NO GUARANTEE IS GIVEN THAT ALL EXISTING UTILITIES ARE SHOWN OR THAT THE GIVEN LOCATIONS ARE EXACT CONFIRMATION OF EXISTANCE AND EXACT LOCATION OF ALL SERVICES MUST BE OBTAINED FROM THE INDIVIDUAL UTILITIES BEFORE PROCEEDING |       |                                    |          |    | DRAWN<br>BY                                                                            | JH                           | APPROVED<br>BY | GM       | S N        |
|     |                                                                                                                                                                                                                                                                                                                             | 3     | ISSUED FOR TENDER                  | 05/25/16 | JH | HOR. SCALE AS NOTED VERTICAL AS NOTED                                                  |                              |                | 1        |            |
| E   |                                                                                                                                                                                                                                                                                                                             | 2     | ISSUED FOR UG STRUCTURES REVIEW    | 04/08/16 | JH |                                                                                        | RELEASED FOR<br>CONSTRUCTION |                | CONSULTA |            |
| - 1 |                                                                                                                                                                                                                                                                                                                             | 1     | ISSUED FOR CITY OF WINNIPEG REVIEW | 03/18/16 | JH |                                                                                        |                              |                |          |            |
|     |                                                                                                                                                                                                                                                                                                                             | NO.   | REVISIONS                          | DATE     | BY | DATE                                                                                   | 05/25/16                     | DATE           |          |            |