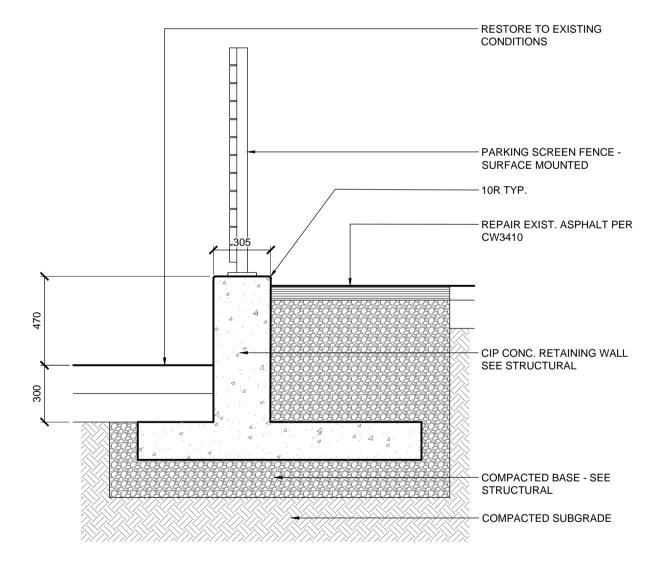

CIP CONC. RETAINING WALL SECTION B-B L7.1 SCALE 1:20

CIP CONC. RETAINING WALL SECTION A-A L7.1 SCALE 1:20

BENCH ON CIP CONC. WALL - JOHN HIRSCH L7.1 SCALE 1:20

| Г   | LOCATIONS APPROVED                                                                                                                                                                                                                                                                                                          | G.B.I | м.                                 |          |    |                                                                                        |                              |                |          | ENGINEER'S |
|-----|-----------------------------------------------------------------------------------------------------------------------------------------------------------------------------------------------------------------------------------------------------------------------------------------------------------------------------|-------|------------------------------------|----------|----|----------------------------------------------------------------------------------------|------------------------------|----------------|----------|------------|
|     | UNDERGROUND STRUCTURES                                                                                                                                                                                                                                                                                                      | ELEV. |                                    |          |    | HTFC PLANNING & DESIGN                                                                 |                              |                |          | Tres.      |
|     | SIGNED BY:                                                                                                                                                                                                                                                                                                                  |       |                                    |          |    | 500-115 Barmatyne Avenue East Winnipeg, MB R38 OR3 PHONE 204 944 9907 WEB http://nb.ca |                              |                |          | 2/         |
|     | SUPV U/G STRUCTURES DATE                                                                                                                                                                                                                                                                                                    |       |                                    |          |    | DESIGNED<br>BY                                                                         | JH                           | CHECKED<br>BY  | GM       | ● GA       |
| 8   | LOCATION OF UNDERGROUND STRUCTURES AS SHOWN ARE BASED ON THE BEST INFORMATION AVAILABLE BUT NO GUARANTEE IS GIVEN THAT ALL EXISTING UTILITIES ARE SHOWN OR THAT THE GIVEN LOCATIONS ARE EXACT CONFIRMATION OF EXISTANCE AND EXACT LOCATION OF ALL SERVICES MUST BE OBTAINED FROM THE INDIVIDUAL UTILITIES BEFORE PROCEEDING |       |                                    |          |    | DRAWN<br>BY                                                                            | JH                           | APPROVED<br>BY | GM       | S N        |
|     |                                                                                                                                                                                                                                                                                                                             | 3     | ISSUED FOR TENDER                  | 05/25/16 | JH | HOR. SCALE AS NOTED VERTICAL AS NOTED                                                  |                              |                | 1        |            |
| E   |                                                                                                                                                                                                                                                                                                                             | 2     | ISSUED FOR UG STRUCTURES REVIEW    | 04/08/16 | JH |                                                                                        | RELEASED FOR<br>CONSTRUCTION |                | CONSULTA |            |
| - 1 |                                                                                                                                                                                                                                                                                                                             | 1     | ISSUED FOR CITY OF WINNIPEG REVIEW | 03/18/16 | JH |                                                                                        |                              |                |          |            |
|     |                                                                                                                                                                                                                                                                                                                             | NO.   | REVISIONS                          | DATE     | BY | DATE                                                                                   | 05/25/16                     | DATE           |          |            |