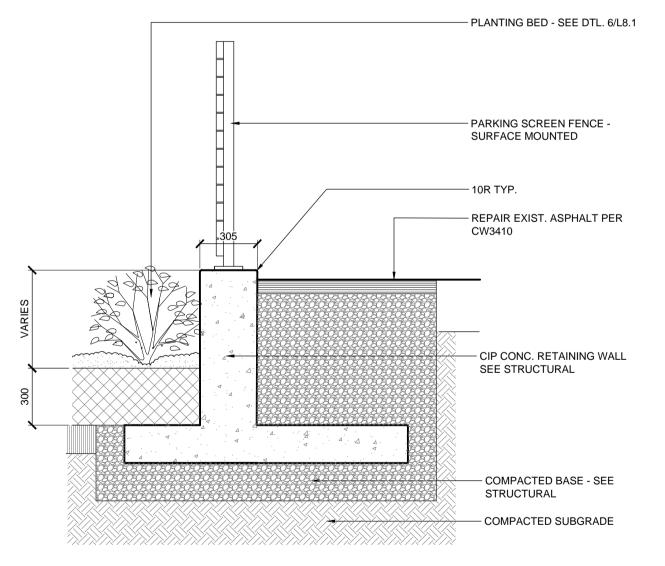

CIP CONC. RETAINING WALL SECTION B-B L7.1 SCALE 1:20

CIP CONC. RETAINING WALL SECTION A-A L7.1 SCALE 1:20

BENCH ON CIP CONC. WALL - JOHN HIRSCH L7.1 SCALE 1:20

| Г   | LOCATIONS APPROVED                                                                                                                                                                                                                                                                                                          | G.B.I | м.                                 |          |    |                                                                                        |                              |                |          | ENGINEER'S |
|-----|-----------------------------------------------------------------------------------------------------------------------------------------------------------------------------------------------------------------------------------------------------------------------------------------------------------------------------|-------|------------------------------------|----------|----|----------------------------------------------------------------------------------------|------------------------------|----------------|----------|------------|
|     | UNDERGROUND STRUCTURES                                                                                                                                                                                                                                                                                                      | ELEV. |                                    |          |    | HTFC PLANNING & DESIGN                                                                 |                              |                |          | Tres.      |
|     | SIGNED BY:                                                                                                                                                                                                                                                                                                                  |       |                                    |          |    | 500-115 Barmatyne Avenue East Winnipeg, MB R38 OR3 PHONE 204 944 9907 WEB http://nb.ca |                              |                |          | 2/         |
|     | SUPV U/G STRUCTURES DATE                                                                                                                                                                                                                                                                                                    |       |                                    |          |    | DESIGNED<br>BY                                                                         | JH                           | CHECKED<br>BY  | GM       | ● GA       |
| 8   | LOCATION OF UNDERGROUND STRUCTURES AS SHOWN ARE BASED ON THE BEST INFORMATION AVAILABLE BUT NO GUARANTEE IS GIVEN THAT ALL EXISTING UTILITIES ARE SHOWN OR THAT THE GIVEN LOCATIONS ARE EXACT CONFIRMATION OF EXISTANCE AND EXACT LOCATION OF ALL SERVICES MUST BE OBTAINED FROM THE INDIVIDUAL UTILITIES BEFORE PROCEEDING |       |                                    |          |    | DRAWN<br>BY                                                                            | JH                           | APPROVED<br>BY | GM       | S N        |
|     |                                                                                                                                                                                                                                                                                                                             | 3     | ISSUED FOR TENDER                  | 05/25/16 | JH | HOR. SCALE AS NOTED VERTICAL AS NOTED                                                  |                              |                | 1        |            |
| E   |                                                                                                                                                                                                                                                                                                                             | 2     | ISSUED FOR UG STRUCTURES REVIEW    | 04/08/16 | JH |                                                                                        | RELEASED FOR<br>CONSTRUCTION |                | CONSULTA |            |
| - 1 |                                                                                                                                                                                                                                                                                                                             | 1     | ISSUED FOR CITY OF WINNIPEG REVIEW | 03/18/16 | JH |                                                                                        |                              |                |          |            |
|     |                                                                                                                                                                                                                                                                                                                             | NO.   | REVISIONS                          | DATE     | BY | DATE                                                                                   | 05/25/16                     | DATE           |          |            |