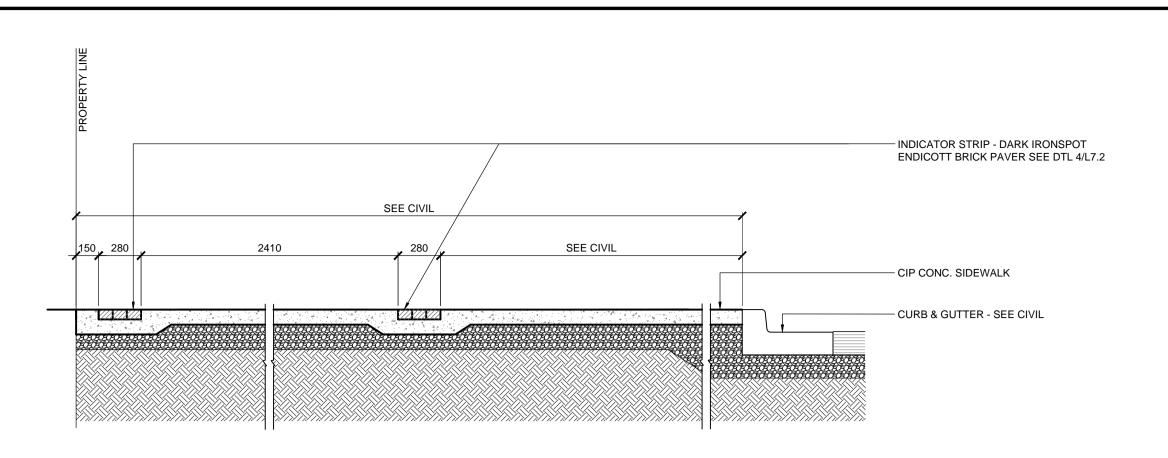

\ L3.8

#### RUPERT SOUTH SIDEWALK SECTION

SCALE : 1:25

L3.8

#### RUPERT SOUTH SIDEWALK SECTION

SCALE : 1:25

## RUPERT SOUTH SIDEWALK SECTION

SCALE: 1:25

\ L3.8 /