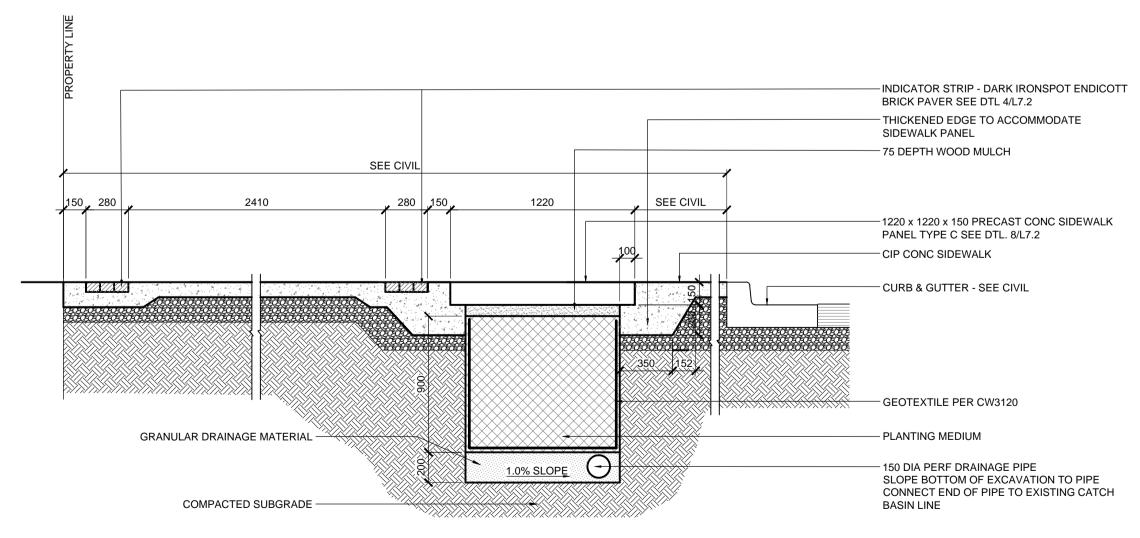

\ L3.8

#### RUPERT SOUTH SIDEWALK SECTION

SCALE : 1:25

L3.8

#### RUPERT SOUTH SIDEWALK SECTION

SCALE : 1:25

## RUPERT SOUTH SIDEWALK SECTION

SCALE: 1:25

\ L3.8 /