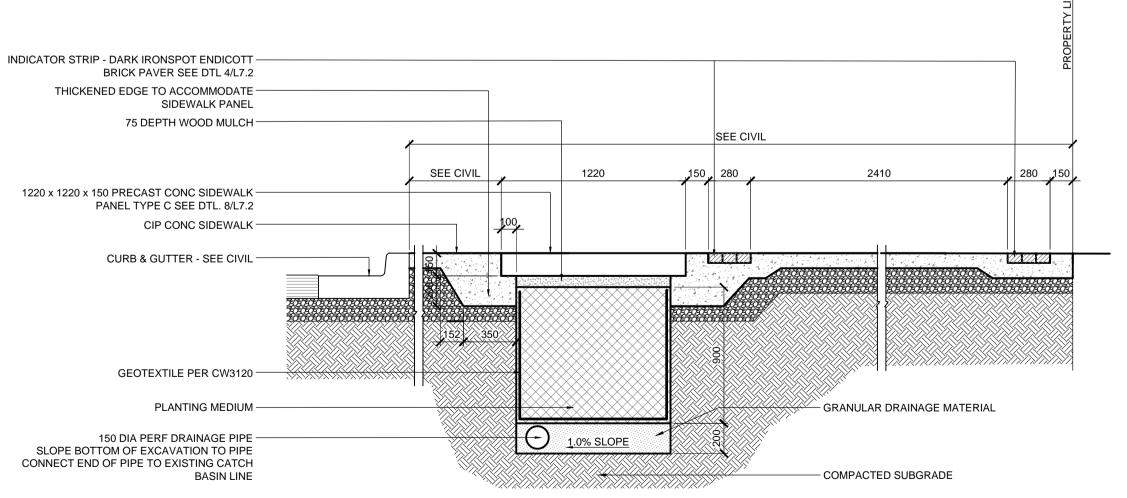

#### RUPERT SOUTH SIDEWALK SECTION

SCALE : 1:25

L3.8

#### RUPERT SOUTH SIDEWALK SECTION

SCALE : 1:25

## RUPERT SOUTH SIDEWALK SECTION

SCALE: 1:25

\ L3.8 /