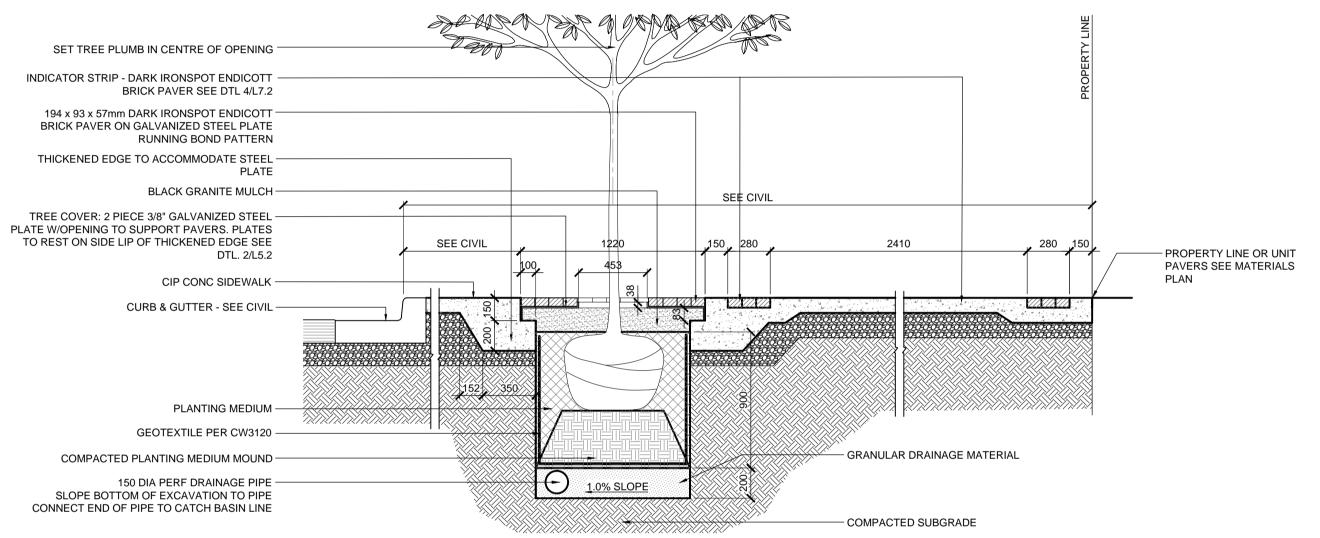

\ L3.8

#### RUPERT SOUTH SIDEWALK SECTION

SCALE : 1:25



L3.8

#### RUPERT SOUTH SIDEWALK SECTION

SCALE : 1:25





## RUPERT SOUTH SIDEWALK SECTION

SCALE: 1:25





\ L3.8 /

### RUPERT NORTH SIDEWALK SECTION

SCALE: 1:25



### RUPERT NORTH SIDEWALK SECTION

L3.8 | SCALE : 1:25

|     | LOCATIONS APPROVED UNDERGROUND STRUCTURES                                                                                                                                                                                                                                                                                   | G.B.M. ELEV. |                                    |          | CHTFC PLANNING & DESIGN |                      |          |                                                  | ENGINEER'S SEAL |                                |  |
|-----|-------------------------------------------------------------------------------------------------------------------------