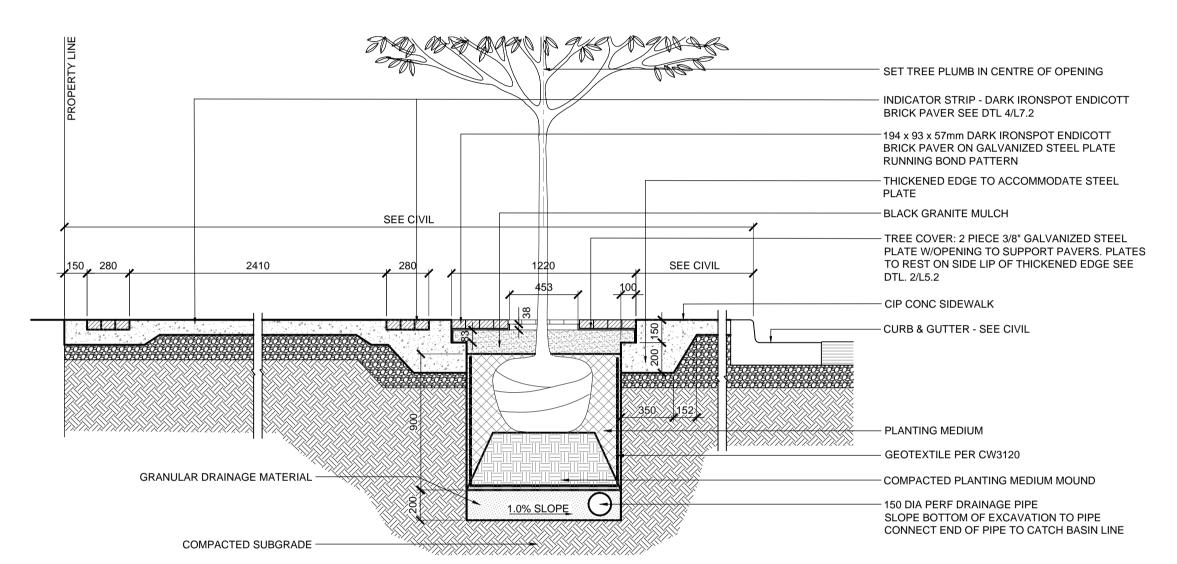

\ L3.8

#### RUPERT SOUTH SIDEWALK SECTION

SCALE : 1:25

L3.8

#### RUPERT SOUTH SIDEWALK SECTION

SCALE : 1:25

## RUPERT SOUTH SIDEWALK SECTION

SCALE: 1:25

\ L3.8 /