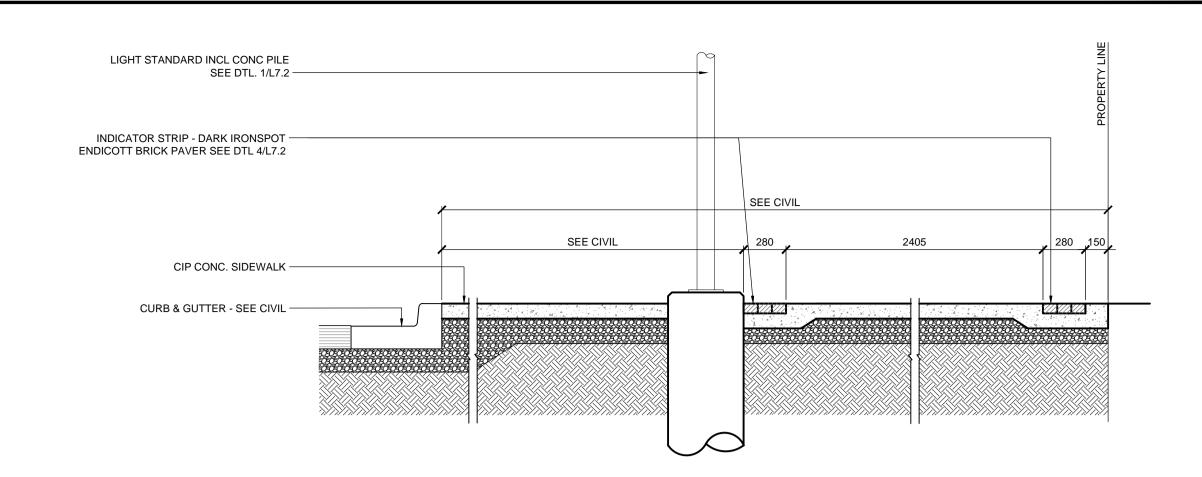

### RUPERT NORTH SIDEWALK SECTION

SCALE: 1:25

### RUPERT NORTH SIDEWALK SECTION

L3.8 | SCALE : 1:25

|     | LOCATIONS APPROVED UNDERGROUND STRUCTURES                                                                                                                                                                                                                                                                                   | G.B.M. ELEV. |                                    |          | CHTFC PLANNING & DESIGN |                      |          |                                                  | ENGINEER'S SEAL |                                |  |
|-----|-----------------------------------------------------------------------------------------------------------------------------------------------------------------------------------------------------------------------------------------------------------------------------------------------------------------------------|--------------|------------------------------------|----------|-------------------------|----------------------|----------|--------------------------------------------------|-----------------|--------------------------------|--|
|     | SIGNED BY:  SUPV U/G STRUCTURES DATE                                                                                                                                                                                                                                                                                        |              |                                    |          |                         |                      |          | e East Winnipag, MB R3B 0R3<br>WEB http://www.ca |                 | S Glen Menning                 |  |
|     | LOCATION OF UNDERGROUND STRUCTURES AS SHOWN ARE BASED ON THE BEST INFORMATION AVAILABLE BUT NO GUARANTEE IS GIVEN THAT ALL EXISTING UTILITIES ARE SHOWN OR THAT THE GIVEN LOCATIONS ARE EXACT CONFIRMATION OF EXISTANCE AND EXACT LOCATION OF ALL SERVICES MUST BE OBTAINED FROM THE INDIVIDUAL UTILITIES BEFORE PROCEEDING |              |                                    |          |                         | DESIGNED<br>BY       | JH       | CHECKED<br>BY                                    | GM              | CONSULTANT ACAD DWG. NO.  L3.8 |  |
|     |                                                                                                                                                                                                                                                                                                                             |              |                                    |          |                         | DRAWN<br>BY          | JH       | APPROVED<br>BY                                   | GM              |                                |  |
|     |                                                                                                                                                                                                                                                                                                                             | 3            | ISSUED FOR TENDER                  | 05/25/16 |                         | HOR. SCALE  VERTICAL | AS NOTED |                                                  |                 |                                |  |
| - 1 |                                                                                                                                                                                                                                                                                                                             | 2            | ISSUED FOR UG STRUCTURES REVIEW    | 04/08/16 | JH                      |                      | AS NOTED | RELEASED FOR CONSTRUCTION                        |                 |                                |  |
| - 1 |                                                                                                                                                                                                                                                                                                                             | 1            | ISSUED FOR CITY OF WINNIPEG REVIEW | 03/18/16 | JH                      |                      | AS NOTED |                                                  |                 |                                |  |
|     |                                                                                                                                                                                                                                                                                                                             | NO.          | REVISIONS                          | DATE     | BY                      | DATE                 | 05/25/16 | DATE                                             |                 | L3.0                           |  |