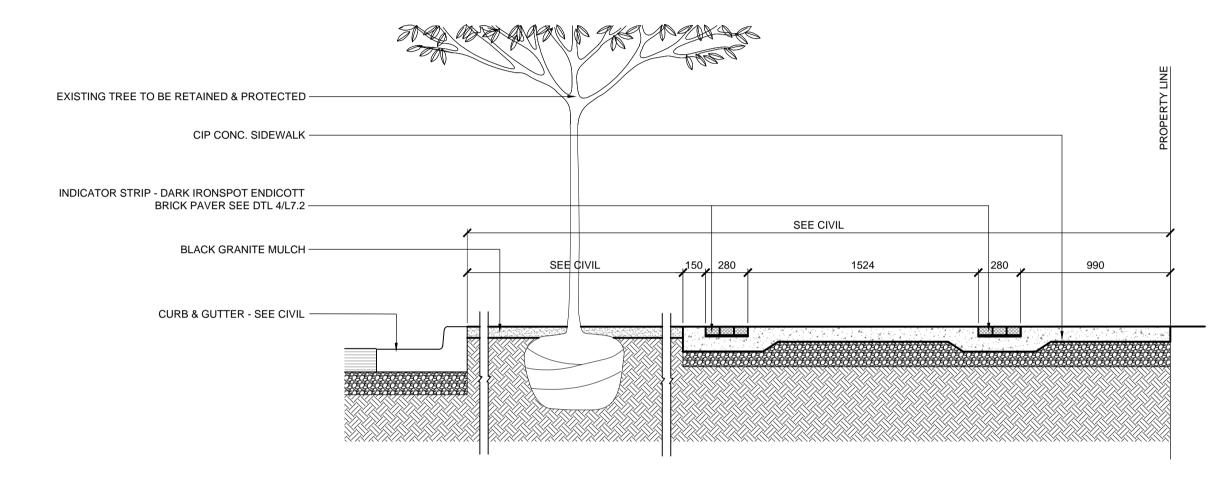

LILY EAST SIDEWALK SECTION \ L3.6 / SCALE: 1:25

ROOT BARRIER AT HYDRO DUCT LINE (TYP.) \ L3.6 SCALE 1:25

LOCATIONS APPROVED HTFC
PLANNING & DESIGN UNDERGROUND STRUCTURES 500-115 Bannatyne Avenue East Winnipeg, MB R3B OR3 PHONE 204 944 9907 WEB http://mb.ca SUPV U/G STRUCTURES CHECKED GM LOCATION OF UNDERGROUND STRUCTURES AS SHOWN ARE BASED ON THE BEST INFORMATION
AVAILABLE BUT NO GUARANTEE IS GIVEN THAT ALL
EXISTING UTILITIES ARE SHOWN OR THAT THE GIVEN GM ISSUED FOR TENDER 05/25/16 JH LOCATIONS ARE EXACT CONFIRMATION OF AS NOTED RELEASED FOR EXISTANCE AND EXACT LOCATION OF ALL SERVICES 04/08/16 JH ISSUED FOR UG STRUCTURES REVIEW MUST BE OBTAINED FROM THE INDIVIDUAL UTILITIES BEFORE PROCEEDING CONSULTANT ACAD DWG. NO. AS NOTED CONSTRUCTION ISSUED FOR CITY OF WINNIPEG REVIEW 03/18/16 JH DATE BY 05/25/16 DATE DATE