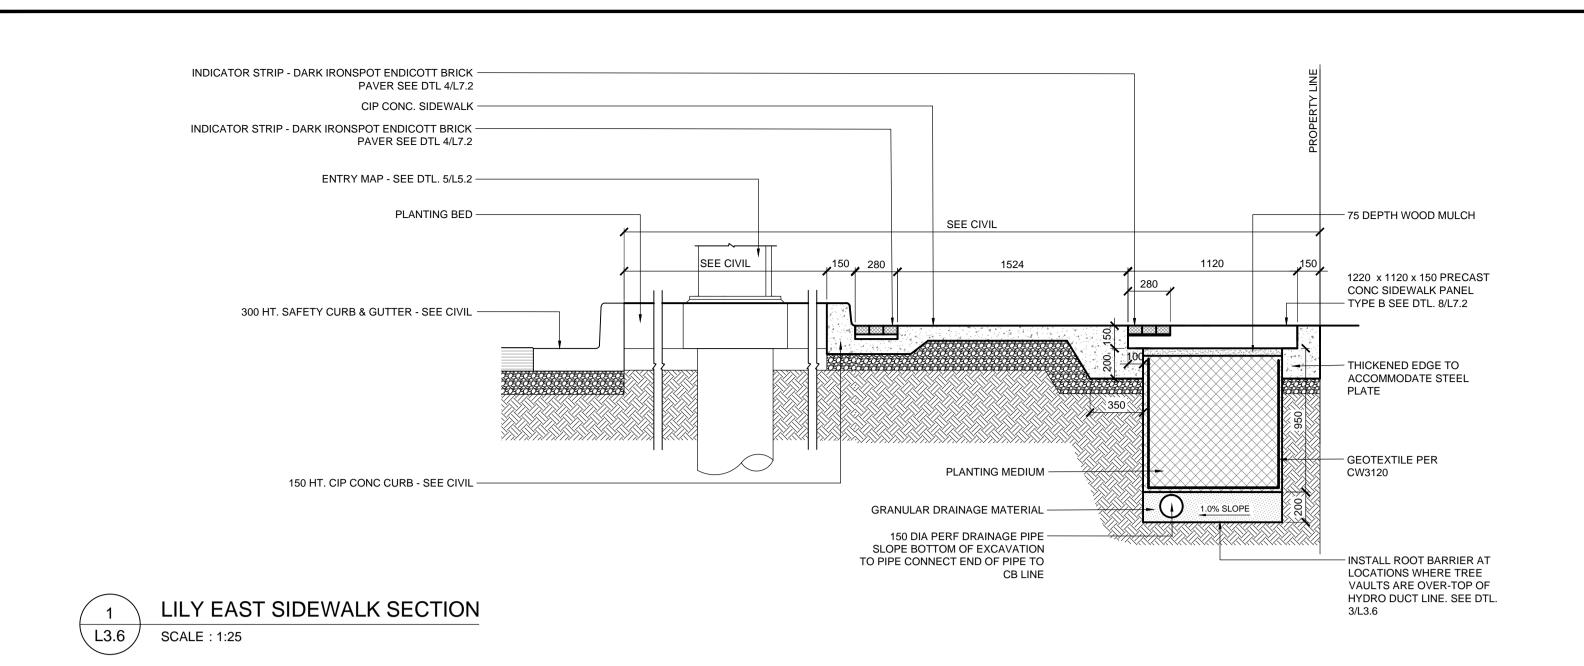

LILY EAST SIDEWALK SECTION \ L3.6 / SCALE: 1:25

ROOT BARRIER AT HYDRO DUCT LINE (TYP.) \ L3.6 SCALE 1:25

LOCATIONS APPROVED HTFC
PLANNING & DESIGN UNDERGROUND STRUCTURES 500-115 Bannatyne Avenue East Winnipeg, MB R3B OR3 PHONE 204 944 9907 WEB http://mb.ca SUPV U/G STRUCTURES CHECKED GM LOCATION OF UNDERGROUND STRUCTURES AS SHOWN ARE BASED ON THE BEST INFORMATION
AVAILABLE BUT NO GUARANTEE IS GIVEN THAT ALL
EXISTING UTILITIES ARE SHOWN OR THAT THE GIVEN GM ISSUED FOR TENDER 05/25/16 JH LOCATIONS ARE EXACT CONFIRMATION OF AS NOTED RELEASED FOR EXISTANCE AND EXACT LOCATION OF ALL SERVICES 04/08/16 JH ISSUED FOR UG STRUCTURES REVIEW MUST BE OBTAINED FROM THE INDIVIDUAL UTILITIES BEFORE PROCEEDING CONSULTANT ACAD DWG. NO. AS NOTED CONSTRUCTION ISSUED FOR CITY OF WINNIPEG REVIEW 03/18/16 JH DATE BY 05/25/16 DATE DATE