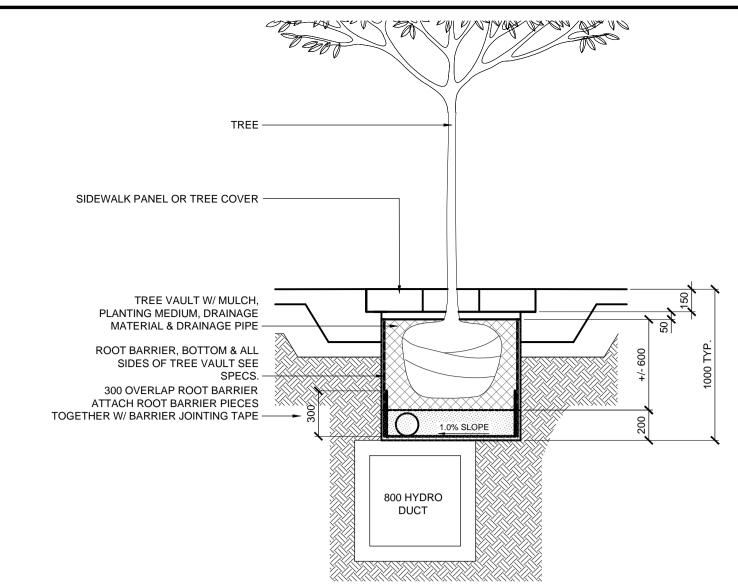

LILY EAST SIDEWALK SECTION \ L3.6 / SCALE: 1:25

ROOT BARRIER AT HYDRO DUCT LINE (TYP.) \ L3.6 SCALE 1:25

LOCATIONS APPROVED HTFC
PLANNING & DESIGN UNDERGROUND STRUCTURES 500-115 Bannatyne Avenue East Winnipeg, MB R3B OR3 PHONE 204 944 9907 WEB http://mb.ca SUPV U/G STRUCTURES CHECKED GM LOCATION OF UNDERGROUND STRUCTURES AS SHOWN ARE BASED ON THE BEST INFORMATION
AVAILABLE BUT NO GUARANTEE IS GIVEN THAT ALL
EXISTING UTILITIES ARE SHOWN OR THAT THE GIVEN GM ISSUED FOR TENDER 05/25/16 JH LOCATIONS ARE EXACT CONFIRMATION OF AS NOTED RELEASED FOR EXISTANCE AND EXACT LOCATION OF ALL SERVICES 04/08/16 JH ISSUED FOR UG STRUCTURES REVIEW MUST BE OBTAINED FROM THE INDIVIDUAL UTILITIES BEFORE PROCEEDING CONSULTANT ACAD DWG. NO. AS NOTED CONSTRUCTION ISSUED FOR CITY OF WINNIPEG REVIEW 03/18/16 JH DATE BY 05/25/16 DATE DATE