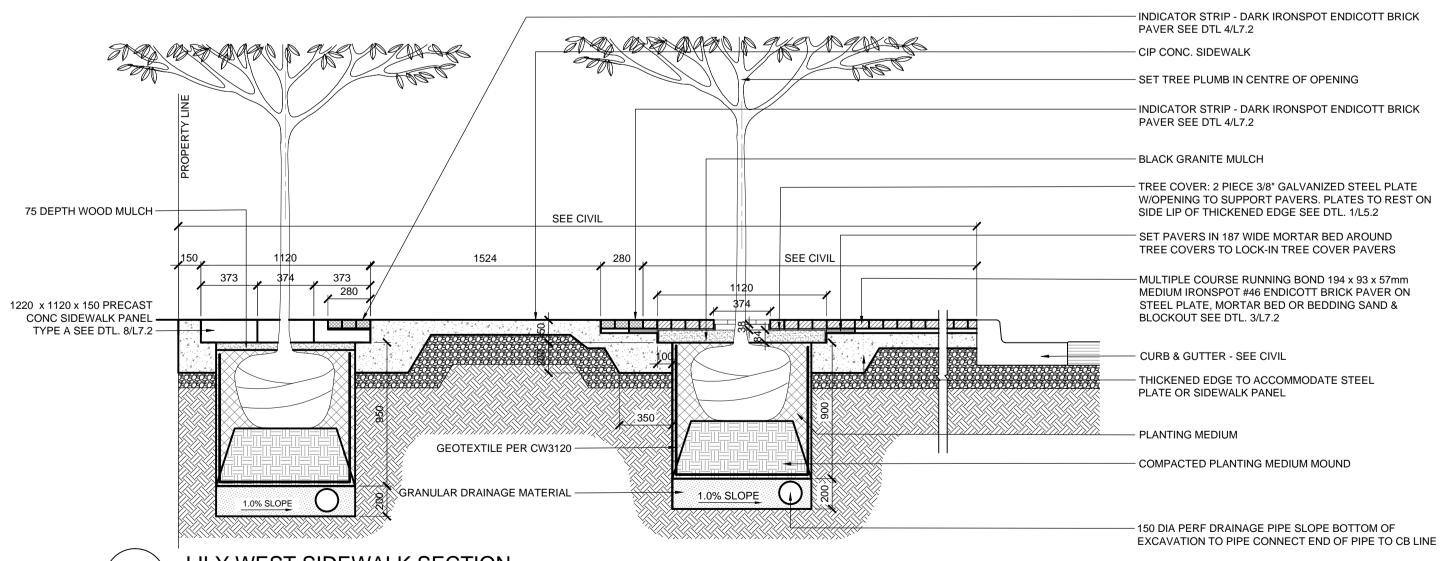

INDICATOR STRIP - DARK IRONSPOT ENDICOTT BRICK

LILY WEST SIDEWALK SECTION L3.1 SCALE: 1:25

PAVER SEE DTL 4/L7.2 - CIP CONC. SIDEWALK - SET TREE PLUMB IN CENTRE OF OPENING - 3 COURSE RUNNING BOND 194 x 93 x 57mm DARK IRONSPOT ENDICOTT BRICK PAVER ON STEEL PLATE BLACK GRANITE MULCH TREE COVER: 2 PIECE 3/8" GALVANIZED STEEL PLATE W/OPENING TO SUPPORT PAVERS. PLATES TO REST ON SEE CIVIL SIDE LIP OF THICKENED EDGE SEE DTL. 1/L5.2 SET PAVERS IN 187 WIDE MORTAR BED AROUND TREE COVERS TO LOCK-IN TREE COVER PAVERS 1524 SEE CIVIL MULTIPLE COURSE RUNNING BOND 194 x 93 x 57mm MEDIUM IRONSPOT #46 ENDICOTT BRICK PAVER ON STEEL PLATE, MORTAR BED OR BEDDING SAND & BLOCKOUT SEE DTL. 3/L7.2 - CURB & GUTTER - SEE CIVIL THICKENED EDGE TO ACCOMMODATE STEEL - PLANTING MEDIUM GEOTEXTILE PER CW3120 — - COMPACTED PLANTING MEDIUM MOUND GRANULAR DRAINAGE MATERIAL -1.0% SLOPE - 150 DIA PERF DRAINAGE PIPE SLOPE BOTTOM OF EXCAVATION TO PIPE CONNECT END OF PIPE TO CB