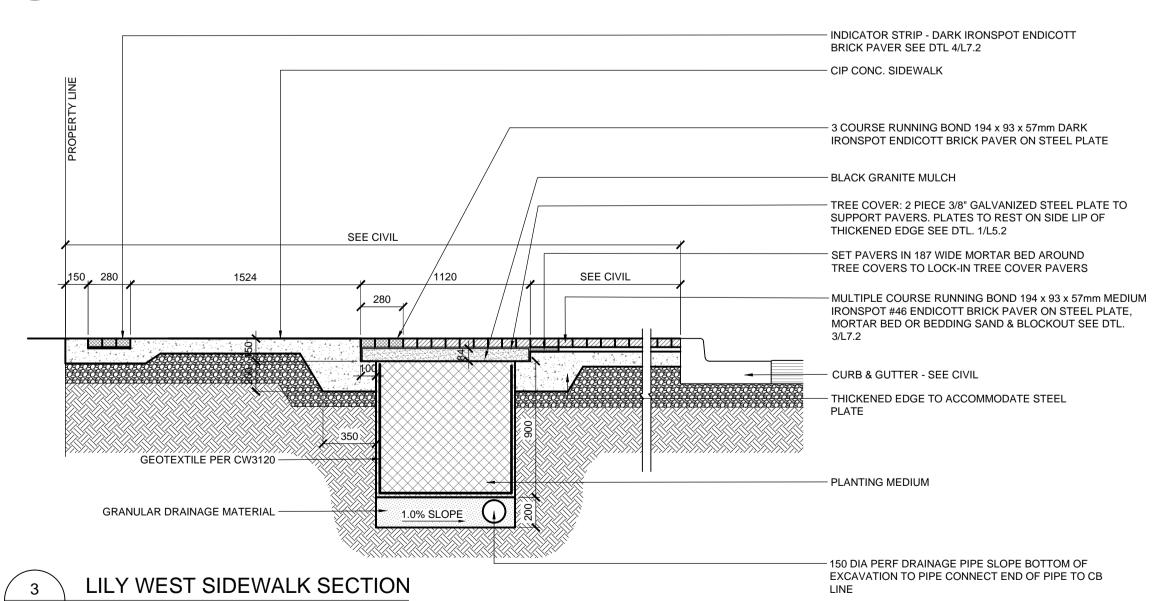

LILY WEST SIDEWALK SECTION L3.1 SCALE: 1:25

L3.1

SCALE: 1:25

INDICATOR STRIP - DARK IRONSPOT ENDICOTT BRICK PAVER SEE DTL 4/L7.2 - CIP CONC. SIDEWALK - EXISTING TREE: FIELD MEASURE LOCATION OF TRUNK & PLACE OPENING IN STEEL PLATE TO SUIT, BASED ON FULL WIDTH OF PAVERS. DO NOT CUT PAVERS BLACK GRANITE MULCH SEE CIVIL SEE CIVIL - MULTIPLE COURSE RUNNING BOND 194 x 93 x 57mm MEDIUM IRONSPOT #46 ENDICOTT BRICK PAVER ON BEDDING SAND & BLOCKOUT SEE DTL. 3/L7.2 - CURB & GUTTER - SEE CIVIL