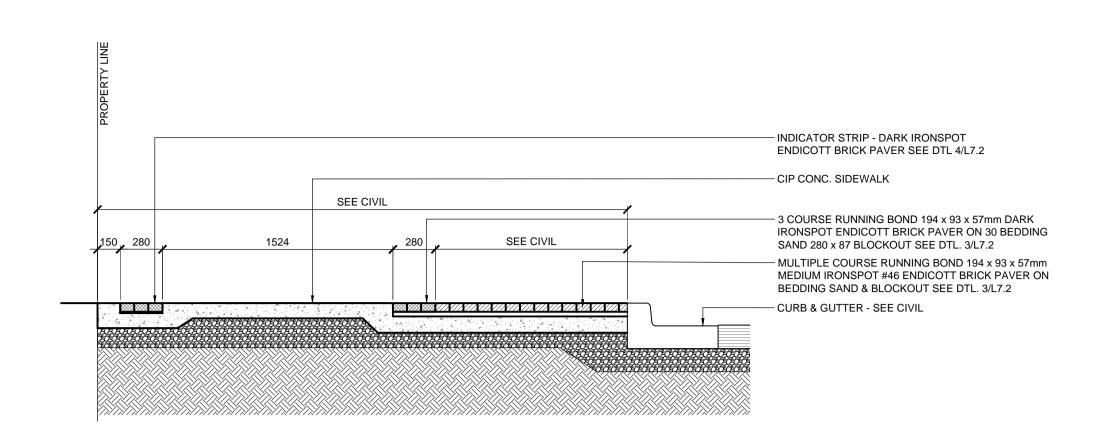

LILY WEST SIDEWALK SECTION SCALE: 1:25

> - INDICATOR STRIP - ENDICOTT PAVER SEE DTL 4/L7.2 - CIP CONC. SIDEWALK SEE CI√IL - 3 COURSE RUNNING BOND 194 x 93 x 57mm DARK IRONSPOT ENDICOTT BRICK PAVER ON 30 BEDDING SAND 280 x 87 1524 SEE CIVIL BLOCKOUT SEE DTL. 3/L7.2 - MULTIPLE COURSE RUNNING BOND 194 x 93 x 57mm MEDIUM IRONSPOT #46 ENDICOTT BRICK PAVER ON BEDDING SAND & BLOCKOUT SEE DTL. 3/L7.2 - CURB & GUTTER - SEE CIVIL