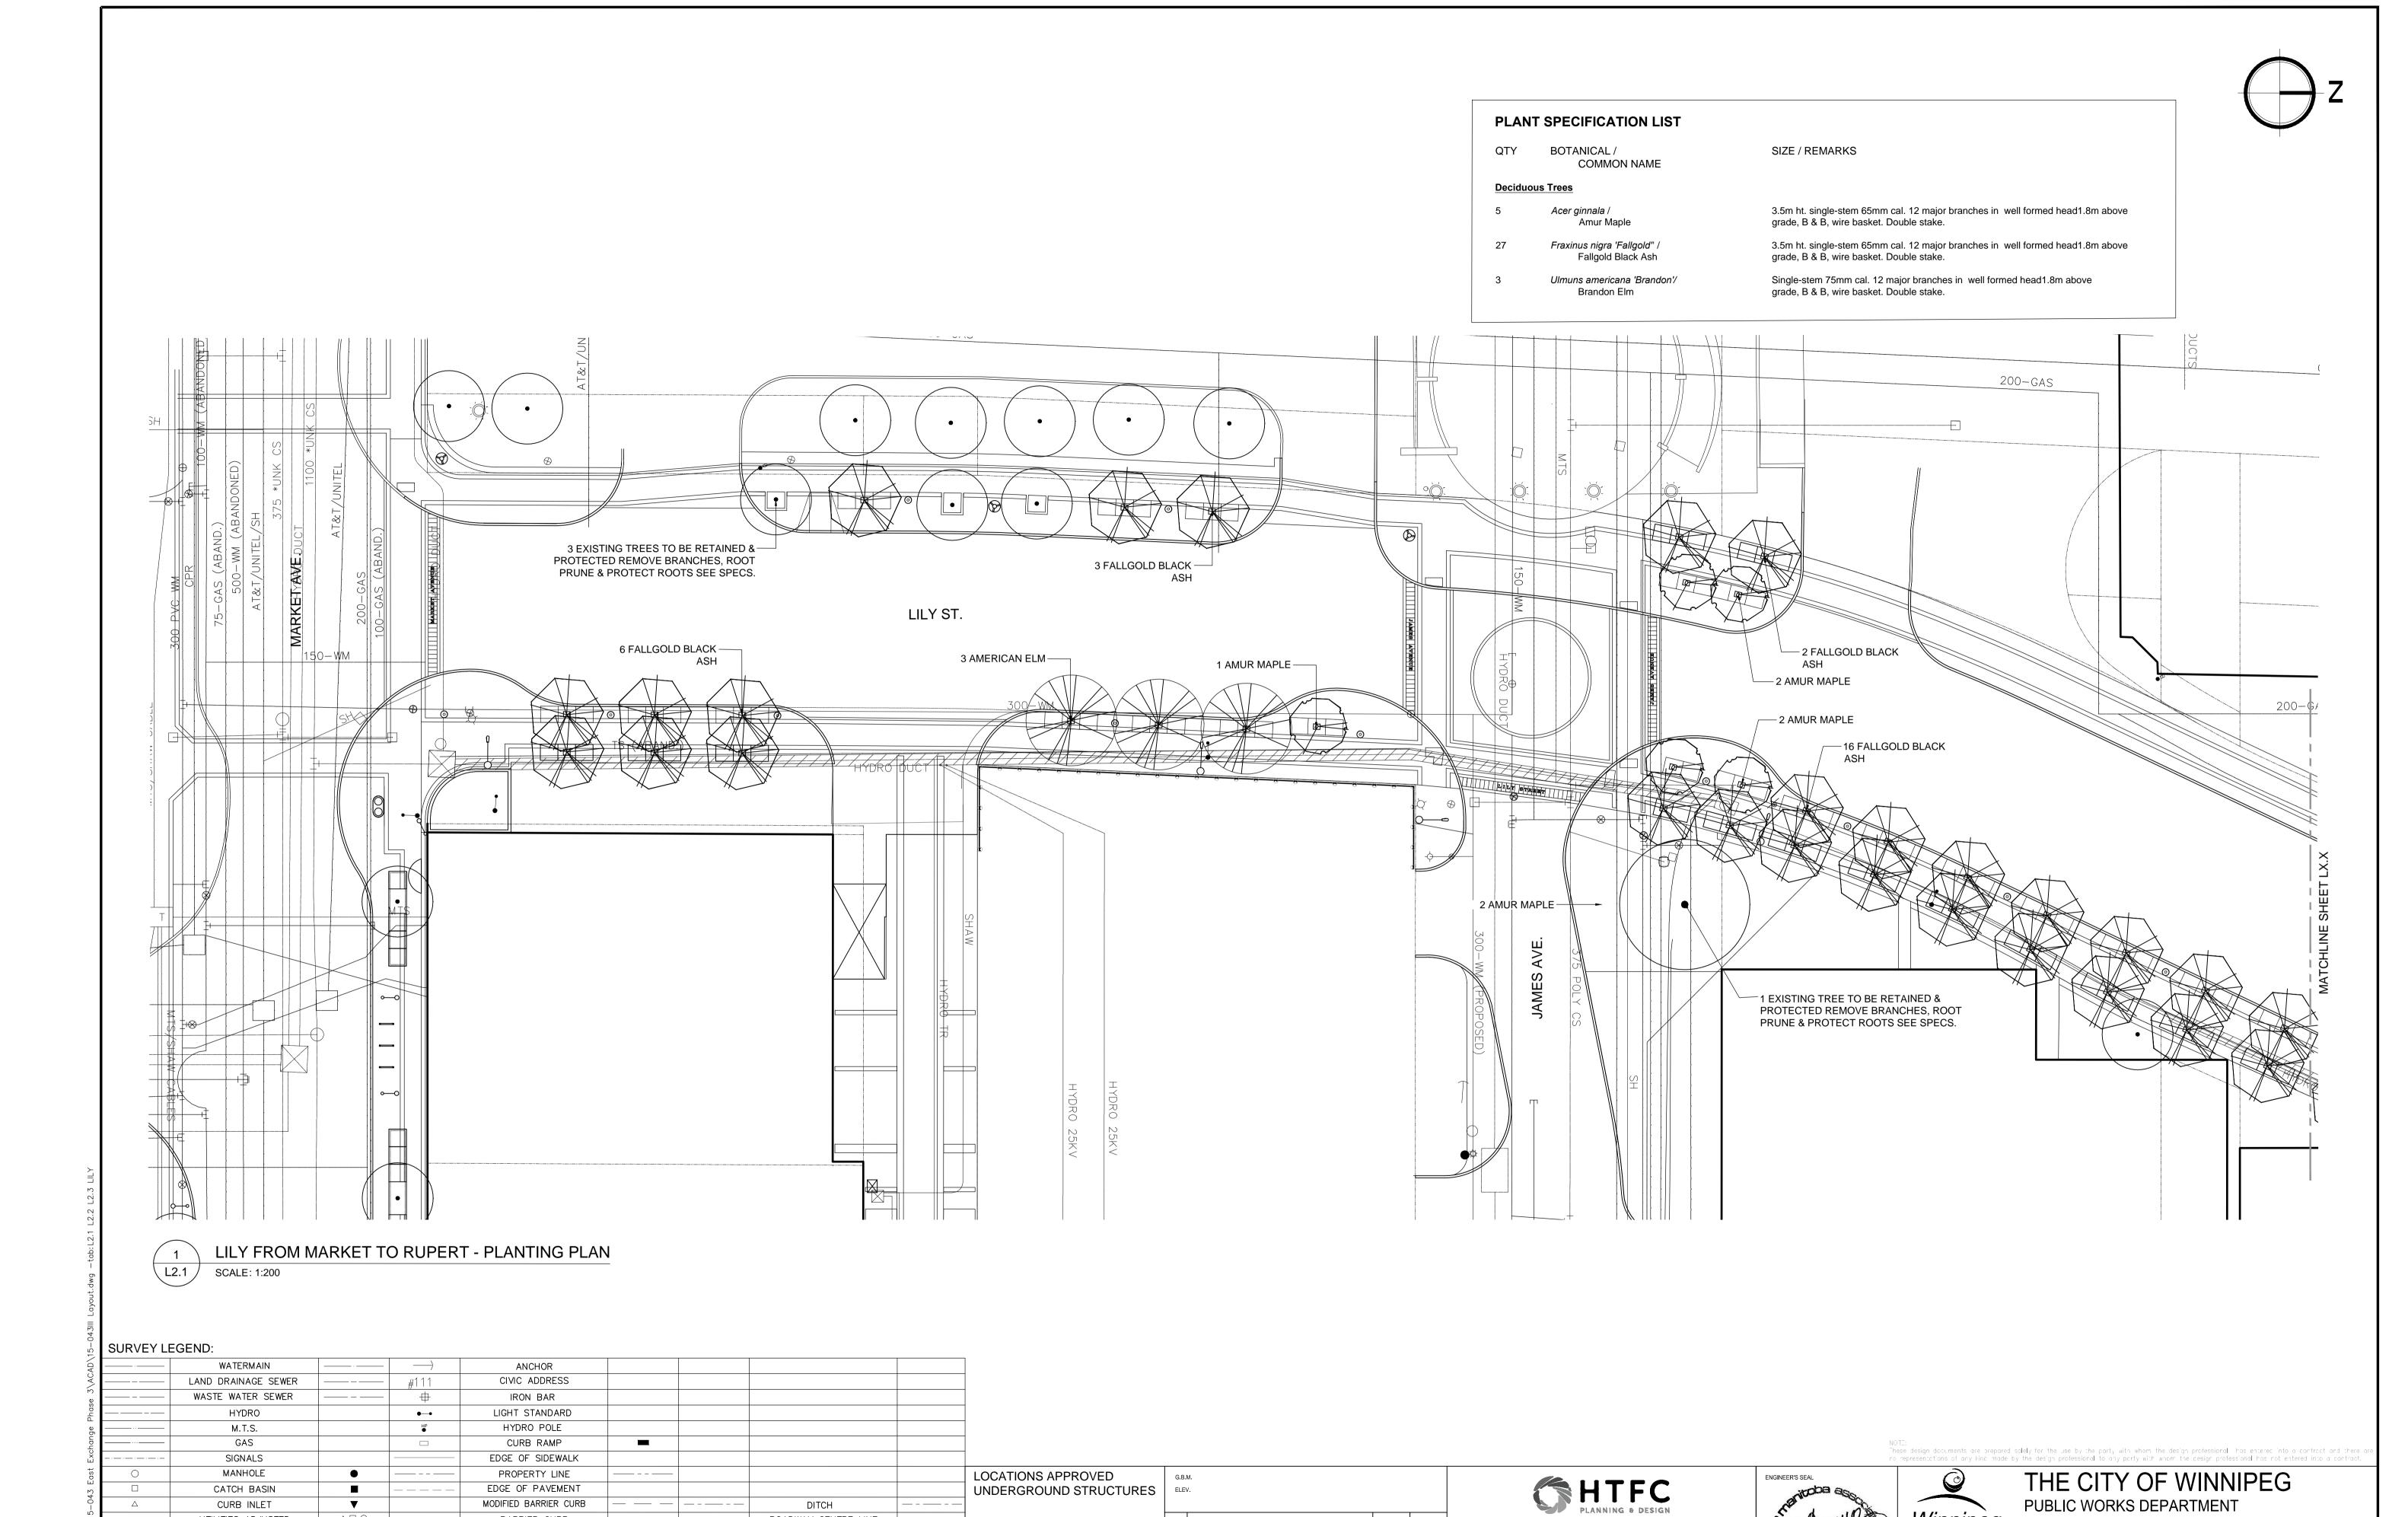

LOT GRADE

LEGEND-PLAN

230.99

**EXISTING** 

CITY OF WINNIPEG 11 OF 39 LILY ST. FROM MARKET TO RUPERT PLANTING PLAN

ENGINEERING SERVICES DIVISION

BID NO.

345-2016