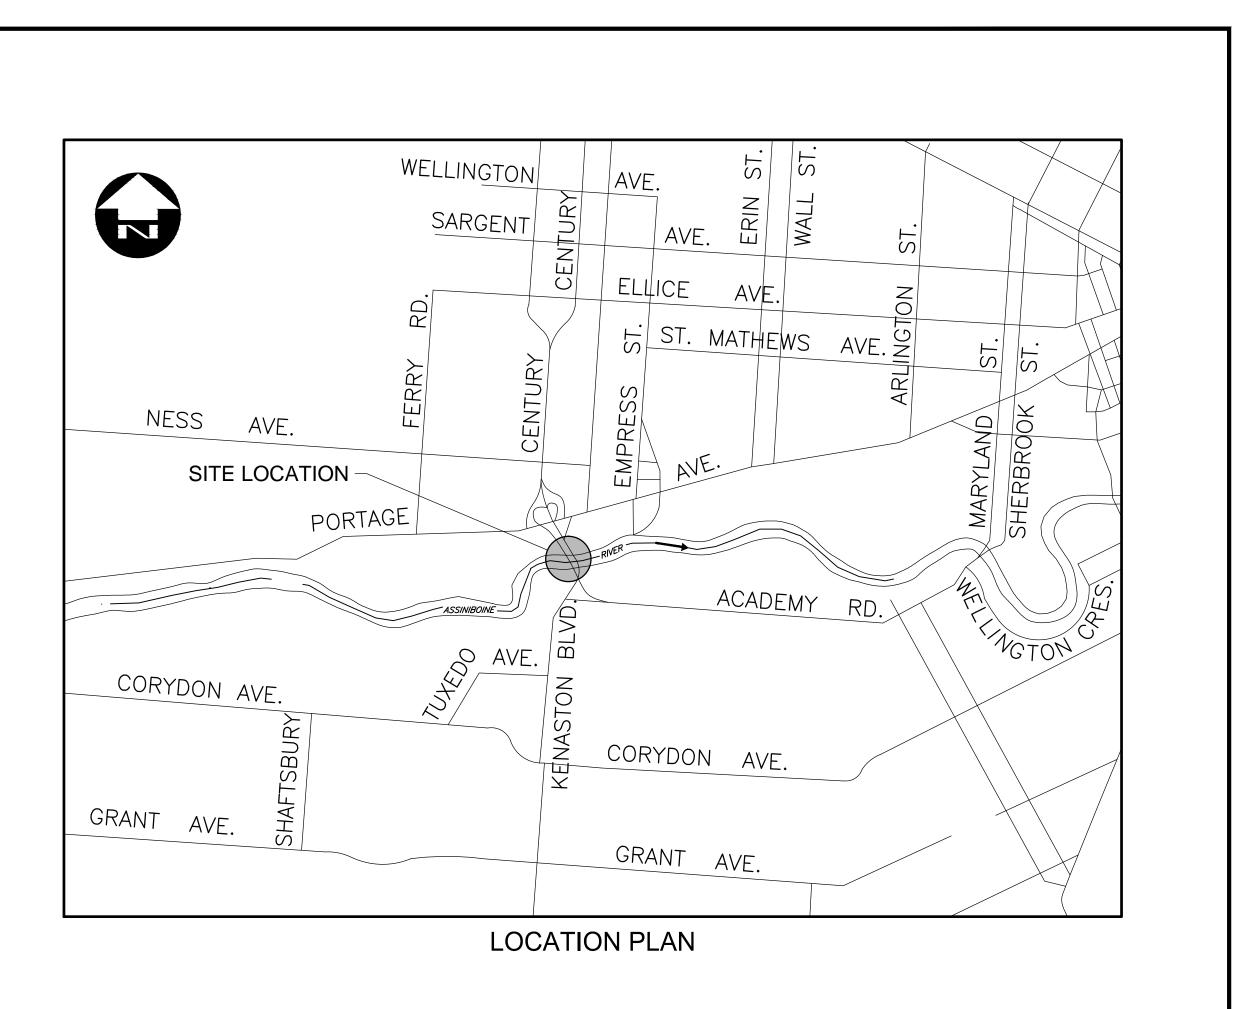

## DRAWING SET BID OPPORTUNITY No. 326-2016

DRAWING LIST

| CITY DWG. NO. | TITLE                                                   |
|---------------|---------------------------------------------------------|
| B101-16-00    | COVER SHEET                                             |
| B101-16-01    | ST. JAMES SB KEY PLAN & OHSS S-595 CONCRETE REPAIR DETA |
| B101-16-02    | ST. JAMES SB SIDEWALK CURB REPAIR DETAILS               |
| B101-16-03    | ST. JAMES SB BARRIER REPAIR DETAILS                     |
| B101-16-04    | ST. JAMES SB BARRIER REPAIR LAYOUT 1                    |
| B101-16-05    | ST. JAMES SB BARRIER REPAIR LAYOUT 2                    |
| B101-16-06    | ST. JAMES SB EXPANSION JOINT LAYOUT - EXISTING          |
| B101-16-07    | ST. JAMES SB EXPANSION JOINT LAYOUT - PROPOSED          |
| B101-16-08    | ST. JAMES SB EXPANSION JOINT DETAILS                    |
| B101-16-09    | ST. JAMES SB ROADWORKS NORTH APPROACH                   |
| B101-16-10    | ST. JAMES SB ROADWORKS SOUTH APPROACH                   |
| B101-16-11    | ST. JAMES SB ROADWORKS DETAILS                          |