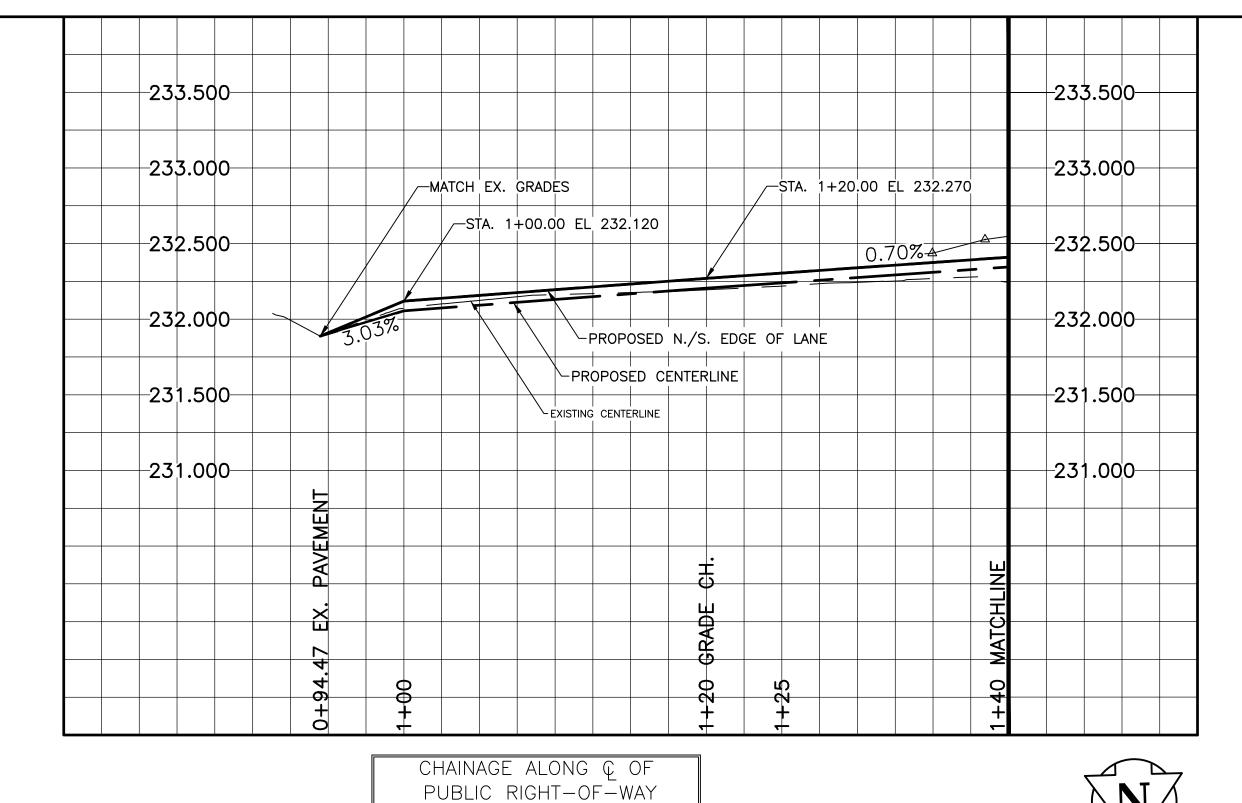

GARFIELD STREET NORTH/SHERBURN STREET ALLEY

MATCH EX. GRADES

"Description of property limits, and existing and/or proposed features relative to

1150 SHERBURN

1200 SHERBURN

/ JOINTS (TYP)

MATCHLINE - 1+40

CHAINAGE ALONG Q OF PUBLIC RIGHT-OF-WAY