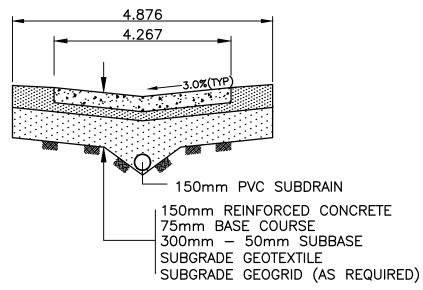

REQUIRED, ARE TO BE DETERMINED BY CONTRACT ADMINISTRATOR TO SUIT EXISTING DRIVEWAYS,

CONTRACT ADMINISTRATOR

CONTRACT ADMINISTRATON

CONTRACT ADMINISTRATOR

ADMINISTRATOR

APPROACHES, ETC.

ADMINISTRATOR

4.267 150mm REINFORCED CONCRETE 75mm BASE COURSE300mm - 50mm SUBBASE SUBGRADE GEOTEXTILE SUBGRADE GEOGRID (AS REQUIRED)

# TYPICAL ALLEY CROSS SECTION N.T.S.

## TYPICAL ALLEY CROSS SECTION N.T.S.

TYPICAL ALLEY CROSS SECTION N.T.S.