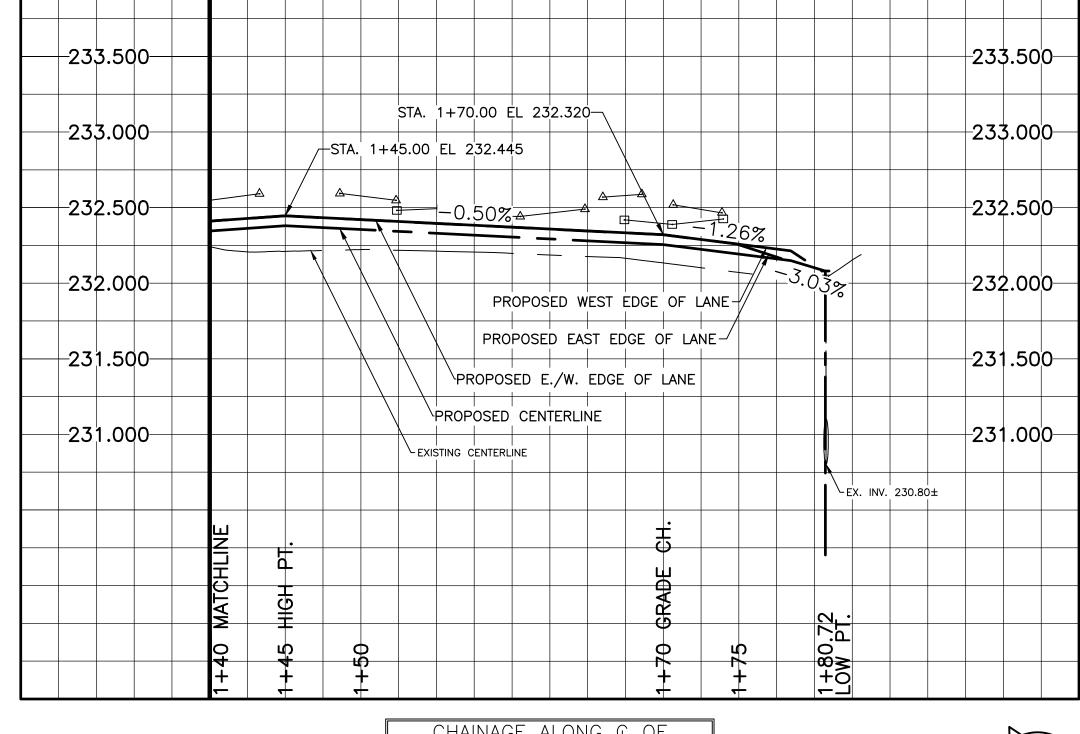

GARFIELD STREET NORTH/SHERBURN STREET ALLEY

MATCH EX. GRADES

"Description of property limits, and existing and/or proposed features relative to

1150 SHERBURN

1200 SHERBURN

/ JOINTS (TYP)

MATCHLINE - 1+40



CHAINAGE ALONG Q OF PUBLIC RIGHT-OF-WAY

REMOVE EX. CATCH BASIN AND REPLACE CATCH BASIN  $\neg$ COMPLETE W/ MANHOLE FRAME AND GRATED COVER AS PER SD-025, CONNECT TO EX. 300mm CS.

# GARFIELD STREET NORTH/SHERBURN STREET ALLEY

RIM ELEV. 232.080

1199

GARFIELD

FOR CONTINUATION SEE

DWG 151-13889-00-21

INV. 230.80 SUBDRAIN INV. 231.17

1197

GARFIELD

SHERBURN

SHERBURN



NOTES:

1. ISOLATE EXISTING HYDRO POLES AS DIRECTED BY

2. RENEW EXISTING APPROACHES AS DIRECTED BY

GEOGRID TO BE DETERMINED BY CONTRACT

4. ADJUSTMENTS TO PROPOSED CROSSFALL, WHERE

5. MODIFIED BARRIER CURB TO BE USED FOR CURB

RENEWAL AT RADII AS DIRECTED BY CONTRACT

6. EX. MANHOLES, CATCHBASINS, GATE VALVES AND OTHER APPURTENANCES TO BE ADJUSTED AS DIRECTED BY

3. ADDITIONAL EXCAVATION AND INSTALLATION OF SUBGRAD