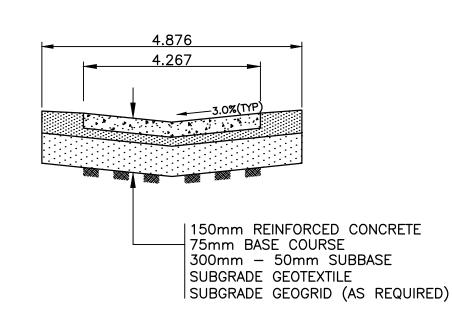

REQUIRED, ARE TO BE DETERMINED BY CONTRACT ADMINISTRATOR TO SUIT EXISTING DRIVEWAYS,

CONTRACT ADMINISTRATOR

CONTRACT ADMINISTRATON

CONTRACT ADMINISTRATOR

ADMINISTRATOR

APPROACHES, ETC.

ADMINISTRATOR

4.267 150mm REINFORCED CONCRETE 75mm BASE COURSE300mm - 50mm SUBBASE SUBGRADE GEOTEXTILE SUBGRADE GEOGRID (AS REQUIRED)

# TYPICAL ALLEY CROSS SECTION N.T.S.

## TYPICAL ALLEY CROSS SECTION N.T.S.

TYPICAL ALLEY CROSS SECTION N.T.S.