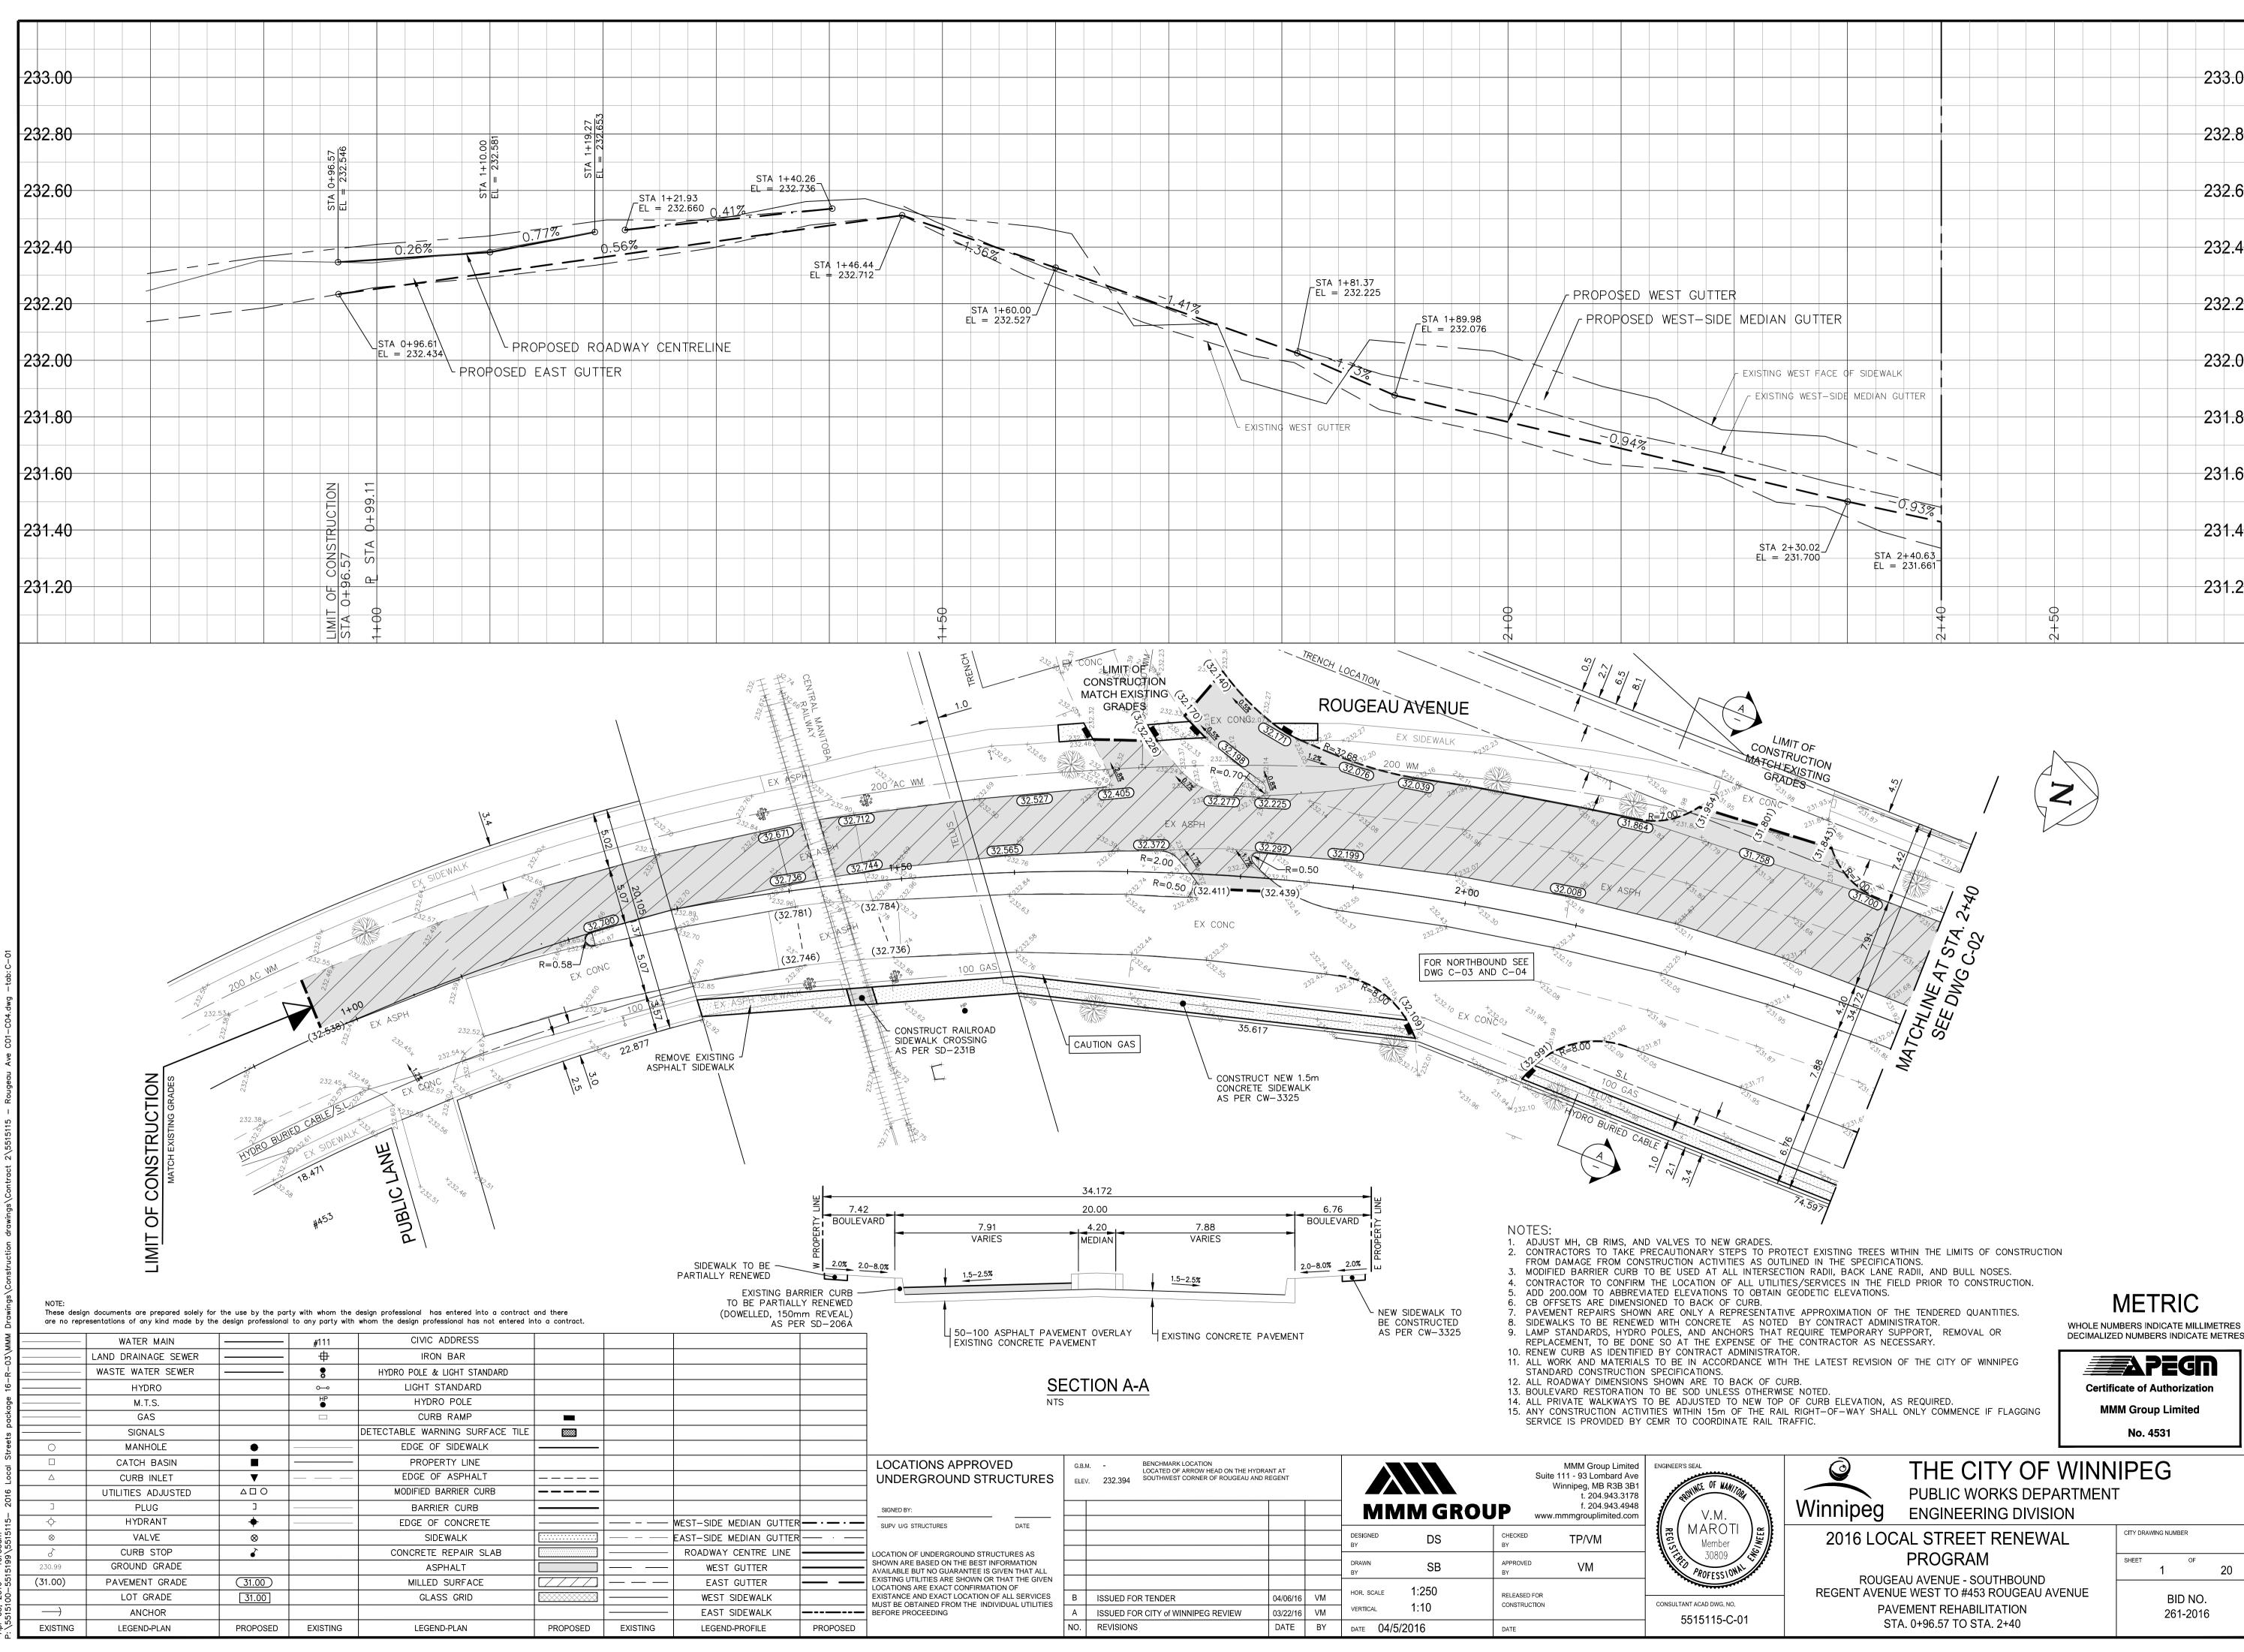

|                                            | 233.00 |
|--------------------------------------------|--------|
|                                            |        |
|                                            | 232.80 |
|                                            |        |
|                                            | 232.60 |
|                                            |        |
|                                            | 232.40 |
|                                            |        |
| UTTER                                      | 232.20 |
| -SIDE MEDIAN GUTTER                        |        |
|                                            | 232.00 |
| - EXISTING WEST FACE OF SIDEWALK           |        |
| - EXISTING WEST-SIDE MEDIAN GUTTER         | 231.80 |
|                                            | 201.00 |
|                                            | 231.60 |
|                                            | 201.00 |
|                                            | 231.40 |
| STA 2+30.02<br>EL = 231.700<br>STA 2+40.63 | 231.40 |
| EL = 231.661                               | 221.20 |
|                                            | 231.20 |
| 5+50<br>2+50                               |        |

| ROUGEAU AVENUE - SOUTHBOUND<br>REGENT AVENUE WEST TO #453 ROUGEAU AVENU | JE |
|-------------------------------------------------------------------------|----|
| PAVEMENT REHABILITATION<br>STA. 0+96.57 TO STA. 2+40                    |    |