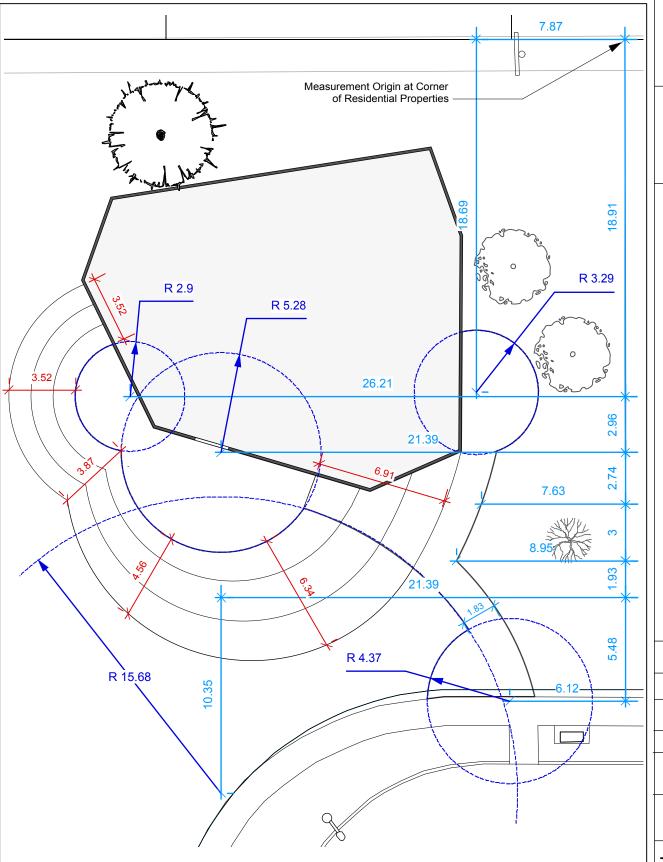

PATHWAY LAYOUT

THE CITY OF WINNIPEG Planning, Property and Development Department Urban Design Division Unit 15 - 30 Fort Street, Winnipeg, MB, (R3C 4X5)

CONTRACTOR TO CONFIRM ALL DIMENSIONS AND REPORT ANY DISCREPANCIES TO CONTRACT ADMINISTRATOR PRIOR TO CONSTRUCTION. LOCATION OF UNDERGROUND STRUCTURES AS SHOWN ARE BASED ON THE BEST INFORMATION AVAILABLE BUT NO GUARANTEE IS GIVEN THAT ALL EXISTING UTILITIES ARE SHOWN OR THAT THE GIVEN LOCATIONS ARE EXACT. CONFIRMATION OF EXISTENCE AND EXACT LOCATION OF ALL SERVICES MUST BE OBTAINED FROM THE INDIVIDUAL UTILITIES BEFORE PROCEEDING WITH CONSTRUCTION.