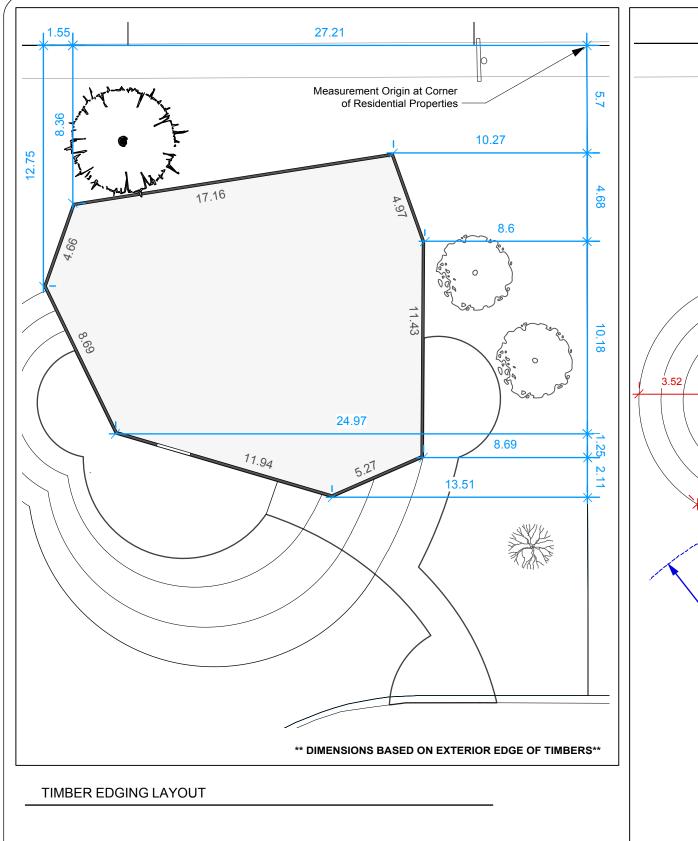

PATHWAY LAYOUT

THE CITY OF WINNIPEG Planning, Property and Development Department Urban Design Division Unit 15 - 30 Fort Street, Winnipeg, MB, (R3C 4X5)

CONTRACTOR TO CONFIRM ALL DIMENSIONS AND REPORT ANY DISCREPANCIES TO CONTRACT ADMINISTRATOR PRIOR TO CONSTRUCTION. LOCATION OF UNDERGROUND STRUCTURES AS SHOWN ARE BASED ON THE BEST INFORMATION AVAILABLE BUT NO GUARANTEE IS GIVEN THAT ALL EXISTING UTILITIES ARE SHOWN OR THAT THE GIVEN LOCATIONS ARE EXACT. CONFIRMATION OF EXISTENCE AND EXACT LOCATION OF ALL SERVICES MUST BE OBTAINED FROM THE INDIVIDUAL UTILITIES BEFORE PROCEEDING WITH CONSTRUCTION.