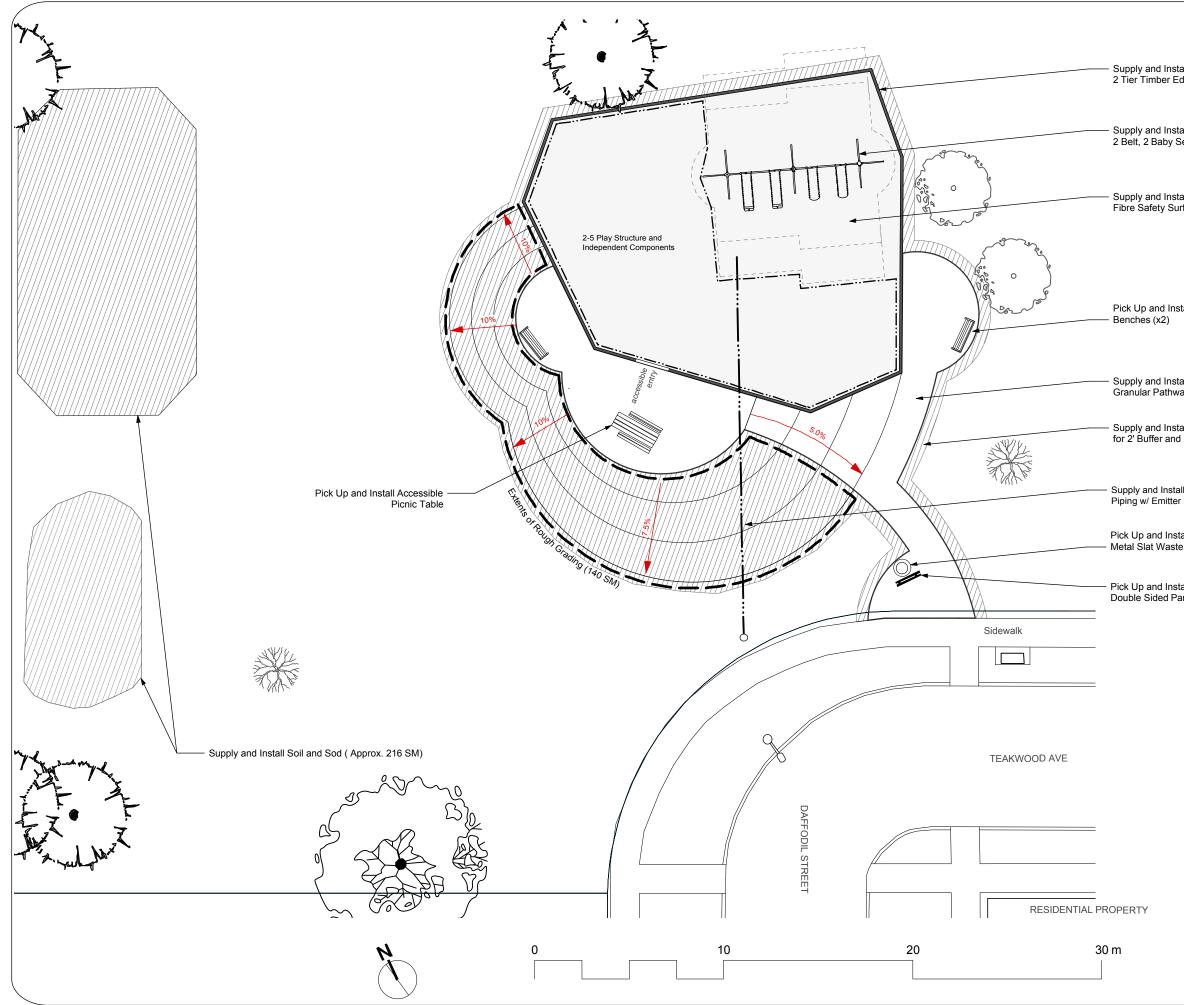

| all<br>dging (64 LM)                      | THE CITY OF WINNI<br>Planning, Property an<br>Development Departn<br>Urban Design Divisior<br>Unit 15 - 30 Fort Stree<br>Winnipeg, MB, (R3C 4                                                                                                | d<br>nent<br><sup>i</sup> t,                                                             | Winnipeg                                                                                                                                                           |
|-------------------------------------------|----------------------------------------------------------------------------------------------------------------------------------------------------------------------------------------------------------------------------------------------|------------------------------------------------------------------------------------------|--------------------------------------------------------------------------------------------------------------------------------------------------------------------|
| all 8' Tall, 2 Bay,<br>Seats Swings       | CONTRACTOR TO CONFIRM<br>DISCREPANCIES TO CONTR/<br>CONSTRUCTION. LOCATION<br>SHOWN ARE BASED ON THE<br>NO GUARANTEL IS GIVEN TH<br>SHOWN OR THAT THE GIVEN<br>CONFIRMATION OF EXISTEN<br>SERVICES MUST BE OBTAINI<br>BEFORE PROCEEDING WITH | CT ADMINI<br>OF UNDER<br>BEST INFO<br>AT ALL EXI<br>LOCATION<br>CE AND EX<br>ED FROM T   | STRATOR PRIOR TO<br>GROUND STRUCTURES AS<br>RMATION AVAILABLE BUT<br>STING UTILITIES ARE<br>IS ARE EXACT.<br>ACT LOCATION OF <u>ALL</u><br>HE INDIVIDUAL UTILITIES |
| all Engineered Wood<br>rfacing (272 SM)   | General Notes<br>1. TOP OF TIMBERS SH<br>EXISTING GRADE O<br>OF PLAY EDGING<br>2. EXCAVATION OF PL<br>APPROX. 150mm DE<br>3 FOR RAISED GRAM                                                                                                  | RIGINATIN<br>AY AREA<br>PTH                                                              | IG AT SOUTH END                                                                                                                                                    |
| all<br>ay (140 SM)                        | DEPTH OF 75mm. AF<br>MATERIAL WILL BE<br>AREAS UP TO PROF<br>- REFER TO SCD 640                                                                                                                                                              | PROX. 37<br>REQUIREI<br>ER GRAD<br>FOR REI<br>OWN SH,<br>CRUSHEI<br>IM OF 3/4<br>25mm TC | FERNCE.<br>ALL BE AS FOLLOWS:<br>D LIMESTONE,<br>" DOWN CRUSHED<br>OP COAT OF                                                                                      |
| all Soil & Sod<br>I Graded Areas (198 SM) |                                                                                                                                                                                                                                              | D LIMEOT                                                                                 |                                                                                                                                                                    |
| ull Drainage<br>r (20 LM)                 |                                                                                                                                                                                                                                              |                                                                                          |                                                                                                                                                                    |
| tall<br>e Receptacle                      |                                                                                                                                                                                                                                              |                                                                                          |                                                                                                                                                                    |
| tall<br>ark Sign                          |                                                                                                                                                                                                                                              |                                                                                          |                                                                                                                                                                    |
|                                           | DESIGNED BY                                                                                                                                                                                                                                  | CHECKED BY                                                                               |                                                                                                                                                                    |
|                                           | DRAWN BY IL APPR                                                                                                                                                                                                                             |                                                                                          | OVED BY                                                                                                                                                            |
|                                           | HORIZ. SCALE<br>VERT. SCALE 1:200                                                                                                                                                                                                            |                                                                                          |                                                                                                                                                                    |
|                                           | DATE APRIL 20                                                                                                                                                                                                                                | 16                                                                                       |                                                                                                                                                                    |
|                                           | MANAGER,<br>PARK AND OPEN SPACES                                                                                                                                                                                                             | 6                                                                                        | DATE                                                                                                                                                               |
|                                           | MANAGER, DATE<br>URBAN DESIGN DIVISION                                                                                                                                                                                                       |                                                                                          |                                                                                                                                                                    |
|                                           | DRAWING TITLE<br>Teakwood Tot Lot<br>Proposed Design                                                                                                                                                                                         | ו                                                                                        |                                                                                                                                                                    |
|                                           | SITE ADDRESS                                                                                                                                                                                                                                 |                                                                                          | DRAWING NO.<br>T.27-B2                                                                                                                                             |
|                                           | 105 Teakwood Avenu                                                                                                                                                                                                                           | е                                                                                        | BID OPPORTUNITY NO. 236-2016                                                                                                                                       |
|                                           | L                                                                                                                                                                                                                                            |                                                                                          |                                                                                                                                                                    |