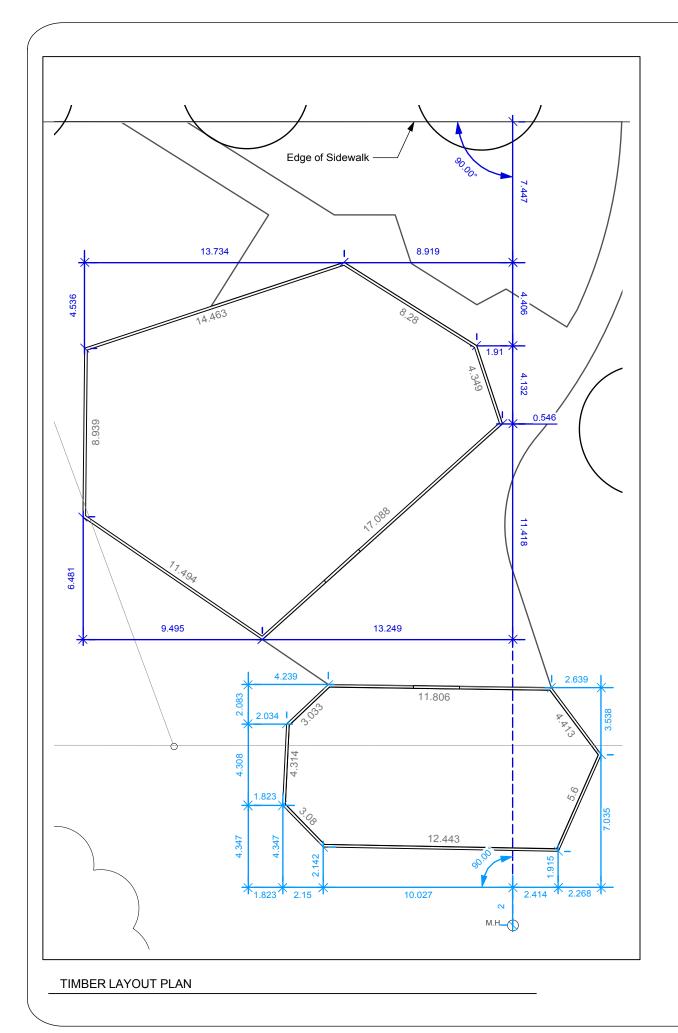

## General Notes

- DIMENSIONS BASED ON EXTERIOR EDGES OF TIMBERS

| DESIGNED BY                       | IL         | CHECKED BY  |
|-----------------------------------|------------|-------------|
| DRAWN BY                          | IL         | APPROVED BY |
| HORIZ. SCALE<br>VERT. SCALE       | 1:200      |             |
| DATE                              | MARCH 2016 |             |
| MANAGER,<br>PARK AND OPEN SPACES  |            | DATE        |
| MANAGER,<br>URBAN DESIGN DIVISION |            | DATE        |
| DRAWING TITLE                     |            |             |