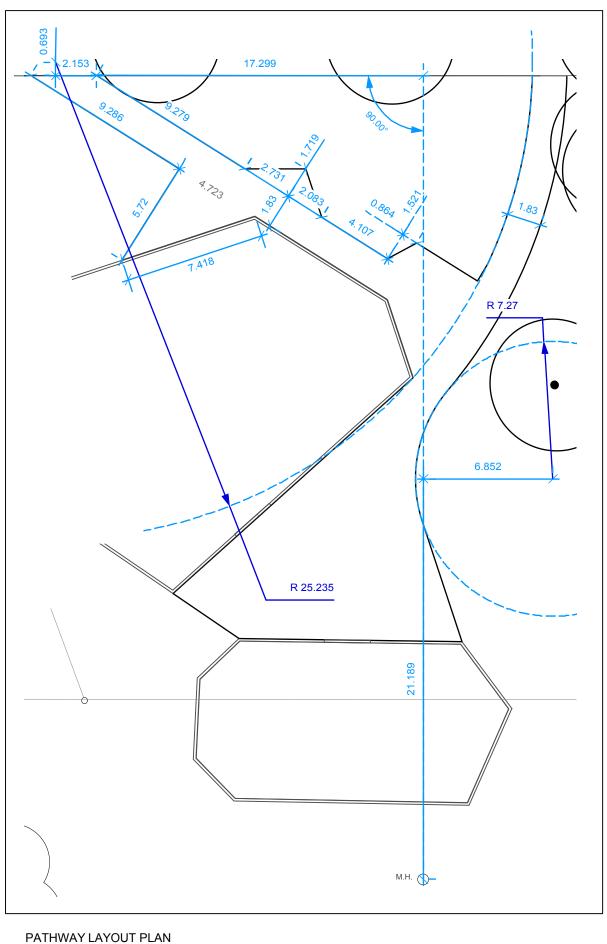

## General Notes

- DIMENSIONS BASED ON EXTERIOR EDGES OF TIMBERS

| DESIGNED BY                       | IL         | CHECKED BY  |
|-----------------------------------|------------|-------------|
| DRAWN BY                          | IL         | APPROVED BY |
| HORIZ. SCALE<br>VERT. SCALE       | 1:200      |             |
| DATE                              | MARCH 2016 |             |
| MANAGER,<br>PARK AND OPEN SPACES  |            | DATE        |
| MANAGER,<br>URBAN DESIGN DIVISION |            | DATE        |
| DRAWING TITLE                     |            |             |