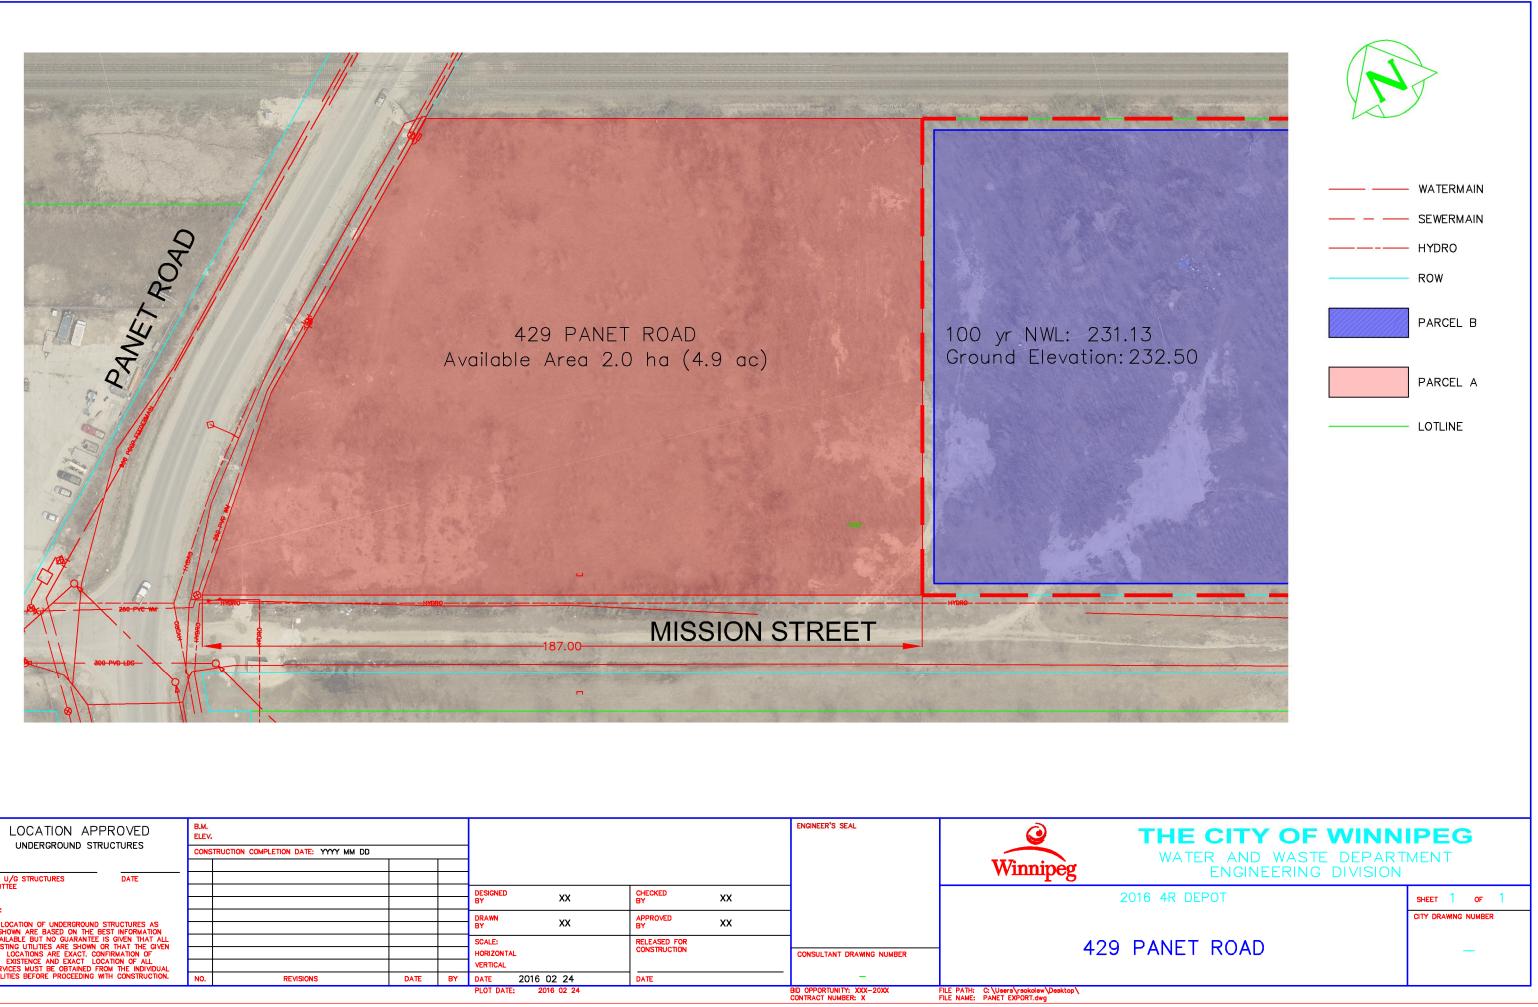

## APPENDIX B – SITE LOCATION DRAWINGS

- 1. PROPOSED PANET SITE 4R DEPOT
- 2. ACTIVE TRANSPORTATION ROUTE PANET

| LOCATION APPROVED                                                                                                                                                                                                                                                                                                                                                             |                                          |           |      |    |                       |                | ENGINEER'S SEAL | <b>O</b>                  |                                                                      |
|-------------------------------------------------------------------------------------------------------------------------------------------------------------------------------------------------------------------------------------------------------------------------------------------------------------------------------------------------------------------------------|------------------------------------------|-----------|------|----|-----------------------|----------------|-----------------|---------------------------|----------------------------------------------------------------------|
| UNDERGROUND STRUCTURES                                                                                                                                                                                                                                                                                                                                                        | CONSTRUCTION COMPLETION DATE: YYYY MM DD |           |      |    |                       |                |                 |                           |                                                                      |
|                                                                                                                                                                                                                                                                                                                                                                               |                                          |           |      |    |                       |                |                 |                           | Winnipeg                                                             |
| SUPV. U/G STRUCTURES DATE<br>COMMITTEE                                                                                                                                                                                                                                                                                                                                        |                                          |           |      |    |                       | -              |                 |                           | ··P*8                                                                |
| COMMITTEE                                                                                                                                                                                                                                                                                                                                                                     |                                          |           |      | _  | BY XX                 | CHECKED        | xx              |                           | 2                                                                    |
| NOTE:<br>LOCATION OF UNDERGROUND STRUCTURES AS<br>SHOWN ARE BASED ON THE BEST INFORMATION<br>AVAILABLE BUT NO GUARANTEE IS GIVEN THAT ALL<br>EXISTING UTILITES ARE SHOWN OR THAT THE GIVEN<br>LOCATIONS ARE EXACT. CONFIRMATION OF<br>EXISTENCE AND EXACT. LOCATION OF ALL<br>SERVICES MUST BE OBTAINED FROM THE INDIVIDUAL<br>UTILITIES BEFORE PROCEEDING WITH CONSTRUCTION. |                                          |           |      | _  | BT                    | APPROVED<br>BY | xx              |                           | 2                                                                    |
|                                                                                                                                                                                                                                                                                                                                                                               |                                          |           |      | _  | BY XX                 |                |                 |                           |                                                                      |
|                                                                                                                                                                                                                                                                                                                                                                               |                                          |           |      |    | BT                    |                |                 |                           |                                                                      |
|                                                                                                                                                                                                                                                                                                                                                                               |                                          |           |      |    | SCALE:                | RELEASED FOR   |                 |                           | 429                                                                  |
|                                                                                                                                                                                                                                                                                                                                                                               |                                          |           |      |    | HORIZONTAL            | CONSTRUCTION   |                 | CONSULTANT DRAWING NUMBER | 429                                                                  |
|                                                                                                                                                                                                                                                                                                                                                                               |                                          |           |      |    | VERTICAL              |                |                 |                           |                                                                      |
|                                                                                                                                                                                                                                                                                                                                                                               | NO.                                      | REVISIONS | DATE | BY | DATE 2016 02 24       | DATE           |                 | -                         |                                                                      |
|                                                                                                                                                                                                                                                                                                                                                                               |                                          |           |      |    | PLOT DATE: 2016 02 24 |                |                 | BID OPPORTUNITY: XXX-20XX | FILE PATH: C:\Users\rsokolew\Desktop\<br>FILE NAME: PANET EXPORT dwg |