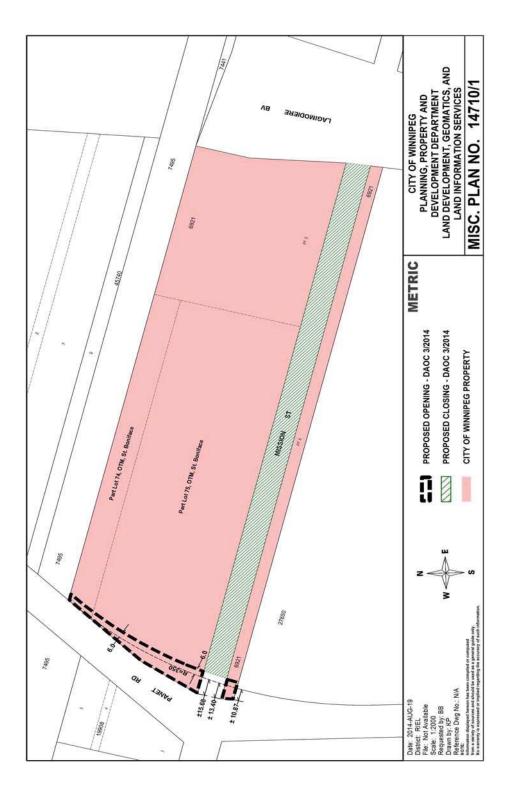

| REVISIONS | DATE | BY | DATE 2016 02 24       | DATE           |                 | -                         |                                                                      |
|                                                                                                                                                                                                                                                                                                                                                                               |                                          |           |      |    | PLOT DATE: 2016 02 24 |                |                 | BID OPPORTUNITY: XXX-20XX | FILE PATH: C:\Users\rsokolew\Desktop\<br>FILE NAME: PANET EXPORT dwg |



Miscellaneous Plan 14710/1: Opening/Closing Application